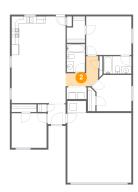

### 2 Floor 1 - Hall

Dimensions: 9'4" x 8'8"

Area: 50 sq. ft

Counted as living area: Yes

**3** Floor 1 - W.I.C.

Dimensions: 5'3" x 7'8"

Area: 34 sq. ft

Counted as living area: Yes

Heated: Yes Finished: Yes Enclosed: Yes Contiguous: Yes Permitted: Yes Wet space: No Addition: No Conversion: No