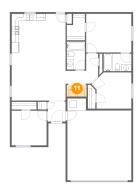

#### **Room dimensions**

Floor 1 Total sqft: 1539 Living area: 1122

| #  |                 | Dimensions     | sqft       | Counted as living area |
|----|-----------------|----------------|------------|------------------------|
| 1  | Garage          | 18'5" x 23'7"  | 389 sq. ft | No                     |
| 2  | Hall            | 9'4" x 8'8"    | 50 sq. ft  | Yes                    |
| 3  | W.I.C.          | 5'3" x 7'8"    | 34 sq. ft  | Yes                    |
| 4  | Living Room     | 15'6" x 13'10" | 216 sq. ft | Yes                    |
| 5  | Eat-in Kitchen  | 15'6" x 11'1"  | 172 sq. ft | Yes                    |
| 6  | Bedroom         | 10'1" x 10'0"  | 100 sq. ft | Yes                    |
| 7  | Bedroom         | 11'5" x 10'5"  | 105 sq. ft | Yes                    |
| 8  | Foyer           | 5'2" x 5'9"    | 29 sq. ft  | Yes                    |
| 9  | Bath            | 5'3" x 8'1"    | 42 sq. ft  | Yes                    |
| 10 | Primary Bedroom | 13'0" x 11'1"  | 145 sq. ft | Yes                    |
| 11 | Laundry         | 5'9" x 3'4"    | 19 sq. ft  | Yes                    |

## Floor 1 - Laundry

Dimensions: 5'9" x 3'4"

Area: 19 sq. ft

Counted as living area: Yes