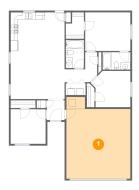

# Floor 1 - Garage

**Dimensions:** 18'5" x 23'7"

**Area:** 389 sq. ft

Counted as living area: No

Heated: No Finished: No Enclosed: Yes Contiguous: Yes Permitted: Yes Wet space: No Addition: No Conversion: No