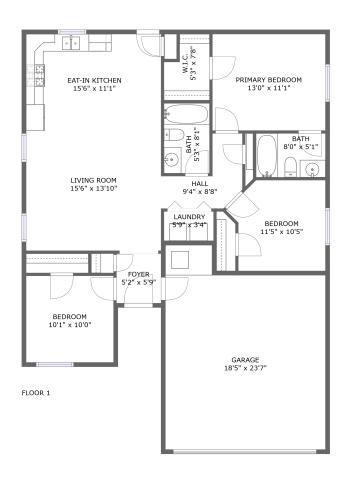

#### **Room dimensions**

Floor 1 Total sqft: 1539 Living area: 1122

| #  |                 | Dimensions     | sqft       | Counted as living area |
|----|-----------------|----------------|------------|------------------------|
| 1  | Garage          | 18'5" x 23'7"  | 389 sq. ft | No                     |
| 2  | Hall            | 9'4" x 8'8"    | 50 sq. ft  | Yes                    |
| 3  | W.I.C.          | 5'3" x 7'8"    | 34 sq. ft  | Yes                    |
| 4  | Living Room     | 15'6" x 13'10" | 216 sq. ft | Yes                    |
| 5  | Eat-in Kitchen  | 15'6" x 11'1"  | 172 sq. ft | Yes                    |
| 6  | Bedroom         | 10'1" x 10'0"  | 100 sq. ft | Yes                    |
| 7  | Bedroom         | 11'5" x 10'5"  | 105 sq. ft | Yes                    |
| 8  | Foyer           | 5'2" x 5'9"    | 29 sq. ft  | Yes                    |
| 9  | Bath            | 5'3" x 8'1"    | 42 sq. ft  | Yes                    |
| 10 | Primary Bedroom | 13'0" x 11'1"  | 145 sq. ft | Yes                    |
| 11 | Laundry         | 5'9" x 3'4"    | 19 sq. ft  | Yes                    |

| #  |      | Dimensions  | sqft      | Counted as living area |
|----|------|-------------|-----------|------------------------|
| 12 | Bath | 8'0" x 5'1" | 40 sq. ft | Yes                    |