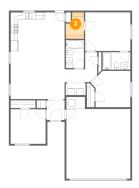

### 2 Floor 1 - Hall

Dimensions: 9'4" x 8'8"

Area: 50 sq. ft

Counted as living area: Yes

**3** Floor 1 - W.I.C.

Dimensions: 5'3" x 7'8"

Area: 34 sq. ft

Counted as living area: Yes

Heated: Yes Finished: Yes Enclosed: Yes Contiguous: Yes Permitted: Yes Wet space: No Addition: No Conversion: No