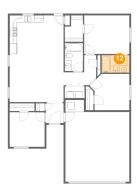

#### **Room dimensions**

Floor 1 Total sqft: 1539 Living area: 1122

| #  |                 | Dimensions     | sqft       | Counted as living area |
|----|-----------------|----------------|------------|------------------------|
| 1  | Garage          | 18'5" x 23'7"  | 389 sq. ft | No                     |
| 2  | Hall            | 9'4" x 8'8"    | 50 sq. ft  | Yes                    |
| 3  | W.I.C.          | 5'3" x 7'8"    | 34 sq. ft  | Yes                    |
| 4  | Living Room     | 15'6" x 13'10" | 216 sq. ft | Yes                    |
| 5  | Eat-in Kitchen  | 15'6" x 11'1"  | 172 sq. ft | Yes                    |
| 6  | Bedroom         | 10'1" x 10'0"  | 100 sq. ft | Yes                    |
| 7  | Bedroom         | 11'5" x 10'5"  | 105 sq. ft | Yes                    |
| 8  | Foyer           | 5'2" x 5'9"    | 29 sq. ft  | Yes                    |
| 9  | Bath            | 5'3" x 8'1"    | 42 sq. ft  | Yes                    |
| 10 | Primary Bedroom | 13'0" x 11'1"  | 145 sq. ft | Yes                    |
| 11 | Laundry         | 5'9" x 3'4"    | 19 sq. ft  | Yes                    |

## Floor 1 - Laundry

Dimensions: 5'9" x 3'4"

Area: 19 sq. ft

Counted as living area: Yes