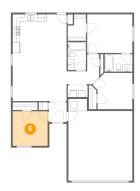

## Floor 1 - Primary Bedroom

Dimensions: 13'0" x 11'1"

Area: 145 sq. ft

Counted as living area: Yes

Heated: Yes Finished: Yes Enclosed: Yes Contiguous: Yes Permitted: Yes Wet space: No Addition: No Conversion: No