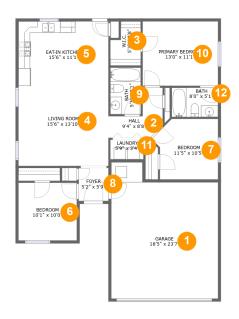

#### **Room dimensions**

Floor 1 Total sqft: 1539 Living area: 1122

| #  |                 | Dimensions     | sqft       | Counted as living area |
|----|-----------------|----------------|------------|------------------------|
| 1  | Garage          | 18'5" x 23'7"  | 389 sq. ft | No                     |
| 2  | Hall            | 9'4" x 8'8"    | 50 sq. ft  | Yes                    |
| 3  | W.I.C.          | 5'3" x 7'8"    | 34 sq. ft  | Yes                    |
| 4  | Living Room     | 15'6" x 13'10" | 216 sq. ft | Yes                    |
| 5  | Eat-in Kitchen  | 15'6" x 11'1"  | 172 sq. ft | Yes                    |
| 6  | Bedroom         | 10'1" x 10'0"  | 100 sq. ft | Yes                    |
| 7  | Bedroom         | 11'5" x 10'5"  | 105 sq. ft | Yes                    |
| 8  | Foyer           | 5'2" x 5'9"    | 29 sq. ft  | Yes                    |
| 9  | Bath            | 5'3" x 8'1"    | 42 sq. ft  | Yes                    |
| 10 | Primary Bedroom | 13'0" x 11'1"  | 145 sq. ft | Yes                    |
| 11 | Laundry         | 5'9" x 3'4"    | 19 sq. ft  | Yes                    |

| #  |      | Dimensions  | sqft      | Counted as living area |
|----|------|-------------|-----------|------------------------|
| 12 | Bath | 8'0" x 5'1" | 40 sq. ft | Yes                    |