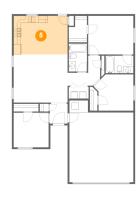

# Floor 1 - Living Room

**Dimensions**: 15'6" x 13'10"

Area: 216 sq. ft

Counted as living area: Yes

Heated: Yes Finished: Yes Enclosed: Yes Contiguous: Yes Permitted: Yes Wet space: No Addition: No Conversion: No