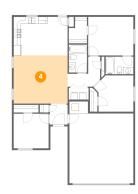

# Floor 1 - Living Room

**Dimensions**: 15'6" x 13'10"

Area: 216 sq. ft

Counted as living area: Yes

Heated: Yes Finished: Yes Enclosed: Yes Contiguous: Yes Permitted: Yes Wet space: No Addition: No Conversion: No