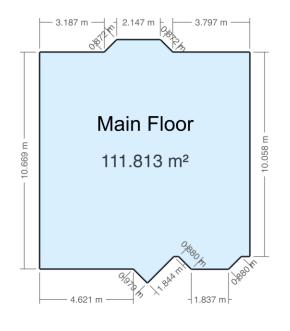

#### Floor Area Totals

|                             | Level | Metric (m <sup>2</sup> ) | Imperial (ft <sup>2</sup> ) |
|-----------------------------|-------|--------------------------|-----------------------------|
| Main Floor                  | 1     | 111.81                   | 1203.56                     |
| Second Floor                | 2     | 118.56                   | 1276.19                     |
| Basement                    | В     | 97.90                    | 1053.74                     |
| Total Above Ground RMS Area |       | 230.37                   | 2479.75                     |

### **Room Dimensions**

|                 | Level | Metric (m)  | Imperial (ft)  |
|-----------------|-------|-------------|----------------|
| Living Room     | 1     | 4.38 x 3.55 | 14'4" x 11'8"  |
| Dining Room     | 1     | 3.24 x 3.30 | 10'8" x 10'10" |
| Kitchen         | 1     | 3.58 x 3.08 | 11'9" x 10'1"  |
| Den             | 1     | 3.49 x 3.90 | 11'5" x 12'10" |
| Family Room     | 1     | 5.41 x 3.60 | 17'9" x 11'10" |
| Laundry Room    | 1     | 2.57 x 1.99 | 8'5" x 6'6"    |
| Primary Bedroom | 2     | 7.19 x 6.89 | 23'7" x 22'7"  |
| Bedroom 2       | 2     | 4.11 x 3.03 | 13'6" x 9'11"  |
| Bedroom 3       | 2     | 4.34 x 3.04 | 14'3" x 9'12"  |
| Bedroom 4       | 2     | 3.34 x 3.04 | 10'11" x 9'12" |
| Bedroom 5       | В     | 9.35 x 3.35 | 30'8" x 10'12" |
| Room            | В     | 2.62 x 3.46 | 8'7" x 11'4"   |
| Recreation Room | В     | 7.88 x 3.98 | 25'10" x 13'1" |
| Garage          |       | 6.55 x 5.91 | 21'6" x 19'5"  |

# **Schematics**