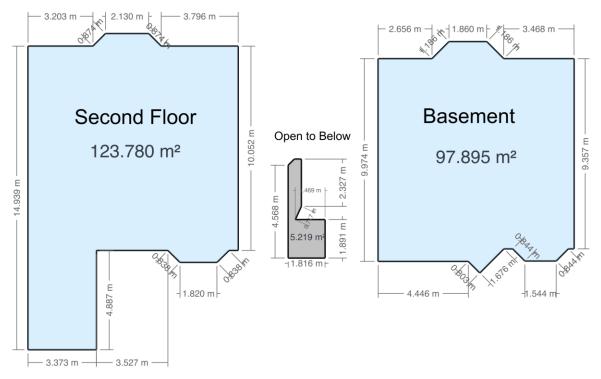

#### Floor Area Totals

|                             | Level | Metric (m <sup>2</sup> ) | Imperial (ft <sup>2</sup> ) |
|-----------------------------|-------|--------------------------|-----------------------------|
| Main Floor                  | 1     | 111.81                   | 1203.56                     |
| Second Floor                | 2     | 118.56                   | 1276.19                     |
| Basement                    | В     | 97.90                    | 1053.74                     |
| Total Above Ground RMS Area |       | 230.37                   | 2479.75                     |

### **Room Dimensions**

|                 | Level | Metric (m)  | Imperial (ft)  |
|-----------------|-------|-------------|----------------|
| Living Room     | 1     | 4.38 x 3.55 | 14'4" x 11'8"  |
| Dining Room     | 1     | 3.24 x 3.30 | 10'8" x 10'10" |
| Kitchen         | 1     | 3.58 x 3.08 | 11'9" x 10'1"  |
| Den             | 1     | 3.49 x 3.90 | 11'5" x 12'10" |
| Family Room     | 1     | 5.41 x 3.60 | 17'9" x 11'10" |
| Laundry Room    | 1     | 2.57 x 1.99 | 8'5" x 6'6"    |
| Primary Bedroom | 2     | 7.19 x 6.89 | 23'7" x 22'7"  |
| Bedroom 2       | 2     | 4.11 x 3.03 | 13'6" x 9'11"  |
| Bedroom 3       | 2     | 4.34 x 3.04 | 14'3" x 9'12"  |
| Bedroom 4       | 2     | 3.34 x 3.04 | 10'11" x 9'12" |
| Bedroom 5       | В     | 9.35 x 3.35 | 30'8" x 10'12" |
| Room            | В     | 2.62 x 3.46 | 8'7" x 11'4"   |
| Recreation Room | В     | 7.88 x 3.98 | 25'10" x 13'1" |
| Garage          |       | 6.55 x 5.91 | 21'6" x 19'5"  |

# **Schematics**