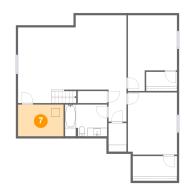

#### Floor 1 - Electrical Room

Dimensions: 10'10" x 7'7" Area: 82 sq. ft Counted as living area: No Heated: No Finished: No Enclosed: Yes Contiguous: Yes Permitted: Yes Wet space: No Addition: No Conversion: No