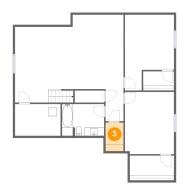

Dimensions: 4'11" x 6'2" Area: 31 sq. ft Counted as living area: Yes Heated: Yes Finished: Yes Enclosed: Yes Contiguous: Yes Permitted: Yes Wet space: No Addition: No Conversion: No