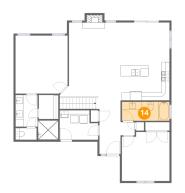

## Floor 2 - Bath

Dimensions: 12'2" x 4'10" Area: 59 sq. ft Counted as living area: Yes Heated: Yes Finished: Yes Enclosed: Yes Contiguous: Yes Permitted: Yes Wet space: Yes Addition: No Conversion: No