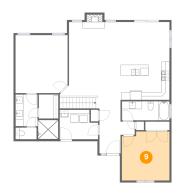

Dimensions: 12'2" x 12'7" Area: 149 sq. ft Counted as living area: Yes Heated: Yes Finished: Yes Enclosed: Yes Contiguous: Yes Permitted: Yes Wet space: No Addition: No Conversion: No

**Floor 2 -** W.I.C.