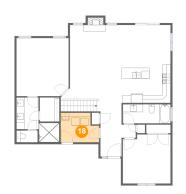

## 5 Floor 2 - Kitchen

Dimensions: 12'3" x 9'10" Area: 120 sq. ft Counted as living area: Yes Heated: Yes Finished: Yes Enclosed: Yes Contiguous: Yes Permitted: Yes Wet space: No Addition: No Conversion: No