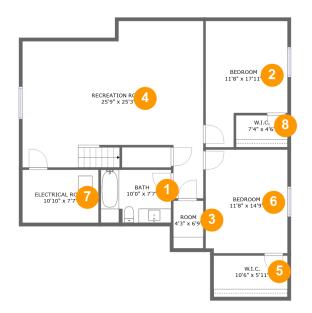

#### Floor 1

Total sqft: 1254 Living area: 1163

| # |                 | Dimensions     | sqft       | Counted as living area |
|---|-----------------|----------------|------------|------------------------|
| 1 | Bath            | 10'0" x 7'7"   | 74 sq. ft  | Yes                    |
| 2 | Bedroom         | 11'8" x 17'11" | 172 sq. ft | Yes                    |
| 3 | Room            | 4'3" x 6'9"    | 29 sq. ft  | Yes                    |
| 4 | Recreation Room | 25'9" x 25'3"  | 491 sq. ft | Yes                    |
| 5 | W.I.C.          | 10'6" x 5'11"  | 62 sq. ft  | Yes                    |
| 6 | Bedroom         | 11'8" x 14'9"  | 171 sq. ft | Yes                    |
| 7 | Electrical Room | 10'10" x 7'7"  | 82 sq. ft  | No                     |
| 8 | W.I.C.          | 7'4" x 4'6"    | 33 sq. ft  | Yes                    |