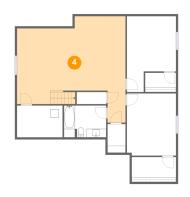

#### Floor 1 - Recreation Room

Dimensions: 25'9" x 25'3" Area: 491 sq. ft Counted as living area: Yes Heated: Yes Finished: Yes Enclosed: Yes Contiguous: Yes Permitted: Yes Wet space: No Addition: No Conversion: No