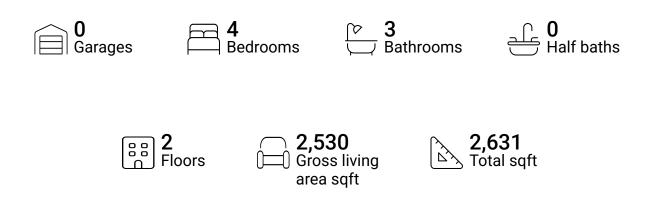

#### **Property summary**







## **Room dimensions**

#### Floor 1

Total sqft: 1254 Living area: 1163

| # |                 | Dimensions     | sqft       | Counted as living area |
|---|-----------------|----------------|------------|------------------------|
| 1 | Bath            | 10'0" x 7'7"   | 74 sq. ft  | Yes                    |
| 2 | Bedroom         | 11'8" x 17'11" | 172 sq. ft | Yes                    |
| 3 | Room            | 4'3" x 6'9"    | 29 sq. ft  | Yes                    |
| 4 | Recreation Room | 25'9" x 25'3"  | 491 sq. ft | Yes                    |
| 5 | W.I.C.          | 10'6" x 5'11"  | 62 sq. ft  | Yes                    |
| 6 | Bedroom         | 11'8" x 14'9"  | 171 sq. ft | Yes                    |
| 7 | Electrical Room | 10'10" x 7'7"  | 82 sq. ft  | No                     |
| 8 | W.I