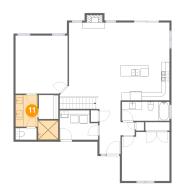

# 1 Floor 2 - Bath

Dimensions: 11'0" x 8'1" Area: 72 sq. ft Counted as living area: Yes Heated: Yes Finished: Yes Enclosed: Yes Contiguous: Yes Permitted: Yes Wet space: Yes Addition: No Conversion: No