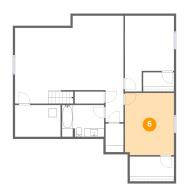

Dimensions: 11'8" x 14'9" Area: 171 sq. ft Counted as living area: Yes Heated: Yes Finished: Yes Enclosed: Yes Contiguous: Yes Permitted: Yes Wet space: No Addition: No Conversion: No

CUBICASA