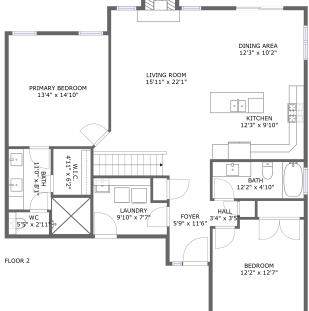

## **Room dimensions**

Floor 2

Total sqft: 1377 Living area: 1367

| #  |                 | Dimensions     | sqft       | Counted as living area |
|----|-----------------|----------------|------------|------------------------|
| 9  | Bedroom         | 12'2" x 12'7"  | 149 sq. ft | Yes                    |
| 10 | W.I.C.          | 4'11" x 6'2"   | 31 sq. ft  | Yes                    |
| 11 | Bath            | 11'0" x 8'1"   | 72 sq. ft  | Yes                    |
| 12 | Primary Bedroom | 13'4" x 14'10" | 196 sq. ft | Yes                    |
| 13 | Foyer           | 5'9" x 11'6"   | 63 sq. ft  | Yes                    |
| 14 | Bath            | 12'2" x 4'10"  | 59 sq. ft  | Yes                    |
| 15 | Hall            | 3'4" x 3'5"    | 11 sq. ft  | Yes                    |
| 16 | Kitchen         | 12'3" x 9'10"  | 120 sq. ft | Yes                    |
| 17 | WC              | 5'5" x 2'11"   | 16 sq. ft  | Yes                    |
| 18 | Laundry         | 9'10" x 7'7"   | 67 sq. ft  | Yes                    |
| 19 | Living Room     | 15'11" x 22'1" | 317 sq. ft | Yes                    |

Scan captured on Wed, 26 Feb 2025 18:20:04 GMT

Information is calculated by Cubicasa technology deemed highly reliable but not guaranteed.

| #  |             | Dimensions    | sqft       | Counted as living area |
|----|-------------|---------------|------------|------------------------|
| 20 | Dining Area | 12'3" x 10'2" | 124 sq. ft | Yes                    |