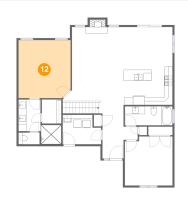

## Floor 2 - Primary Bedroom

Dimensions: 13'4" x 14'10" Area: 196 sq. ft Counted as living area: Yes Heated: Yes Finished: Yes Enclosed: Yes Contiguous: Yes Permitted: Yes Wet space: No Addition: No Conversion: No