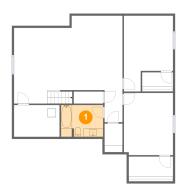

**Dimensions:** 10'0" x 7'7" **Area:** 74 sq. ft **Counted as living area:** Yes Heated: Yes Finished: Yes Enclosed: Yes Contiguous: Yes Permitted: Yes Wet space: Yes Addition: No Conversion: No

# 1 Floor 2 - Bath

Dimensions: 11'0" x 8'1" Area: 72 sq. ft Counted as living area: Yes Heated: Yes Finished: Yes Enclosed: Yes Contiguous: Yes Permitted: Yes Wet space: Yes Addition: No Conversion: No