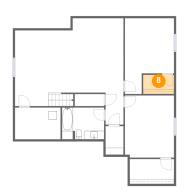

## 🙆 Floor 1 - Bedroom

Dimensions: 11'8" x 17'11" Area: 172 sq. ft Counted as living area: Yes Heated: Yes Finished: Yes Enclosed: Yes Contiguous: Yes Permitted: Yes Wet space: No Addition: No Conversion: No