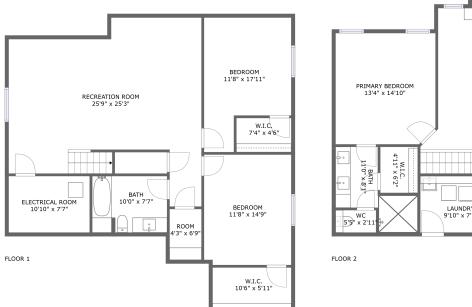

#### Floor 1

Total sqft: 1254 Living area: 1163

| # |                 | Dimensions     | sqft       | Counted as living area |
|---|-----------------|----------------|------------|------------------------|
| 1 | Bath            | 10'0" x 7'7"   | 74 sq. ft  | Yes                    |
| 2 | Bedroom         | 11'8" x 17'11" | 172 sq. ft | Yes                    |
| 3 | Room            | 4'3" x 6'9"    | 29 sq. ft  | Yes                    |
| 4 | Recreation Room | 25'9" x 25'3"  | 491 sq. ft | Yes                    |
| 5 | W.I.C.          | 10'6" x 5'11"  | 62 sq. ft  | Yes                    |
| 6 | Bedroom         | 11'8" x 14'9"  | 171 sq. ft | Yes                    |
| 7 | Electrical Room | 10'10" x 7'7"  | 82 sq. ft  | No                     |
| 8 | W.I.C.          | 7'4" x 4'6"    | 33 sq. ft  | Yes                    |