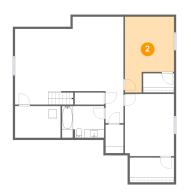

Dimensions: 12'2" x 12'7" Area: 149 sq. ft Counted as living area: Yes Heated: Yes Finished: Yes Enclosed: Yes Contiguous: Yes Permitted: Yes Wet space: No Addition: No Conversion: No

**Floor 2 -** W.I.C.