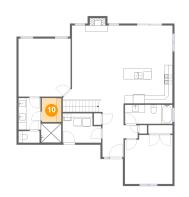

Dimensions: 4'11" x 6'2" Area: 31 sq. ft Counted as living area: Yes Heated: Yes Finished: Yes Enclosed: Yes Contiguous: Yes Permitted: Yes Wet space: No Addition: No Conversion: No