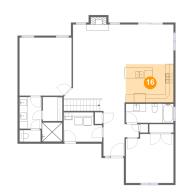

## 5 Floor 2 - Kitchen

Dimensions: 12'3" x 9'10" Area: 120 sq. ft Counted as living area: Yes Heated: Yes Finished: Yes Enclosed: Yes Contiguous: Yes Permitted: Yes Wet space: No Addition: No Conversion: No