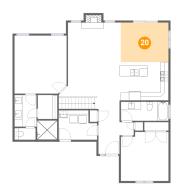

## 5 Floor 2 - Kitchen

Dimensions: 12'3" x 9'10" Area: 120 sq. ft Counted as living area: Yes Heated: Yes Finished: Yes Enclosed: Yes Contiguous: Yes Permitted: Yes Wet space: No Addition: No Conversion: No