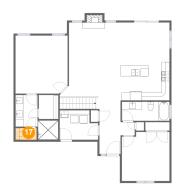

## **Floor 2** - WC

Dimensions: 5'5" x 2'11" Area: 16 sq. ft Counted as living area: Yes Heated: Yes Finished: Yes Enclosed: Yes Contiguous: Yes Permitted: Yes Wet space: Yes Addition: No Conversion: No