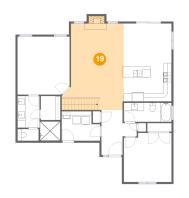

## 🤨 Floor 2 - Living Room

Dimensions: 15'11" x 22'1" Area: 317 sq. ft Counted as living area: Yes Heated: Yes Finished: Yes Enclosed: Yes Contiguous: Yes Permitted: Yes Wet space: No Addition: No Conversion: No