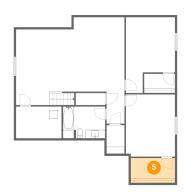

## 5 Floor 1 - W.I.C.

Dimensions: 10'6" x 5'11" Area: 62 sq. ft Counted as living area: Yes Heated: Yes Finished: Yes Enclosed: Yes Contiguous: Yes Permitted: Yes Wet space: No Addition: No Conversion: No