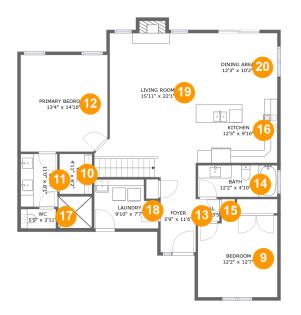

## **Room dimensions**

Floor 2

Total sqft: 1377 Living area: 1367

| #  |                 | Dimensions     | sqft       | Counted as living area |
|----|-----------------|----------------|------------|------------------------|
| 9  | Bedroom         | 12'2" x 12'7"  | 149 sq. ft | Yes                    |
| 10 | W.I.C.          | 4'11" x 6'2"   | 31 sq. ft  | Yes                    |
| 11 | Bath            | 11'0" x 8'1"   | 72 sq. ft  | Yes                    |
| 12 | Primary Bedroom | 13'4" x 14'10" | 196 sq. ft | Yes                    |
| 13 | Foyer           | 5'9" x 11'6"   | 63 sq. ft  | Yes                    |
| 14 | Bath            | 12'2" x 4'10"  | 59 sq. ft  | Yes                    |
| 15 | Hall            | 3'4" x 3'5"    | 11 sq. ft  | Yes                    |
| 16 | Kitchen         | 12'3" x 9'10"  | 120 sq. ft | Yes                    |
| 17 | WC              | 5'5" x 2'11"   | 16 sq. ft  | Yes                    |
| 18 | Laundry         | 9'10" x 7'7"   | 67 sq. ft  | Yes                    |
| 19 | Living Room     | 15'11" x 22'1" | 317 sq. ft | Yes                    |

## Floor 2 - Primary Bedroom

Dimensions: 13'4" x 14'10" Area: 196 sq. ft Counted as living area: Yes Heated: Yes Finished: Yes Enclosed: Yes Contiguous: Yes Permitted: Yes Wet space: No Addition: No Conversion: No