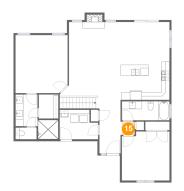

5 Floor 2 - Hall

Dimensions: 3'4" x 3'5" Area: 11 sq. ft Counted as living area: Yes Heated: Yes Finished: Yes Enclosed: Yes Contiguous: Yes Permitted: Yes Wet space: No Addition: No Conversion: No