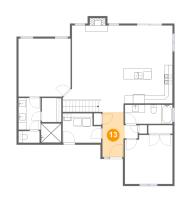

#### **Floor 2** - Foyer

Dimensions: 5'9" x 11'6" Area: 63 sq. ft Counted as living area: Yes Heated: Yes Finished: Yes Enclosed: Yes Contiguous: Yes Permitted: Yes Wet space: No Addition: No Conversion: No