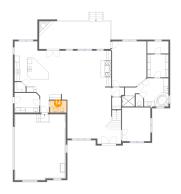

## 5 Floor 1 - Laundry

Dimensions: 10'1" x 8'0"

Area: 80 sq. ft

Counted as living area: Yes

Finished: Yes
Enclosed: Yes
Contiguous: Yes
Permitted: Yes
Wet space: No
Addition: No
Conversion: No

Heated: Yes

6 Floor 1 - Porch