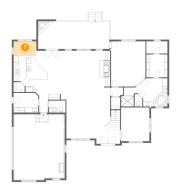

## Floor 1 - Dining Area

**Dimensions**: 12'6" x 17'6" **Area**: 224 sq. ft

Counted as living area: Yes

Heated: Yes Finished: Yes Enclosed: Yes Contiguous: Yes Permitted: Yes Wet space: No Addition: No Conversion: No