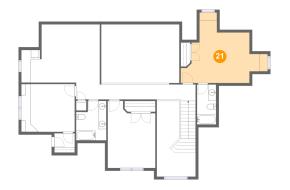

## Floor 2 - Bedroom

Dimensions: 17'2" x 15'7"

**Area**: 230 sq. ft

Counted as living area: Yes

Heated: Yes Finished: Yes Enclosed: Yes Contiguous: Yes Permitted: Yes Wet space: No Addition: No Conversion: No