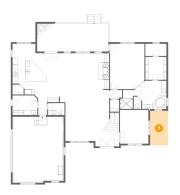

### Floor 1 - Primary Bedroom

Dimensions: 14'1" x 18'6"

Area: 252 sq. ft

Counted as living area: Yes

**Dimensions**: 9'4" x 19'8" **Area**: 160 sq. ft

Counted as living area: Yes

Heated: Yes Finished: Yes Enclosed: Yes Contiguous: Yes Permitted: Yes Wet space: No Addition: No Conversion: No