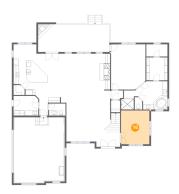

## <sup>10</sup> Floor 1 - Kitchen

**Dimensions:** 19'5" x 20'0"

**Area:** 335 sq. ft

Counted as living area: Yes

Heated: Yes Finished: Yes Enclosed: Yes Contiguous: Yes Permitted: Yes Wet space: No Addition: No Conversion: No