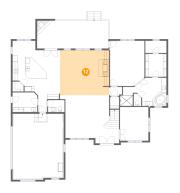

## 1 - Great Room

Dimensions: 20'2" x 18'5"

Area: 369 sq. ft

Counted as living area: Yes

Heated: Yes Finished: Yes Enclosed: Yes Contiguous: Yes Permitted: Yes Wet space: No Addition: No Conversion: No