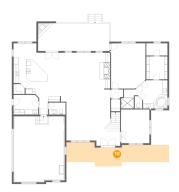

### Floor 1 - Porch

**Dimensions:** 42'1" x 7'0"

**Area:** 316 sq. ft

Counted as living area: No

Heated: No Finished: Yes Enclosed: No Contiguous: Yes Permitted: Yes Wet space: No Addition: No Conversion: No