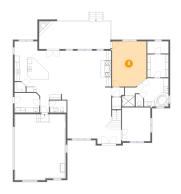

## 1 - Great Room

Dimensions: 20'2" x 18'5"

Area: 369 sq. ft

Counted as living area: Yes

Heated: Yes Finished: Yes Enclosed: Yes Contiguous: Yes Permitted: Yes Wet space: No Addition: No Conversion: No