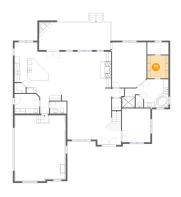

### Floor 1 - Breakfast Nook

Dimensions: 9'4" x 6'0"

Area: 56 sq. ft

Counted as living area: Yes

Heated: Yes Finished: Yes Enclosed: Yes Contiguous: Yes Permitted: Yes Wet space: No Addition: No Conversion: No