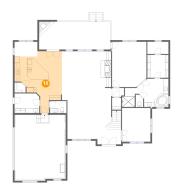

### Floor 1 - Primary Bedroom

Dimensions: 14'1" x 18'6"

Area: 252 sq. ft

Counted as living area: Yes

**Dimensions**: 9'4" x 19'8" **Area**: 160 sq. ft

Counted as living area: Yes

Heated: Yes Finished: Yes Enclosed: Yes Contiguous: Yes Permitted: Yes Wet space: No Addition: No Conversion: No