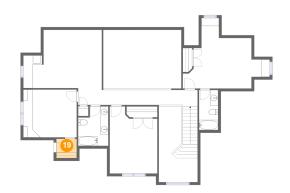

### Floor 2 - W.I.C.

Dimensions: 5'1" x 4'10"

Area: 25 sq. ft

Counted as living area: Yes

Heated: Yes Finished: Yes Enclosed: Yes Contiguous: Yes Permitted: Yes Wet space: No Addition: No Conversion: No