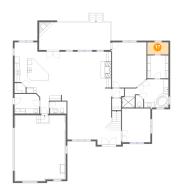

### **Floor 1 - W.I.C.**

Dimensions: 8'8" x 5'0"

Area: 43 sq. ft

Counted as living area: Yes