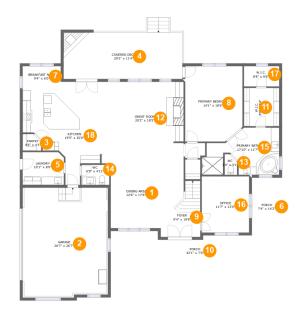

### **Room dimensions**

Floor 1 Total sqft: 3609 Living area: 2252

| #  |                 | Dimensions    | sqft       | Counted as living area |
|----|-----------------|---------------|------------|------------------------|
| 1  | Dining Area     | 12'6" x 17'6" | 224 sq. ft | Yes                    |
| 2  | Garage          | 20'7" x 26'7" | 558 sq. ft | No                     |
| 3  | Pantry          | 4'6" x 4'1"   | 17 sq. ft  | Yes                    |
| 4  | Covered Deck    | 29'2" x 11'4" | 332 sq. ft | No                     |
| 5  | Laundry         | 10'1" x 8'0"  | 80 sq. ft  | Yes                    |
| 6  | Porch           | 7'4" x 14'2"  | 105 sq. ft | No                     |
| 7  | Breakfast Nook  | 9'4" x 6'0"   | 56 sq. ft  | Yes                    |
| 8  | Primary Bedroom | 14'1" x 18'6" | 252 sq. ft | Yes                    |
| 9  | Foyer           | 9'4" x 19'8"  | 160 sq. ft | Yes                    |
| 10 | Porch           | 42'1" x 7'0"  | 316 sq. ft | No                     |
| 11 | W.I.C.          | 8'8" x 9'4"   | 81 sq. ft  | Yes                    |

| #  |              | Dimensions     | sqft       | Counted as living area |
|----|--------------|----------------|------------|------------------------|
| 12 | Great Room   | 20'2" x 18'5"  | 369 sq. ft | Yes                    |
| 13 | wc           | 3'0" x 5'1"    | 14 sq. ft  | Yes                    |
| 14 | wc           | 6'9" x 4'11"   | 33 sq. ft  | Yes                    |
| 15 | Primary Bath | 17'10" x 11'7" | 167 sq. ft | Yes                    |
| 16 | Office       | 11'7" x 13'9"  | 160 sq. ft | Yes                    |
| 17 | W.I.C.       | 8'8" x 5'0"    | 43 sq. ft  | Yes                    |
| 18 | Kitchen      | 19'5" x 20'0"  | 335 sq. ft | Yes                    |