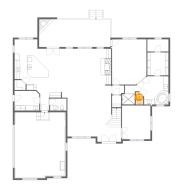

### Floor 1 - WC

Dimensions: 3'0" x 5'1"

Area: 14 sq. ft

Counted as living area: Yes

Heated: Yes Finished: Yes Enclosed: Yes Contiguous: Yes Permitted: Yes Wet space: Yes Addition: No Conversion: No