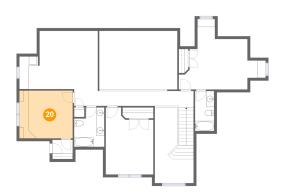

### 20 Floor 2 - Bedroom

Dimensions: 13'4" x 11'11"

Area: 159 sq. ft

Counted as living area: Yes