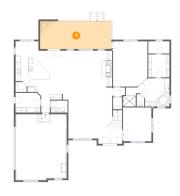

### 4 Floor 1 - Covered Deck

Dimensions: 29'2" x 11'4"

**Area:** 332 sq. ft

Counted as living area: No

Heated: No Finished: Yes Enclosed: No Contiguous: Yes Permitted: Yes Wet space: No Addition: No Conversion: No