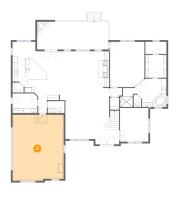

### Floor 1 - Primary Bedroom

Dimensions: 14'1" x 18'6"

Area: 252 sq. ft

Counted as living area: Yes

**Dimensions**: 9'4" x 19'8" **Area**: 160 sq. ft

Counted as living area: Yes

Heated: Yes Finished: Yes Enclosed: Yes Contiguous: Yes Permitted: Yes Wet space: No Addition: No Conversion: No