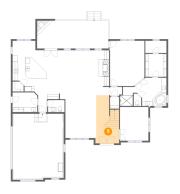

## <sup>10</sup> Floor 1 - Kitchen

**Dimensions:** 19'5" x 20'0"

**Area:** 335 sq. ft

Counted as living area: Yes

Heated: Yes Finished: Yes Enclosed: Yes Contiguous: Yes Permitted: Yes Wet space: No Addition: No Conversion: No