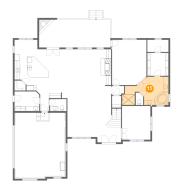

### Floor 1 - Office

**Dimensions**: 11'7" x 13'9"

Area: 160 sq. ft

Counted as living area: Yes

Heated: Yes Finished: Yes Enclosed: Yes Contiguous: Yes Permitted: Yes Wet space: No Addition: No Conversion: No