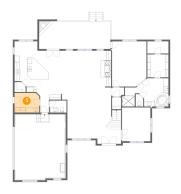

## Floor 1 - Garage

Dimensions: 20'7" x 26'7"

Area: 558 sq. ft

Counted as living area: No

Floor 1 - Pantry

Dimensions: 4'6" x 4'1"

Area: 17 sq. ft

Counted as living area: Yes

Heated: Yes Finished: Yes Enclosed: Yes Contiguous: Yes Permitted: Yes Wet space: No Addition: No Conversion: No