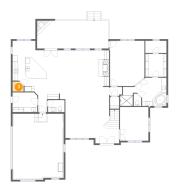

## Floor 1 - Garage

Dimensions: 20'7" x 26'7"

Area: 558 sq. ft

Counted as living area: No

Floor 1 - Pantry

Dimensions: 4'6" x 4'1"

Area: 17 sq. ft

Counted as living area: Yes

Heated: Yes Finished: Yes Enclosed: Yes Contiguous: Yes Permitted: Yes Wet space: No Addition: No Conversion: No