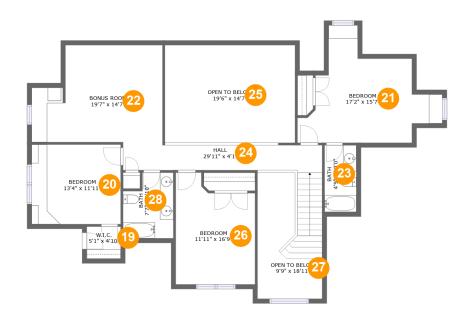

#### **Room dimensions**

Floor 2 Total sqft: 1801 Living area: 1327

| #  |               | Dimensions     | sqft       | Counted as living area |
|----|---------------|----------------|------------|------------------------|
| 19 | W.I.C.        | 5'1" x 4'10"   | 25 sq. ft  | Yes                    |
| 20 | Bedroom       | 13'4" x 11'11" | 159 sq. ft | Yes                    |
| 21 | Bedroom       | 17'2" x 15'7"  | 230 sq. ft | Yes                    |
| 22 | Bonus Room    | 19'7" x 14'7"  | 234 sq. ft | Yes                    |
| 23 | Bath          | 4'9" x 10'0"   | 48 sq. ft  | Yes                    |
| 24 | Hall          | 29'11" x 4'1"  | 181 sq. ft | Yes                    |
| 25 | Open To Below | 19'6" x 14'7"  | 286 sq. ft | No                     |
| 26 | Bedroom       | 11'11" x 16'9" | 175 sq. ft | Yes                    |
| 27 | Open To Below | 9'9" x 18'11"  | 126 sq. ft | No                     |
| 28 | Bath          | 7'7" x 9'10"   | 66 sq. ft  | Yes                    |