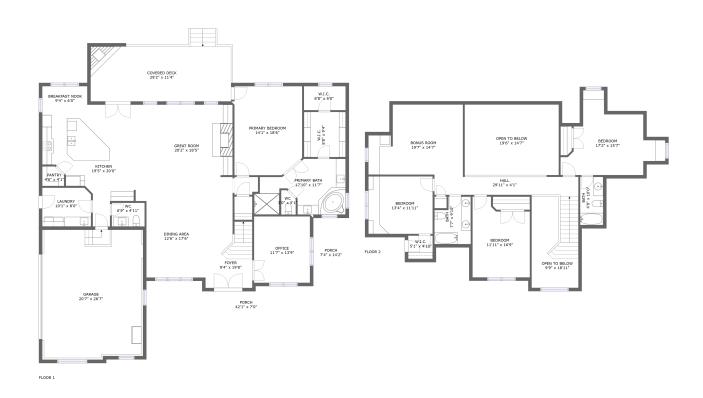

### **Room dimensions**

Floor 1 Total sqft: 3609 Living area: 2252

| #  |                 | Dimensions    | sqft       | Counted as living area |
|----|-----------------|---------------|------------|------------------------|
| 1  | Dining Area     | 12'6" x 17'6" | 224 sq. ft | Yes                    |
| 2  | Garage          | 20'7" x 26'7" | 558 sq. ft | No                     |
| 3  | Pantry          | 4'6" x 4'1"   | 17 sq. ft  | Yes                    |
| 4  | Covered Deck    | 29'2" x 11'4" | 332 sq. ft | No                     |
| 5  | Laundry         | 10'1" x 8'0"  | 80 sq. ft  | Yes                    |
| 6  | Porch           | 7'4" x 14'2"  | 105 sq. ft | No                     |
| 7  | Breakfast Nook  | 9'4" x 6'0"   | 56 sq. ft  | Yes                    |
| 8  | Primary Bedroom | 14'1" x 18'6" | 252 sq. ft | Yes                    |
| 9  | Foyer           | 9'4" x 19'8"  | 160 sq. ft | Yes                    |
| 10 | Porch           | 42'1" x 7'0"  | 316 sq. ft | No                     |
| 11 | W.I.C.          | 8'8" x 9'4"   | 81 sq. ft  | Yes                    |

| #  |              | Dimensions     | sqft       | Counted as living area |
|----|--------------|----------------|------------|------------------------|
| 12 | Great Room   | 20'2" x 18'5"  | 369 sq. ft | Yes                    |
| 13 | wc           | 3'0" x 5'1"    | 14 sq. ft  | Yes                    |
| 14 | wc           | 6'9" x 4'11"   | 33 sq. ft  | Yes                    |
| 15 | Primary Bath | 17'10" x 11'7" | 167 sq. ft | Yes                    |
| 16 | Office       | 11'7" x 13'9"  | 160 sq. ft | Yes                    |
| 17 | W.I.C.       | 8'8" x 5'0"    | 43 sq. ft  | Yes                    |
| 18 | Kitchen      | 19'5" x 20'0"  | 335 sq. ft | Yes                    |

#### **Room dimensions**

Floor 2 Total sqft: 1801 Living area: 1327

| #  |               | Dimensions     | sqft       | Counted as living area |
|----|---------------|----------------|------------|------------------------|
| 19 | W.I.C.        | 5'1" x 4'10"   | 25 sq. ft  | Yes                    |
| 20 | Bedroom       | 13'4" x 11'11" | 159 sq. ft | Yes                    |
| 21 | Bedroom       | 17'2" x 15'7"  | 230 sq. ft | Yes                    |
| 22 | Bonus Room    | 19'7" x 14'7"  | 234 sq. ft | Yes                    |
| 23 | Bath          | 4'9" x 10'0"   | 48 sq. ft  | Yes                    |
| 24 | Hall          | 29'11" x 4'1"  | 181 sq. ft | Yes                    |
| 25 | Open To Below | 19'6" x 14'7"  | 286 sq. ft | No                     |
| 26 | Bedroom       | 11'11" x 16'9" | 175 sq. ft | Yes                    |
| 27 | Open To Below | 9'9" x 18'11"  | 126 sq. ft | No                     |
| 28 | Bath          | 7'7" x 9'10"   | 66 sq. ft  | Yes                    |