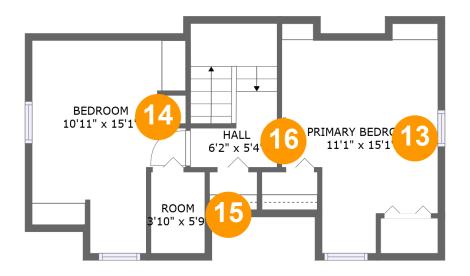

### **Room dimensions**

Floor 3

Total sqft: 467 Living area: 374

| #  |                 | Dimensions     | sqft       | Counted as living area |
|----|-----------------|----------------|------------|------------------------|
| 13 | Primary Bedroom | 11'1" x 15'1"  | 119 sq. ft | Yes                    |
| 14 | Bedroom         | 10'11" x 15'1" | 112 sq. ft | Yes                    |
| 15 | Room            | 3'10" x 5'9"   | 22 sq. ft  | Yes                    |
| 16 | Hall            | 6'2" x 5'4"    | 62 sq. ft  | Yes                    |

#### Floor 3 - Primary Bedroom

Dimensions: 11'1" x 15'1" Area: 119 sq. ft Counted as living area: Yes Heated: Yes Finished: Yes Enclosed: Yes Contiguous: Yes Permitted: Yes Wet space: No Addition: No Conversion: No