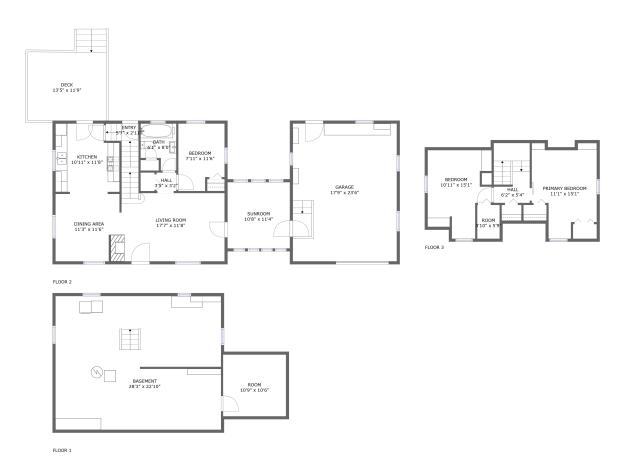

#### Floor 1

### **Room dimensions**

Floor 2

Total sqft: 1480 Living area: 869

| #  |             | Dimensions     | sqft       | Counted as living area |
|----|-------------|----------------|------------|------------------------|
| 3  | Sunroom     | 10'8" x 11'4"  | 120 sq. ft | Yes                    |
| 4  | Deck        | 13'5" x 11'9"  | 157 sq. ft | No                     |
| 5  | Dining Area | 11'3" x 11'6"  | 127 sq. ft | Yes                    |
| 6  | Bath        | 6'1" x 8'0"    | 42 sq. ft  | Yes                    |
| 7  | Garage      | 17'9" x 23'6"  | 417 sq. ft | No                     |
| 8  | Bedroom     | 7'11" x 11'6"  | 83 sq. ft  | Yes                    |
| 9  | Entry       | 5'7" x 2'11"   | 31 sq. ft  | Yes                    |
| 10 | Hall        | 3'5" x 3'2"    | 11 sq. ft  | Yes                    |
| 11 | Kitchen     | 10'11" x 11'8" | 119 sq. ft | Yes                    |
| 12 | Living Room | 17'7" x 11'8"  | 216 sq. ft | Yes                    |

### **Room dimensions**

Floor 3

Total sqft: 467 Living area: 374

| #  |                 | Dimensions     | sqft       | Counted as living area |
|----|-----------------|----------------|------------|------------------------|
| 13 | Primary Bedroom | 11'1" x 15'1"  | 119 sq. ft | Yes                    |
| 14 | Bedroom         | 10'11" x 15'1" | 112 sq. ft | Yes                    |
| 15 | Room            | 3'10" x 5'9"   | 22 sq. ft  | Yes                    |
| 16 | Hall            | 6'2" x 5'4"    | 62 sq. ft  | Yes                    |