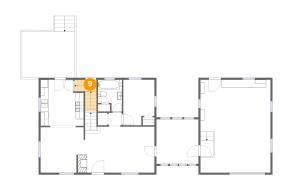

Floor 2 - Hall

Dimensions: 3'5" x 3'2" Area: 11 sq. ft Counted as living area: Yes Heated: Yes Finished: Yes Enclosed: Yes Contiguous: Yes Permitted: Yes Wet space: No Addition: No Conversion: No