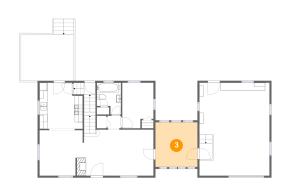

### **Room dimensions**

Floor 2

Total sqft: 1480 Living area: 869

| #  |             | Dimensions     | sqft       | Counted as living area |
|----|-------------|----------------|------------|------------------------|
| 3  | Sunroom     | 10'8" x 11'4"  | 120 sq. ft | Yes                    |
| 4  | Deck        | 13'5" x 11'9"  | 157 sq. ft | No                     |
| 5  | Dining Area | 11'3" x 11'6"  | 127 sq. ft | Yes                    |
| 6  | Bath        | 6'1" x 8'0"    | 42 sq. ft  | Yes                    |
| 7  | Garage      | 17'9" x 23'6"  | 417 sq. ft | No                     |
| 8  | Bedroom     | 7'11" x 11'6"  | 83 sq. ft  | Yes                    |
| 9  | Entry       | 5'7" x 2'11"   | 31 sq. ft  | Yes                    |
| 10 | Hall        | 3'5" x 3'2"    | 11 sq. ft  | Yes                    |
| 11 | Kitchen     | 10'11" x 11'8" | 119 sq. ft | Yes                    |
| 12 | Living Room | 17'7" x 11'8"  | 216 sq. ft | Yes                    |

## 5 Floor 2 - Dining Area

Dimensions: 11'3" x 11'6" Area: 127 sq. ft Counted as living area: Yes Heated: Yes Finished: Yes Enclosed: Yes Contiguous: Yes Permitted: Yes Wet space: No Addition: No Conversion: No