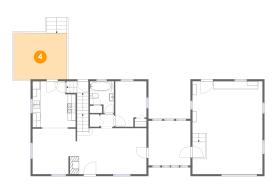

### **Room dimensions**

Floor 2

Total sqft: 1480 Living area: 869

| #  |             | Dimensions     | sqft       | Counted as living area |
|----|-------------|----------------|------------|------------------------|
| 3  | Sunroom     | 10'8" x 11'4"  | 120 sq. ft | Yes                    |
| 4  | Deck        | 13'5" x 11'9"  | 157 sq. ft | No                     |
| 5  | Dining Area | 11'3" x 11'6"  | 127 sq. ft | Yes                    |
| 6  | Bath        | 6'1" x 8'0"    | 42 sq. ft  | Yes                    |
| 7  | Garage      | 17'9" x 23'6"  | 417 sq. ft | No                     |
| 8  | Bedroom     | 7'11" x 11'6"  | 83 sq. ft  | Yes                    |
| 9  | Entry       | 5'7" x 2'11"   | 31 sq. ft  | Yes                    |
| 10 | Hall        | 3'5" x 3'2"    | 11 sq. ft  | Yes                    |
| 11 | Kitchen     | 10'11" x 11'8" | 119 sq. ft | Yes                    |
| 12 | Living Room | 17'7" x 11'8"  | 216 sq. ft | Yes                    |

Dimensions: 10'8" x 11'4" Area: 120 sq. ft Counted as living area: Yes Heated: Yes Finished: Yes Enclosed: Yes Contiguous: Yes Permitted: Yes Wet space: No Addition: No Conversion: No

CUBICASA

Dimensions: 13'5" x 11'9" Area: 157 sq. ft Counted as living area: No Heated: No Finished: Yes Enclosed: No Contiguous: Yes Permitted: Yes Wet space: No Addition: No Conversion: No