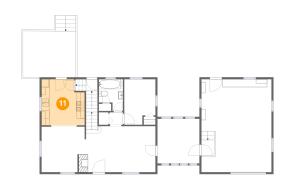

Floor 2 - Hall

Dimensions: 3'5" x 3'2" Area: 11 sq. ft Counted as living area: Yes Heated: Yes Finished: Yes Enclosed: Yes Contiguous: Yes Permitted: Yes Wet space: No Addition: No Conversion: No