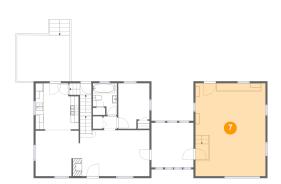

### **Room dimensions**

Floor 2

Total sqft: 1480 Living area: 869

| #  |             | Dimensions     | sqft       | Counted as living area |
|----|-------------|----------------|------------|------------------------|
| 3  | Sunroom     | 10'8" x 11'4"  | 120 sq. ft | Yes                    |
| 4  | Deck        | 13'5" x 11'9"  | 157 sq. ft | No                     |
| 5  | Dining Area | 11'3" x 11'6"  | 127 sq. ft | Yes                    |
| 6  | Bath        | 6'1" x 8'0"    | 42 sq. ft  | Yes                    |
| 7  | Garage      | 17'9" x 23'6"  | 417 sq. ft | No                     |
| 8  | Bedroom     | 7'11" x 11'6"  | 83 sq. ft  | Yes                    |
| 9  | Entry       | 5'7" x 2'11"   | 31 sq. ft  | Yes                    |
| 10 | Hall        | 3'5" x 3'2"    | 11 sq. ft  | Yes                    |
| 11 | Kitchen     | 10'11" x 11'8" | 119 sq. ft | Yes                    |
| 12 | Living Room | 17'7" x 11'8"  | 216 sq. ft | Yes                    |

🕨 **Floor 2** - Garage

Dimensions: 17'9" x 23'6" Area: 417 sq. ft Counted as living area: No Heated: No Finished: No Enclosed: Yes Contiguous: Yes Permitted: Yes Wet space: No Addition: No Conversion: No