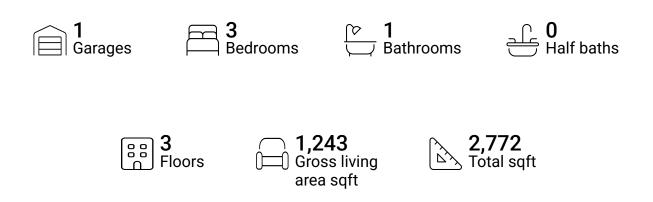

#### **Property summary**







### **Room dimensions**

#### Floor 1

#### Total sqft: 825 Living area: 0

| # |          | Dimensions     | sqft       | Counted as living area |
|---|----------|----------------|------------|------------------------|
| 1 | Room     | 10'9" x 10'6"  | 113 sq. ft | No                     |
| 2 | Basement | 28'3" x 22'10" | 640 sq. ft | No                     |





### **Room dimensions**

Floor 2

Total sqft: 1480 Living area: 869

| #  |             | Dimensions     | sqft       | Counted as living area |
|----|-------------|----------------|------------|------------------------|
| 3  | Sunroom     | 10'8" x 11'4"  | 120 sq. ft | Yes                    |
| 4  | Deck        | 13'5" x 11'9"  | 157 sq. ft | No                     |
| 5  | Dining Area | 11'3" x 11'6"  | 127 sq. ft | Y