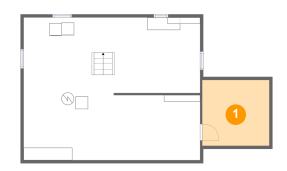

#### Total sqft: 825 Living area: 0

| # |          | Dimensions     | sqft       | Counted as living area |
|---|----------|----------------|------------|------------------------|
| 1 | Room     | 10'9" x 10'6"  | 113 sq. ft | No                     |
| 2 | Basement | 28'3" x 22'10" | 640 sq. ft | No                     |

Dimensions: 10'9" x 10'6" Area: 113 sq. ft Counted as living area: No Heated: Yes Finished: No Enclosed: Yes Contiguous: Yes Permitted: Yes Wet space: No Addition: No Conversion: No