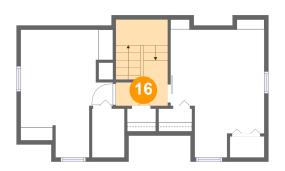

### **Room dimensions**

Floor 3

Total sqft: 467 Living area: 374

| #  |                 | Dimensions     | sqft       | Counted as living area |
|----|-----------------|----------------|------------|------------------------|
| 13 | Primary Bedroom | 11'1" x 15'1"  | 119 sq. ft | Yes                    |
| 14 | Bedroom         | 10'11" x 15'1" | 112 sq. ft | Yes                    |
| 15 | Room            | 3'10" x 5'9"   | 22 sq. ft  | Yes                    |
| 16 | Hall            | 6'2" x 5'4"    | 62 sq. ft  | Yes                    |

🤨 Floor 3 - Hall

Dimensions: 6'2" x 5'4" Area: 62 sq. ft Counted as living area: Yes Heated: Yes Finished: Yes Enclosed: Yes Contiguous: Yes Permitted: Yes Wet space: No Addition: No Conversion: No