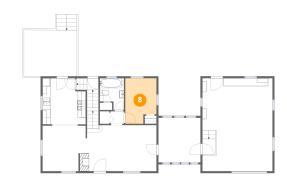

Dimensions: 10'8" x 11'4" Area: 120 sq. ft Counted as living area: Yes Heated: Yes Finished: Yes Enclosed: Yes Contiguous: Yes Permitted: Yes Wet space: No Addition: No Conversion: No

CUBICASA

Dimensions: 13'5" x 11'9" Area: 157 sq. ft Counted as living area: No Heated: No Finished: Yes Enclosed: No Contiguous: Yes Permitted: Yes Wet space: No Addition: No Conversion: No