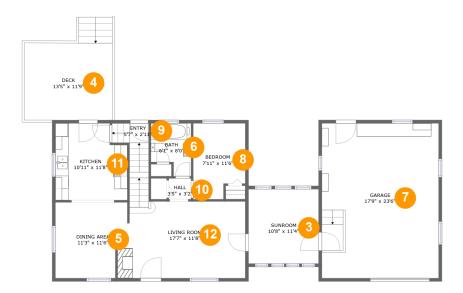

### **Room dimensions**

Floor 2

Total sqft: 1480 Living area: 869

| #  |             | Dimensions     | sqft       | Counted as living area |
|----|-------------|----------------|------------|------------------------|
| 3  | Sunroom     | 10'8" x 11'4"  | 120 sq. ft | Yes                    |
| 4  | Deck        | 13'5" x 11'9"  | 157 sq. ft | No                     |
| 5  | Dining Area | 11'3" x 11'6"  | 127 sq. ft | Yes                    |
| 6  | Bath        | 6'1" x 8'0"    | 42 sq. ft  | Yes                    |
| 7  | Garage      | 17'9" x 23'6"  | 417 sq. ft | No                     |
| 8  | Bedroom     | 7'11" x 11'6"  | 83 sq. ft  | Yes                    |
| 9  | Entry       | 5'7" x 2'11"   | 31 sq. ft  | Yes                    |
| 10 | Hall        | 3'5" x 3'2"    | 11 sq. ft  | Yes                    |
| 11 | Kitchen     | 10'11" x 11'8" | 119 sq. ft | Yes                    |
| 12 | Living Room | 17'7" x 11'8"  | 216 sq. ft | Yes                    |

Dimensions: 10'8" x 11'4" Area: 120 sq. ft Counted as living area: Yes Heated: Yes Finished: Yes Enclosed: Yes Contiguous: Yes Permitted: Yes Wet space: No Addition: No Conversion: No

CUBICASA

Dimensions: 13'5" x 11'9" Area: 157 sq. ft Counted as living area: No Heated: No Finished: Yes Enclosed: No Contiguous: Yes Permitted: Yes Wet space: No Addition: No Conversion: No

## 5 Floor 2 - Dining Area

Dimensions: 11'3" x 11'6" Area: 127 sq. ft Counted as living area: Yes Heated: Yes Finished: Yes Enclosed: Yes Contiguous: Yes Permitted: Yes Wet space: No Addition: No Conversion: No

Scan captured on Wed, 19 Feb 2025 04:06:09 GMT Information is calculated by Cubicasa technology deemed highly reliable but not guaranteed.

Dimensions: 6'1" x 8'0" Area: 42 sq. ft Counted as living area: Yes Heated: Yes Finished: Yes Enclosed: Yes Contiguous: Yes Permitted: Yes Wet space: Yes Addition: No Conversion: No

🕨 **Floor 2** - Garage

Dimensions: 17'9" x 23'6" Area: 417 sq. ft Counted as living area: No Heated: No Finished: No Enclosed: Yes Contiguous: Yes Permitted: Yes Wet space: No Addition: No Conversion: No

# Floor 2 - Bedroom

Dimensions: 7'11" x 11'6" Area: 83 sq. ft Counted as living area: Yes Heated: Yes Finished: Yes Enclosed: Yes Contiguous: Yes Permitted: Yes Wet space: No Addition: No Conversion: No

Scan captured on Wed, 19 Feb 2025 04:06:09 GMT Information is calculated by Cubicasa technology deemed highly reliable but not guaranteed.

Dimensions: 5'7" x 2'11" Area: 31 sq. ft Counted as living area: Yes Heated: Yes Finished: Yes Enclosed: Yes Contiguous: Yes Permitted: Yes Wet space: No Addition: No Conversion: No

Floor 2 - Hall

Dimensions: 3'5" x 3'2" Area: 11 sq. ft Counted as living area: Yes Heated: Yes Finished: Yes Enclosed: Yes Contiguous: Yes Permitted: Yes Wet space: No Addition: No Conversion: No

## Floor 2 - Kitchen

Dimensions: 10'11" x 11'8" Area: 119 sq. ft Counted as living area: Yes Heated: Yes Finished: Yes Enclosed: Yes Contiguous: Yes Permitted: Yes Wet space: No Addition: No Conversion: No

### Floor 2 - Living Room

Dimensions: 17'7" x 11'8" Area: 216 sq. ft Counted as living area: Yes Heated: Yes Finished: Yes Enclosed: Yes Contiguous: Yes Permitted: Yes Wet space: No Addition: No Conversion: No