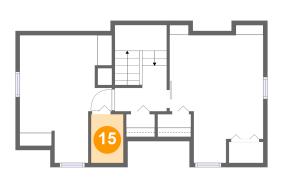

Scan captured on Wed, 19 Feb 2025 04:06:09 GMT Information is calculated by Cubicasa technology deemed highly reliable but not guaranteed.

🤨 **Floor 3** - Room

Dimensions: 3'10" x 5'9" Area: 22 sq. ft Counted as living area: Yes Heated: Yes Finished: Yes Enclosed: Yes Contiguous: Yes Permitted: Yes Wet space: No Addition: No Conversion: No