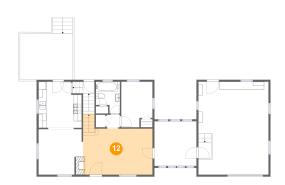

### Floor 2 - Living Room

Dimensions: 17'7" x 11'8" Area: 216 sq. ft Counted as living area: Yes Heated: Yes Finished: Yes Enclosed: Yes Contiguous: Yes Permitted: Yes Wet space: No Addition: No Conversion: No