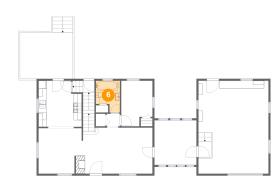

### **Room dimensions**

Floor 2

Total sqft: 1480 Living area: 869

| #  |             | Dimensions     | sqft       | Counted as living area |
|----|-------------|----------------|------------|------------------------|
| 3  | Sunroom     | 10'8" x 11'4"  | 120 sq. ft | Yes                    |
| 4  | Deck        | 13'5" x 11'9"  | 157 sq. ft | No                     |
| 5  | Dining Area | 11'3" x 11'6"  | 127 sq. ft | Yes                    |
| 6  | Bath        | 6'1" x 8'0"    | 42 sq. ft  | Yes                    |
| 7  | Garage      | 17'9" x 23'6"  | 417 sq. ft | No                     |
| 8  | Bedroom     | 7'11" x 11'6"  | 83 sq. ft  | Yes                    |
| 9  | Entry       | 5'7" x 2'11"   | 31 sq. ft  | Yes                    |
| 10 | Hall        | 3'5" x 3'2"    | 11 sq. ft  | Yes                    |
| 11 | Kitchen     | 10'11" x 11'8" | 119 sq. ft | Yes                    |
| 12 | Living Room | 17'7" x 11'8"  | 216 sq. ft | Yes                    |

Scan captured on Wed, 19 Feb 2025 04:06:09 GMT Information is calculated by Cubicasa technology deemed highly reliable but not guaranteed.

Dimensions: 6'1" x 8'0" Area: 42 sq. ft Counted as living area: Yes Heated: Yes Finished: Yes Enclosed: Yes Contiguous: Yes Permitted: Yes Wet space: Yes Addition: No Conversion: No