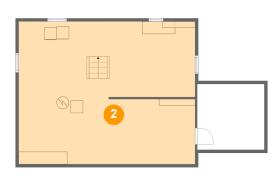

#### Total sqft: 825 Living area: 0

| # |          | Dimensions     | sqft       | Counted as living area |
|---|----------|----------------|------------|------------------------|
| 1 | Room     | 10'9" x 10'6"  | 113 sq. ft | No                     |
| 2 | Basement | 28'3" x 22'10" | 640 sq. ft | No                     |

#### Ploor 1 - Basement

Dimensions: 28'3" x 22'10" Area: 640 sq. ft Counted as living area: No Heated: Yes Finished: No Enclosed: Yes Contiguous: Yes Permitted: Yes Wet space: No Addition: No Conversion: No