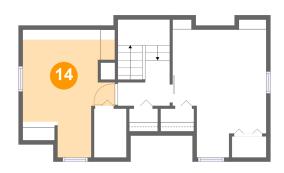

## 🤒 Floor 3 - Bedroom

Dimensions: 10'11" x 15'1" Area: 112 sq. ft Counted as living area: Yes Heated: Yes Finished: Yes Enclosed: Yes Contiguous: Yes Permitted: Yes Wet space: No Addition: No Conversion: No