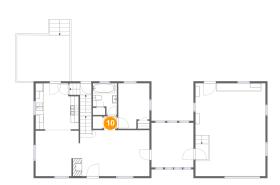

Floor 2 - Hall

Dimensions: 3'5" x 3'2" Area: 11 sq. ft Counted as living area: Yes Heated: Yes Finished: Yes Enclosed: Yes Contiguous: Yes Permitted: Yes Wet space: No Addition: No Conversion: No