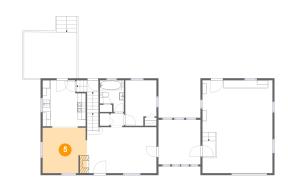

### **Room dimensions**

Floor 2

Total sqft: 1480 Living area: 869

| #  |             | Dimensions     | sqft       | Counted as living area |
|----|-------------|----------------|------------|------------------------|
| 3  | Sunroom     | 10'8" x 11'4"  | 120 sq. ft | Yes                    |
| 4  | Deck        | 13'5" x 11'9"  | 157 sq. ft | No                     |
| 5  | Dining Area | 11'3" x 11'6"  | 127 sq. ft | Yes                    |
| 6  | Bath        | 6'1" x 8'0"    | 42 sq. ft  | Yes                    |
| 7  | Garage      | 17'9" x 23'6"  | 417 sq. ft | No                     |
| 8  | Bedroom     | 7'11" x 11'6"  | 83 sq. ft  | Yes                    |
| 9  | Entry       | 5'7" x 2'11"   | 31 sq. ft  | Yes                    |
| 10 | Hall        | 3'5" x 3'2"    | 11 sq. ft  | Yes                    |
| 11 | Kitchen     | 10'11" x 11'8" | 119 sq. ft | Yes                    |
| 12 | Living Room | 17'7" x 11'8"  | 216 sq. ft | Yes                    |

# Floor 2 - Bedroom

Dimensions: 7'11" x 11'6" Area: 83 sq. ft Counted as living area: Yes Heated: Yes Finished: Yes Enclosed: Yes Contiguous: Yes Permitted: Yes Wet space: No Addition: No Conversion: No