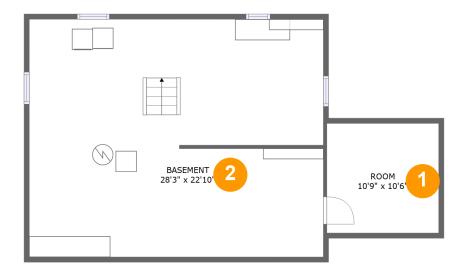

#### Floor 1

#### Total sqft: 825 Living area: 0

| # |          | Dimensions     | sqft       | Counted as living area |
|---|----------|----------------|------------|------------------------|
| 1 | Room     | 10'9" x 10'6"  | 113 sq. ft | No                     |
| 2 | Basement | 28'3" x 22'10" | 640 sq. ft | No                     |

Dimensions: 10'9" x 10'6" Area: 113 sq. ft Counted as living area: No Heated: Yes Finished: No Enclosed: Yes Contiguous: Yes Permitted: Yes Wet space: No Addition: No Conversion: No

#### Ploor 1 - Basement

Dimensions: 28'3" x 22'10" Area: 640 sq. ft Counted as living area: No Heated: Yes Finished: No Enclosed: Yes Contiguous: Yes Permitted: Yes Wet space: No Addition: No Conversion: No