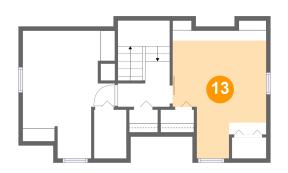

#### Floor 3 - Primary Bedroom

Dimensions: 11'1" x 15'1" Area: 119 sq. ft Counted as living area: Yes Heated: Yes Finished: Yes Enclosed: Yes Contiguous: Yes Permitted: Yes Wet space: No Addition: No Conversion: No