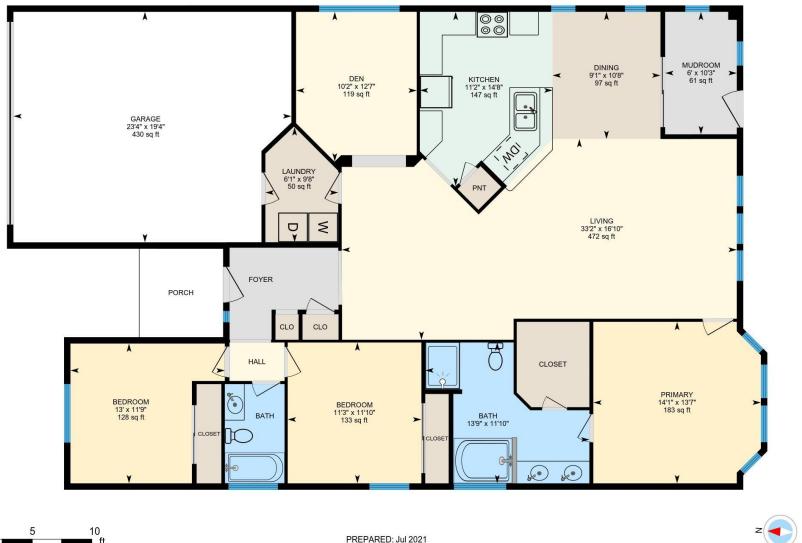

### **Room Measurements**

Only major rooms are listed. Some listed rooms may be excluded from total interior floor area (e.g. garage). Room dimensions are largest length and width; parts of room may be smaller. Room area is not always equal to product of length and width.

## MAIN FLOOR

Bath: 8'4" x 5' (8.3' x 5') | 42 sq ft

Bath: 11'10" x 13'9" (11.8' x 13.8') | 107 sq ft Bedroom: 11'9" x 13' (11.7' x 13') | 128 sq ft Bedroom: 11'10" x 11'3" (11.8' x 11.2') | 133 sq ft

Den: 12'7" x 10'2" (12.6' x 10.1') | 119 sq ft
Dining: 10'8" x 9'1" (10.7' x 9.1') | 97 sq ft

Garage: 19'4" x 23'4" (19.4' x 23.3') | 430 sq ft Kitchen: 14'8" x 11'2" (14.6' x 11.1') | 147 sq ft

Laundry: 9'8" x 6'1" (9.7' x 6.1') | 50 sq ft Living: 16'10" x 33'2" (16.9' x 33.2') | 472 sq ft

Mudroom: 10'3" x 6' (10.3' x 6') | 61 sq ft

Primary: 13'7" x 14'1" (13.6' x 14.1') | 183 sq ft

#### Floor Area Information

Floor areas include footprint area of interior walls. All displayed floor areas are rounded to two decimal places. Total area is computed before rounding and may not equal to sum of displayed floor areas.

## MAIN FLOOR

Interior Area: 1776.18 sq ft Excluded Area: 429.64 sq ft Perimeter Wall Length: 194 ft Perimeter Wall Thickness: 6.5 in

Exterior Area: 1880.94 sq ft Total Above Grade Floor Area

Main Building Exterior: 1880.94 sq ft