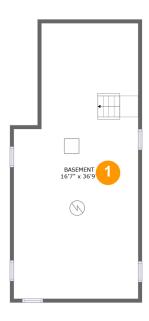

#### **Room dimensions**

Floor 1 Total sqft: 615 Living area: 0

| # |          | Dimensions    | sqft       | Counted as living area |
|---|----------|---------------|------------|------------------------|
| 1 | Basement | 16'7" x 36'9" | 560 sq. ft | No                     |

### 1 Floor 1 - Basement

**Dimensions:** 16'7" x 36'9"

Area: 560 sq. ft

Counted as living area: No

Heated: Yes Finished: No Enclosed: Yes Contiguous: Yes Permitted: Yes Wet space: No Addition: No Conversion: No