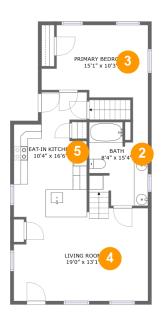

#### **Room dimensions**

Floor 2 Total sqft: 748 Living area: 748

| # |                 | Dimensions    | sqft       | Counted as living area |
|---|-----------------|---------------|------------|------------------------|
| 2 | Bath            | 8'4" x 15'4"  | 101 sq. ft | Yes                    |
| 3 | Primary Bedroom | 15'1" x 10'3" | 135 sq. ft | Yes                    |
| 4 | Living Room     | 19'0" x 13'1" | 242 sq. ft | Yes                    |
| 5 | Eat-in Kitchen  | 10'4" x 16'6" | 146 sq. ft | Yes                    |

### 2 Floor 2 - Bath

Dimensions: 8'4" x 15'4"

Area: 101 sq. ft

Counted as living area: Yes

Heated: Yes
Finished: Yes
Enclosed: Yes
Contiguous: Yes
Permitted: Yes
Wet space: Yes
Addition: No
Conversion: No

Floor 2 - Primary Bedroom

**Dimensions:** 15'1" x 10'3"

**Area:** 135 sq. ft

Counted as living area: Yes

Heated: Yes Finished: Yes Enclosed: Yes Contiguous: Yes Permitted: Yes Wet space: No Addition: No Conversion: No

Floor 2 - Living Room

Dimensions: 19'0" x 13'1"

**Area:** 242 sq. ft

Counted as living area: Yes

Heated: Yes Finished: Yes Enclosed: Yes Contiguous: Yes Permitted: Yes Wet space: No Addition: No Conversion: No

5 Floor 2 - Eat-in Kitchen

Dimensions: 10'4" x 16'6"

Area: 146 sq. ft

Counted as living area: Yes

Heated: Yes Finished: Yes Enclosed: Yes Contiguous: Yes Permitted: Yes Wet space: No Addition: No Conversion: No