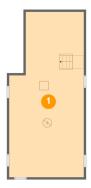

### 1 Floor 1 - Basement

**Dimensions:** 16'7" x 36'9"

Area: 560 sq. ft

Counted as living area: No

Heated: Yes Finished: No Enclosed: Yes Contiguous: Yes Permitted: Yes Wet space: No Addition: No Conversion: No