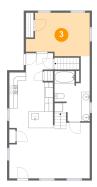

Floor 2 - Primary Bedroom

**Dimensions:** 15'1" x 10'3"

**Area:** 135 sq. ft

Counted as living area: Yes

Heated: Yes Finished: Yes Enclosed: Yes Contiguous: Yes Permitted: Yes Wet space: No Addition: No Conversion: No