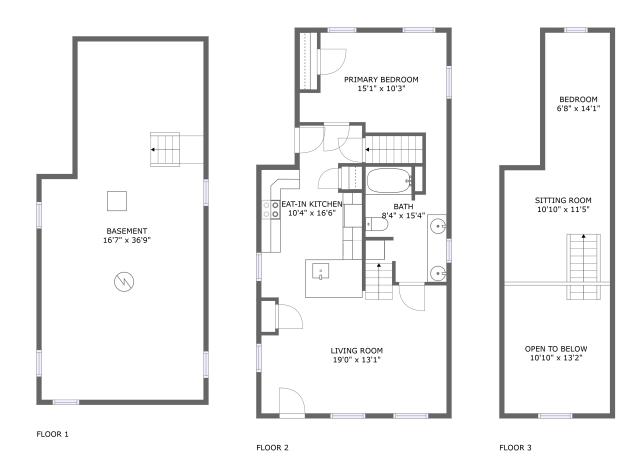

#### **Room dimensions**

Floor 1 Total sqft: 615 Living area: 0

| # |          | Dimensions    | sqft       | Counted as living area |
|---|----------|---------------|------------|------------------------|
| 1 | Basement | 16'7" x 36'9" | 560 sq. ft | No                     |

#### **Room dimensions**

Floor 2 Total sqft: 748 Living area: 748

| # |                 | Dimensions    | sqft       | Counted as living area |
|---|-----------------|---------------|------------|------------------------|
| 2 | Bath            | 8'4" x 15'4"  | 101 sq. ft | Yes                    |
| 3 | Primary Bedroom | 15'1" x 10'3" | 135 sq. ft | Yes                    |
| 4 | Living Room     | 19'0" x 13'1" | 242 sq. ft | Yes                    |
| 5 | Eat-in Kitchen  | 10'4" x 16'6" | 146 sq. ft | Yes                    |

#### **Room dimensions**

Floor 3 Total sqft: 416 Living area: 124

| # |               | Dimensions     | sqft       | Counted as living area |
|---|---------------|----------------|------------|------------------------|
| 6 | Open To Below | 10'10" x 13'2" | 138 sq. ft | No                     |
| 7 | Bedroom       | 6'8" x 14'1"   | 43 sq. ft  | Yes                    |
| 8 | Sitting Room  | 10'10" x 11'5" | 79 sq. ft  | Yes                    |