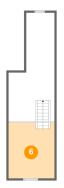

#### **Room dimensions**

Floor 3 Total sqft: 416 Living area: 124

| # |               | Dimensions     | sqft       | Counted as living area |
|---|---------------|----------------|------------|------------------------|
| 6 | Open To Below | 10'10" x 13'2" | 138 sq. ft | No                     |
| 7 | Bedroom       | 6'8" x 14'1"   | 43 sq. ft  | Yes                    |
| 8 | Sitting Room  | 10'10" x 11'5" | 79 sq. ft  | Yes                    |

6 Floor 3 - Open To Below

Dimensions: 10'10" x 13'2"

**Area:** 138 sq. ft

Counted as living area: No

Heated: No Finished: No Enclosed: No Contiguous: Yes Permitted: No Wet space: No Addition: No Conversion: No