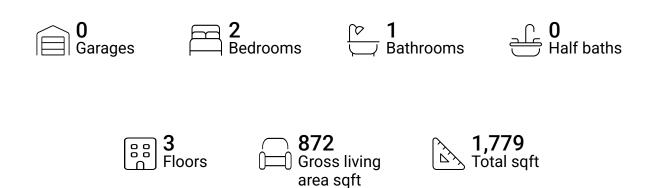

### **Property summary**







#### **Room dimensions**

Floor 1 Total sqft: 615 Living area: 0

| # |          | Dimensions    | sqft       | Counted as living area |
|---|----------|---------------|------------|------------------------|
| 1 | Basement | 16'7" x 36'9" | 560 sq. ft | No                     |





#### **Room dimensions**

Floor 2 Total sqft: 748 Living area: 748

| # |                 | Dimensions    | sqft       | Counted as living area |
|---|-----------------|---------------|------------|------------------------|
| 2 | Bath            | 8'4" x 15'4"  | 101 sq. ft | Yes                    |
| 3 | Primary Bedroom | 15'1" x 10'3" | 135 sq. ft | Yes                    |
| 4 | Living Room     | 19'0" x 13'1" | 242 sq. ft | Yes                    |
| 5 | Eat-in Kitchen  | 10'4" x 16'6" | 146 sq. ft |