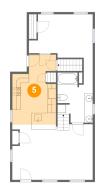

#### **Room dimensions**

Floor 2 Total sqft: 748 Living area: 748

| # |                 | Dimensions    | sqft       | Counted as living area |
|---|-----------------|---------------|------------|------------------------|
| 2 | Bath            | 8'4" x 15'4"  | 101 sq. ft | Yes                    |
| 3 | Primary Bedroom | 15'1" x 10'3" | 135 sq. ft | Yes                    |
| 4 | Living Room     | 19'0" x 13'1" | 242 sq. ft | Yes                    |
| 5 | Eat-in Kitchen  | 10'4" x 16'6" | 146 sq. ft | Yes                    |

5 Floor 2 - Eat-in Kitchen

Dimensions: 10'4" x 16'6"

Area: 146 sq. ft

Counted as living area: Yes

Heated: Yes Finished: Yes Enclosed: Yes Contiguous: Yes Permitted: Yes Wet space: No Addition: No Conversion: No