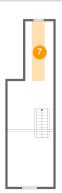

#### **Room dimensions**

Floor 3 Total sqft: 416 Living area: 124

| # |               | Dimensions     | sqft       | Counted as living area |
|---|---------------|----------------|------------|------------------------|
| 6 | Open To Below | 10'10" x 13'2" | 138 sq. ft | No                     |
| 7 | Bedroom       | 6'8" x 14'1"   | 43 sq. ft  | Yes                    |
| 8 | Sitting Room  | 10'10" x 11'5" | 79 sq. ft  | Yes                    |

Floor 3 - Bedroom

Dimensions: 6'8" x 14'1"

Area: 43 sq. ft

Counted as living area: Yes

Heated: Yes Finished: Yes Enclosed: Yes Contiguous: Yes Permitted: Yes Wet space: No Addition: No Conversion: No

Floor 3 - Sitting Room