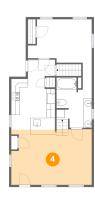

#### **Room dimensions**

Floor 2 Total sqft: 748 Living area: 748

| # |                 | Dimensions    | sqft       | Counted as living area |
|---|-----------------|---------------|------------|------------------------|
| 2 | Bath            | 8'4" x 15'4"  | 101 sq. ft | Yes                    |
| 3 | Primary Bedroom | 15'1" x 10'3" | 135 sq. ft | Yes                    |
| 4 | Living Room     | 19'0" x 13'1" | 242 sq. ft | Yes                    |
| 5 | Eat-in Kitchen  | 10'4" x 16'6" | 146 sq. ft | Yes                    |

Floor 2 - Living Room

Dimensions: 19'0" x 13'1"

**Area:** 242 sq. ft

Counted as living area: Yes

Heated: Yes Finished: Yes Enclosed: Yes Contiguous: Yes Permitted: Yes Wet space: No Addition: No Conversion: No