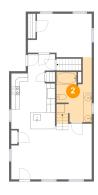

Floor 2 - Primary Bedroom

**Dimensions:** 15'1" x 10'3"

**Area:** 135 sq. ft

Counted as living area: Yes

Heated: Yes Finished: Yes Enclosed: Yes Contiguous: Yes Permitted: Yes Wet space: No Addition: No Conversion: No