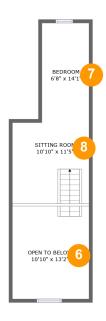

#### **Room dimensions**

Floor 3 Total sqft: 416 Living area: 124

| # |               | Dimensions     | sqft       | Counted as living area |
|---|---------------|----------------|------------|------------------------|
| 6 | Open To Below | 10'10" x 13'2" | 138 sq. ft | No                     |
| 7 | Bedroom       | 6'8" x 14'1"   | 43 sq. ft  | Yes                    |
| 8 | Sitting Room  | 10'10" x 11'5" | 79 sq. ft  | Yes                    |

6 Floor 3 - Open To Below

Dimensions: 10'10" x 13'2"

**Area:** 138 sq. ft

Counted as living area: No

Heated: No Finished: No Enclosed: No Contiguous: Yes Permitted: No Wet space: No Addition: No Conversion: No

Floor 3 - Bedroom

Dimensions: 6'8" x 14'1"

Area: 43 sq. ft

Counted as living area: Yes

Heated: Yes Finished: Yes Enclosed: Yes Contiguous: Yes Permitted: Yes Wet space: No Addition: No Conversion: No

Floor 3 - Sitting Room

Dimensions: 10'10" x 11'5"

Area: 79 sq. ft

Counted as living area: Yes

Heated: Yes Finished: Yes Enclosed: Yes Contiguous: Yes Permitted: Yes Wet space: No Addition: No Conversion: No