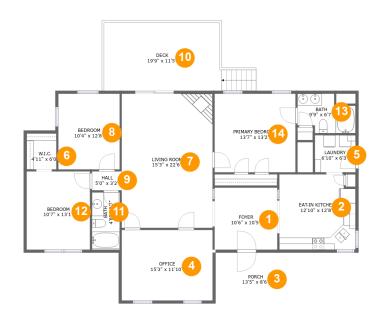

#### **Room dimensions**

Floor 1 Total sqft: 1987 Living area: 1628

| #  |                | Dimensions     | sqft       | Counted as living area |
|----|----------------|----------------|------------|------------------------|
| 1  | Foyer          | 10'6" x 10'5"  | 109 sq. ft | Yes                    |
| 2  | Eat-in Kitchen | 12'10" x 12'8" | 157 sq. ft | Yes                    |
| 3  | Porch          | 13'5" x 8'6"   | 115 sq. ft | No                     |
| 4  | Office         | 15'3" x 11'10" | 181 sq. ft | Yes                    |
| 5  | Laundry        | 6'10" x 6'3"   | 42 sq. ft  | Yes                    |
| 6  | W.I.C.         | 4'11" x 6'0"   | 30 sq. ft  | Yes                    |
| 7  | Living Room    | 15'3" x 22'6"  | 343 sq. ft | Yes                    |
| 8  | Bedroom        | 10'4" x 12'8"  | 131 sq. ft | Yes                    |
| 9  | Hall           | 5'0" x 3'2"    | 16 sq. ft  | Yes                    |
| 10 | Deck           | 19'9" x 11'5"  | 244 sq. ft | No                     |
| 11 | Bath           | 4'8" x 9'7"    | 45 sq. ft  | Yes                    |

| #  |                 | Dimensions    | sqft       | Counted as living area |
|----|-----------------|---------------|------------|------------------------|
| 12 | Bedroom         | 10'7" x 13'1" | 139 sq. ft | Yes                    |
| 13 | Bath            | 9'9" x 6'7"   | 54 sq. ft  | Yes                    |
| 14 | Primary Bedroom | 13'7" x 13'2" | 179 sq. ft | Yes                    |