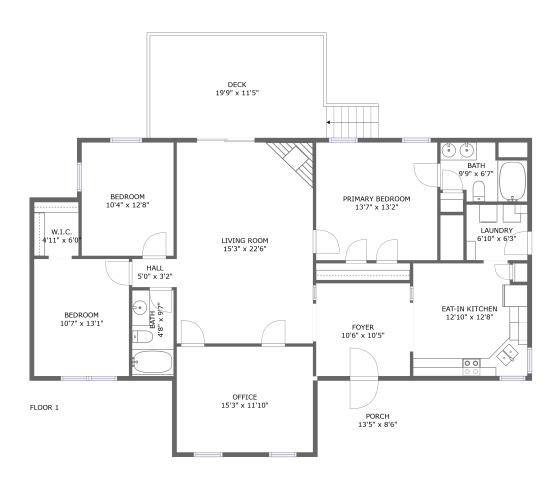

#### **Property summary**

Total sqft area sqft

#### **Room dimensions**

Floor 1 Total sqft: 1987 Living area: 1628

| #  |                | Dimensions     | sqft       | Counted as living area |
|----|----------------|----------------|------------|------------------------|
| 1  | Foyer          | 10'6" x 10'5"  | 109 sq. ft | Yes                    |
| 2  | Eat-in Kitchen | 12'10" x 12'8" | 157 sq. ft | Yes                    |
| 3  | Porch          | 13'5" x 8'6"   | 115 sq. ft | No                     |
| 4  | Office         | 15'3" x 11'10" | 181 sq. ft | Yes                    |
| 5  | Laundry        | 6'10" x 6'3"   | 42 sq. ft  | Yes                    |
| 6  | W.I.C.         | 4'11" x 6'0"   | 30 sq. ft  | Yes                    |
| 7  | Living Room    | 15'3" x 22'6"  | 343 sq. ft | Yes                    |
| 8  | Bedroom        | 10'4" x 12'8"  | 131 sq. ft | Yes                    |
| 9  | Hall           | 5'0" x 3'2"    | 16 sq. ft  | Yes                    |
| 10 | Deck           | 19'9" x 11'5"  | 244 sq. ft | No                     |
| 11 | Bath           | 4'8" x 9'7"    | 45 sq. ft  | Yes                    |

| #  |                 | Dimensions    | sqft       | Counted as living area |
|----|-----------------|---------------|------------|------------------------|
| 12 | Bedroom         | 10'7" x 13'1" | 139 sq. ft | Yes                    |
| 13 | Bath            | 9'9" x 6'7"   | 54 sq. ft  | Yes                    |
| 14 | Primary Bedroom | 13'7" x 13'2" | 179 sq. ft | Yes                    |