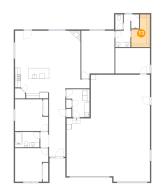

#### Floor 1 - Bath 5

Dimensions: 9'6" x 6'0" Area: 57 sq. ft Counted as Living Area: Yes

Heated: Yes Finished: Yes Enclosed: Yes Contiguous: Yes Permitted: Yes Wet Space: Yes Addition: No Conversion: No