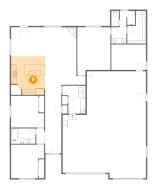

### Floor 1 - Primary Bedroom

Dimensions: 12'11" x 18'8" Area: 221 sq. ft Counted as Living Area: Yes

Heated: Yes Finished: Yes Enclosed: Yes Contiguous: Yes Permitted: Yes Wet Space: No Addition: No Conversion: No