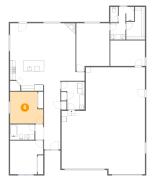

# Floor 1 - Hall

Dimensions: 3'1" x 6'0" Area: 18 sq. ft Counted as Living Area: Yes

Heated: Yes Finished: Yes Enclosed: Yes Contiguous: Yes Permitted: Yes Wet Space: No Addition: No Conversion: No

2 Floor 1 - Wc