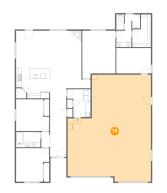

### Floor 1 - Primary Bedroom

Dimensions: 12'11" x 18'8" Area: 221 sq. ft Counted as Living Area: Yes

Heated: Yes Finished: Yes Enclosed: Yes Contiguous: Yes Permitted: Yes Wet Space: No Addition: No Conversion: No