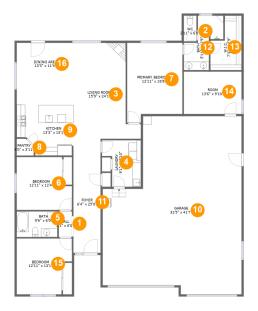

# **Room Dimensions**

Floor 1

Total sqft: 3192

Living area: 1853

Powered by

| #  | Room name       | Dimensions     | Area (sqft) | Counted as Living Area |
|----|-----------------|----------------|-------------|------------------------|
| 1  | Hall            | 3'1" x 6'0"    | 18 sq. ft   | Yes                    |
| 2  | Wc              | 2'11" x 6'0"   | 18 sq. ft   | Yes                    |
| 3  | Living Room     | 15'9" x 24'1"  | 297 sq. ft  | Yes                    |
| 4  | Laundry         | 9'1" x 10'10"  | 82 sq. ft   | Yes                    |
| 5  | Bath            | 9'6" x 6'0"    | 57 sq. ft   | Yes                    |
| 6  | Bedroom         | 12'11" x 12'4" | 144 sq. ft  | Yes                    |
| 7  | Primary Bedroom | 12'11" x 18'8" | 221 sq. ft  | Yes                    |
| 8  | Pantry          | 4'0" x 3'11"   | 14 sq. ft   | Yes                    |
| 9  | Kitchen         | 13'3" x 15'1"  | 182 sq. ft  | Yes                    |
| 10 | Garage          | 32'5" x 41'7"  | 1152 sq. ft | No                     |
| 11 | Foyer           | 6'4" x 25'0"   | 159 sq. ft  | Yes                    |

Scan captured on Tue, 22 Oct 2024 18:28:31 GMT

Information is calculated by CubiCasa technology; deemed highly reliable but not guaranteed.

| #  | Room name   | Dimensions     | Area (sqft) | Counted as Living Area |
|----|-------------|----------------|-------------|------------------------|
| 12 | Bath        | 5'11" x 12'9"  | 71 sq. ft   | Yes                    |
| 13 | W.i.c.      | 7'3" x 12'9"   | 73 sq. ft   | Yes                    |
| 14 | Room        | 13'6" x 9'10"  | 134 sq. ft  | No                     |
| 15 | Bedroom     | 12'11" x 13'1" | 150 sq. ft  | Yes                    |
| 16 | Dining Area | 13'3" x 11'4"  | 150 sq. ft  | Yes                    |