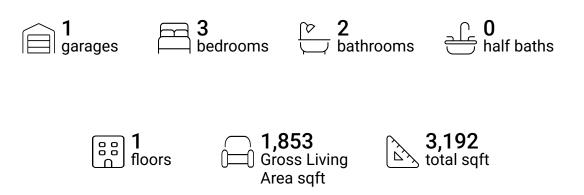

Powered by



### **Property Summary**







# **Room Dimensions**

Floor 1

Total sqft: 3192

Living area: 1853

Powered by

| #  | Room name       | Dimensions     | Area (sqft) | Counted as Living Area |
|----|-----------------|----------------|-------------|------------------------|
| 1  | Hall            | 3'1" x 6'0"    | 18 sq. ft   | Yes                    |
| 2  | Wc              | 2'11" x 6'0"   | 18 sq. ft   | Yes                    |
| 3  | Living Room     | 15'9" x 24'1"  | 297 sq. ft  | Yes                    |
| 4  | Laundry         | 9'1" x 10'10"  | 82 sq. ft   | Yes                    |
| 5  | Bath            | 9'6" x 6'0"    | 57 sq. ft   | Yes                    |
| 6  | Bedroom         | 12'11" x 12'4" | 144 sq. ft  | Yes                    |
| 7  | Primary Bedroom | 12'11" x 18'8" | 221 sq. ft  | Yes