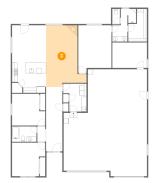

Dimensions: 15'9" x 24'1" Area: 297 sq. ft Counted as Living Area: Yes

Heated: Yes Finished: Yes Enclosed: Yes Contiguous: Yes Permitted: Yes Wet Space: No Addition: No Conversion: No