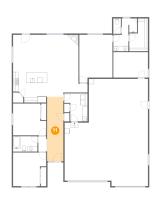

### Floor 1 - Kitchen

Dimensions: 13'3" x 15'1" Area: 182 sq. ft Counted as Living Area: Yes Heated: Yes Finished: Yes Enclosed: Yes Contiguous: Yes Permitted: Yes Wet Space: No Addition: No Conversion: No