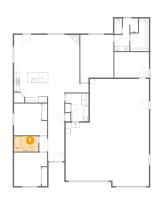

#### Floor 1 - Bedroom

Dimensions: 12'11" x 12'4" Area: 144 sq. ft Counted as Living Area: Yes

Heated: Yes Finished: Yes Enclosed: Yes Contiguous: Yes Permitted: Yes Wet Space: No Addition: No Conversion: No