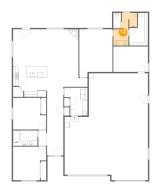

# 🤨 Floor 1 - Pantry

Dimensions: 4'0" x 3'11" Area: 14 sq. ft Counted as Living Area: Yes

Heated: Yes Finished: Yes Enclosed: Yes Contiguous: Yes Permitted: Yes Wet Space: No Addition: No Conversion: No