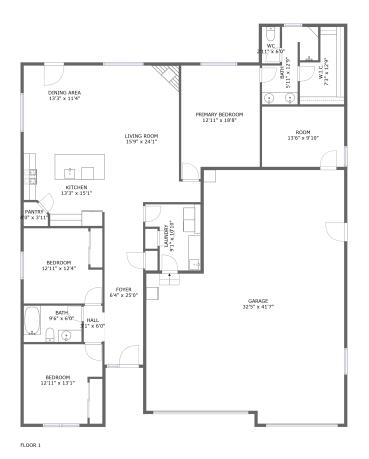

# **Room Dimensions**

Floor 1

Total sqft: 3192

Living area: 1853

Powered by

| #  | Room name       | Dimensions     | Area (sqft) | Counted as Living Area |
|----|-----------------|----------------|-------------|------------------------|
| 1  | Hall            | 3'1" x 6'0"    | 18 sq. ft   | Yes                    |
| 2  | Wc              | 2'11" x 6'0"   | 18 sq. ft   | Yes                    |
| 3  | Living Room     | 15'9" x 24'1"  | 297 sq. ft  | Yes                    |
| 4  | Laundry         | 9'1" x 10'10"  | 82 sq. ft   | Yes                    |
| 5  | Bath            | 9'6" x 6'0"    | 57 sq. ft   | Yes                    |
| 6  | Bedroom         | 12'11" x 12'4" | 144 sq. ft  | Yes                    |
| 7  | Primary Bedroom | 12'11" x 18'8" | 221 sq. ft  | Yes                    |
| 8  | Pantry          | 4'0" x 3'11"   | 14 sq. ft   | Yes                    |
| 9  | Kitchen         | 13'3" x 15'1"  | 182 sq. ft  | Yes                    |
| 10 | Garage          | 32'5" x 41'7"  | 1152 sq. ft | No                     |
| 11 | Foyer           | 6'4" x 25'0"   | 159 sq. ft  | Yes                    |

Scan captured on Tue, 22 Oct 2024 18:28:31 GMT

Information is calculated by CubiCasa technology; deemed highly reliable but not guaranteed.

| #  | Room name   | Dimensions     | Area (sqft) | Counted as Living Area |
|----|-------------|----------------|-------------|------------------------|
| 12 | Bath        | 5'11" x 12'9"  | 71 sq. ft   | Yes                    |
| 13 | W.i.c.      | 7'3" x 12'9"   | 73 sq. ft   | Yes                    |
| 14 | Room        | 13'6" x 9'10"  | 134 sq. ft  | No                     |
| 15 | Bedroom     | 12'11" x 13'1" | 150 sq. ft  | Yes                    |
| 16 | Dining Area | 13'3" x 11'4"  | 150 sq. ft  | Yes                    |