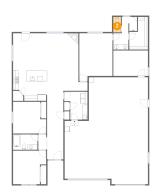

# 🤨 Floor 1 - Pantry

Dimensions: 4'0" x 3'11" Area: 14 sq. ft Counted as Living Area: Yes

Heated: Yes Finished: Yes Enclosed: Yes Contiguous: Yes Permitted: Yes Wet Space: No Addition: No Conversion: No