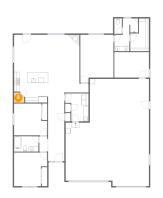

### 🔮 Floor 1 - Laundry

Dimensions: 9'1" x 10'10" Area: 82 sq. ft Counted as Living Area: Yes

Heated: Yes Finished: Yes Enclosed: Yes Contiguous: Yes Permitted: Yes Wet Space: No Addition: No Conversion: No