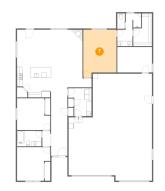

#### Floor 1 - Bedroom

Dimensions: 12'11" x 12'4" Area: 144 sq. ft Counted as Living Area: Yes

Heated: Yes Finished: Yes Enclosed: Yes Contiguous: Yes Permitted: Yes Wet Space: No Addition: No Conversion: No