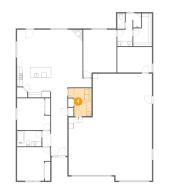

# 🤨 Floor 1 - Room

Dimensions: 13'6" x 9'10" Area: 134 sq. ft Counted as Living Area: No Heated: Yes Finished: Yes Enclosed: Yes Contiguous: No Permitted: Yes Wet Space: No Addition: No Conversion: No

Dimensions: 12'11" x 13'1" Area: 150 sq. ft Counted as Living Area: Yes

Heated: Yes Finished: Yes Enclosed: Yes Contiguous: Yes Permitted: Yes Wet Space: No Addition: No Conversion: No