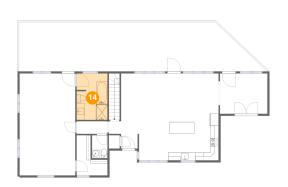

### Floor 2 - Primary Bath

**Dimensions:** 7'8" x 11'5"

Area: 87 sq. ft

Counted as Living Area:

Yes

Heated: Yes Finished: Yes Enclosed: Yes Contiguous:

Yes