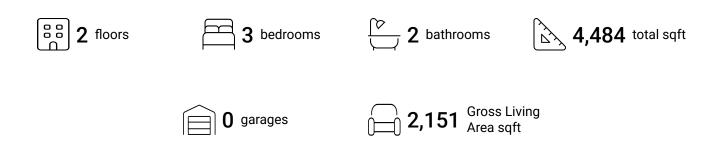

#### **Property Summary**







#### **Room Dimensions**

Floor 1 Total sqft: 2493 Living area: 829

| #  | Room name       | Dimensions    | Area (sqft) | Counted as Living Area |
|----|-----------------|---------------|-------------|------------------------|
| 1  | Bedroom         | 14'0" x 10'5" | 126 sq. ft  | Yes                    |
| 2  | Hall            | 6'4" x 6'7"   | 42 sq. ft   | Yes                    |
| 3  | Storage         | 6'6" x 4'9"   | 31 sq. ft   | No                     |
| 4  | Swimming Pool   | 26'5" x 11'1" | 209 sq. ft  | No                     |
| 5  | Room            | 7'3" x 10'4"  | 75 sq. ft   | No                     |
| 6  | Bedroom         | 14'0" x 13'1" | 162 sq. ft  | Yes                    |
| 7  | Bath            | 7'4" x 9'7"   | 56 sq. ft   | Yes                    |
| 8