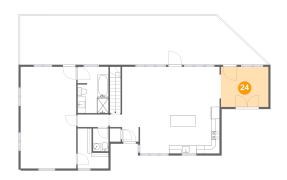

#### Floor 2 - Room

**Dimensions**: 11'9" x 9'11" **Area**: 117 sq. ft

Counted as Living Area:

Yes

Heated: Yes Finished: Yes Enclosed: Yes Contiguous:

Yes