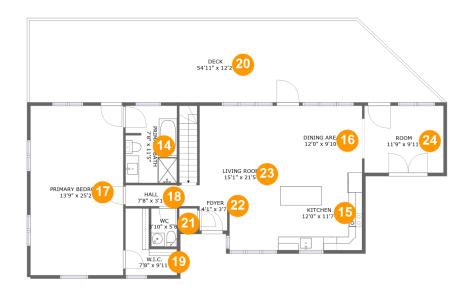

#### **Room Dimensions**

Floor 2 Total sqft: 1991 Living area: 1322

| #  | Room name       | Dimensions     | Area (sqft) | Counted as Living Area |
|----|-----------------|----------------|-------------|------------------------|
| 14 | Primary Bath    | 7'8" x 11'5"   | 87 sq. ft   | Yes                    |
| 15 | Kitchen         | 12'0" x 11'7"  | 139 sq. ft  | Yes                    |
| 16 | Dining Area     | 12'0" x 9'10"  | 119 sq. ft  | Yes                    |
| 17 | Primary Bedroom | 13'9" x 25'2"  | 346 sq. ft  | Yes                    |
| 18 | Hall            | 7'8" x 3'1"    | 24 sq. ft   | Yes                    |
| 19 | W.i.c.          | 7'8" x 9'11"   | 51 sq. ft   | Yes                    |
| 20 | Deck            | 54'11" x 12'2" | 669 sq. ft  | No                     |
| 21 | Wc              | 3'10" x 5'8"   | 22 sq. ft   | Yes                    |
| 22 | Foyer           | 4'1" x 3'7"    | 15 sq. ft   | Yes                    |
| 23 | Living Room     | 15'1" x 21'5"  | 239 sq. ft  | Yes                    |
| 24 | Room            | 11'9" x 9'11"  | 117 sq. ft  | Yes                    |

### Floor 2 - Primary Bath

**Dimensions:** 7'8" x 11'5"

Area: 87 sq. ft

Counted as Living Area:

Yes

Heated: Yes Finished: Yes Enclosed: Yes Contiguous:

Yes

#### <sup>15</sup> Floor 2 - Kitchen

**Dimensions**: 12'0" x 11'7" **Area**: 139 sq. ft

Counted as Living Area:

Yes

Heated: Yes Finished: Yes Enclosed: Yes Contiguous:

Yes

Permitted: Yes Wet Space: No Addition: No Conversion: No

### Floor 2 - Dining Area

Dimensions: 12'0" x 9'10"

Area: 119 sq. ft

Counted as Living Area:

Yes

Heated: Yes Finished: Yes Enclosed: Yes Contiguous:

Yes

Permitted: Yes Wet Space: No Addition: No Conversion: No

### Floor 2 - Primary Bedroom

Dimensions: 13'9" x 25'2"

**Area:** 346 sq. ft

Counted as Living Area:

Yes

Heated: Yes Finished: Yes Enclosed: Yes Contiguous:

Yes

1 Floor 2 - Hall

Dimensions: 7'8" x 3'1" Area: 24 sq. ft

Counted as Living Area:

Yes

Heated: Yes Finished: Yes Enclosed: Yes Contiguous:

Yes

Permitted: Yes Wet Space: No Addition: No Conversion: No

19 Floor 2 - W.i.c.

**Dimensions:** 7'8" x 9'11"

Area: 51 sq. ft

Counted as Living Area:

Yes

Heated: Yes Finished: Yes Enclosed: Yes Contiguous:

Yes

Permitted: Yes Wet Space: No Addition: No Conversion: No

Floor 2 - Deck

Dimensions: 54'11" x 12'2"

Area: 669 sq. ft

Counted as Living Area: No

Finished: Yes
No Enclosed: No
Contiguous: Yes
Permitted: Yes
Wet Space: No
Addition: No
Conversion: No

Heated: No

**Dimensions:** 3'10" x 5'8"

Area: 22 sq. ft

Counted as Living Area:

Yes

Heated: Yes Finished: Yes Enclosed: Yes Contiguous:

Yes

Permitted: Yes Wet Space: Yes Addition: No Conversion: No

### 2 Floor 2 - Foyer

**Dimensions:** 4'1" x 3'7"

Area: 15 sq. ft

Counted as Living Area:

Yes

Heated: Yes Finished: Yes Enclosed: Yes Contiguous:

Yes

Permitted: Yes Wet Space: No Addition: No Conversion: No

### Floor 2 - Living Room

Dimensions: 15'1" x 21'5"

**Area:** 239 sq. ft

Counted as Living Area:

Yes

Heated: Yes Finished: Yes Enclosed: Yes Contiguous: Yes

#### Floor 2 - Room

**Dimensions**: 11'9" x 9'11" **Area**: 117 sq. ft

Counted as Living Area:

Yes

Heated: Yes Finished: Yes Enclosed: Yes Contiguous:

Yes