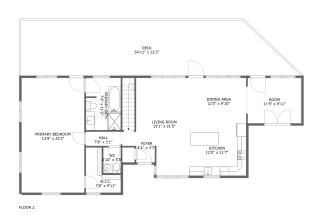

#### **Room Dimensions**

Floor 2 Total sqft: 1991 Living area: 1322

| #  | Room name       | Dimensions     | Area (sqft) | Counted as Living Area |
|----|-----------------|----------------|-------------|------------------------|
| 14 | Primary Bath    | 7'8" x 11'5"   | 87 sq. ft   | Yes                    |
| 15 | Kitchen         | 12'0" x 11'7"  | 139 sq. ft  | Yes                    |
| 16 | Dining Area     | 12'0" x 9'10"  | 119 sq. ft  | Yes                    |
| 17 | Primary Bedroom | 13'9" x 25'2"  | 346 sq. ft  | Yes                    |
| 18 | Hall            | 7'8" x 3'1"    | 24 sq. ft   | Yes                    |
| 19 | W.i.c.          | 7'8" x 9'11"   | 51 sq. ft   | Yes                    |
| 20 | Deck            | 54'11" x 12'2" | 669 sq. ft  | No                     |
| 21 | Wc              | 3'10" x 5'8"   | 22 sq. ft   | Yes                    |
| 22 | Foyer           | 4'1" x 3'7"    | 15 sq. ft   | Yes                    |
| 23 | Living Room     | 15'1" x 21'5"  | 239 sq. ft  | Yes                    |
| 24 | Room            | 11'9" x 9'11"  | 117 sq. ft  | Yes                    |

### Floor 2 - Primary Bath

**Dimensions:** 7'8" x 11'5"

Area: 87 sq. ft

Counted as Living Area:

Yes

Heated: Yes Finished: Yes Enclosed: Yes Contiguous:

Yes

#### <sup>15</sup> Floor 2 - Kitchen

**Dimensions**: 12'0" x 11'7" **Area**: 139 sq. ft

Counted as Living Area:

Yes

Heated: Yes Finished: Yes Enclosed: Yes Contiguous:

Yes

Permitted: Yes Wet Space: No Addition: No Conversion: No

### Floor 2 - Dining Area

Dimensions: 12'0" x 9'10"

Area: 119 sq. ft

Counted as Living Area:

Yes

Heated: Yes Finished: Yes Enclosed: Yes Contiguous:

Yes

Permitted: Yes Wet Space: No Addition: No Conversion: No

### Floor 2 - Primary Bedroom

Dimensions: 13'9" x 25'2"

**Area:** 346 sq. ft

Counted as Living Area:

Yes

Heated: Yes Finished: Yes Enclosed: Yes Contiguous:

Yes

1 Floor 2 - Hall

Dimensions: 7'8" x 3'1" Area: 24 sq. ft

Counted as Living Area:

Yes

Heated: Yes Finished: Yes Enclosed: Yes Contiguous:

Yes

Permitted: Yes Wet Space: No Addition: No Conversion: No

19 Floor 2 - W.i.c.

**Dimensions:** 7'8" x 9'11"

Area: 51 sq. ft

Counted as Living Area:

Yes

Heated: Yes Finished: Yes Enclosed: Yes Contiguous:

Yes

Permitted: Yes Wet Space: No Addition: No Conversion: No

Floor 2 - Deck

Dimensions: 54'11" x 12'2"

Area: 669 sq. ft

Counted as Living Area: No

Finished: Yes
No Enclosed: No
Contiguous: Yes
Permitted: Yes
Wet Space: No
Addition: No
Conversion: No

Heated: No

**Dimensions:** 3'10" x 5'8"

Area: 22 sq. ft

Counted as Living Area:

Yes

Heated: Yes Finished: Yes Enclosed: Yes Contiguous:

Yes

Permitted: Yes Wet Space: Yes Addition: No Conversion: No

### 2 Floor 2 - Foyer

**Dimensions:** 4'1" x 3'7"

Area: 15 sq. ft

Counted as Living Area:

Yes

Heated: Yes Finished: Yes Enclosed: Yes Contiguous:

Yes

Permitted: Yes Wet Space: No Addition: No Conversion: No

### Floor 2 - Living Room

Dimensions: 15'1" x 21'5"

**Area:** 239 sq. ft

Counted as Living Area:

Yes

Heated: Yes Finished: Yes Enclosed: Yes Contiguous: Yes

#### Floor 2 - Room

**Dimensions**: 11'9" x 9'11" **Area**: 117 sq. ft

Counted as Living Area:

Yes

Heated: Yes Finished: Yes Enclosed: Yes Contiguous:

Yes