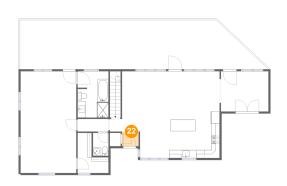

### 2 Floor 2 - Foyer

**Dimensions:** 4'1" x 3'7"

Area: 15 sq. ft

Counted as Living Area:

Yes

Heated: Yes Finished: Yes Enclosed: Yes Contiguous:

Yes

Permitted: Yes Wet Space: No Addition: No Conversion: No