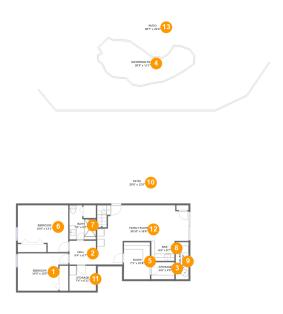

#### **Property Summary**

#### **Room Dimensions**

Floor 1 Total sqft: 2493 Living area: 829

| #  | Room name       | Dimensions    | Area (sqft) | Counted as Living Area |
|----|-----------------|---------------|-------------|------------------------|
| 1  | Bedroom         | 14'0" x 10'5" | 126 sq. ft  | Yes                    |
| 2  | Hall            | 6'4" x 6'7"   | 42 sq. ft   | Yes                    |
| 3  | Storage         | 6'6" x 4'9"   | 31 sq. ft   | No                     |
| 4  | Swimming Pool   | 26'5" x 11'1" | 209 sq. ft  | No                     |
| 5  | Room            | 7'3" x 10'4"  | 75 sq. ft   | No                     |
| 6  | Bedroom         | 14'0" x 13'1" | 162 sq. ft  | Yes                    |
| 7  | Bath            | 7'4" x 9'7"   | 56 sq. ft   | Yes                    |
| 8  | Bar             | 6'6" x 5'7"   | 36 sq. ft   | No                     |
| 9  | Electrical Room | 3'7" x 10'4"  | 37 sq. ft   | No                     |
| 10 | Patio           | 29'6" x 12'0" | 355 sq. ft  | No                     |
| 11 | Storage         | 7'4" x 6'11"  | 51 sq. ft   | No                     |

| #  | Room name   | Dimensions     | Area (sqft) | Counted as Living Area |
|----|-------------|----------------|-------------|------------------------|
| 12 | Family Room | 26'10" x 16'6" | 299 sq. ft  | Yes                    |
| 13 | Patio       | 58'7" x 24'6"  | 1254 sq. ft | No                     |

#### **Room Dimensions**

Floor 2 Total sqft: 1991 Living area: 1322

| #  | Room name       | Dimensions     | Area (sqft) | Counted as Living Area |
|----|-----------------|----------------|-------------|------------------------|
| 14 | Primary Bath    | 7'8" x 11'5"   | 87 sq. ft   | Yes                    |
| 15 | Kitchen         | 12'0" x 11'7"  | 139 sq. ft  | Yes                    |
| 16 | Dining Area     | 12'0" x 9'10"  | 119 sq. ft  | Yes                    |
| 17 | Primary Bedroom | 13'9" x 25'2"  | 346 sq. ft  | Yes                    |
| 18 | Hall            | 7'8" x 3'1"    | 24 sq. ft   | Yes                    |
| 19 | W.i.c.          | 7'8" x 9'11"   | 51 sq. ft   | Yes                    |
| 20 | Deck            | 54'11" x 12'2" | 669 sq. ft  | No                     |
| 21 | Wc              | 3'10" x 5'8"   | 22 sq. ft   | Yes                    |
| 22 | Foyer           | 4'1" x 3'7"    | 15 sq. ft   | Yes                    |
| 23 | Living Room     | 15'1" x 21'5"  | 239 sq. ft  | Yes                    |
| 24 | Room            | 11'9" x 9'11"  | 117 sq. ft  | Yes                    |