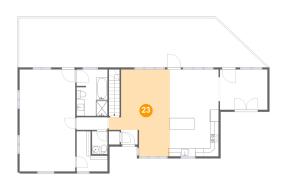

### Floor 2 - Living Room

Dimensions: 15'1" x 21'5"

**Area:** 239 sq. ft

Counted as Living Area:

Yes

Heated: Yes Finished: Yes Enclosed: Yes Contiguous: Yes