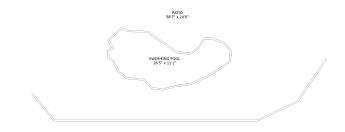

| #  | Room name   | Dimensions     | Area (sqft) | Counted as Living Area |
|----|-------------|----------------|-------------|------------------------|
| 12 | Family Room | 26'10" x 16'6" | 299 sq. ft  | Yes                    |
| 13 | Patio       | 58'7" x 24'6"  | 1254 sq. ft | No                     |

#### Floor 1 - Patio

Dimensions: 58'7" x 24'6"

**Area:** 1254 sq. ft

Counted as Living Area: No

Heated: No Finished: Yes Enclosed: No Contiguous: Yes Permitted: Yes Wet Space: No Addition: No Conversion: No