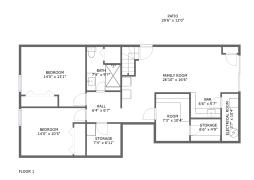

#### **Room Dimensions**

Floor 1 Total sqft: 2493 Living area: 829

| #  | Room name       | Dimensions    | Area (sqft) | Counted as Living Area |
|----|-----------------|---------------|-------------|------------------------|
| 1  | Bedroom         | 14'0" x 10'5" | 126 sq. ft  | Yes                    |
| 2  | Hall            | 6'4" x 6'7"   | 42 sq. ft   | Yes                    |
| 3  | Storage         | 6'6" x 4'9"   | 31 sq. ft   | No                     |
| 4  | Swimming Pool   | 26'5" x 11'1" | 209 sq. ft  | No                     |
| 5  | Room            | 7'3" x 10'4"  | 75 sq. ft   | No                     |
| 6  | Bedroom         | 14'0" x 13'1" | 162 sq. ft  | Yes                    |
| 7  | Bath            | 7'4" x 9'7"   | 56 sq. ft   | Yes                    |
| 8  | Bar             | 6'6" x 5'7"   | 36 sq. ft   | No                     |
| 9  | Electrical Room | 3'7" x 10'4"  | 37 sq. ft   | No                     |
| 10 | Patio           | 29'6" x 12'0" | 355 sq. ft  | No                     |
| 11 | Storage         | 7'4" x 6'11"  | 51 sq. ft   | No                     |

1 - Bedroom

**Dimensions**: 14'0" x 10'5" **Area**: 126 sq. ft

Counted as Living Area:

Yes

Heated: Yes Finished: Yes Enclosed: Yes Contiguous:

Yes

Permitted: Yes Wet Space: No Addition: No Conversion: No

2 Floor 1 - Hall

Dimensions: 6'4" x 6'7"

Area: 42 sq. ft

Counted as Living Area:

Yes

Heated: Yes Finished: Yes Enclosed: Yes Contiguous:

Yes

Floor 1 - Storage

Dimensions: 6'6" x 4'9"

Area: 31 sq. ft

Counted as Living Area: No

Heated: No Finished: No Enclosed: No Contiguous: Yes Permitted: Yes Wet Space: No Addition: No Conversion: No

4 Floor 1 - Swimming Pool

**Dimensions**: 26'5" x 11'1"

**Area:** 209 sq. ft

Counted as Living Area: No

Heated: No Finished: No Enclosed: No Contiguous: Yes Permitted: No Wet Space: No Addition: No Conversion: No

Dimensions: 7'3" x 10'4"

Area: 75 sq. ft

Counted as Living Area: No

Finished: Yes Enclosed: Yes Contiguous: Yes Permitted: Yes Wet Space: No Addition: No Conversion: No

Heated: Yes

6 Floor 1 - Bedroom

**Dimensions:** 14'0" x 13'1" **Area:** 162 sq. ft

Counted as Living Area:

Yes

Heated: Yes Finished: Yes Enclosed: Yes Contiguous:

Yes

Permitted: Yes Wet Space: No Addition: No Conversion: No

Floor 1 - Bath

Dimensions: 7'4" x 9'7"

Area: 56 sq. ft

Counted as Living Area:

Yes

Heated: Yes Finished: Yes Enclosed: Yes Contiguous:

Yes

Permitted: Yes Wet Space: Yes Addition: No Conversion: No

Floor 1 - Bar

Dimensions: 6'6" x 5'7"

Area: 36 sq. ft

Counted as Living Area: No

Heated: Yes Finished: Yes Enclosed: Yes Contiguous: Yes Permitted: Yes Wet Space: No Addition: No Conversion: No

Dimensions: 3'7" x 10'4"

Area: 37 sq. ft

Counted as Living Area: No

Heated: No Finished: No Enclosed: Yes Contiguous: Yes Permitted: Yes Wet Space: No Addition: No Conversion: No

#### 🐠 **Floor 1 -** Patio

**Dimensions**: 29'6" x 12'0"

Area: 355 sq. ft

Counted as Living Area: No

Heated: No Finished: Yes Enclosed: No Contiguous: Yes Permitted: Yes Wet Space: No Addition: No Conversion: No

### Floor 1 - Storage

Dimensions: 7'4" x 6'11"

Area: 51 sq. ft

Counted as Living Area: No

Finished: No Enclosed: No Contiguous: Yes Permitted: Yes Wet Space: No Addition: No Conversion: No

Heated: No