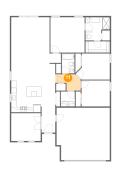

Floor 1 - Room

Dimensions: 11'5" x 10'9" **Area:** 122 sq. ft Counted as Living Area: Yes

Finished: Yes Enclosed: Yes Contiguous: Yes

Permitted: Yes Wet Space: No Addition: No Conversion: No

Heated: Yes

Floor 1 - Bath

**Dimensions:** 9'5" x 8'11" Area: 70 sq. ft

Counted as Living Area: Yes

Heated: Yes Finished: Yes Enclosed: Yes **Contiguous:** Yes

Floor 1 - Dining Area

**Dimensions**: 17'0" x 10'6" **Area**: 170 sq. ft