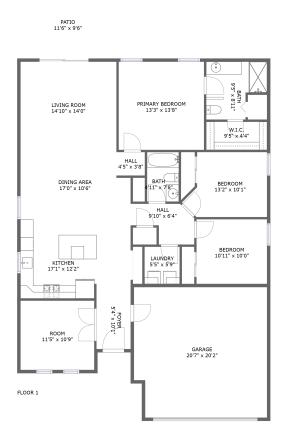

#### **Property Summary**

floors floors

T,608
Gross Living
Area sqft

2,150
total sqft

#### **Room Dimensions**

Floor 1 Total sqft: 2150 Living area: 1608

| #  | Room name   | Dimensions     | Area (sqft) | Counted as Living Area |
|----|-------------|----------------|-------------|------------------------|
| 1  | Room        | 11'5" x 10'9"  | 122 sq. ft  | Yes                    |
| 2  | Bath        | 9'5" x 8'11"   | 70 sq. ft   | Yes                    |
| 3  | Dining Area | 17'0" x 10'6"  | 170 sq. ft  | Yes                    |
| 4  | Patio       | 11'6" x 9'6"   | 110 sq. ft  | No                     |
| 5  | Bedroom     | 10'11" x 10'0" | 109 sq. ft  | Yes                    |
| 6  | W.i.c.      | 9'5" x 4'4"    | 41 sq. ft   | Yes                    |
| 7  | Living Room | 14'10" x 14'0" | 208 sq. ft  | Yes                    |
| 8  | Bath        | 4'11" x 7'8"   | 38 sq. ft   | Yes                    |
| 9  | Foyer       | 5'4" x 10'1"   | 53 sq. ft   | Yes                    |
| 10 | Hall        | 4'5" x 3'8"    | 16 sq. ft   | Yes                    |
| 11 | Hall        | 9'10" x 6'4"   | 47 sq. ft   | Yes                    |

| #  | Room name       | Dimensions    | Area (sqft) | Counted as Living Area |
|----|-----------------|---------------|-------------|------------------------|
| 12 | Laundry         | 5'5" x 5'9"   | 31 sq. ft   | Yes                    |
| 13 | Garage          | 20'7" x 20'2" | 406 sq. ft  | No                     |
| 14 | Primary Bedroom | 13'3" x 13'8" | 180 sq. ft  | Yes                    |
| 15 | Kitchen         | 17'1" x 12'2" | 195 sq. ft  | Yes                    |
| 16 | Bedroom         | 13'2" x 10'1" | 115 sq. ft  | Yes                    |