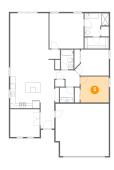

### Floor 1 - Primary Bedroom

**Dimensions**: 13'3" x 13'8" **Area**: 180 sq. ft

Counted as Living Area:

Yes

Heated: Yes Finished: Yes Enclosed: Yes Contiguous:

Yes