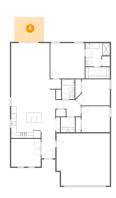

#### 6 Floor 1 - Bedroom

Dimensions: 13'2" x 10'1"

**Area:** 115 sq. ft

Counted as Living Area:

Yes

Heated: Yes Finished: Yes Enclosed: Yes Contiguous:

Yes