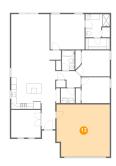

### Floor 1 - Garage

Dimensions: 20'7" x 20'2"

Area: 406 sq. ft

Counted as Living Area: No

Heated: No Finished: No Enclosed: Yes Contiguous: Yes Permitted: Yes Wet Space: No Addition: No Conversion: No