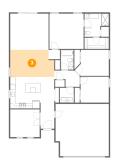

Counted as Living Area: No

Heated: No Finished: Yes Enclosed: No Contiguous: Yes Permitted: Yes Wet Space: No Addition: No Conversion: No

5 Floor 1 - Bedroom

Dimensions: 10'11" x 10'0"

**Area:** 109 sq. ft

Counted as Living Area:

Yes

Heated: Yes Finished: Yes Enclosed: Yes Contiguous:

Yes

6 Floor 1 - W.i.c.

Dimensions: 9'5" x 4'4" Area: 41 sq. ft

Counted as Living Area:

Yes