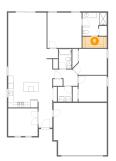

#### Floor 1 - Kitchen

**Dimensions**: 17'1" x 12'2" **Area**: 195 sq. ft

Counted as Living Area:

Yes

Heated: Yes Finished: Yes Enclosed: Yes Contiguous:

Yes

Permitted: Yes Wet Space: No Addition: No Conversion: No