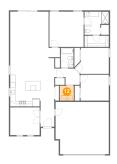

Counted as Living Area:

Yes

Heated: Yes Finished: Yes Enclosed: Yes Contiguous:

Yes

Permitted: Yes Wet Space: No Addition: No Conversion: No

4 Floor 1 - Patio

**Dimensions**: 11'6" x 9'6"

Area: 110 sq. ft

Counted as Living Area: No

Heated: No Finished: Yes Enclosed: No Contiguous: Yes Permitted: Yes Wet Space: No Addition: No Conversion: No

5 Floor 1 - Bedroom

Dimensions: 10'11" x 10'0"

**Area:** 109 sq. ft