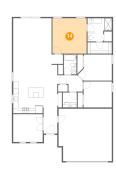

### Floor 1 - Primary Bedroom

**Dimensions**: 13'3" x 13'8" **Area**: 180 sq. ft

Counted as Living Area:

Yes

Heated: Yes Finished: Yes Enclosed: Yes Contiguous:

Yes