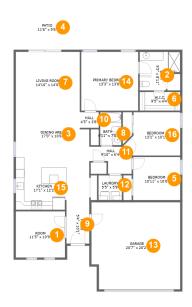

#### **Room Dimensions**

Floor 1 Total sqft: 2150 Living area: 1608

| #  | Room name   | Dimensions     | Area (sqft) | Counted as Living Area |
|----|-------------|----------------|-------------|------------------------|
| 1  | Room        | 11'5" x 10'9"  | 122 sq. ft  | Yes                    |
| 2  | Bath        | 9'5" x 8'11"   | 70 sq. ft   | Yes                    |
| 3  | Dining Area | 17'0" x 10'6"  | 170 sq. ft  | Yes                    |
| 4  | Patio       | 11'6" x 9'6"   | 110 sq. ft  | No                     |
| 5  | Bedroom     | 10'11" x 10'0" | 109 sq. ft  | Yes                    |
| 6  | W.i.c.      | 9'5" x 4'4"    | 41 sq. ft   | Yes                    |
| 7  | Living Room | 14'10" x 14'0" | 208 sq. ft  | Yes                    |
| 8  | Bath        | 4'11" x 7'8"   | 38 sq. ft   | Yes                    |
| 9  | Foyer       | 5'4" x 10'1"   | 53 sq. ft   | Yes                    |
| 10 | Hall        | 4'5" x 3'8"    | 16 sq. ft   | Yes                    |
| 11 | Hall        | 9'10" x 6'4"   | 47 sq. ft   | Yes                    |

| #  | Room name       | Dimensions    | Area (sqft) | Counted as Living Area |
|----|-----------------|---------------|-------------|------------------------|
| 12 | Laundry         | 5'5" x 5'9"   | 31 sq. ft   | Yes                    |
| 13 | Garage          | 20'7" x 20'2" | 406 sq. ft  | No                     |
| 14 | Primary Bedroom | 13'3" x 13'8" | 180 sq. ft  | Yes                    |
| 15 | Kitchen         | 17'1" x 12'2" | 195 sq. ft  | Yes                    |
| 16 | Bedroom         | 13'2" x 10'1" | 115 sq. ft  | Yes                    |