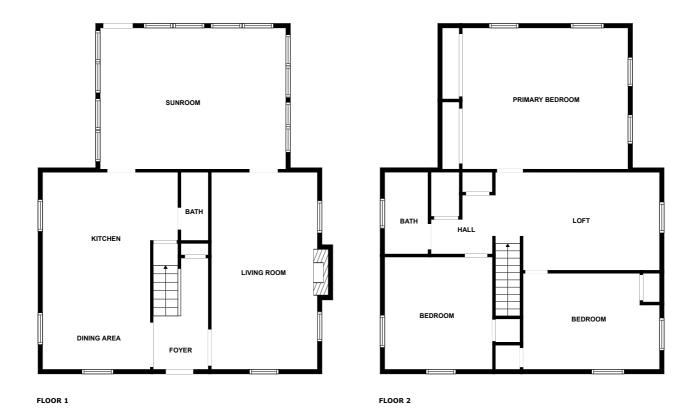

## Floor plan

MEASUREMENTS ARE CALCULATED BY CUBICASA TECHNOLOGY. DEEMED HIGHLY RELIABLE BUT NOT GUARANTEED.

## **Appendix 1: Data sheet**

| LivingRoom - 1    | Bath - 2          | Bath - Toilet - 1    |
|-------------------|-------------------|----------------------|
| Room - 1          | Room - Glass - 1  | Kitchen - 1          |
| Dining - 1        | Dining - Open - 1 | Entry - 1            |
| Entry - Foyer - 1 | Bedroom - 3       | Bedroom - Master - 1 |
| Loft - 1          | Hall - 1          |                      |