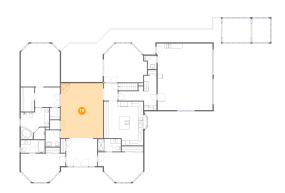

### Floor 2 - Kitchen

**Dimensions:** 16'6" x 18'6"

Area: 283 sq. ft

Counted as Living Area:

Yes

Heated: Yes Finished: Yes Enclosed: Yes Contiguous:

Yes