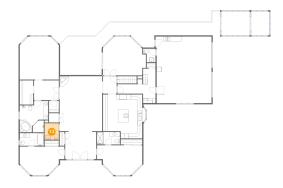

## <sup>18</sup> Floor 2 - W.i.c.

Dimensions: 5'8" x 10'2" Area: 58 sq. ft

Counted as Living Area:

Yes

Heated: Yes Finished: Yes Enclosed: Yes Contiguous:

Yes

Permitted: Yes Wet Space: No Addition: No Conversion: No