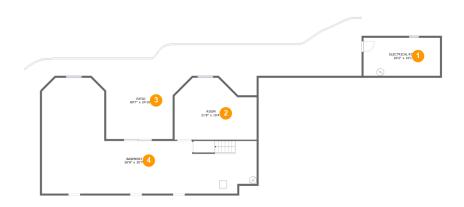

#### **Room Dimensions**

Floor 1 Total sqft: 2701 Living area: 0

| # | Room name       | Dimensions     | Area (sqft) | Counted as Living Area |
|---|-----------------|----------------|-------------|------------------------|
| 1 | Electrical Room | 20'2" x 10'1"  | 203 sq. ft  | No                     |
| 2 | Room            | 21'8" x 16'4"  | 303 sq. ft  | No                     |
| 3 | Patio           | 89'7" x 24'10" | 1022 sq. ft | No                     |
| 4 | Basement        | 56'8" x 30'7"  | 1032 sq. ft | No                     |

## • Floor 1 - Electrical Room

Dimensions: 20'2" x 10'1"

**Area:** 203 sq. ft

Counted as Living Area: No

Heated: No Finished: No Enclosed: Yes Contiguous: Yes Permitted: Yes Wet Space: No Addition: No Conversion: No

## 2 Floor 1 - Room

Dimensions: 21'8" x 16'4"

Area: 303 sq. ft

Counted as Living Area: No

Heated: Yes Finished: No Enclosed: Yes Contiguous: Yes Permitted: Yes Wet Space: No Addition: No Conversion: No

## 3 Floor 1 - Patio

Dimensions: 89'7" x 24'10"

Area: 1022 sq. ft

Counted as Living Area: No

Heated: No Finished: Yes Enclosed: No Contiguous: Yes Permitted: Yes Wet Space: No Addition: No Conversion: No

## 4 Floor 1 - Basement

**Dimensions:** 56'8" x 30'7"

**Area**: 1032 sq. ft

Counted as Living Area: No

Heated: Yes Finished: No Enclosed: Yes Contiguous: Yes Permitted: Yes Wet Space: No Addition: No Conversion: No