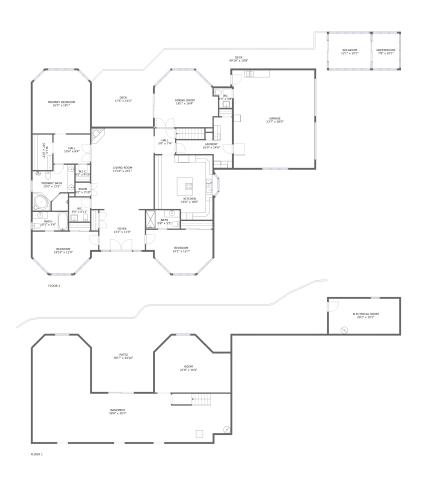

#### **Property Summary**

2,714 Gross Living Area sqft

#### **Room Dimensions**

Floor 1 Total sqft: 2701 Living area: 0

| # | Room name       | Dimensions     | Area (sqft) | Counted as Living Area |
|---|-----------------|----------------|-------------|------------------------|
| 1 | Electrical Room | 20'2" x 10'1"  | 203 sq. ft  | No                     |
| 2 | Room            | 21'8" x 16'4"  | 303 sq. ft  | No                     |
| 3 | Patio           | 89'7" x 24'10" | 1022 sq. ft | No                     |
| 4 | Basement        | 56'8" x 30'7"  | 1032 sq. ft | No                     |