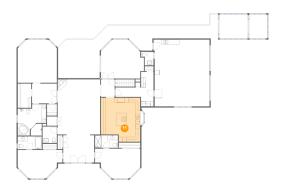

#### 2 Floor 2 - Solarium

Dimensions: 12'1" x 10'1"

**Area:** 121 sq. ft

Counted as Living Area: No

Heated: No Finished: Yes Enclosed: No Contiguous: Yes Permitted: Yes Wet Space: No Addition: No Conversion: No