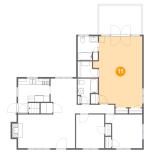

# 🕛 Floor 2 - Bedroom

Dimensions: 16'5" x 23'8" Area: 340 sq. ft Counted as living area: Yes Heated: Yes Finished: Yes Enclosed: Yes Contiguous: Yes Permitted: Yes Wet space: No Addition: No Conversion: No