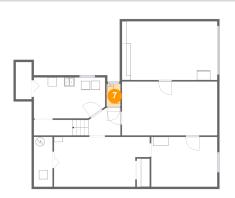

Floor 1 - Bath

Dimensions: 3'2" x 5'1" Area: 16 sq. ft Counted as living area: Yes Heated: Yes Finished: Yes Enclosed: Yes Contiguous: Yes Permitted: Yes Wet space: No Addition: No Conversion: No