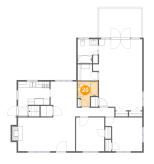

# Floor 2 - Dining Room

Dimensions: 8'9" x 11'11" Area: 100 sq. ft Counted as living area: Yes Heated: Yes Finished: Yes Enclosed: Yes Contiguous: Yes Permitted: Yes Wet space: No Addition: No Conversion: No