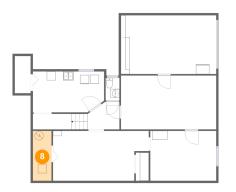

# **Floor 1 -** Room

Dimensions: 4'3" x 11'3" Area: 47 sq. ft Counted as living area: No Heated: No Finished: No Enclosed: Yes Contiguous: Yes Permitted: Yes Wet space: No Addition: No Conversion: No

Scan captured on Sun, 12 Jan 2025 19:31:24 GMT Information is calculated by Cubicasa technology deemed highly reliable but not guaranteed.