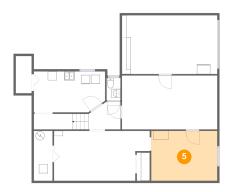

### 5 Floor 1 - Exercise Room

Dimensions: 14'11" x 11'3" Area: 167 sq. ft Counted as living area: Yes Heated: Yes Finished: Yes Enclosed: Yes Contiguous: Yes Permitted: Yes Wet space: No Addition: No Conversion: No