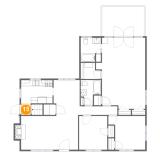

**Dimensions:** 6'9" x 5'5" **Area:** 31 sq. ft **Counted as living area:** Yes Heated: Yes Finished: Yes Enclosed: Yes Contiguous: Yes Permitted: Yes Wet space: No Addition: No Conversion: No