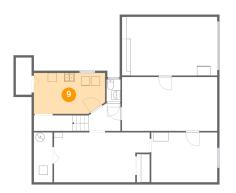

🦻 Floor 1 - Utility

Dimensions: 16'1" x 9'2" Area: 143 sq. ft Counted as living area: Yes Heated: Yes Finished: Yes Enclosed: Yes Contiguous: Yes Permitted: Yes Wet space: No Addition: No Conversion: No