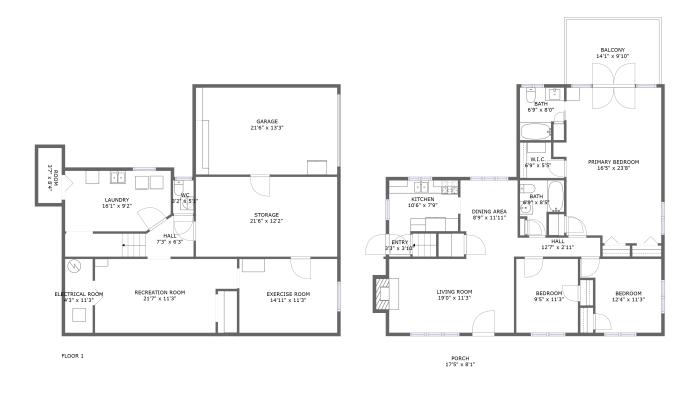

### **Room dimensions**

Floor 1

Total sqft: 1407 Living area: 728

| # |                 | Dimensions     | sqft       | Counted as living area |
|---|-----------------|----------------|------------|------------------------|
| 1 | Garage          | 21'6" x 13'3"  | 284 sq. ft | No                     |
| 2 | Room            | 3'7" x 8'4"    | 30 sq. ft  | No                     |
| 3 | Hall            | 7'3" x 6'3"    | 83 sq. ft  | Yes                    |
| 4 | Recreation Room | 21'7" x 11'3"  | 221 sq. ft | Yes                    |
| 5 | Exercise Room   | 14'11" x 11'3" | 167 sq. ft | Yes                    |
| 6 | Storage         | 21'6" x 12'2"  | 261 sq. ft | No                     |
| 7 | Bath            | 3'2" x 5'1"    | 16 sq. ft  | Yes                    |
| 8 | Room            | 4'3" x 11'3"   | 47 sq. ft  | No                     |
| 9 | Utility         | 16'1" x 9'2"   | 143 sq. ft | Yes                    |

### **Room dimensions**

Floor 2

Total sqft: 1633

Living area: 1335

| #  |             | Dimensions    | sqft       | Counted as living area |
|----|-------------|---------------|------------|------------------------|
| 10 | CI          | 6'9" x 5'5"   | 31 sq. ft  | Yes                    |
| 11 | Bedroom     | 16'5" x 23'8" | 340 sq. ft | Yes                    |
| 12 | Dining Room | 8'9" x 11'11" | 100 sq. ft | Yes                    |
| 13 | Outdoor     | 17'5" x 8'1"  | 141 sq. ft | No                     |
| 14 | Bath        | 6'9" x 8'0"   | 48 sq. ft  | Yes                    |
| 15 | Entry       | 3'3" x 3'10"  | 12 sq. ft  | Yes                    |
| 16 | Bedroom     | 12'4" x 11'3" | 119 sq. ft | Yes                    |
| 17 | Bedroom     | 9'5" x 11'3"  | 105 sq. ft | Yes                    |
| 18 | Hall        | 12'7" x 2'11" | 36 sq. ft  | Yes                    |
| 19 | Outdoor     | 14'1" x 9'10" | 139 sq. ft | No                     |
| 20 | Bath        | 6'9" x 8'5"   | 44 sq. ft  | Yes                    |

Scan captured on Sun, 12 Jan 2025 19:31:24 GMT

Information is calculated by Cubicasa technology deemed highly reliable but not guaranteed.

| #  |             | Dimensions    | sqft       | Counted as living area |
|----|-------------|---------------|------------|------------------------|
| 21 | Living Room | 19'0" x 11'3" | 223 sq. ft | Yes                    |
| 22 | Kitchen     | 10'6" x 7'9"  | 82 sq. ft  | Yes                    |