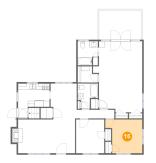

# Floor 2 - Bath

Dimensions: 6'9" x 8'0" Area: 48 sq. ft Counted as living area: Yes Heated: Yes Finished: Yes Enclosed: Yes Contiguous: Yes Permitted: Yes Wet space: Yes Addition: No Conversion: No

🤨 Floor 2 - Entry