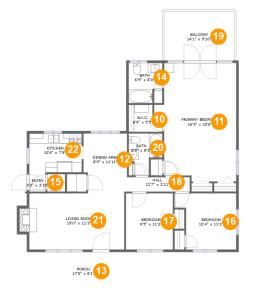

### **Room dimensions**

Floor 2

Total sqft: 1633

Living area: 1335

| #  |             | Dimensions    | sqft       | Counted as living area |
|----|-------------|---------------|------------|------------------------|
| 10 | CI          | 6'9" x 5'5"   | 31 sq. ft  | Yes                    |
| 11 | Bedroom     | 16'5" x 23'8" | 340 sq. ft | Yes                    |
| 12 | Dining Room | 8'9" x 11'11" | 100 sq. ft | Yes                    |
| 13 | Outdoor     | 17'5" x 8'1"  | 141 sq. ft | No                     |
| 14 | Bath        | 6'9" x 8'0"   | 48 sq. ft  | Yes                    |
| 15 | Entry       | 3'3" x 3'10"  | 12 sq. ft  | Yes                    |
| 16 | Bedroom     | 12'4" x 11'3" | 119 sq. ft | Yes                    |
| 17 | Bedroom     | 9'5" x 11'3"  | 105 sq. ft | Yes                    |
| 18 | Hall        | 12'7" x 2'11" | 36 sq. ft  | Yes                    |
| 19 | Outdoor     | 14'1" x 9'10" | 139 sq. ft | No                     |
| 20 | Bath        | 6'9" x 8'5"   | 44 sq. ft  | Yes                    |

Scan captured on Sun, 12 Jan 2025 19:31:24 GMT

Information is calculated by Cubicasa technology deemed highly reliable but not guaranteed.

| #  |             | Dimensions    | sqft       | Counted as living area |
|----|-------------|---------------|------------|------------------------|
| 21 | Living Room | 19'0" x 11'3" | 223 sq. ft | Yes                    |
| 22 | Kitchen     | 10'6" x 7'9"  | 82 sq. ft  | Yes                    |