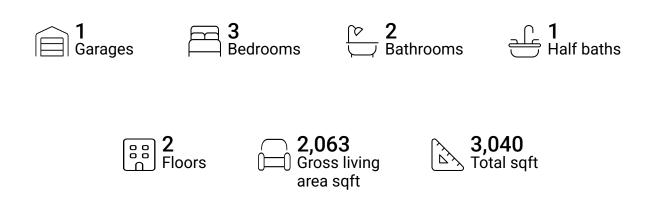

#### **Property summary**



FLOOR 2





### **Room dimensions**

Floor 1

Total sqft: 1407 Living area: 728

| # |                 | Dimensions     | sqft       | Counted as living area |
|---|-----------------|----------------|------------|------------------------|
| 1 | Garage          | 21'6" x 13'3"  | 284 sq. ft | No                     |
| 2 | Room            | 3'7" x 8'4"    | 30 sq. ft  | No                     |
| 3 | Hall            | 7'3" x 6'3"    | 83 sq. ft  | Yes                    |
| 4 | Recreation Room | 21'7" x 11'3"  | 221 sq. ft | Yes                    |
| 5 | Exercise Room   | 14'11" x 11'3" | 167 sq. ft | Yes                    |
| 6 | Storage         | 21'6" x 12'2"  | 261 sq. ft | No                     |
| 7 | Bath            | 3'2" x 5'1"    | 16 sq. ft  | Yes                    |
| 8 |