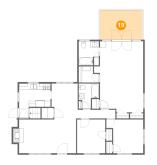

# 🕛 Floor 2 - Bedroom

Dimensions: 16'5" x 23'8" Area: 340 sq. ft Counted as living area: Yes Heated: Yes Finished: Yes Enclosed: Yes Contiguous: Yes Permitted: Yes Wet space: No Addition: No Conversion: No