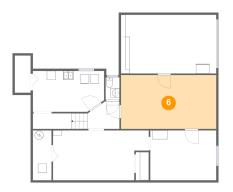

Scan captured on Sun, 12 Jan 2025 19:31:24 GMT

Information is calculated by Cubicasa technology deemed highly reliable but not guaranteed.

5 Floor 1 - Storage

Dimensions: 21'6" x 12'2" Area: 261 sq. ft Counted as living area: No Heated: No Finished: No Enclosed: No Contiguous: Yes Permitted: Yes Wet space: No Addition: No Conversion: No