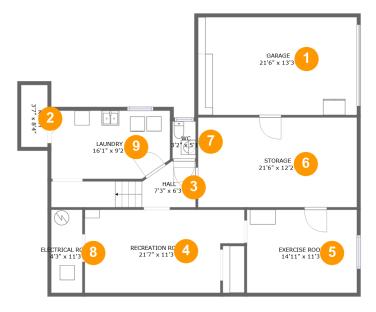

### **Room dimensions**

Floor 1

Total sqft: 1407 Living area: 728

| # |                 | Dimensions     | sqft       | Counted as living area |
|---|-----------------|----------------|------------|------------------------|
| 1 | Garage          | 21'6" x 13'3"  | 284 sq. ft | No                     |
| 2 | Room            | 3'7" x 8'4"    | 30 sq. ft  | No                     |
| 3 | Hall            | 7'3" x 6'3"    | 83 sq. ft  | Yes                    |
| 4 | Recreation Room | 21'7" x 11'3"  | 221 sq. ft | Yes                    |
| 5 | Exercise Room   | 14'11" x 11'3" | 167 sq. ft | Yes                    |
| 6 | Storage         | 21'6" x 12'2"  | 261 sq. ft | No                     |
| 7 | Bath            | 3'2" x 5'1"    | 16 sq. ft  | Yes                    |
| 8 | Room            | 4'3" x 11'3"   | 47 sq. ft  | No                     |
| 9 | Utility         | 16'1" x 9'2"   | 143 sq. ft | Yes                    |