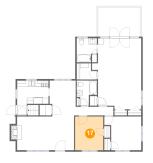

🦻 Floor 1 - Utility

Dimensions: 16'1" x 9'2" Area: 143 sq. ft Counted as living area: Yes Heated: Yes Finished: Yes Enclosed: Yes Contiguous: Yes Permitted: Yes Wet space: No Addition: No Conversion: No