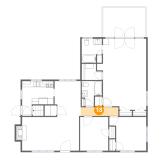

**Dimensions:** 6'9" x 5'5" **Area:** 31 sq. ft **Counted as living area:** Yes Heated: Yes Finished: Yes Enclosed: Yes Contiguous: Yes Permitted: Yes Wet space: No Addition: No Conversion: No