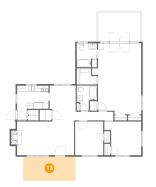

### 🤨 Floor 2 - Outdoor

Dimensions: 17'5" x 8'1" Area: 141 sq. ft Counted as living area: No Heated: No Finished: Yes Enclosed: No Contiguous: Yes Permitted: Yes Wet space: No Addition: No Conversion: No