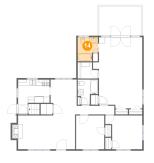

# 🕛 Floor 2 - Bedroom

Dimensions: 16'5" x 23'8" Area: 340 sq. ft Counted as living area: Yes Heated: Yes Finished: Yes Enclosed: Yes Contiguous: Yes Permitted: Yes Wet space: No Addition: No Conversion: No