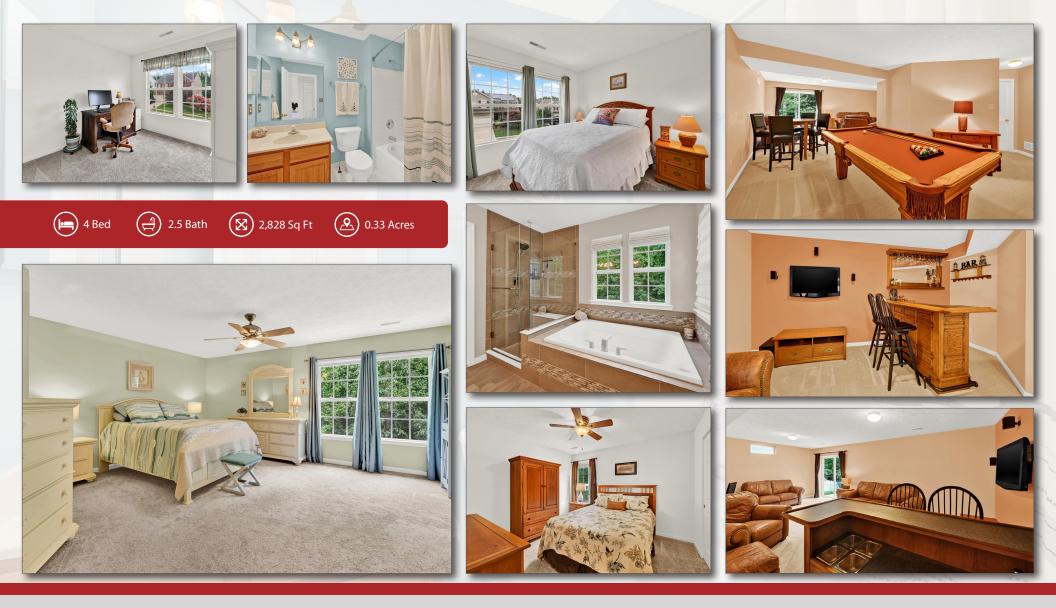

#### This home offers modern amenities and cozy comfort, perfect for relaxation and entertaining.

The kitchen offers an abundance of cabinets and countertops that will be sure to delight the chefs, with space for cooking and hosting gatherings. The family room is inviting with a gas fireplace for warmth and cozy atmosphere. Outside, enjoy a two tier Trex deck with a built-in counter area with chairs and steps to beautifully landscaped grounds. The Primary bedroom is a retreat with a remodeled primary bath and a spacious walk-in closet. Enjoy a lower-level finished family room, recreation room and spacious storage rm with rough in and slider to patio. Recent updates include a recent roof, water heater, recent flooring on main and upper level to add even more beauty to this home. Schedule your tour today to see all the other fine features of this home.