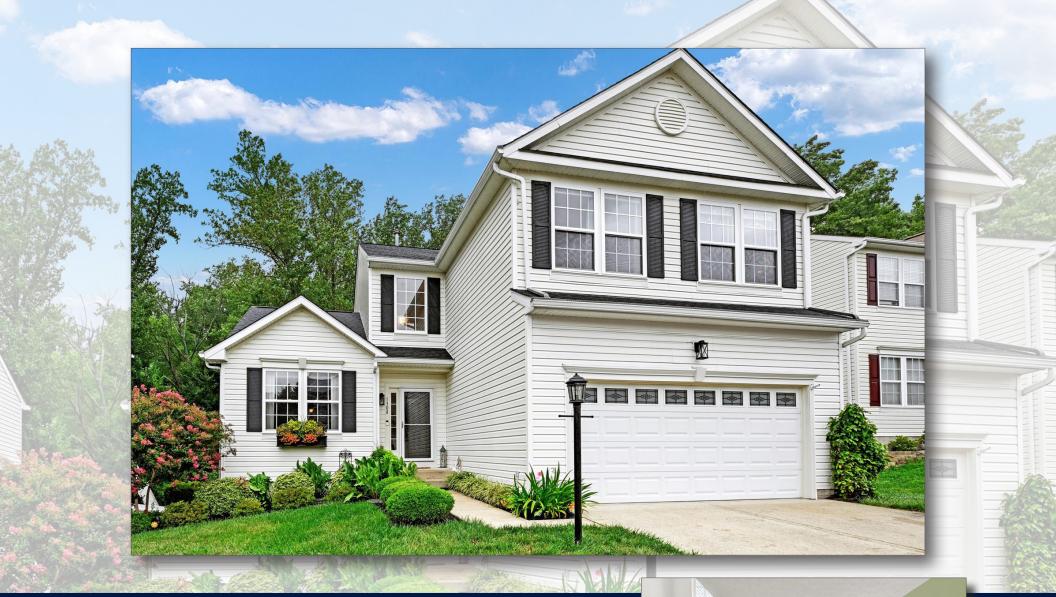

## 1308 Tralee Circle Aberdeen, MD 21001

# 1308 Tralee Circle Aberdeen, MD 21001

#### This home offers modern amenities and cozy comfort, perfect for relaxation and entertaining.

The kitchen offers an abundance of cabinets and countertops that will be sure to delight the chefs, with space for cooking and hosting gatherings. The family room is inviting with a gas fireplace for warmth and cozy atmosphere. Outside, enjoy a two tier Trex deck with a built-in counter area with chairs and steps to beautifully landscaped grounds. The Primary bedroom is a retreat with a remodeled primary bath and a spacious walk-in closet. Enjoy a lower-level finished family room, recreation room and spacious storage rm with rough in and slider to patio. Recent updates include a recent roof, water heater, recent flooring on main and upper level to add even more beauty to this home. Schedule your tour today to see all the other fine features of this home.