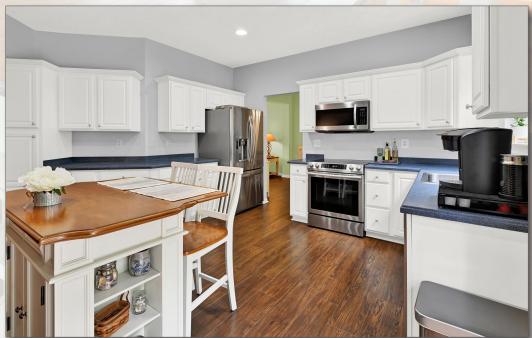

#### This home offers modern amenities and cozy comfort, perfect for relaxation and entertaining.

The kitchen offers an abundance of cabinets and countertops that will be sure to delight the chefs, with space for cooking and hosting gatherings. The family room is inviting with a gas fireplace for warmth and cozy atmosphere. Outside, enjoy a two tier Trex deck with a built-in counter area with chairs and steps to beautifully landscaped grounds. The Primary bedroom is a retreat with a remodeled primary bath and a spacious walk-in closet. Enjoy a lower-level finished family room, recreation room and spacious storage rm with rough in and slider to patio. Recent updates include a recent roof, water heater, recent flooring on main and upper level to add even more beauty to this home. Schedule your tour today to see all the other fine features of this home.