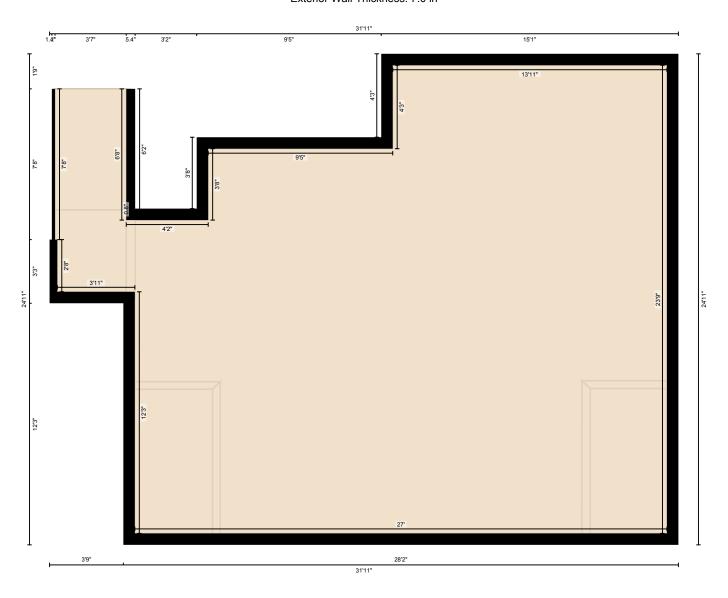

### 1ST FLOOR

Interior Area: 2250 sq ft
Excluded Area: 561 sq ft
Perimeter Wall Length: 234 ft
Perimeter Wall Thickness: 7.0 in
Exterior Area: 2387 sq ft

#### **Total Above Grade Floor Area**

Main Building Interior: 2863 sq ft Main Building Excluded: 561 sq ft **Main Building Exterior: 3072 sq ft** 

Measurement Diagram for: 1st Floor Exterior Wall Thickness: 7.0 in