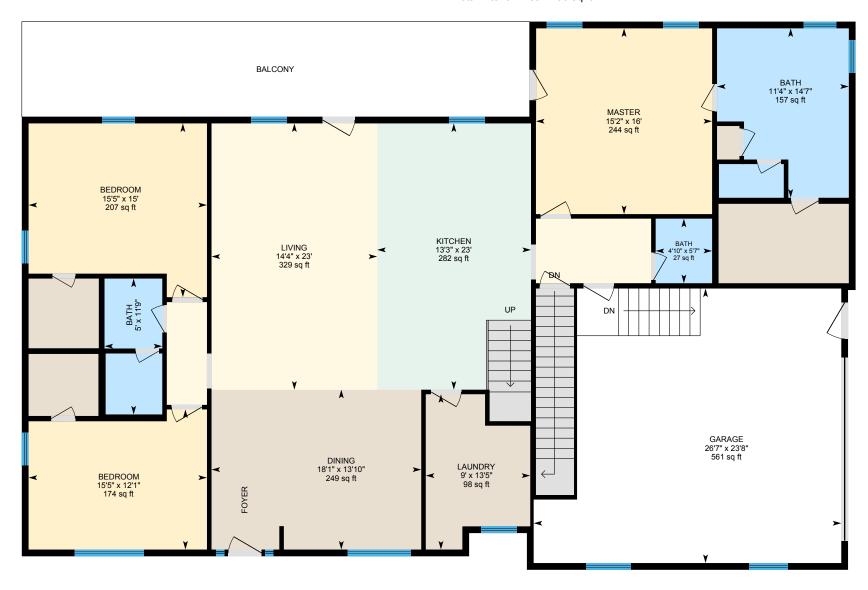

### 1ST FLOOR

Bath: 14'7" x 11'4" | 157 sq ft Bath: 5'7" x 4'10" | 27 sq ft Bath: 11'9" x 5' | 58 sq ft

Bedroom: 15' x 15'5" | 207 sq ft Bedroom: 12'1" x 15'5" | 174 sq ft Dining: 13'10" x 18'1" | 249 sq ft Garage: 23'8" x 26'7" | 561 sq ft Kitchen: 23' x 13'3" | 282 sq ft Laundry: 13'5" x 9' | 98 sq ft Living: 23' x 14'4" | 329 sq ft Master: 16' x 15'2" | 244 sq ft

### 1ST FLOOR

Interior Area: 2250 sq ft
Excluded Area: 561 sq ft
Perimeter Wall Length: 234 ft
Perimeter Wall Thickness: 7.0 in
Exterior Area: 2387 sq ft

#### **Total Above Grade Floor Area**

Main Building Interior: 2863 sq ft Main Building Excluded: 561 sq ft **Main Building Exterior: 3072 sq ft** 

Measurement Diagram for: 1st Floor Exterior Wall Thickness: 7.0 in