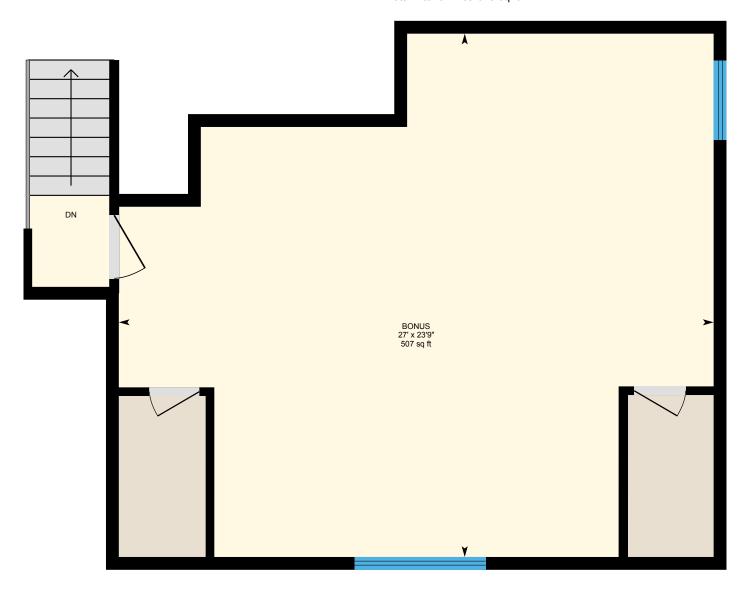

### **UPPER FLOOR**

Bonus: 23'9" x 27' | 507 sq ft

### **UPPER FLOOR**

Interior Area: 613 sq ft
Perimeter Wall Length: 124 ft
Perimeter Wall Thickness: 7.0 in

Exterior Area: 685 sq ft

Measurement Diagram for: Upper Floor Exterior Wall Thickness: 7.0 in

Measurement Diagram for: Basement Exterior Wall Thickness: 7.0 in