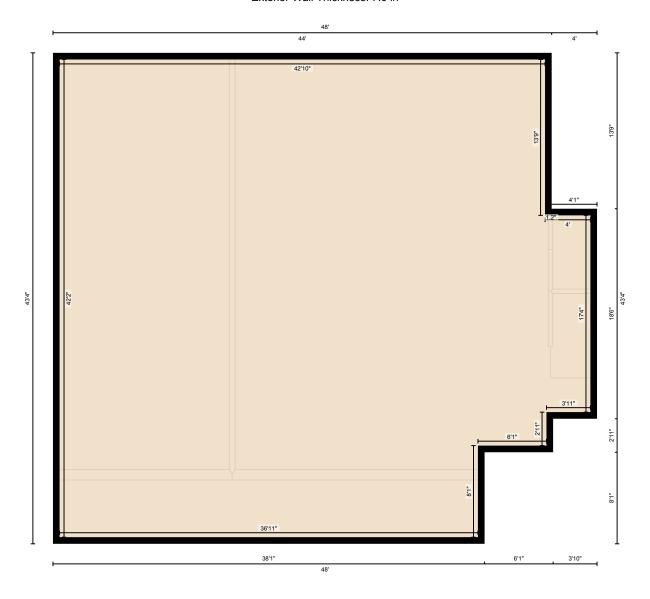

### **UPPER FLOOR**

Interior Area: 613 sq ft
Perimeter Wall Length: 124 ft
Perimeter Wall Thickness: 7.0 in

Exterior Area: 685 sq ft

Measurement Diagram for: Upper Floor Exterior Wall Thickness: 7.0 in

Measurement Diagram for: Basement Exterior Wall Thickness: 7.0 in