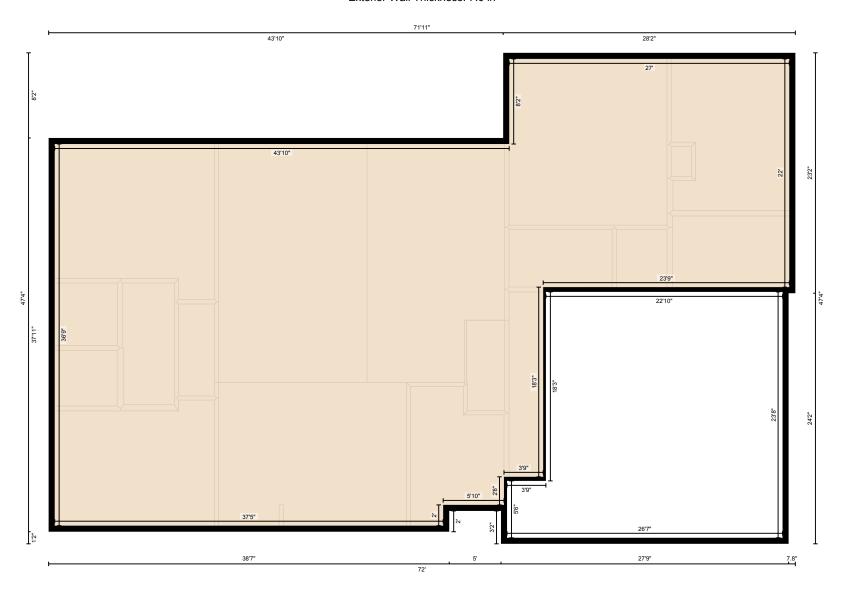

### 1ST FLOOR

Bath: 14'7" x 11'4" | 157 sq ft Bath: 5'7" x 4'10" | 27 sq ft Bath: 11'9" x 5' | 58 sq ft

Bedroom: 15' x 15'5" | 207 sq ft Bedroom: 12'1" x 15'5" | 174 sq ft Dining: 13'10" x 18'1" | 249 sq ft Garage: 23'8" x 26'7" | 561 sq ft Kitchen: 23' x 13'3" | 282 sq ft Laundry: 13'5" x 9' | 98 sq ft Living: 23' x 14'4" | 329 sq ft Master: 16' x 15'2" | 244 sq ft

### 1ST FLOOR

Interior Area: 2250 sq ft
Excluded Area: 561 sq ft
Perimeter Wall Length: 234 ft
Perimeter Wall Thickness: 7.0 in
Exterior Area: 2387 sq ft

#### **Total Above Grade Floor Area**

Main Building Interior: 2863 sq ft Main Building Excluded: 561 sq ft **Main Building Exterior: 3072 sq ft** 

Measurement Diagram for: 1st Floor Exterior Wall Thickness: 7.0 in