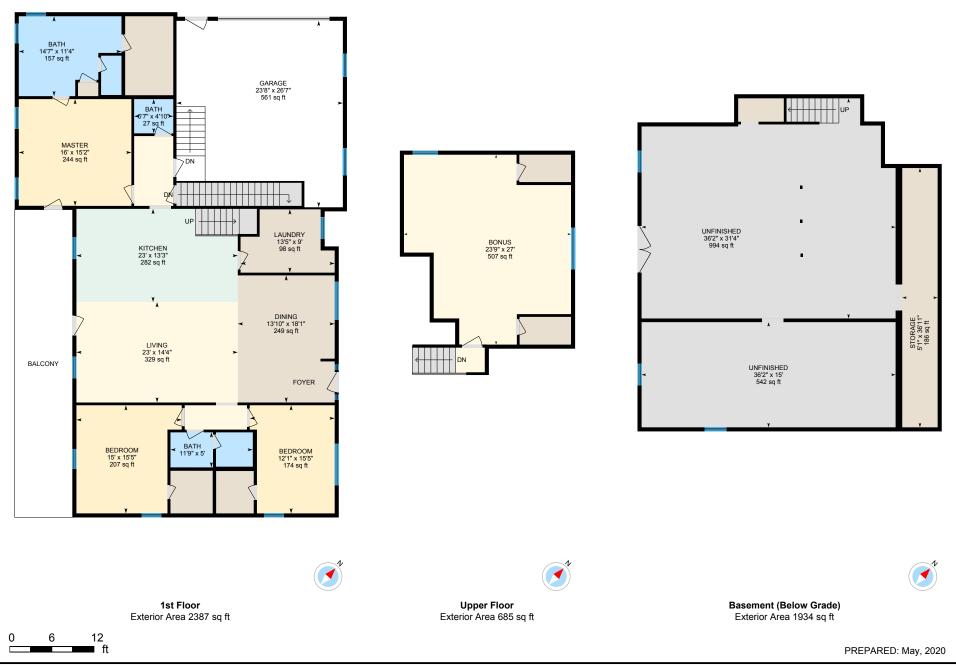

Main Building: Total Exterior Area Above Grade 3072 sq ft

**1st Floor** Total Exterior Area 2387 sq ft
Total Interior Area 2250 sq ft

PREPARED: May, 2020

**Upper Floor** Total Exterior Area 685 sq ft
Total Interior Area 613 sq ft

PREPARED: May, 2020

Basement Total Exterior Area 1934 sq ft Total Interior Area 1828 sq ft

### 1ST FLOOR

Bath: 14'7" x 11'4" | 157 sq ft Bath: 5'7" x 4'10" | 27 sq ft Bath: 11'9" x 5' | 58 sq ft

Bedroom: 15' x 15'5" | 207 sq ft Bedroom: 12'1" x 15'5" | 174 sq ft Dining: 13'10" x 18'1" | 249 sq ft Garage: 23'8" x 26'7" | 561 sq ft Kitchen: 23' x 13'3" | 282 sq ft Laundry: 13'5" x 9' | 98 sq ft Living: 23' x 14'4" | 329 sq ft Master: 16' x 15'2" | 244 sq ft

### **UPPER FLOOR**

Bonus: 23'9" x 27' | 507 sq ft

#### **BASEMENT**

Storage: 5'1" x 36'11" | 186 sq ft Unfinished: 36'2" x 15' | 542 sq ft Unfinished: 36'2" x 31'4" | 994 sq ft

### 1ST FLOOR

Interior Area: 2250 sq ft
Excluded Area: 561 sq ft
Perimeter Wall Length: 234 ft
Perimeter Wall Thickness: 7.0 in
Exterior Area: 2387 sq ft

### **UPPER FLOOR**

Interior Area: 613 sq ft
Perimeter Wall Length: 124 ft
Perimeter Wall Thickness: 7.0 in

Exterior Area: 685 sq ft

### **BASEMENT** (Below Grade)

Interior Area: 1828 sq ft
Perimeter Wall Length: 180 ft
Perimeter Wall Thickness: 7.0 in

Exterior Area: 1934 sq ft