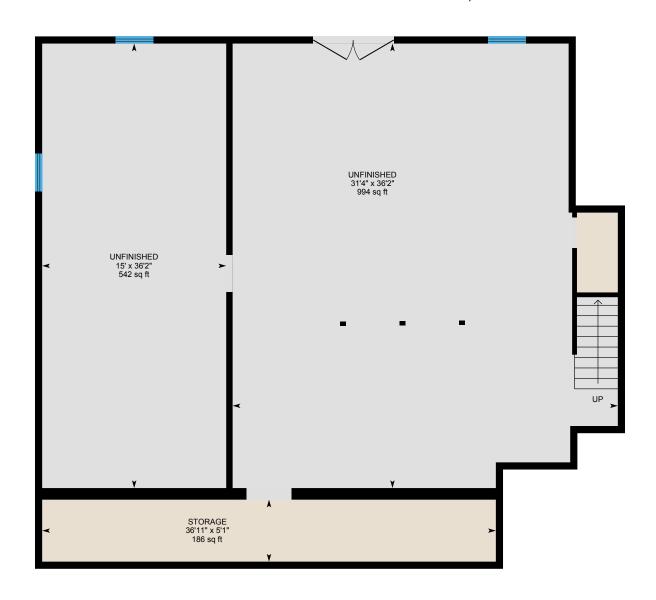

#### **BASEMENT**

Storage: 5'1" x 36'11" | 186 sq ft Unfinished: 36'2" x 15' | 542 sq ft Unfinished: 36'2" x 31'4" | 994 sq ft

### **BASEMENT** (Below Grade)

Interior Area: 1828 sq ft
Perimeter Wall Length: 180 ft
Perimeter Wall Thickness: 7.0 in

Exterior Area: 1934 sq ft