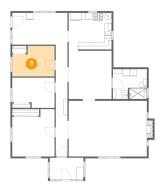

Scan captured on Mon, 03 Feb 2025 20:15:42 GMT

Information is calculated by Cubicasa technology deemed highly reliable but not guaranteed.

Dimensions: 12'4" x 10'10" Area: 130 sq. ft Counted as living area: Yes Heated: Yes Finished: Yes Enclosed: Yes Contiguous: Yes Permitted: Yes Wet space: No Addition: No Conversion: No