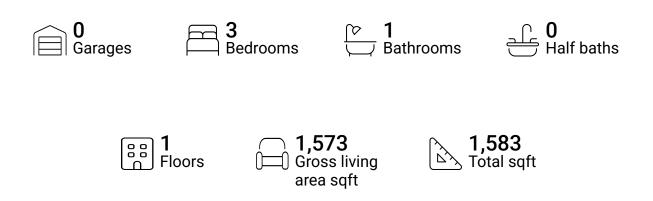

## **Property summary**







## **Room dimensions**

Floor 1

Total sqft: 1583

Living area: 1573

| #  |                 | Dimensions     | sqft       | Counted as living area |
|----|-----------------|----------------|------------|------------------------|
| 1  | Kitchen         | 12'4" x 10'10" | 130 sq. ft | Yes                    |
| 2  | Primary Bedroom | 12'2" x 13'7"  | 147 sq. ft | Yes                    |
| 3  | Dining Room     | 12'4" x 13'10" | 170 sq. ft | Yes                    |
| 4  | Room            | 15'10" x 9'1"  | 144 sq. ft | Yes                    |
| 5  | Living Room     | 22'5" x 15'11" | 366 sq. ft | Yes                    |
| 6  | Bath            | 9'8" x 8'7"    | 83 sq. ft  | Yes                    |
| 7  | Hall            | 3'4" x 32'0"   | 108 sq. ft | Yes                    |
| 8