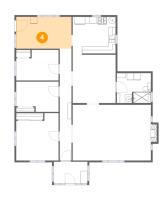

Dimensions: 12'4" x 13'10" Area: 170 sq. ft Counted as living area: Yes Heated: Yes Finished: Yes Enclosed: Yes Contiguous: Yes Permitted: Yes Wet space: No Addition: No Conversion: No