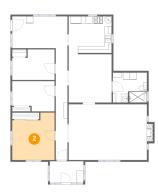

Scan captured on Mon, 03 Feb 2025 20:15:42 GMT

Information is calculated by Cubicasa technology deemed highly reliable but not guaranteed.

Dimensions: 12'4" x 10'10" Area: 130 sq. ft Counted as living area: Yes Heated: Yes Finished: Yes Enclosed: Yes Contiguous: Yes Permitted: Yes Wet space: No Addition: No Conversion: No