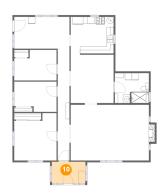

## **Room dimensions**

Floor 1

Total sqft: 1583

Living area: 1573

| #  |                 | Dimensions     | sqft       | Counted as living area |
|----|-----------------|----------------|------------|------------------------|
| 1  | Kitchen         | 12'4" x 10'10" | 130 sq. ft | Yes                    |
| 2  | Primary Bedroom | 12'2" x 13'7"  | 147 sq. ft | Yes                    |
| 3  | Dining Room     | 12'4" x 13'10" | 170 sq. ft | Yes                    |
| 4  | Room            | 15'10" x 9'1"  | 144 sq. ft | Yes                    |
| 5  | Living Room     | 22'5" x 15'11" | 366 sq. ft | Yes                    |
| 6  | Bath            | 9'8" x 8'7"    | 83 sq. ft  | Yes                    |
| 7  | Hall            | 3'4" x 32'0"   | 108 sq. ft | Yes                    |
| 8  | Bedroom         | 12'2" x 8'9"   | 95 sq. ft  | Yes                    |
| 9  | Bedroom         | 12'2" x 8'8"   | 96 sq. ft  | Yes                    |
| 10 | Foyer           | 9'8" x 6'2"    | 59 sq. ft  | Yes                    |