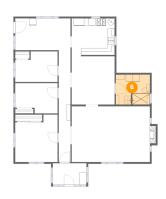

## Ploor 1 - Primary Bedroom

Dimensions: 12'2" x 13'7" Area: 147 sq. ft Counted as living area: Yes Heated: Yes Finished: Yes Enclosed: Yes Contiguous: Yes Permitted: Yes Wet space: No Addition: No Conversion: No