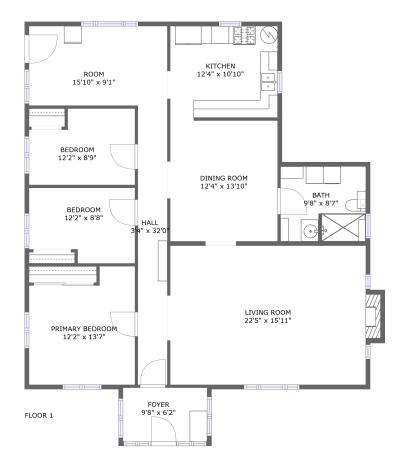

## **Room dimensions**

Floor 1

Total sqft: 1583

Living area: 1573

| #  |                 | Dimensions     | sqft       | Counted as living area |
|----|-----------------|----------------|------------|------------------------|
| 1  | Kitchen         | 12'4" x 10'10" | 130 sq. ft | Yes                    |
| 2  | Primary Bedroom | 12'2" x 13'7"  | 147 sq. ft | Yes                    |
| 3  | Dining Room     | 12'4" x 13'10" | 170 sq. ft | Yes                    |
| 4  | Room            | 15'10" x 9'1"  | 144 sq. ft | Yes                    |
| 5  | Living Room     | 22'5" x 15'11" | 366 sq. ft | Yes                    |
| 6  | Bath            | 9'8" x 8'7"    | 83 sq. ft  | Yes                    |
| 7  | Hall            | 3'4" x 32'0"   | 108 sq. ft | Yes                    |
| 8  | Bedroom         | 12'2" x 8'9"   | 95 sq. ft  | Yes                    |
| 9  | Bedroom         | 12'2" x 8'8"   | 96 sq. ft  | Yes                    |
| 10 | Foyer           | 9'8" x 6'2"    | 59 sq. ft  | Yes                    |