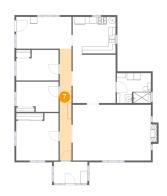

### Floor 1 - Hall

Dimensions: 3'4" x 32'0" Area: 108 sq. ft Counted as living area: Yes Heated: Yes Finished: Yes Enclosed: Yes Contiguous: Yes Permitted: Yes Wet space: No Addition: No Conversion: No