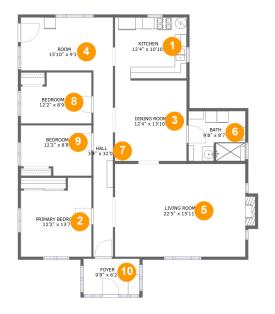

## **Room dimensions**

Floor 1

Total sqft: 1583

Living area: 1573

| #  |                 | Dimensions     | sqft       | Counted as living area |
|----|-----------------|----------------|------------|------------------------|
| 1  | Kitchen         | 12'4" x 10'10" | 130 sq. ft | Yes                    |
| 2  | Primary Bedroom | 12'2" x 13'7"  | 147 sq. ft | Yes                    |
| 3  | Dining Room     | 12'4" x 13'10" | 170 sq. ft | Yes                    |
| 4  | Room            | 15'10" x 9'1"  | 144 sq. ft | Yes                    |
| 5  | Living Room     | 22'5" x 15'11" | 366 sq. ft | Yes                    |
| 6  | Bath            | 9'8" x 8'7"    | 83 sq. ft  | Yes                    |
| 7  | Hall            | 3'4" x 32'0"   | 108 sq. ft | Yes                    |
| 8  | Bedroom         | 12'2" x 8'9"   | 95 sq. ft  | Yes                    |
| 9  | Bedroom         | 12'2" x 8'8"   | 96 sq. ft  | Yes                    |
| 10 | Foyer           | 9'8" x 6'2"    | 59 sq. ft  | Yes                    |