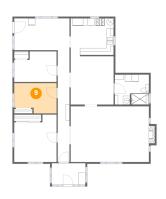

# 5 Floor 1 - Living Room

Dimensions: 22'5" x 15'11" Area: 366 sq. ft Counted as living area: Yes Heated: Yes Finished: Yes Enclosed: Yes Contiguous: Yes Permitted: Yes Wet space: No Addition: No Conversion: No