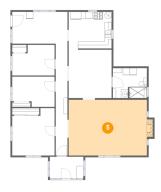

#### Floor 1 - Room

Dimensions: 15'10" x 9'1" Area: 144 sq. ft Counted as living area: Yes Heated: Yes Finished: Yes Enclosed: Yes Contiguous: Yes Permitted: Yes Wet space: No Addition: No Conversion: No