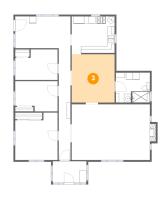

## Ploor 1 - Primary Bedroom

Dimensions: 12'2" x 13'7" Area: 147 sq. ft Counted as living area: Yes Heated: Yes Finished: Yes Enclosed: Yes Contiguous: Yes Permitted: Yes Wet space: No Addition: No Conversion: No