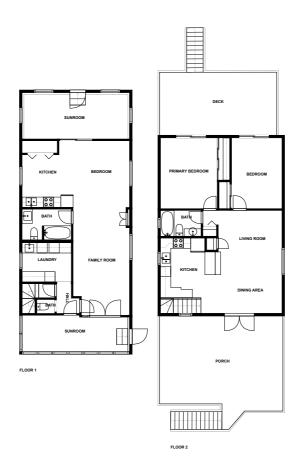

## Floor plan

fvm

SIZES AND DIMENSIONS ARE APPROXIMATE, ACTUAL MAY VARY.

## **Appendix 1: Data sheet**

| Bath - 3              | Bath - Toilet - 1  | Utility - 1             |
|-----------------------|--------------------|-------------------------|
| Utility - Laundry - 1 | Room - 2           | Room - Glass - 2        |
| Kitchen - 2           | Bedroom - 3        | Bedroom - Master - 1    |
| Hall - 1              | LivingRoom - 2     | LivingRoom - Family - 1 |
| Outdoor - 2           | Outdoor - Deck - 1 | Outdoor - Porch - 1     |
| Dining - 1            | Dining - Open - 1  |                         |