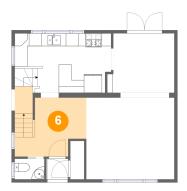

## 6 Floor 2 - Hall

Dimensions: 11'2" x 9'2"

Area: 99 sq. ft

Counted as living area: Yes

Heated: Yes Finished: Yes Enclosed: Yes Contiguous: Yes Permitted: Yes Wet space: No Addition: No Conversion: No