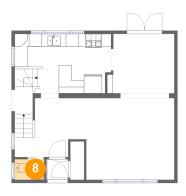

## Floor 2 - WC

**Dimensions:** 4'7" x 3'3"

Area: 15 sq. ft

Counted as living area: Yes