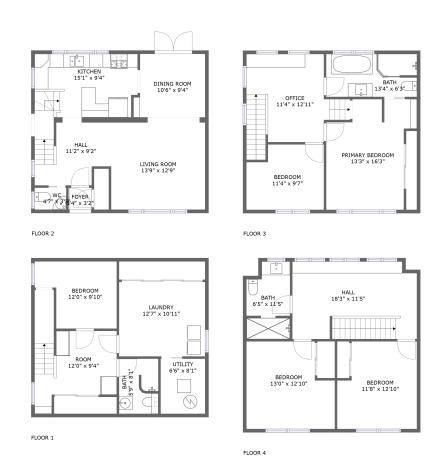

#### **Room dimensions**

Floor 1 Total sqft: 606 Living area: 606

| # |         | Dimensions     | sqft       | Counted as living area |
|---|---------|----------------|------------|------------------------|
| 1 | Laundry | 12'7" x 10'11" | 138 sq. ft | Yes                    |
| 2 | Bedroom | 12'0" x 9'10"  | 100 sq. ft | Yes                    |
| 3 | Room    | 12'0" x 9'4"   | 135 sq. ft | Yes                    |
| 4 | Bath    | 5'9" x 8'1"    | 45 sq. ft  | Yes                    |
| 5 | Utility | 6'6" x 8'1"    | 53 sq. ft  | Yes                    |

#### **Room dimensions**

Floor 2 Total sqft: 619 Living area: 619

| #  |             | Dimensions    | sqft       | Counted as living area |
|----|-------------|---------------|------------|------------------------|
| 6  | Hall        | 11'2" x 9'2"  | 99 sq. ft  | Yes                    |
| 7  | Foyer       | 3'4" x 3'2"   | 11 sq. ft  | Yes                    |
| 8  | wc          | 4'7" x 3'3"   | 15 sq. ft  | Yes                    |
| 9  | Living Room | 13'9" x 12'9" | 176 sq. ft | Yes                    |
| 10 | Dining Room | 10'6" x 9'4"  | 92 sq. ft  | Yes                    |
| 11 | Kitchen     | 15'1" x 9'4"  | 134 sq. ft | Yes                    |

#### **Room dimensions**

Floor 3 Total sqft: 619 Living area: 619

| #  |                 | Dimensions     | sqft       | Counted as living area |
|----|-----------------|----------------|------------|------------------------|
| 12 | Primary Bedroom | 13'3" x 16'3"  | 179 sq. ft | Yes                    |
| 13 | Bath            | 13'4" x 6'3"   | 83 sq. ft  | Yes                    |
| 14 | Office          | 11'4" x 12'11" | 165 sq. ft | Yes                    |
| 15 | Bedroom         | 11'4" x 9'7"   | 101 sq. ft | Yes                    |

#### **Room dimensions**

Floor 4 Total sqft: 655 Living area: 615

| #  |         | Dimensions     | sqft       | Counted as living area |
|----|---------|----------------|------------|------------------------|
| 16 | Bath    | 6'5" x 11'5"   | 63 sq. ft  | Yes                    |
| 17 | Bedroom | 11'8" x 12'10" | 128 sq. ft | Yes                    |
| 18 | Bedroom | 13'0" x 12'10" | 139 sq. ft | Yes                    |
| 19 | Hall    | 18'3" x 11'5"  | 199 sq. ft | Yes                    |