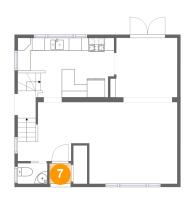

# Floor 2 - Foyer

Dimensions: 3'4" x 3'2"

Area: 11 sq. ft

Counted as living area: Yes

Heated: Yes Finished: Yes Enclosed: Yes Contiguous: Yes Permitted: Yes Wet space: No Addition: No Conversion: No