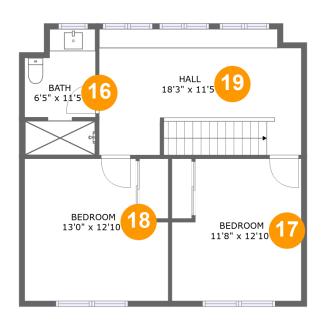

#### **Room dimensions**

Floor 4 Total sqft: 655 Living area: 615

| #  |         | Dimensions     | sqft       | Counted as living area |
|----|---------|----------------|------------|------------------------|
| 16 | Bath    | 6'5" x 11'5"   | 63 sq. ft  | Yes                    |
| 17 | Bedroom | 11'8" x 12'10" | 128 sq. ft | Yes                    |
| 18 | Bedroom | 13'0" x 12'10" | 139 sq. ft | Yes                    |
| 19 | Hall    | 18'3" x 11'5"  | 199 sq. ft | Yes                    |

## 6 Floor 4 - Bath

**Dimensions**: 6'5" x 11'5"

Area: 63 sq. ft

Counted as living area: Yes

Heated: Yes Finished: Yes Enclosed: Yes Contiguous: Yes Permitted: Yes Wet space: Yes Addition: No Conversion: No

### Floor 4 - Bedroom

Dimensions: 11'8" x 12'10"

Area: 128 sq. ft

Counted as living area: Yes

# <sup>18</sup> Floor 4 - Bedroom

Dimensions: 13'0" x 12'10"

**Area:** 139 sq. ft

Counted as living area: Yes

Heated: Yes Finished: Yes Enclosed: Yes Contiguous: Yes Permitted: Yes Wet space: No Addition: No Conversion: No

## Floor 4 - Hall

Dimensions: 18'3" x 11'5"

**Area:** 199 sq. ft

Counted as living area: Yes