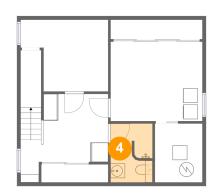

## 4 Floor 1 - Bath

Dimensions: 5'9" x 8'1"

Area: 45 sq. ft

Counted as living area: Yes

Heated: Yes Finished: Yes Enclosed: Yes Contiguous: Yes Permitted: Yes Wet space: Yes Addition: No Conversion: No