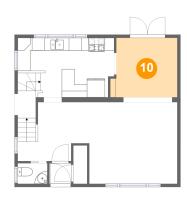

# Floor 2 - Dining Room

Dimensions: 10'6" x 9'4"

Area: 92 sq. ft

Counted as living area: Yes

Heated: Yes Finished: Yes Enclosed: Yes Contiguous: Yes Permitted: Yes Wet space: No Addition: No Conversion: No