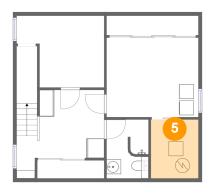

## 5 Floor 1 - Utility

Dimensions: 6'6" x 8'1"

Area: 53 sq. ft

Counted as living area: Yes