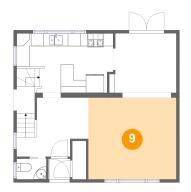

# Floor 2 - Living Room

**Dimensions:** 13'9" x 12'9"

**Area:** 176 sq. ft

Counted as living area: Yes

Heated: Yes Finished: Yes Enclosed: Yes Contiguous: Yes Permitted: Yes Wet space: No Addition: No Conversion: No