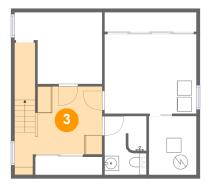

## 3 Floor 1 - Room

**Dimensions:** 12'0" x 9'4"

**Area:** 135 sq. ft

Counted as living area: Yes

Heated: Yes Finished: Yes Enclosed: Yes Contiguous: Yes Permitted: Yes Wet space: No Addition: No Conversion: No