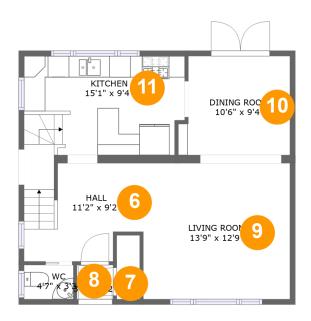

#### **Room dimensions**

Floor 2 Total sqft: 619 Living area: 619

| #  |             | Dimensions    | sqft       | Counted as living area |
|----|-------------|---------------|------------|------------------------|
| 6  | Hall        | 11'2" x 9'2"  | 99 sq. ft  | Yes                    |
| 7  | Foyer       | 3'4" x 3'2"   | 11 sq. ft  | Yes                    |
| 8  | wc          | 4'7" x 3'3"   | 15 sq. ft  | Yes                    |
| 9  | Living Room | 13'9" x 12'9" | 176 sq. ft | Yes                    |
| 10 | Dining Room | 10'6" x 9'4"  | 92 sq. ft  | Yes                    |
| 11 | Kitchen     | 15'1" x 9'4"  | 134 sq. ft | Yes                    |

## 6 Floor 2 - Hall

Dimensions: 11'2" x 9'2"

Area: 99 sq. ft

Counted as living area: Yes

Heated: Yes Finished: Yes Enclosed: Yes Contiguous: Yes Permitted: Yes Wet space: No Addition: No Conversion: No

# Floor 2 - Foyer

Dimensions: 3'4" x 3'2"

Area: 11 sq. ft

Counted as living area: Yes

Heated: Yes Finished: Yes Enclosed: Yes Contiguous: Yes Permitted: Yes Wet space: No Addition: No Conversion: No

## Floor 2 - WC

**Dimensions:** 4'7" x 3'3"

Area: 15 sq. ft

Counted as living area: Yes

# Floor 2 - Living Room

**Dimensions:** 13'9" x 12'9"

**Area:** 176 sq. ft

Counted as living area: Yes

Heated: Yes Finished: Yes Enclosed: Yes Contiguous: Yes Permitted: Yes Wet space: No Addition: No Conversion: No

# Floor 2 - Dining Room

Dimensions: 10'6" x 9'4"

Area: 92 sq. ft

Counted as living area: Yes

Heated: Yes Finished: Yes Enclosed: Yes Contiguous: Yes Permitted: Yes Wet space: No Addition: No Conversion: No

### Floor 2 - Kitchen

Dimensions: 15'1" x 9'4"

Area: 134 sq. ft

Counted as living area: Yes