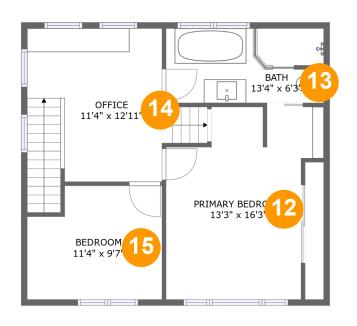

#### **Room dimensions**

Floor 3 Total sqft: 619 Living area: 619

| #  |                 | Dimensions     | sqft       | Counted as living area |
|----|-----------------|----------------|------------|------------------------|
| 12 | Primary Bedroom | 13'3" x 16'3"  | 179 sq. ft | Yes                    |
| 13 | Bath            | 13'4" x 6'3"   | 83 sq. ft  | Yes                    |
| 14 | Office          | 11'4" x 12'11" | 165 sq. ft | Yes                    |
| 15 | Bedroom         | 11'4" x 9'7"   | 101 sq. ft | Yes                    |

# Primary Bedroom

Dimensions: 13'3" x 16'3"

**Area:** 179 sq. ft

Counted as living area: Yes

Heated: Yes Finished: Yes Enclosed: Yes Contiguous: Yes Permitted: Yes Wet space: No Addition: No Conversion: No

## Floor 3 - Bath

**Dimensions**: 13'4" x 6'3"

Area: 83 sq. ft

Counted as living area: Yes

Heated: Yes Finished: Yes Enclosed: Yes Contiguous: Yes Permitted: Yes Wet space: Yes Addition: No Conversion: No

#### Floor 3 - Office

Dimensions: 11'4" x 12'11"

Area: 165 sq. ft

Counted as living area: Yes

## <sup>15</sup> Floor 3 - Bedroom

**Dimensions**: 11'4" x 9'7" **Area**: 101 sq. ft

Counted as living area: Yes

Heated: Yes Finished: Yes Enclosed: Yes Contiguous: Yes Permitted: Yes Wet space: No Addition: No Conversion: No