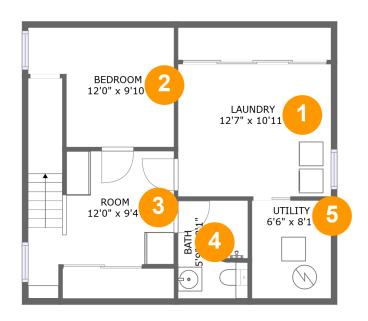

#### **Room dimensions**

Floor 1 Total sqft: 606 Living area: 606

| # |         | Dimensions     | sqft       | Counted as living area |
|---|---------|----------------|------------|------------------------|
| 1 | Laundry | 12'7" x 10'11" | 138 sq. ft | Yes                    |
| 2 | Bedroom | 12'0" x 9'10"  | 100 sq. ft | Yes                    |
| 3 | Room    | 12'0" x 9'4"   | 135 sq. ft | Yes                    |
| 4 | Bath    | 5'9" x 8'1"    | 45 sq. ft  | Yes                    |
| 5 | Utility | 6'6" x 8'1"    | 53 sq. ft  | Yes                    |

# Floor 1 - Laundry

**Dimensions:** 12'7" x 10'11"

**Area:** 138 sq. ft

Counted as living area: Yes

Heated: Yes Finished: Yes Enclosed: Yes Contiguous: Yes Permitted: Yes Wet space: No Addition: No Conversion: No

### Floor 1 - Bedroom

Dimensions: 12'0" x 9'10"

Area: 100 sq. ft

Counted as living area: Yes

## 3 Floor 1 - Room

**Dimensions:** 12'0" x 9'4"

**Area:** 135 sq. ft

Counted as living area: Yes

Heated: Yes Finished: Yes Enclosed: Yes Contiguous: Yes Permitted: Yes Wet space: No Addition: No Conversion: No

## 4 Floor 1 - Bath

Dimensions: 5'9" x 8'1"

Area: 45 sq. ft

Counted as living area: Yes

Heated: Yes Finished: Yes Enclosed: Yes Contiguous: Yes Permitted: Yes Wet space: Yes Addition: No Conversion: No

## 5 Floor 1 - Utility

Dimensions: 6'6" x 8'1"

Area: 53 sq. ft

Counted as living area: Yes