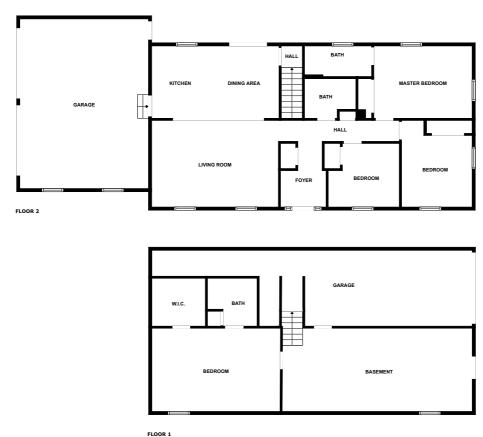

### **Highlights**

1 Kitchen

1 Living room

4 Bedroom

3 Bath

26 Doors

**15 Windows** 

## Floor plan

MEASUREMENTS ARE CALCULATED BY CUBICASA TECHNOLOGY. DEEMED HIGHLY RELIABLE BUT NOT GUARANTEED.

## **Appendix 1: Data sheet**

| Basement - 1      | Bedroom - 4       | Bedroom - Master - 1 |
|-------------------|-------------------|----------------------|
| Bath - 3          | Closet - 1        | Closet - Walkin - 1  |
| Garage - 2        | Hall - 2          | LivingRoom - 1       |
| Entry - 1         | Entry - Foyer - 1 | Dining - 1           |
| Dining - Open - 1 | Kitchen - 1       | _                    |