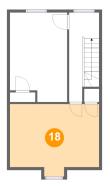

Dimensions: 15'4" x 12'6"

**Area:** 173 sq. ft

Counted as living area: Yes

Heated: Yes Finished: Yes Enclosed: Yes Contiguous: Yes Permitted: Yes Wet space: No Addition: No Conversion: No