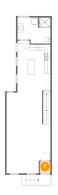

### Floor 1 - Basement

**Dimensions**: 13'5" x 44'9"

Area: 550 sq. ft

Counted as living area: No

Heated: Yes Finished: No Enclosed: Yes Contiguous: Yes Permitted: Yes Wet space: No Addition: No Conversion: No

### Floor 1 - Storage

Dimensions: 10'6" x 7'11"

Area: 73 sq. ft

Counted as living area: No

Heated: No Finished: No Enclosed: No Contiguous: Yes Permitted: Yes Wet space: No Addition: No Conversion: No