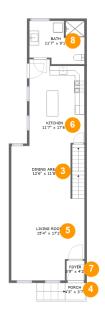

### Floor 2 - Dining Area

Dimensions: 12'6" x 11'8"

**Area:** 144 sq. ft

Counted as living area: Yes

Heated: Yes Finished: Yes Enclosed: Yes Contiguous: Yes Permitted: Yes Wet space: No Addition: No Conversion: No

### 4 Floor 2 - Porch

Dimensions: 4'3" x 3'7"

Area: 15 sq. ft

Counted as living area: No

Heated: No Finished: Yes Enclosed: No Contiguous: Yes Permitted: Yes Wet space: No Addition: No Conversion: No

### 5 Floor 2 - Living Room

Dimensions: 15'4" x 17'2"

**Area:** 275 sq. ft

Counted as living area: Yes

Finished: Yes
Enclosed: Yes
Contiguous: Yes
Permitted: Yes
Wet space: No
Addition: No
Conversion: No

6 Floor 2 - Kitchen

**Dimensions:** 11'7" x 17'6"

Area: 193 sq. ft

Counted as living area: Yes

Heated: Yes Finished: Yes Enclosed: Yes Contiguous: Yes Permitted: Yes Wet space: No Addition: No Conversion: No

Floor 2 - Foyer

**Dimensions:** 3'9" x 4'2"

Area: 16 sq. ft

Counted as living area: Yes

Heated: Yes Finished: Yes Enclosed: Yes Contiguous: Yes Permitted: Yes Wet space: No Addition: No Conversion: No

Floor 2 - Bath

Dimensions: 11'7" x 9'1"

Area: 98 sq. ft