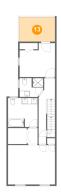

### 15 Floor 3 - Primary Bedroom

Dimensions: 15'4" x 12'10"

**Area:** 198 sq. ft

Counted as living area: Yes

Heated: Yes Finished: Yes Enclosed: Yes Contiguous: Yes Permitted: Yes Wet space: No Addition: No Conversion: No