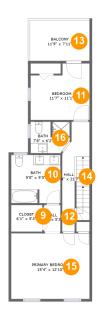

#### **Room dimensions**

Floor 3 Total sqft: 781 Living area: 687

| #  |                 | Dimensions     | sqft       | Counted as living area |
|----|-----------------|----------------|------------|------------------------|
| 9  | Closet          | 6'1" x 5'3"    | 32 sq. ft  | Yes                    |
| 10 | Bath            | 9'8" x 9'5"    | 91 sq. ft  | Yes                    |
| 11 | Bedroom         | 11'7" x 11'1"  | 114 sq. ft | Yes                    |
| 12 | Hall            | 3'3" x 5'3"    | 17 sq. ft  | Yes                    |
| 13 | Balcony         | 11'9" x 7'11"  | 94 sq. ft  | No                     |
| 14 | Hall            | 5'4" x 21'7"   | 97 sq. ft  | Yes                    |
| 15 | Primary Bedroom | 15'4" x 12'10" | 198 sq. ft | Yes                    |
| 16 | Bath            | 7'8" x 6'2"    | 44 sq. ft  | Yes                    |

Floor 3 - Bedroom

Dimensions: 11'7" x 11'1"

Area: 114 sq. ft

Counted as living area: Yes

Finished: Yes Enclosed: Yes Contiguous: Yes Permitted: Yes Wet space: No Addition: No Conversion: No

Dimensions: 3'3" x 5'3"

Area: 17 sq. ft

Counted as living area: Yes

Heated: Yes Finished: Yes Enclosed: Yes Contiguous: Yes Permitted: Yes Wet space: No Addition: No Conversion: No

### Floor 3 - Balcony

**Dimensions:** 11'9" x 7'11"

Area: 94 sq. ft

Counted as living area: No

Heated: No Finished: Yes Enclosed: No Contiguous: Yes Permitted: Yes Wet space: No Addition: No Conversion: No

### 4 Floor 3 - Hall

Dimensions: 5'4" x 21'7"

Area: 97 sq. ft

Counted as living area: Yes

Finished: Yes Enclosed: Yes Contiguous: Yes Permitted: Yes Wet space: No Addition: No Conversion: No

### 15 Floor 3 - Primary Bedroom

Dimensions: 15'4" x 12'10"

**Area:** 198 sq. ft

Counted as living area: Yes

Heated: Yes Finished: Yes Enclosed: Yes Contiguous: Yes Permitted: Yes Wet space: No Addition: No Conversion: No

### Floor 3 - Bath

Dimensions: 7'8" x 6'2"

Area: 44 sq. ft

Counted as living area: Yes

Heated: Yes Finished: Yes Enclosed: Yes Contiguous: Yes Permitted: Yes Wet space: Yes Addition: No Conversion: No