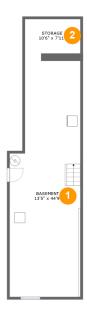

### Floor 1 - Basement

**Dimensions**: 13'5" x 44'9"

Area: 550 sq. ft

Counted as living area: No

Heated: Yes Finished: No Enclosed: Yes Contiguous: Yes Permitted: Yes Wet space: No Addition: No Conversion: No

### Floor 1 - Storage

Dimensions: 10'6" x 7'11"

Area: 73 sq. ft

Counted as living area: No

Heated: No Finished: No Enclosed: No Contiguous: Yes Permitted: Yes Wet space: No Addition: No Conversion: No