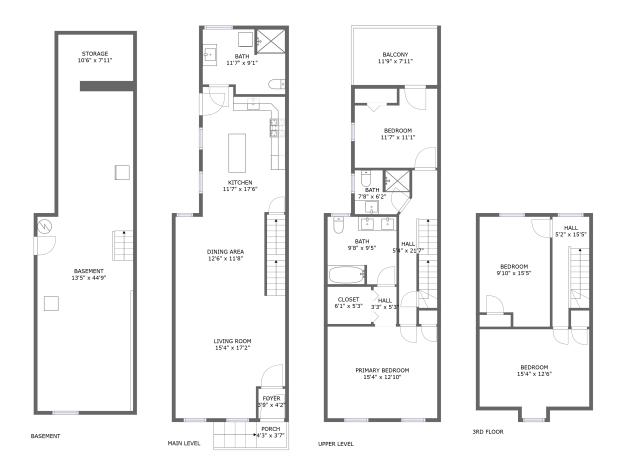

#### **Room dimensions**

Floor 1 Total sqft: 680 Living area: 0

| # |          | Dimensions    | sqft       | Counted as living area |
|---|----------|---------------|------------|------------------------|
| 1 | Basement | 13'5" x 44'9" | 550 sq. ft | No                     |
| 2 | Storage  | 10'6" x 7'11" | 73 sq. ft  | No                     |

#### **Room dimensions**

Floor 2 Total sqft: 803 Living area: 788

| # |             | Dimensions    | sqft       | Counted as living area |
|---|-------------|---------------|------------|------------------------|
| 3 | Dining Area | 12'6" x 11'8" | 144 sq. ft | Yes                    |
| 4 | Porch       | 4'3" x 3'7"   | 15 sq. ft  | No                     |
| 5 | Living Room | 15'4" x 17'2" | 275 sq. ft | Yes                    |
| 6 | Kitchen     | 11'7" x 17'6" | 193 sq. ft | Yes                    |
| 7 | Foyer       | 3'9" x 4'2"   | 16 sq. ft  | Yes                    |
| 8 | Bath        | 11'7" x 9'1"  | 98 sq. ft  | Yes                    |

#### **Room dimensions**

Floor 3 Total sqft: 781 Living area: 687

| #  |                 | Dimensions     | sqft       | Counted as living area |
|----|-----------------|----------------|------------|------------------------|
| 9  | Closet          | 6'1" x 5'3"    | 32 sq. ft  | Yes                    |
| 10 | Bath            | 9'8" x 9'5"    | 91 sq. ft  | Yes                    |
| 11 | Bedroom         | 11'7" x 11'1"  | 114 sq. ft | Yes                    |
| 12 | Hall            | 3'3" x 5'3"    | 17 sq. ft  | Yes                    |
| 13 | Balcony         | 11'9" x 7'11"  | 94 sq. ft  | No                     |
| 14 | Hall            | 5'4" x 21'7"   | 97 sq. ft  | Yes                    |
| 15 | Primary Bedroom | 15'4" x 12'10" | 198 sq. ft | Yes                    |
| 16 | Bath            | 7'8" x 6'2"    | 44 sq. ft  | Yes                    |

#### **Room dimensions**

Floor 4 Total sqft: 453 Living area: 453

| #  |         | Dimensions    | sqft       | Counted as living area |
|----|---------|---------------|------------|------------------------|
| 17 | Bedroom | 9'10" x 15'5" | 143 sq. ft | Yes                    |
| 18 | Bedroom | 15'4" x 12'6" | 173 sq. ft | Yes                    |
| 19 | Hall    | 5'2" x 15'5"  | 72 sq. ft  | Yes                    |