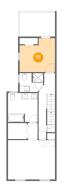

#### Floor 4 - Bedroom

**Dimensions**: 9'10" x 15'5"

Area: 143 sq. ft

Counted as living area: Yes

Heated: Yes Finished: Yes Enclosed: Yes Contiguous: Yes Permitted: Yes Wet space: No Addition: No Conversion: No