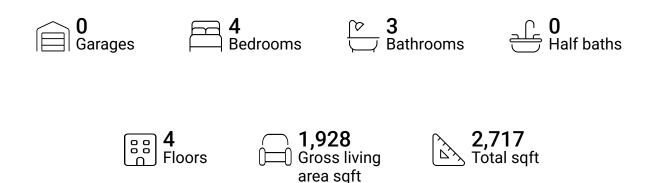

### **Property summary**







#### **Room dimensions**

Floor 1 Total sqft: 680 Living area: 0

| # |          | Dimensions    | sqft       | Counted as living area |
|---|----------|---------------|------------|------------------------|
| 1 | Basement | 13'5" x 44'9" | 550 sq. ft | No                     |
| 2 | Storage  | 10'6" x 7'11" | 73 sq. ft  | No                     |





#### **Room dimensions**

Floor 2 Total sqft: 803 Living area: 788

| # |             | Dimensions    | sqft       | Counted as living area |
|---|-------------|---------------|------------|------------------------|
| 3 | Dining Area | 12'6" x 11'8" | 144 sq. ft | Yes                    |
| 4 | Porch       | 4'3" x 3'7"   | 15 sq. ft  | No                     |
| 5 | Living Room | 15'4" x 17'2" | 275 sq. ft | Yes                    |
|