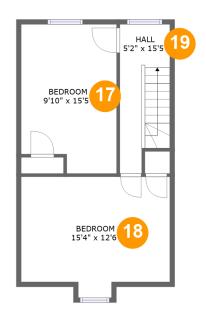

#### **Room dimensions**

Floor 4 Total sqft: 453 Living area: 453

| #  |         | Dimensions    | sqft       | Counted as living area |
|----|---------|---------------|------------|------------------------|
| 17 | Bedroom | 9'10" x 15'5" | 143 sq. ft | Yes                    |
| 18 | Bedroom | 15'4" x 12'6" | 173 sq. ft | Yes                    |
| 19 | Hall    | 5'2" x 15'5"  | 72 sq. ft  | Yes                    |

#### Floor 4 - Bedroom

**Dimensions**: 9'10" x 15'5"

Area: 143 sq. ft

Counted as living area: Yes

Heated: Yes Finished: Yes Enclosed: Yes Contiguous: Yes Permitted: Yes Wet space: No Addition: No Conversion: No

Dimensions: 15'4" x 12'6"

**Area:** 173 sq. ft

Counted as living area: Yes

Heated: Yes Finished: Yes Enclosed: Yes Contiguous: Yes Permitted: Yes Wet space: No Addition: No Conversion: No

### Floor 4 - Hall

**Dimensions:** 5'2" x 15'5"

Area: 72 sq. ft

Counted as living area: Yes

Heated: Yes Finished: Yes Enclosed: Yes Contiguous: Yes Permitted: Yes Wet space: No Addition: No Conversion: No