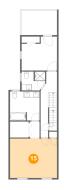

### Floor 1 - Basement

**Dimensions**: 13'5" x 44'9"

Area: 550 sq. ft

Counted as living area: No

Heated: Yes Finished: No Enclosed: Yes Contiguous: Yes Permitted: Yes Wet space: No Addition: No Conversion: No

### Floor 1 - Storage

Dimensions: 10'6" x 7'11"

Area: 73 sq. ft

Counted as living area: No

Heated: No Finished: No Enclosed: No Contiguous: Yes Permitted: Yes Wet space: No Addition: No Conversion: No