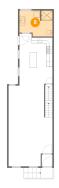

### Floor 2 - Dining Area

Dimensions: 12'6" x 11'8"

**Area:** 144 sq. ft

Counted as living area: Yes

Heated: Yes Finished: Yes Enclosed: Yes Contiguous: Yes Permitted: Yes Wet space: No Addition: No Conversion: No

### 4 Floor 2 - Porch

Dimensions: 4'3" x 3'7"

Area: 15 sq. ft

Counted as living area: No

Heated: No Finished: Yes Enclosed: No Contiguous: Yes Permitted: Yes Wet space: No Addition: No Conversion: No

### 5 Floor 2 - Living Room

Dimensions: 15'4" x 17'2"

**Area:** 275 sq. ft

Counted as living area: Yes

Finished: Yes
Enclosed: Yes
Contiguous: Yes
Permitted: Yes
Wet space: No
Addition: No
Conversion: No

6 Floor 2 - Kitchen

**Dimensions:** 11'7" x 17'6"

Area: 193 sq. ft

Counted as living area: Yes

Heated: Yes Finished: Yes Enclosed: Yes Contiguous: Yes Permitted: Yes Wet space: No Addition: No Conversion: No

Floor 2 - Foyer

**Dimensions:** 3'9" x 4'2"

Area: 16 sq. ft

Counted as living area: Yes

Heated: Yes Finished: Yes Enclosed: Yes Contiguous: Yes Permitted: Yes Wet space: No Addition: No Conversion: No

Floor 2 - Bath

Dimensions: 11'7" x 9'1"

Area: 98 sq. ft

Counted as living area: Yes

Finished: Yes Enclosed: Yes Contiguous: Yes Permitted: Yes Wet space: Yes Addition: No Conversion: No

9 Floor 3 - Closet

Dimensions: 6'1" x 5'3"

Area: 32 sq. ft

Counted as living area: Yes