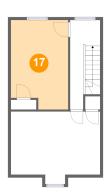

#### Floor 4 - Bedroom

**Dimensions**: 9'10" x 15'5"

Area: 143 sq. ft

Counted as living area: Yes

Heated: Yes Finished: Yes Enclosed: Yes Contiguous: Yes Permitted: Yes Wet space: No Addition: No Conversion: No