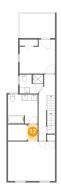

Floor 3 - Bedroom

Dimensions: 11'7" x 11'1"

Area: 114 sq. ft

Counted as living area: Yes

Finished: Yes Enclosed: Yes Contiguous: Yes Permitted: Yes Wet space: No Addition: No Conversion: No

Dimensions: 3'3" x 5'3"