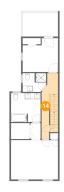

### 5 Floor 2 - Living Room

Dimensions: 15'4" x 17'2"

**Area:** 275 sq. ft

Counted as living area: Yes

Finished: Yes
Enclosed: Yes
Contiguous: Yes
Permitted: Yes
Wet space: No
Addition: No
Conversion: No

6 Floor 2 - Kitchen