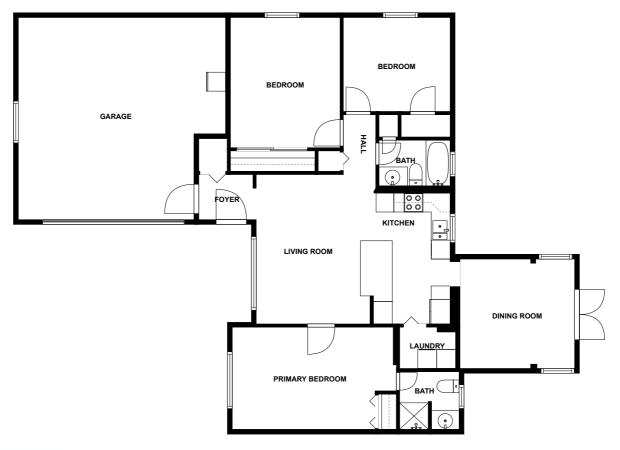

## Floor plan

fvm

SIZES AND DIMENSIONS ARE APPROXIMATE, ACTUAL MAY VARY.

r

## Appendix 1: Data sheet

| Bedroom - 3    | Bedroom - Master - 1 | Bath - 2              |
|----------------|----------------------|-----------------------|
| Dining - 1     | Utility - 1          | Utility - Laundry - 1 |
| Garage - 1     | Hall - 1             | Kitchen - 1           |
| LivingRoom - 1 | Entry - 1            | Entry - Foyer - 1     |