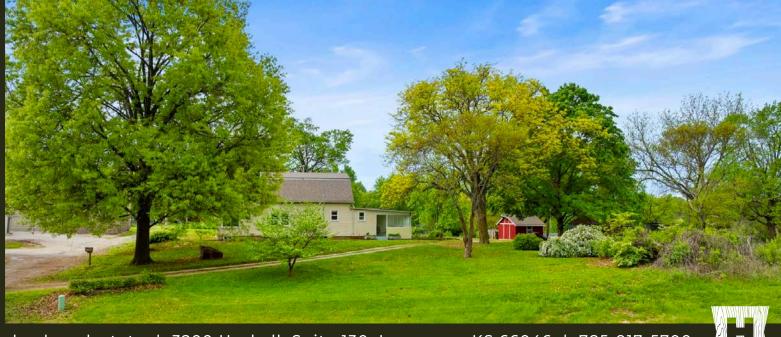

## 1011 Cedar Street, Eudora, KS 66025

COUNTY: Douglas | SIZE: 12.66 Acres | ASKING PRICE: \$560,000

Incredible opportunity for investors and developers! Located in Douglas County just on the edge of Eudora, this 12.66-acre property offers powerful potential in a prime growth corridor. Eudora is expanding quickly and the property is just 6 miles from the massive Panasonic development, fueling major demand for new housing. The city is open to annexation, and the future land use designation of moderate residential paves the way for townhomes, duplexes, or community-focused residential projects.

The property also features a 3-bedroom, 1.75-bathroom home with significant updates, making it move-in ready or rentable while planning your development. The HVAC system, heat pump, and water heater are all only 1–2 years old, and the roof is just 5 years old — offering peace of mind and immediate usability.