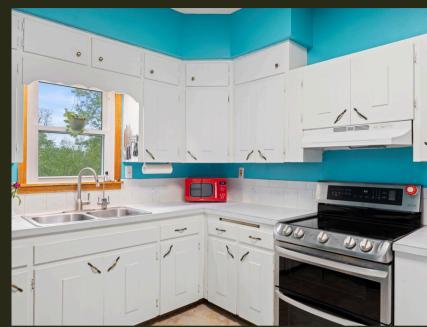

The property also features a 3-bedroom, 1.75-bathroom home with significant updates, making it move-in ready or rentable while planning your development. The HVAC system, heat pump, and water heater are all only 1–2 years old, and the roof is just 5 years old — offering peace of mind and immediate usability.