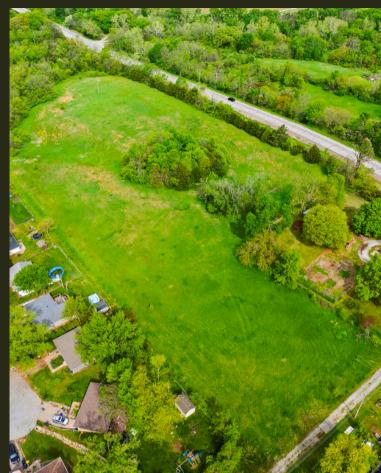

## 1011 Cedar Street, Eudora, KS 66025

COUNTY: Douglas | SIZE: 12.66 Acres | ASKING PRICE: \$560,000

Incredible opportunity for investors and developers! Located in Douglas County just on the edge of Eudora, this 12.66-acre property offers powerful potential in a prime growth corridor. Eudora is expanding quickly and the property is just 6 miles from the massive Panasonic development, fueling major demand for new housing. The city is open to annexation, and the future land use designation of moderate residential paves the way for townhomes, duplexes, or community-focused residential projects.

Strategically positioned with hard-surfaced roads on two sides, this site provides easy access for future residents and developers. A small portion of the land falls within the 100-year floodplain, but careful planning can easily maximize the site's full potential.