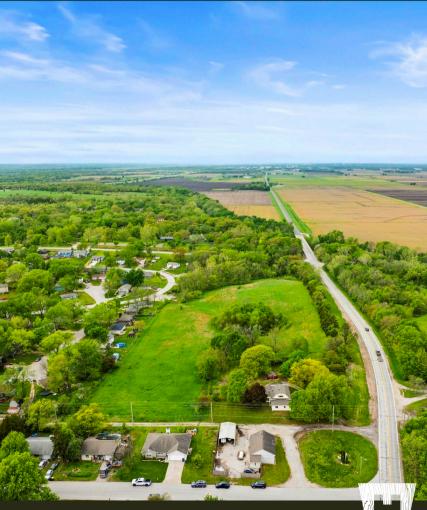

## 1011 Cedar Street, Eudora, KS 66025

COUNTY: Douglas | SIZE: 12.66 Acres | ASKING PRICE: \$560,000

Incredible opportunity for investors and developers! Located in Douglas County just on the edge of Eudora, this 12.66-acre property offers powerful potential in a prime growth corridor. Eudora is expanding quickly and the property is just 6 miles from the massive Panasonic development, fueling major demand for new housing. The city is open to annexation, and the future land use designation of moderate residential paves the way for townhomes, duplexes, or community-focused residential projects.

Strategically positioned with hard-surfaced roads on two sides, this site provides easy access for future residents and developers. A small portion of the land falls within the 100-year floodplain, but careful planning can easily maximize the site's full potential.