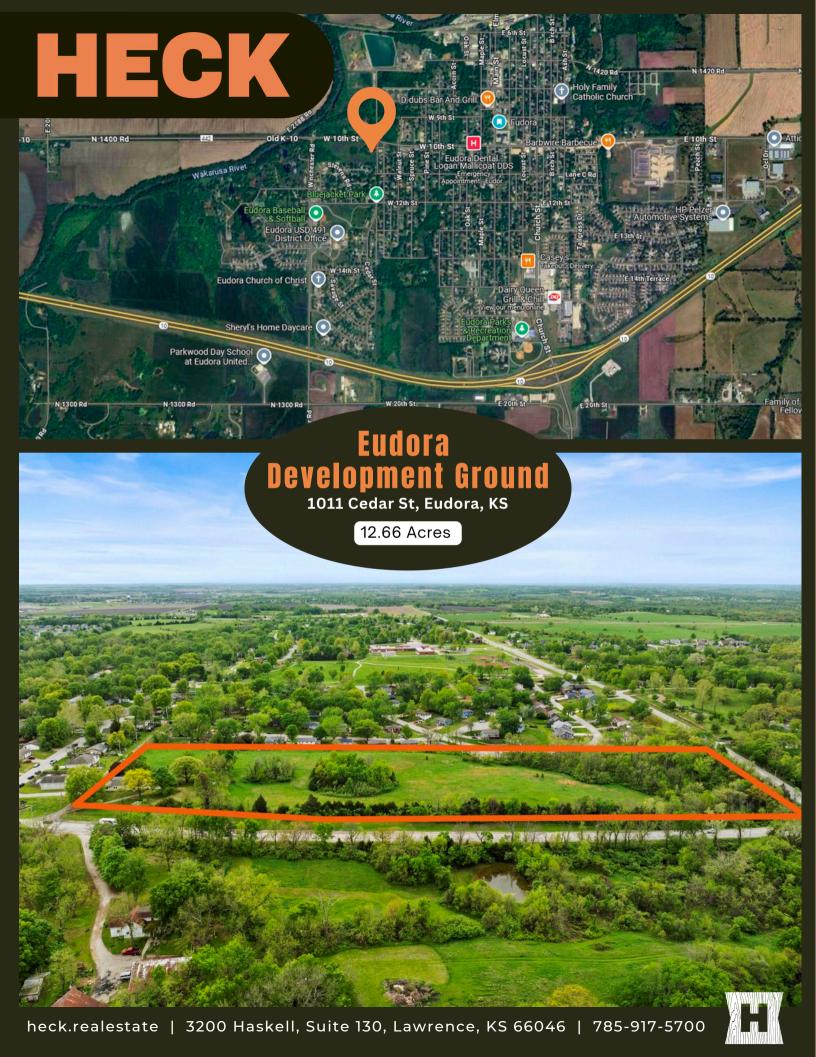

## Eudora Development Ground

## 1011 Cedar Street, Eudora, KS 66025

COUNTY: Douglas | SIZE: 12.66 Acres | ASKING PRICE: \$560,000

Incredible opportunity for investors and developers! Located in Douglas County just on the edge of Eudora, this 12.66-acre property offers powerful potential in a prime growth corridor. Eudora is expanding quickly and the property is just 6 miles from the massive Panasonic development, fueling major demand for new housing. The city is open to annexation, and the future land use designation of moderate residential paves the way for townhomes, duplexes, or community-focused residential projects.