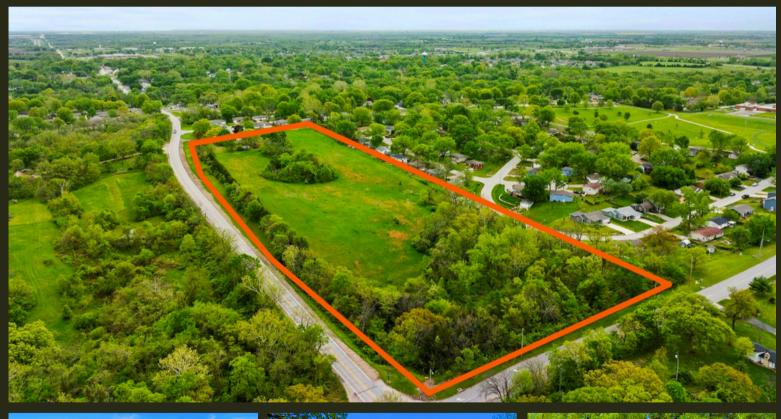

## 1011 Cedar Street, Eudora, KS 66025

COUNTY: Douglas | SIZE: 12.66 Acres | ASKING PRICE: \$560,000

Incredible opportunity for investors and developers! Located in Douglas County just on the edge of Eudora, this 12.66-acre property offers powerful potential in a prime growth corridor. Eudora is expanding quickly and the property is just 6 miles from the massive Panasonic development, fueling major demand for new housing. The city is open to annexation, and the future land use designation of moderate residential paves the way for townhomes, duplexes, or community-focused residential projects.

Strategically positioned with hard-surfaced roads on two sides, this site provides easy access for future residents and developers. A small portion of the land falls within the 100-year floodplain, but careful planning can easily maximize the site's full potential.