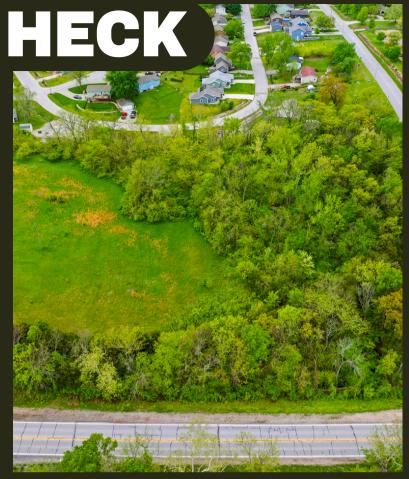

## 1011 Cedar Street, Eudora, KS 66025

COUNTY: Douglas | SIZE: 12.66 Acres | ASKING PRICE: \$560,000

Incredible opportunity for investors and developers! Located in Douglas County just on the edge of Eudora, this 12.66-acre property offers powerful potential in a prime growth corridor. Eudora is expanding quickly and the property is just 6 miles from the massive Panasonic development, fueling major demand for new housing. The city is open to annexation, and the future land use designation of moderate residential paves the way for townhomes, duplexes, or community-focused residential projects.

Strategically positioned with hard-surfaced roads on two sides, this site provides easy access for future residents and developers. A small portion of the land falls within the 100-year floodplain, but careful planning can easily maximize the site's full potential.