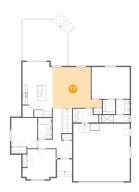

### Floor 2 - Primary Bedroom

Dimensions: 14'5" x 12'0"

Area: 173 sq. ft

Counted as Living Area:

Counted as Living Area:

Yes

Heated: Yes Finished: Yes Enclosed: Yes Contiguous:

Yes