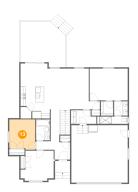

## 2 Floor 1 - W.i.c.

Dimensions: 6'5" x 7'1"

Area: 46 sq. ft

Counted as Living Area:

Yes

Heated: Yes Finished: Yes Enclosed: Yes Contiguous:

Yes

Dimensions: 3'9" x 6'11" Area: 45 sq. ft