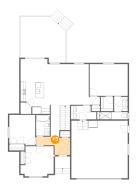

#### Floor 1 - Recreation Room

Dimensions: 18'11" x 22'3"

Area: 364 sq. ft

Counted as Living Area:

Yes

Heated: Yes Finished: Yes Enclosed: Yes Contiguous:

Yes

Permitted: Yes Wet Space: No Addition: No Conversion: No.