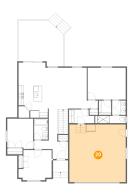

### Floor 2 - Primary Bedroom

Dimensions: 14'5" x 12'0"

Area: 173 sq. ft

Counted as Living Area:

Counted as Living Area:

Yes

Heated: Yes Finished: Yes Enclosed: Yes Contiguous:

Yes