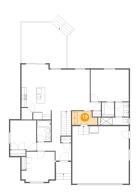

## 45 Floor 2 - Kitchen

Dimensions: 11'5" x 12'4"

**Area:** 121 sq. ft

Counted as Living Area:

Yes

Heated: Yes Finished: Yes Enclosed: Yes Contiguous:

Yes

Permitted: Yes Wet Space: No Addition: No Conversion: No