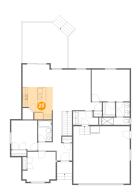

## 5 Floor 1 - Bedroom

**Dimensions:** 12'9" x 11'5"

Area: 146 sq. ft

Counted as Living Area:

Yes

Heated: Yes Finished: Yes Enclosed: Yes Contiguous:

Yes

**Dimensions:** 5'4" x 11'5" Area: 61 sq. ft

Counted as Living Area:

Yes

Heated: Yes Finished: Yes Enclosed: Yes **Contiguous:** 

Yes

Permitted: Yes Wet Space: Yes Addition: No Conversion: No