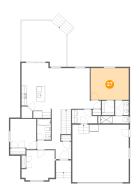

## Floor 2 - Living Room

Dimensions: 18'8" x 15'8" **Area:** 237 sq. ft Counted as Living Area:

Yes

Heated: Yes Finished: Yes Enclosed: Yes **Contiguous:** 

Yes

Permitted: Yes Wet Space: No Addition: No Conversion: No