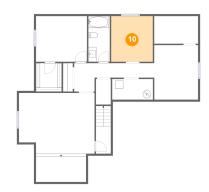

## Floor 1 - Room

**Dimensions**: 10'5" x 11'5"

Area: 119 sq. ft

Counted as Living Area: No

Heated: Yes Finished: No Enclosed: Yes Contiguous: Yes Permitted: Yes Wet Space: No Addition: No Conversion: No