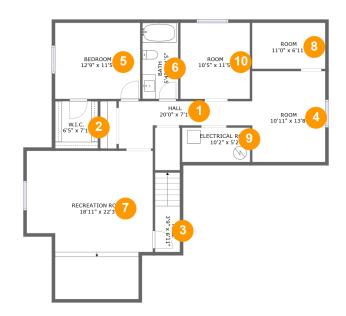

#### **Room Dimensions**

Floor 1 Total sqft: 1328 Living area: 863

| #  | Room name       | Dimensions     | Area (sqft) | Counted as Living Area |
|----|-----------------|----------------|-------------|------------------------|
| 1  | Hall            | 20'0" x 7'1"   | 91 sq. ft   | Yes                    |
| 2  | W.i.c.          | 6'5" x 7'1"    | 46 sq. ft   | Yes                    |
| 3  | Hall            | 3'9" x 6'11"   | 45 sq. ft   | Yes                    |
| 4  | Room            | 10'11" x 13'8" | 149 sq. ft  | No                     |
| 5  | Bedroom         | 12'9" x 11'5"  | 146 sq. ft  | Yes                    |
| 6  | Bath            | 5'4" x 11'5"   | 61 sq. ft   | Yes                    |
| 7  | Recreation Room | 18'11" x 22'3" | 364 sq. ft  | Yes                    |
| 8  | Room            | 11'0" x 6'11"  | 76 sq. ft   | No                     |
| 9  | Electrical Room | 10'2" x 5'2"   | 53 sq. ft   | No                     |
| 10 | Room            | 10'5" x 11'5"  | 119 sq. ft  | No                     |