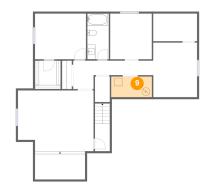

## Floor 1 - Room

**Dimensions**: 10'5" x 11'5"

Area: 119 sq. ft

Counted as Living Area: No

Heated: Yes Finished: No Enclosed: Yes Contiguous: Yes Permitted: Yes Wet Space: No Addition: No Conversion: No