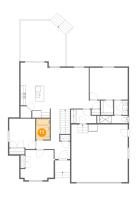

### Floor 2 - Primary Bedroom

Dimensions: 14'5" x 12'0"

Area: 173 sq. ft

Counted as Living Area:

Counted as Living Area:

Yes

Heated: Yes Finished: Yes Enclosed: Yes Contiguous:

Yes