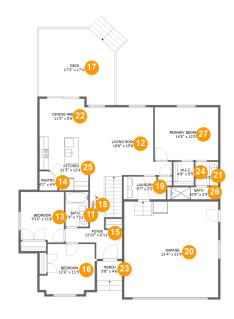

#### **Room Dimensions**

Floor 2 Total sqft: 2152 Living area: 1363

| #  | Room name   | Dimensions     | Area (sqft) | Counted as Living Area |
|----|-------------|----------------|-------------|------------------------|
| 11 | Bath        | 5'3" x 7'11"   | 41 sq. ft   | Yes                    |
| 12 | Living Room | 18'8" x 15'8"  | 237 sq. ft  | Yes                    |
| 13 | Bedroom     | 9'10" x 11'6"  | 109 sq. ft  | Yes                    |
| 14 | Pantry      | 4'1" x 4'4"    | 16 sq. ft   | Yes                    |
| 15 | Foyer       | 12'10" x 6'11" | 62 sq. ft   | Yes                    |
| 16 | Bedroom     | 12'6" x 11'5"  | 126 sq. ft  | Yes                    |
| 17 | Deck        | 17'3" x 17'4"  | 263 sq. ft  | No                     |
| 18 | Hall        | 3'3" x 11'9"   | 76 sq. ft   | Yes                    |
| 19 | Laundry     | 9'7" x 5'2"    | 45 sq. ft   | Yes                    |
| 20 | Garage      | 21'4" x 21'9"  | 463 sq. ft  | No                     |
| 21 | Bath        | 5'2" x 5'5"    | 28 sq. ft   | Yes                    |

| #  | Room name       | Dimensions    | Area (sqft) | Counted as Living Area |
|----|-----------------|---------------|-------------|------------------------|
| 22 | Dining Area     | 11'5" x 8'6"  | 95 sq. ft   | Yes                    |
| 23 | Porch           | 5'8" x 4'6"   | 37 sq. ft   | No                     |
| 24 | W.i.c.          | 4'8" x 5'5"   | 25 sq. ft   | Yes                    |
| 25 | Kitchen         | 11'5" x 12'4" | 121 sq. ft  | Yes                    |
| 26 | Bath            | 10'9" x 2'9"  | 32 sq. ft   | Yes                    |
| 27 | Primary Bedroom | 14'5" x 12'0" | 173 sq. ft  | Yes                    |