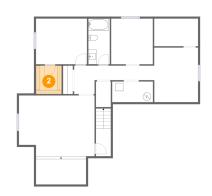

## 2 Floor 1 - W.i.c.

Dimensions: 6'5" x 7'1"

Area: 46 sq. ft

Counted as Living Area:

Yes

Heated: Yes Finished: Yes Enclosed: Yes Contiguous:

Yes

Dimensions: 3'9" x 6'11" Area: 45 sq. ft

Counted as Living Area:

Yes

Heated: Yes Finished: Yes Enclosed: Yes Contiguous:

Yes

Permitted: Yes Wet Space: No Addition: No Conversion: No