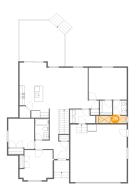

## 2 Floor 2 - Dining Area

**Dimensions:** 11'5" x 8'6"

Area: 95 sq. ft

Counted as Living Area:

Yes

Heated: Yes Finished: Yes Enclosed: Yes Contiguous:

Yes

Permitted: Yes Wet Space: No Addition: No Conversion: No