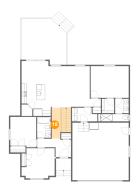

## 2 Floor 2 - Dining Area

**Dimensions:** 11'5" x 8'6"

Area: 95 sq. ft

Counted as Living Area:

Yes

Heated: Yes Finished: Yes Enclosed: Yes Contiguous:

Yes

Permitted: Yes Wet Space: No Addition: No Conversion: No

## Floor 2 - Porch

Dimensions: 5'8" x 4'6"

Area: 37 sq. ft

Counted as Living Area: No

Heated: No Finished: Yes Enclosed: No Contiguous: Yes Permitted: Yes Wet Space: No Addition: No Conversion: No

Dimensions: 4'8" x 5'5" Area: 25 sq. ft

Counted as Living Area:

Yes

Heated: Yes Finished: Yes Enclosed: Yes Contiguous:

Yes

Permitted: Yes Wet Space: No Addition: No Conversion: No