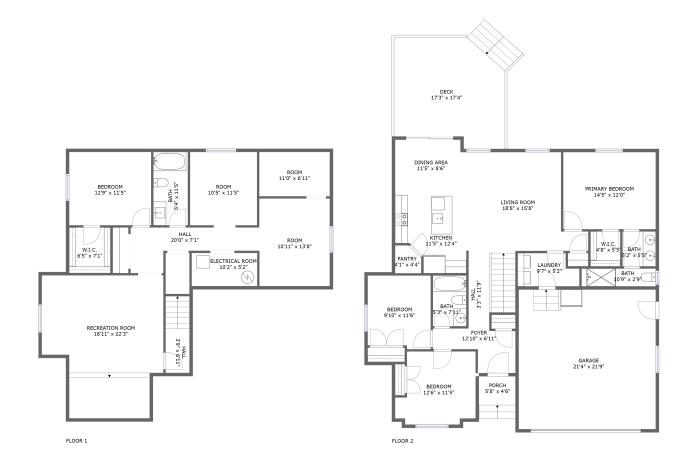

#### **Room Dimensions**

Floor 1 Total sqft: 1328 Living area: 863

| #  | Room name       | Dimensions     | Area (sqft) | Counted as Living Area |
|----|-----------------|----------------|-------------|------------------------|
| 1  | Hall            | 20'0" x 7'1"   | 91 sq. ft   | Yes                    |
| 2  | W.i.c.          | 6'5" x 7'1"    | 46 sq. ft   | Yes                    |
| 3  | Hall            | 3'9" x 6'11"   | 45 sq. ft   | Yes                    |
| 4  | Room            | 10'11" x 13'8" | 149 sq. ft  | No                     |
| 5  | Bedroom         | 12'9" x 11'5"  | 146 sq. ft  | Yes                    |
| 6  | Bath            | 5'4" x 11'5"   | 61 sq. ft   | Yes                    |
| 7  | Recreation Room | 18'11" x 22'3" | 364 sq. ft  | Yes                    |
| 8  | Room            | 11'0" x 6'11"  | 76 sq. ft   | No                     |
| 9  | Electrical Room | 10'2" x 5'2"   | 53 sq. ft   | No                     |
| 10 | Room            | 10'5" x 11'5"  | 119 sq. ft  | No                     |

#### **Room Dimensions**

Floor 2 Total sqft: 2152 Living area: 1363

| #  | Room name   | Dimensions     | Area (sqft) | Counted as Living Area |
|----|-------------|----------------|-------------|------------------------|
| 11 | Bath        | 5'3" x 7'11"   | 41 sq. ft   | Yes                    |
| 12 | Living Room | 18'8" x 15'8"  | 237 sq. ft  | Yes                    |
| 13 | Bedroom     | 9'10" x 11'6"  | 109 sq. ft  | Yes                    |
| 14 | Pantry      | 4'1" x 4'4"    | 16 sq. ft   | Yes                    |
| 15 | Foyer       | 12'10" x 6'11" | 62 sq. ft   | Yes                    |
| 16 | Bedroom     | 12'6" x 11'5"  | 126 sq. ft  | Yes                    |
| 17 | Deck        | 17'3" x 17'4"  | 263 sq. ft  | No                     |
| 18 | Hall        | 3'3" x 11'9"   | 76 sq. ft   | Yes                    |
| 19 | Laundry     | 9'7" x 5'2"    | 45 sq. ft   | Yes                    |
| 20 | Garage      | 21'4" x 21'9"  | 463 sq. ft  | No                     |
| 21 | Bath        | 5'2" x 5'5"    | 28 sq. ft   | Yes                    |

| #  | Room name       | Dimensions    | Area (sqft) | Counted as Living Area |
|----|-----------------|---------------|-------------|------------------------|
| 22 | Dining Area     | 11'5" x 8'6"  | 95 sq. ft   | Yes                    |
| 23 | Porch           | 5'8" x 4'6"   | 37 sq. ft   | No                     |
| 24 | W.i.c.          | 4'8" x 5'5"   | 25 sq. ft   | Yes                    |
| 25 | Kitchen         | 11'5" x 12'4" | 121 sq. ft  | Yes                    |
| 26 | Bath            | 10'9" x 2'9"  | 32 sq. ft   | Yes                    |
| 27 | Primary Bedroom | 14'5" x 12'0" | 173 sq. ft  | Yes                    |