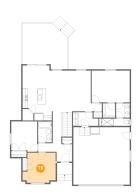

## • Floor 1 - Hall

**Dimensions**: 20'0" x 7'1" **Area**: 91 sq. ft

Counted as Living Area:

Yes

Heated: Yes Finished: Yes Enclosed: Yes Contiguous:

Yes

Permitted: Yes Wet Space: No Addition: No Conversion: No