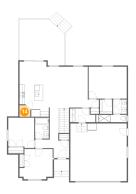

## 4 Floor 1 - Room

Dimensions: 10'11" x 13'8"

**Area:** 149 sq. ft

Counted as Living Area: No

Heated: Yes Finished: No Enclosed: Yes Contiguous: Yes Permitted: Yes Wet Space: No Addition: No Conversion: No