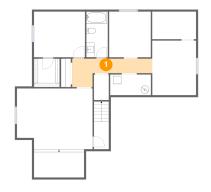

## • Floor 1 - Hall

**Dimensions**: 20'0" x 7'1" **Area**: 91 sq. ft

Counted as Living Area:

Yes

Heated: Yes Finished: Yes Enclosed: Yes Contiguous:

Yes

Permitted: Yes Wet Space: No Addition: No Conversion: No