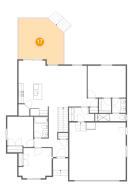

## • Floor 1 - Hall

**Dimensions**: 20'0" x 7'1" **Area**: 91 sq. ft

Counted as Living Area:

Yes

Heated: Yes Finished: Yes Enclosed: Yes Contiguous:

Yes

Permitted: Yes Wet Space: No Addition: No Conversion: No

## 2 Floor 1 - W.i.c.

Dimensions: 6'5" x 7'1"

Area: 46 sq. ft

Counted as Living Area:

Yes

Heated: Yes Finished: Yes Enclosed: Yes Contiguous:

Yes

Dimensions: 3'9" x 6'11" Area: 45 sq. ft