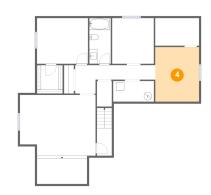

## 4 Floor 1 - Room

Dimensions: 10'11" x 13'8"

**Area:** 149 sq. ft

Counted as Living Area: No

Heated: Yes Finished: No Enclosed: Yes Contiguous: Yes Permitted: Yes Wet Space: No Addition: No Conversion: No