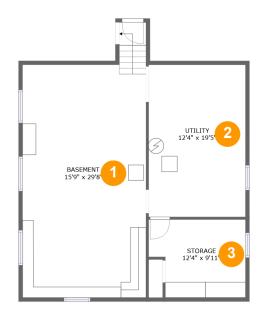

### 1 Floor 1 - Basement

**Dimensions**: 15'9" x 29'8"

**Area:** 477 sq. ft

Counted as living area: No

Heated: Yes Finished: No Enclosed: Yes Contiguous: Yes Permitted: Yes Wet space: No Addition: No Conversion: No

# Floor 1 - Utility

Dimensions: 12'4" x 19'5"

Area: 240 sq. ft

Counted as living area: No

## Floor 1 - Storage

Dimensions: 12'4" x 9'11"

**Area:** 112 sq. ft

Counted as living area: No

Heated: No Finished: No Enclosed: No Contiguous: Yes Permitted: Yes Wet space: No Addition: No Conversion: No