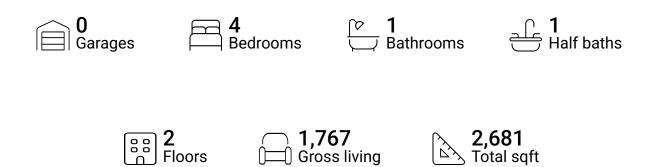

#### **Property summary**



area sqft





#### **Room dimensions**

Floor 1 Total sqft: 914 Living area: 0

| # |          | Dimensions    | sqft       | Counted as living area |
|---|----------|---------------|------------|------------------------|
| 1 | Basement | 15'9" x 29'8" | 477 sq. ft | No                     |
| 2 | Utility  | 12'4" x 19'5" | 240 sq. ft | No                     |
| 3 | Storage  | 12'4" x 9'11" | 112 sq. ft | No                     |

#### Powered by CUBICASA

## 207 2nd St, Nisland, SD, US



#### **Room dimensions**

Floor 2 Total sqft: 1767 Living area: 1767

| #  |             | Dimensions      | sqft       | Counted as living area |
|----|-------------|-----------------|------------|------------------------|
| 4  | Bedroom     | 12'1" x 10'4"   | 125 sq. ft | Yes                    |