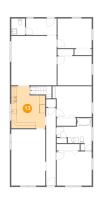

## Floor 2 - Living Room

**Dimensions**: 16'0" x 17'5"

Area: 280 sq. ft

Counted as living area: Yes

Heated: Yes Finished: Yes Enclosed: Yes Contiguous: Yes Permitted: Yes Wet space: No Addition: No Conversion: No