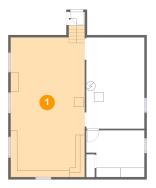

### 1 Floor 1 - Basement

**Dimensions**: 15'9" x 29'8"

**Area:** 477 sq. ft

Counted as living area: No

Heated: Yes Finished: No Enclosed: Yes Contiguous: Yes Permitted: Yes Wet space: No Addition: No Conversion: No