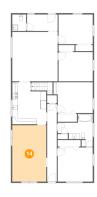

### 1 Floor 1 - Basement

**Dimensions**: 15'9" x 29'8"

**Area:** 477 sq. ft

Counted as living area: No

Heated: Yes Finished: No Enclosed: Yes Contiguous: Yes Permitted: Yes Wet space: No Addition: No Conversion: No