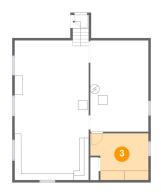

## Floor 1 - Storage

Dimensions: 12'4" x 9'11"

**Area:** 112 sq. ft

Counted as living area: No

Heated: No Finished: No Enclosed: No Contiguous: Yes Permitted: Yes Wet space: No Addition: No Conversion: No