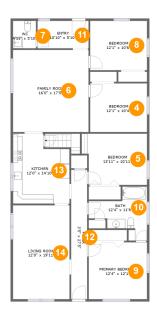

#### 4 Floor 2 - Bedroom

Dimensions: 12'1" x 10'4"

Area: 125 sq. ft

Counted as living area: Yes

Heated: Yes Finished: Yes Enclosed: Yes Contiguous: Yes Permitted: Yes Wet space: No Addition: No Conversion: No

#### 5 Floor 2 - Bedroom

Dimensions: 13'11" x 10'11"

Area: 141 sq. ft

Counted as living area: Yes

## Floor 2 - Living Room

**Dimensions**: 16'0" x 17'5"

Area: 280 sq. ft

Counted as living area: Yes

Heated: Yes Finished: Yes Enclosed: Yes Contiguous: Yes Permitted: Yes Wet space: No Addition: No Conversion: No

### Floor 2 - Bath

Dimensions: 4'11" x 5'10"

Area: 28 sq. ft

Counted as living area: Yes

Heated: Yes Finished: Yes Enclosed: Yes Contiguous: Yes Permitted: Yes Wet space: Yes Addition: No Conversion: No

#### Floor 2 - Bedroom

Dimensions: 12'1" x 10'6"

Area: 126 sq. ft

Counted as living area: Yes

### 9 Floor 2 - Bedroom

Dimensions: 12'4" x 12'1"

Area: 149 sq. ft

Counted as living area: Yes

Heated: Yes Finished: Yes Enclosed: Yes Contiguous: Yes Permitted: Yes Wet space: No Addition: No Conversion: No

### Floor 2 - Bath

Dimensions: 12'4" x 11'6"

Area: 89 sq. ft

Counted as living area: Yes

Heated: Yes Finished: Yes Enclosed: Yes Contiguous: Yes Permitted: Yes Wet space: Yes Addition: No Conversion: No

## Floor 2 - Entry

Dimensions: 10'10" x 5'10"

Area: 63 sq. ft

Counted as living area: Yes

# Floor 2 - Entry

**Dimensions:** 3'5" x 27'5"

Area: 93 sq. ft

Counted as living area: Yes

Heated: Yes Finished: Yes Enclosed: Yes Contiguous: Yes Permitted: Yes Wet space: No Addition: No Conversion: No

#### Floor 2 - Kitchen

Dimensions: 12'0" x 14'10"

Area: 160 sq. ft

Counted as living area: Yes

Heated: Yes Finished: Yes Enclosed: Yes Contiguous: Yes Permitted: Yes Wet space: No Addition: No Conversion: No

## Floor 2 - Living Room

Dimensions: 12'0" x 19'11"

Area: 239 sq. ft

Counted as living area: Yes