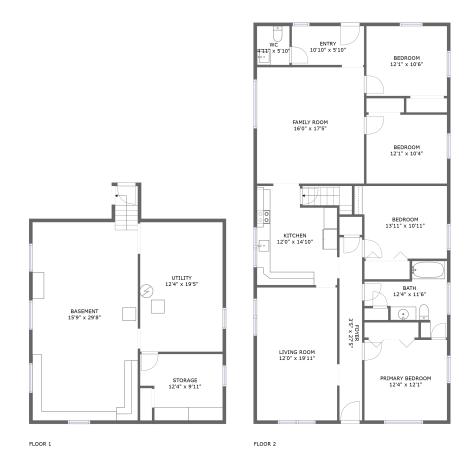

#### **Room dimensions**

Floor 1 Total sqft: 914 Living area: 0

| # |          | Dimensions    | sqft       | Counted as living area |
|---|----------|---------------|------------|------------------------|
| 1 | Basement | 15'9" x 29'8" | 477 sq. ft | No                     |
| 2 | Utility  | 12'4" x 19'5" | 240 sq. ft | No                     |
| 3 | Storage  | 12'4" x 9'11" | 112 sq. ft | No                     |

#### **Room dimensions**

Floor 2 Total sqft: 1767 Living area: 1767

| #  |             | Dimensions      | sqft       | Counted as living area |
|----|-------------|-----------------|------------|------------------------|
| 4  | Bedroom     | 12'1" x 10'4"   | 125 sq. ft | Yes                    |
| 5  | Bedroom     | 13'11" x 10'11" | 141 sq. ft | Yes                    |
| 6  | Living Room | 16'0" x 17'5"   | 280 sq. ft | Yes                    |
| 7  | Bath        | 4'11" x 5'10"   | 28 sq. ft  | Yes                    |
| 8  | Bedroom     | 12'1" x 10'6"   | 126 sq. ft | Yes                    |
| 9  | Bedroom     | 12'4" x 12'1"   | 149 sq. ft | Yes                    |
| 10 | Bath        | 12'4" x 11'6"   | 89 sq. ft  | Yes                    |
| 11 | Entry       | 10'10" x 5'10"  | 63 sq. ft  | Yes                    |
| 12 | Entry       | 3'5" x 27'5"    | 93 sq. ft  | Yes                    |
| 13 | Kitchen     | 12'0" x 14'10"  | 160 sq. ft | Yes                    |
| 14 | Living Room | 12'0" x 19'11"  | 239 sq. ft | Yes                    |