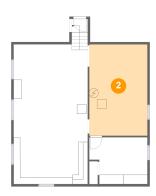

# Floor 1 - Utility

Dimensions: 12'4" x 19'5"

Area: 240 sq. ft

Counted as living area: No