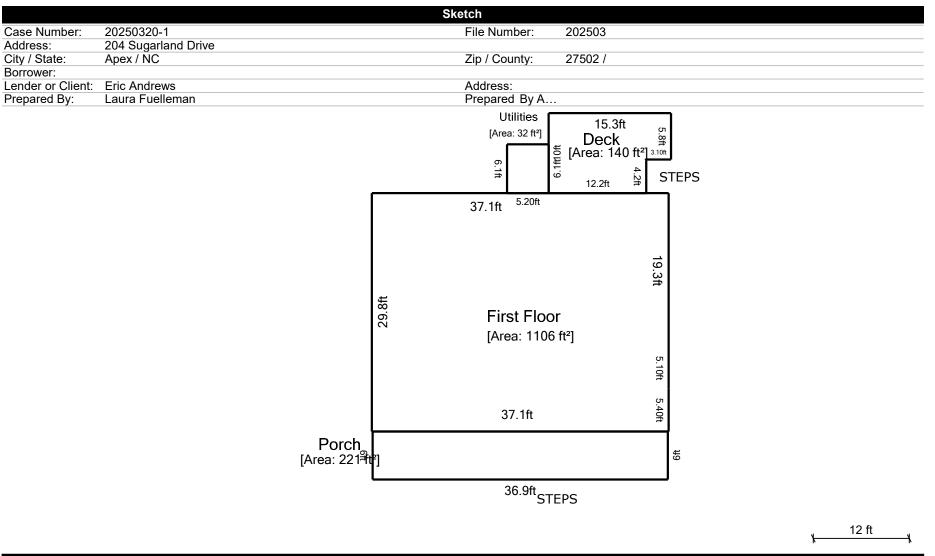

| Living Area                  | Nonliving Area                                        |                        |
|------------------------------|-------------------------------------------------------|------------------------|
| First Floor                  | 1105.58 ft <sup>2</sup> Porch                         | 221.40 ft <sup>2</sup> |
|                              | Deck                                                  | 139.98 ft <sup>2</sup> |
|                              | Utilities                                             | 31.72 ft²              |
| Total Living Area (rounded): | 1106 ft <sup>2</sup> Total Non-Living Area (rounded): | 393 ft²                |
|                              |                                                       |                        |