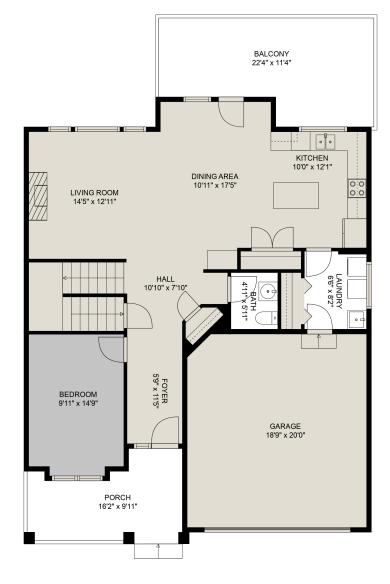

#### **Estimated Areas:**

Below Main: 1057 sq. ft (35 sq. ft unfinished)
Main Floor: 1057 sq. ft
Above Main: 998 sq. ft
Total: 3112 Sq. Ft

Creekside Realty Ltd.

## 6007 Rexford Dr

Nick Derksen 6048504754 nick@nickderksen.com

Estimated Areas:
Below Main: 1057 sq. ft (35 sq. ft unfinished)
Main Floor: 1057 sq. ft
Above Main: 998 sq. ft
Total: 3112 Sq. Ft

Creekside Realty Ltd.

### **Estimated Areas:**

Below Main: 1057 sq. ft (35 sq. ft unfinished)
Main Floor: 1057 sq. ft
Above Main: 998 sq. ft
Total: 3112 Sq. Ft

**Creekside Realty Ltd.** 

6007 Rexford Dr

Nick Derksen 6048504754 nick@nickderksen.com

#### **Estimated Areas:**

Below Main: 1057 sq. ft (35 sq. ft unfinished)

Main Floor: 1057 sq. ft Above Main: 998 sq. ft Total: 3112 Sq. Ft