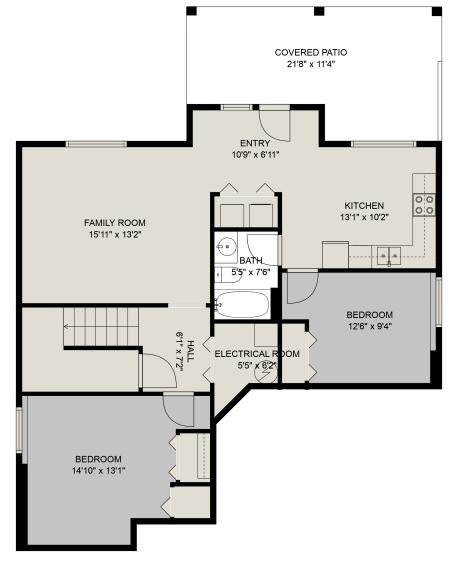

#### **Estimated Areas:**

Below Main: 1057 sq. ft (35 sq. ft unfinished)
Main Floor: 1057 sq. ft
Above Main: 998 sq. ft
Total: 3112 Sq. Ft

Creekside Realty Ltd.

## 6007 Rexford Dr

Nick Derksen 6048504754 nick@nickderksen.com

Estimated Areas:
Below Main: 1057 sq. ft (35 sq. ft unfinished)
Main Floor: 1057 sq. ft
Above Main: 998 sq. ft
Total: 3112 Sq. Ft

Creekside Realty Ltd.

### **Estimated Areas:**

Below Main: 1057 sq. ft (35 sq. ft unfinished)
Main Floor: 1057 sq. ft
Above Main: 998 sq. ft
Total: 3112 Sq. Ft

**Creekside Realty Ltd.** 

6007 Rexford Dr

Nick Derksen 6048504754 nick@nickderksen.com

#### **Estimated Areas:**

Below Main: 1057 sq. ft (35 sq. ft unfinished)

Main Floor: 1057 sq. ft Above Main: 998 sq. ft Total: 3112 Sq. Ft