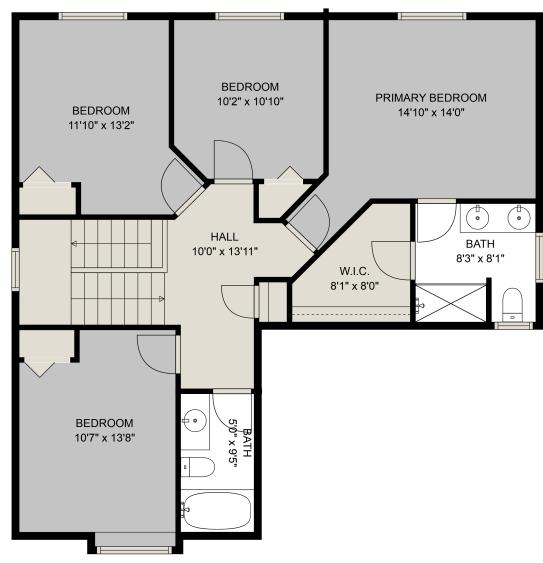

#### **Estimated Areas:**

Below Main: 1057 sq. ft (35 sq. ft unfinished)
Main Floor: 1057 sq. ft
Above Main: 998 sq. ft
Total: 3112 Sq. Ft

Creekside Realty Ltd.

## 6007 Rexford Dr

Nick Derksen 6048504754 nick@nickderksen.com

Estimated Areas:
Below Main: 1057 sq. ft (35 sq. ft unfinished)
Main Floor: 1057 sq. ft
Above Main: 998 sq. ft
Total: 3112 Sq. Ft

Creekside Realty Ltd.

### **Estimated Areas:**

Below Main: 1057 sq. ft (35 sq. ft unfinished)
Main Floor: 1057 sq. ft
Above Main: 998 sq. ft
Total: 3112 Sq. Ft

**Creekside Realty Ltd.** 

6007 Rexford Dr

Nick Derksen 6048504754 nick@nickderksen.com

#### **Estimated Areas:**

Below Main: 1057 sq. ft (35 sq. ft unfinished)

Main Floor: 1057 sq. ft Above Main: 998 sq. ft Total: 3112 Sq. Ft