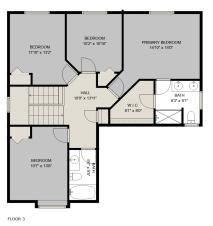

#### **Estimated Areas:**

Below Main: 1057 sq. ft (35 sq. ft unfinished)
Main Floor: 1057 sq. ft
Above Main: 998 sq. ft
Total: 3112 Sq. Ft

Creekside Realty Ltd.

## 6007 Rexford Dr

Nick Derksen 6048504754 nick@nickderksen.com

Estimated Areas:
Below Main: 1057 sq. ft (35 sq. ft unfinished)
Main Floor: 1057 sq. ft
Above Main: 998 sq. ft
Total: 3112 Sq. Ft

Creekside Realty Ltd.

### **Estimated Areas:**

Below Main: 1057 sq. ft (35 sq. ft unfinished)
Main Floor: 1057 sq. ft
Above Main: 998 sq. ft
Total: 3112 Sq. Ft

**Creekside Realty Ltd.** 

6007 Rexford Dr

Nick Derksen 6048504754 nick@nickderksen.com

#### **Estimated Areas:**

Below Main: 1057 sq. ft (35 sq. ft unfinished)

Main Floor: 1057 sq. ft Above Main: 998 sq. ft Total: 3112 Sq. Ft