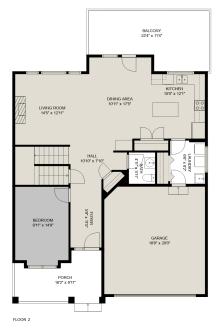

#### **Estimated Areas:**

Below Main: 1057 sq. ft (35 sq. ft unfinished)
Main Floor: 1057 sq. ft
Above Main: 998 sq. ft
Total: 3112 Sq. Ft

Creekside Realty Ltd.

## 6007 Rexford Dr

Nick Derksen 6048504754 nick@nickderksen.com

Estimated Areas:
Below Main: 1057 sq. ft (35 sq. ft unfinished)
Main Floor: 1057 sq. ft
Above Main: 998 sq. ft
Total: 3112 Sq. Ft

Creekside Realty Ltd.

### **Estimated Areas:**

Below Main: 1057 sq. ft (35 sq. ft unfinished)
Main Floor: 1057 sq. ft
Above Main: 998 sq. ft
Total: 3112 Sq. Ft

**Creekside Realty Ltd.** 

6007 Rexford Dr

Nick Derksen 6048504754 nick@nickderksen.com

#### **Estimated Areas:**

Below Main: 1057 sq. ft (35 sq. ft unfinished)

Main Floor: 1057 sq. ft Above Main: 998 sq. ft Total: 3112 Sq. Ft