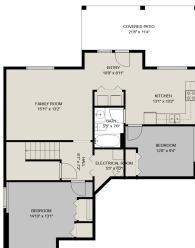

#### **Estimated Areas:**

Below Main: 1057 sq. ft (35 sq. ft unfinished)
Main Floor: 1057 sq. ft
Above Main: 998 sq. ft
Total: 3112 Sq. Ft

Creekside Realty Ltd.

## 6007 Rexford Dr

Nick Derksen 6048504754 nick@nickderksen.com

Estimated Areas:
Below Main: 1057 sq. ft (35 sq. ft unfinished)
Main Floor: 1057 sq. ft
Above Main: 998 sq. ft
Total: 3112 Sq. Ft

Creekside Realty Ltd.

### **Estimated Areas:**

Below Main: 1057 sq. ft (35 sq. ft unfinished)
Main Floor: 1057 sq. ft
Above Main: 998 sq. ft
Total: 3112 Sq. Ft

**Creekside Realty Ltd.** 

6007 Rexford Dr

Nick Derksen 6048504754 nick@nickderksen.com

#### **Estimated Areas:**

Below Main: 1057 sq. ft (35 sq. ft unfinished)

Main Floor: 1057 sq. ft Above Main: 998 sq. ft Total: 3112 Sq. Ft