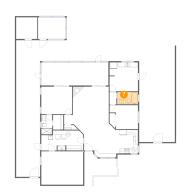

### 6 Floor 1 - Kitchen

Dimensions: 9'1" x 9'10" Area: 90 sq. ft

Counted as Living Area: Yes

Con Yes

Heated: Yes Finished: Yes Enclosed: Yes Contiguous:

Permitted: Yes Wet Space: No Addition: No Conversion: No