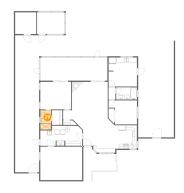

#### 5 Floor 1 - Bedroom

Dimensions: 11'11" x 10'0"

**Area:** 101 sq. ft

Counted as Living Area: Yes

Heated: Yes Finished: Yes Enclosed: Yes Contiguous:

Yes