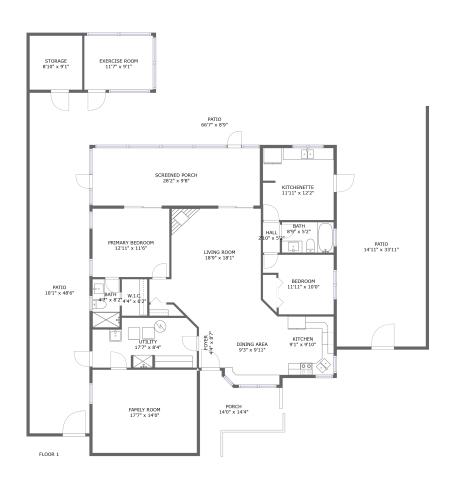

#### **Property Summary**

1,588 Gross Living Area sqft

#### **Room Dimensions**

Floor 1 Total sqft: 3747 Living area: 1588

| #  | Room name      | Dimensions      | Area (sqft) | Counted as Living Area |
|----|----------------|-----------------|-------------|------------------------|
| 1  | Utility        | 17'7" x 8'4"    | 135 sq. ft  | Yes                    |
| 2  | Storage        | 8'10" x 9'1"    | 80 sq. ft   | No                     |
| 3  | Hall           | 2'10" x 5'2"    | 15 sq. ft   | Yes                    |
| 4  | Screened Porch | 28'2" x 9'8"    | 273 sq. ft  | No                     |
| 5  | Bedroom        | 11'11" x 10'0"  | 101 sq. ft  | Yes                    |
| 6  | Kitchen        | 9'1" x 9'10"    | 90 sq. ft   | Yes                    |
| 7  | Bath           | 8'9" x 5'2"     | 45 sq. ft   | Yes                    |
| 8  | Foyer          | 4'4" x 8'7"     | 39 sq. ft   | Yes                    |
| 9  | Exercise Room  | 11'7" x 9'1"    | 105 sq. ft  | No                     |
| 10 | Patio          | 14'11" x 33'11" | 508 sq. ft  | No                     |
| 11 | Patio          | 10'1" x 48'6"   | 488 sq. ft  | Yes                    |

| #  | Room name       | Dimensions     | Area (sqft) | Counted as Living Area |
|----|-----------------|----------------|-------------|------------------------|
| 12 | Family Room     | 17'7" x 14'0"  | 246 sq. ft  | Yes                    |
| 13 | Patio           | 66'7" x 8'9"   | 528 sq. ft  | Yes                    |
| 14 | Kitchenette     | 11'11" x 12'2" | 144 sq. ft  | Yes                    |
| 15 | Living Room     | 18'9" x 18'1"  | 287 sq. ft  | Yes                    |
| 16 | Porch           | 14'0" x 14'4"  | 125 sq. ft  | No                     |
| 17 | W.i.c.          | 4'4" x 6'2"    | 26 sq. ft   | Yes                    |
| 18 | Dining Area     | 9'3" x 9'11"   | 105 sq. ft  | Yes                    |
| 19 | Primary Bedroom | 12'11" x 11'6" | 149 sq. ft  | Yes                    |
| 20 | Bath            | 4'7" x 8'2"    | 37 sq. ft   | Yes                    |