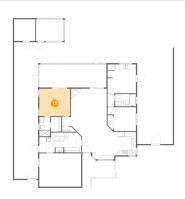

#### 5 Floor 1 - Bedroom

Dimensions: 11'11" x 10'0"

**Area:** 101 sq. ft

Counted as Living Area: Yes

Heated: Yes Finished: Yes Enclosed: Yes Contiguous:

Yes