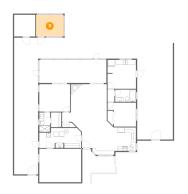

## 1 - Utility

Dimensions: 17'7" x 8'4" Area: 135 sq. ft

Counted as Living Area:

Yes

Heated: Yes Finished: Yes Enclosed: Yes Contiguous:

Yes

Permitted: Yes Wet Space: No Addition: No Conversion: No