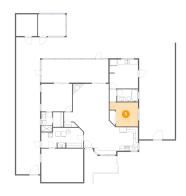

### Floor 1 - Kitchenette

Dimensions: 11'11" x 12'2"

**Area:** 144 sq. ft

Counted as Living Area:

Yes

Heated: Yes Finished: Yes Enclosed: Yes Contiguous:

Yes