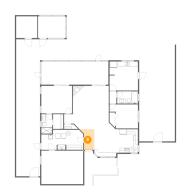

### 6 Floor 1 - Kitchen

Dimensions: 9'1" x 9'10" Area: 90 sq. ft

Counted as Living Area: Yes

Con Yes

Heated: Yes Finished: Yes Enclosed: Yes Contiguous:

Permitted: Yes Wet Space: No Addition: No Conversion: No