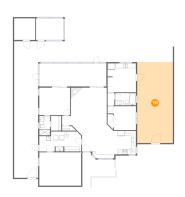

### 1 - Patio

**Dimensions**: 66'7" x 8'9"

**Area:** 528 sq. ft

Counted as Living Area:

Yes

Heated: No Finished: Yes Enclosed: No Contiguous:

Yes

Permitted: Yes Wet Space: No Addition: No Conversion: No