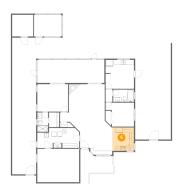

### 10 Floor 1 - Primary Bedroom

Dimensions: 12'11" x 11'6"

**Area:** 149 sq. ft

Counted as Living Area:

Yes

Heated: Yes Finished: Yes Enclosed: Yes Contiguous:

Yes

Permitted: Yes Wet Space: No Addition: No Conversion: No