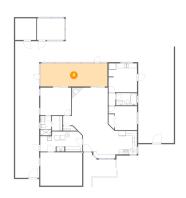

## 12 Floor 1 - Family Room

Dimensions: 17'7" x 14'0" Area: 246 sq. ft

Counted as Living Area:

Yes

Heated: Yes Finished: Yes Enclosed: Yes Contiguous:

Yes

Permitted: Yes Wet Space: No Addition: No Conversion: No