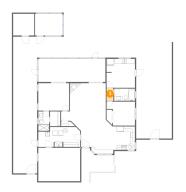

### 6 Floor 1 - Kitchen

Dimensions: 9'1" x 9'10" Area: 90 sq. ft

Counted as Living Area: Yes

Con Yes

Heated: Yes Finished: Yes Enclosed: Yes Contiguous:

Permitted: Yes Wet Space: No Addition: No Conversion: No