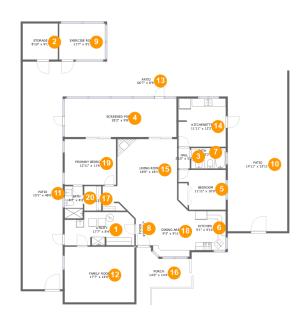

#### **Room Dimensions**

Floor 1 Total sqft: 3747 Living area: 1588

| #  | Room name      | Dimensions      | Area (sqft) | Counted as Living Area |
|----|----------------|-----------------|-------------|------------------------|
| 1  | Utility        | 17'7" x 8'4"    | 135 sq. ft  | Yes                    |
| 2  | Storage        | 8'10" x 9'1"    | 80 sq. ft   | No                     |
| 3  | Hall           | 2'10" x 5'2"    | 15 sq. ft   | Yes                    |
| 4  | Screened Porch | 28'2" x 9'8"    | 273 sq. ft  | No                     |
| 5  | Bedroom        | 11'11" x 10'0"  | 101 sq. ft  | Yes                    |
| 6  | Kitchen        | 9'1" x 9'10"    | 90 sq. ft   | Yes                    |
| 7  | Bath           | 8'9" x 5'2"     | 45 sq. ft   | Yes                    |
| 8  | Foyer          | 4'4" x 8'7"     | 39 sq. ft   | Yes                    |
| 9  | Exercise Room  | 11'7" x 9'1"    | 105 sq. ft  | No                     |
| 10 | Patio          | 14'11" x 33'11" | 508 sq. ft  | No                     |
| 11 | Patio          | 10'1" x 48'6"   | 488 sq. ft  | Yes                    |

| #  | Room name       | Dimensions     | Area (sqft) | Counted as Living Area |
|----|-----------------|----------------|-------------|------------------------|
| 12 | Family Room     | 17'7" x 14'0"  | 246 sq. ft  | Yes                    |
| 13 | Patio           | 66'7" x 8'9"   | 528 sq. ft  | Yes                    |
| 14 | Kitchenette     | 11'11" x 12'2" | 144 sq. ft  | Yes                    |
| 15 | Living Room     | 18'9" x 18'1"  | 287 sq. ft  | Yes                    |
| 16 | Porch           | 14'0" x 14'4"  | 125 sq. ft  | No                     |
| 17 | W.i.c.          | 4'4" x 6'2"    | 26 sq. ft   | Yes                    |
| 18 | Dining Area     | 9'3" x 9'11"   | 105 sq. ft  | Yes                    |
| 19 | Primary Bedroom | 12'11" x 11'6" | 149 sq. ft  | Yes                    |
| 20 | Bath            | 4'7" x 8'2"    | 37 sq. ft   | Yes                    |