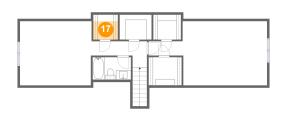

#### **Floor 2 - W.I.C.**

Dimensions: 5'3" x 5'4"

Area: 21 sq. ft

Counted as living area: Yes

**10** Floor 2 - W.I.C.

Dimensions: 6'10" x 5'4"

Area: 27 sq. ft

Counted as living area: Yes

Heated: Yes Finished: Yes Enclosed: Yes Contiguous: Yes Permitted: Yes Wet space: No Addition: No Conversion: No