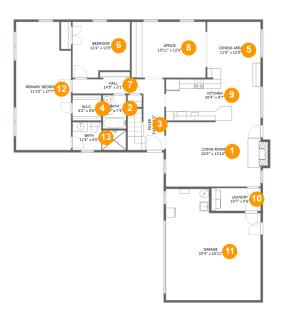

#### **Room dimensions**

Floor 1 Total sqft: 2228 Living area: 1757

| #  |             | Dimensions     | sqft       | Counted as living area |
|----|-------------|----------------|------------|------------------------|
| 1  | Living Room | 20'4" x 13'10" | 290 sq. ft | Yes                    |
| 2  | Bath        | 5'0" x 7'3"    | 36 sq. ft  | Yes                    |
| 3  | Foyer       | 5'4" x 15'3"   | 100 sq. ft | Yes                    |
| 4  | W.I.C.      | 6'2" x 5'6"    | 34 sq. ft  | Yes                    |
| 5  | Dining Area | 11'6" x 12'0"  | 138 sq. ft | Yes                    |
| 6  | Bedroom     | 12'4" x 12'0"  | 137 sq. ft | Yes                    |
| 7  | Hall        | 14'5" x 3'1"   | 44 sq. ft  | Yes                    |
| 8  | Office      | 15'11" x 12'0" | 191 sq. ft | Yes                    |
| 9  | Kitchen     | 20'4" x 9'7"   | 187 sq. ft | Yes                    |
| 10 | Laundry     | 10'7" x 0'6"   | 52 sq. ft  | Yes                    |
| 11 | Garage      | 20'4" x 23'11" | 429 sq. ft | No                     |

| #  |                 | Dimensions     | sqft       | Counted as living area |
|----|-----------------|----------------|------------|------------------------|
| 12 | Primary Bedroom | 11'10" x 27'7" | 310 sq. ft | Yes                    |
| 13 | Bath            | 11'6" x 6'0"   | 60 sq. ft  | Yes                    |