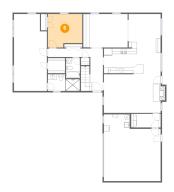

# Floor 1 - Living Room

**Dimensions:** 20'4" x 13'10"

Area: 290 sq. ft

Counted as living area: Yes

Heated: Yes Finished: Yes Enclosed: Yes Contiguous: Yes Permitted: Yes Wet space: No Addition: No Conversion: No