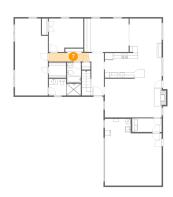

# Floor 1 - Living Room

**Dimensions:** 20'4" x 13'10"

Area: 290 sq. ft

Counted as living area: Yes

Heated: Yes Finished: Yes Enclosed: Yes Contiguous: Yes Permitted: Yes Wet space: No Addition: No Conversion: No