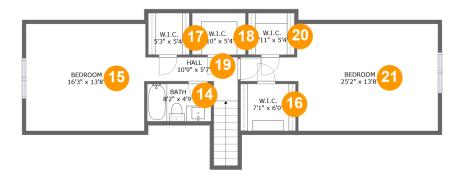

#### **Room dimensions**

Floor 2 Total sqft: 820 Living area: 786

| #  |         | Dimensions    | sqft       | Counted as living area |
|----|---------|---------------|------------|------------------------|
| 14 | Bath    | 8'2" x 4'9"   | 39 sq. ft  | Yes                    |
| 15 | Bedroom | 16'3" x 13'8" | 210 sq. ft | Yes                    |
| 16 | W.I.C.  | 7'1" x 6'0"   | 42 sq. ft  | Yes                    |
| 17 | W.I.C.  | 5'3" x 5'4"   | 21 sq. ft  | Yes                    |
| 18 | W.I.C.  | 6'10" x 5'4"  | 27 sq. ft  | Yes                    |
| 19 | Hall    | 10'9" x 5'7"  | 66 sq. ft  | Yes                    |
| 20 | W.I.C.  | 5'11" x 5'4"  | 23 sq. ft  | Yes                    |
| 21 | Bedroom | 25'2" x 13'8" | 266 sq. ft | Yes                    |