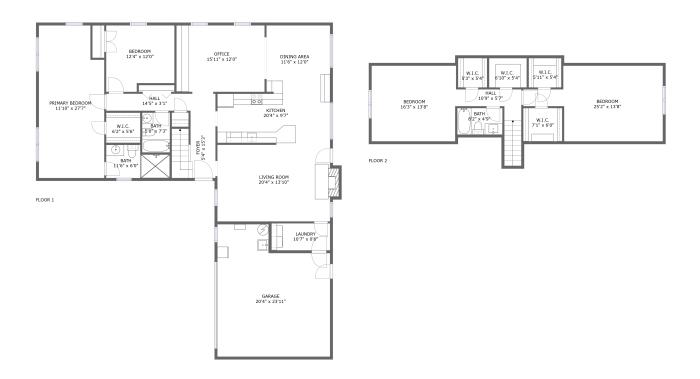

#### **Room dimensions**

Floor 1 Total sqft: 2228 Living area: 1757

| #  |             | Dimensions     | sqft       | Counted as living area |
|----|-------------|----------------|------------|------------------------|
| 1  | Living Room | 20'4" x 13'10" | 290 sq. ft | Yes                    |
| 2  | Bath        | 5'0" x 7'3"    | 36 sq. ft  | Yes                    |
| 3  | Foyer       | 5'4" x 15'3"   | 100 sq. ft | Yes                    |
| 4  | W.I.C.      | 6'2" x 5'6"    | 34 sq. ft  | Yes                    |
| 5  | Dining Area | 11'6" x 12'0"  | 138 sq. ft | Yes                    |
| 6  | Bedroom     | 12'4" x 12'0"  | 137 sq. ft | Yes                    |
| 7  | Hall        | 14'5" x 3'1"   | 44 sq. ft  | Yes                    |
| 8  | Office      | 15'11" x 12'0" | 191 sq. ft | Yes                    |
| 9  | Kitchen     | 20'4" x 9'7"   | 187 sq. ft | Yes                    |
| 10 | Laundry     | 10'7" x 0'6"   | 52 sq. ft  | Yes                    |
| 11 | Garage      | 20'4" x 23'11" | 429 sq. ft | No                     |

| #  |                 | Dimensions     | sqft       | Counted as living area |
|----|-----------------|----------------|------------|------------------------|
| 12 | Primary Bedroom | 11'10" x 27'7" | 310 sq. ft | Yes                    |
| 13 | Bath            | 11'6" x 6'0"   | 60 sq. ft  | Yes                    |