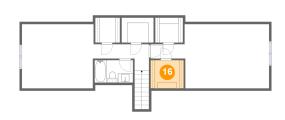

## **6** Floor 2 - W.I.C.

Dimensions: 7'1" x 6'0"

Area: 42 sq. ft

Counted as living area: Yes

Heated: Yes Finished: Yes Enclosed: Yes Contiguous: Yes Permitted: Yes Wet space: No Addition: No Conversion: No