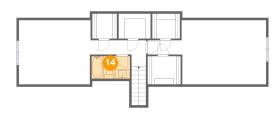

### Floor 2 - Bath

Dimensions: 8'2" x 4'9"

Area: 39 sq. ft

Counted as living area: Yes