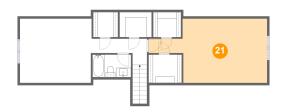

## 21

### Floor 2 - Bedroom

**Dimensions:** 25'2" x 13'8"

**Area:** 266 sq. ft

Counted as living area: Yes