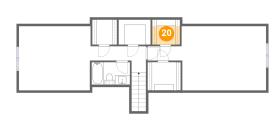

## Floor 2 - W.I.C.

**Dimensions:** 5'11" x 5'4"

Area: 23 sq. ft

Counted as living area: Yes