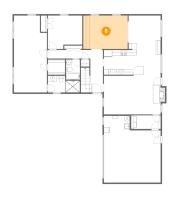

# Floor 1 - Living Room

**Dimensions:** 20'4" x 13'10"

Area: 290 sq. ft

Counted as living area: Yes

Heated: Yes Finished: Yes Enclosed: Yes Contiguous: Yes Permitted: Yes Wet space: No Addition: No Conversion: No