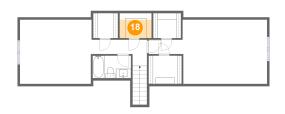

#### **Floor 2 - W.I.C.**

Dimensions: 5'3" x 5'4"

Area: 21 sq. ft

Counted as living area: Yes

**10** Floor 2 - W.I.C.

Dimensions: 6'10" x 5'4"

Area: 27 sq. ft

Counted as living area: Yes