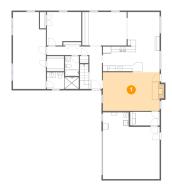

# Floor 1 - Living Room

**Dimensions:** 20'4" x 13'10"

Area: 290 sq. ft

Counted as living area: Yes

Heated: Yes Finished: Yes Enclosed: Yes Contiguous: Yes Permitted: Yes Wet space: No Addition: No Conversion: No