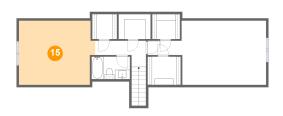

## Floor 2 - Bedroom

**Dimensions:** 16'3" x 13'8"

Area: 210 sq. ft

Counted as living area: Yes

Heated: Yes Finished: Yes Enclosed: Yes Contiguous: Yes Permitted: Yes Wet space: No Addition: No Conversion: No