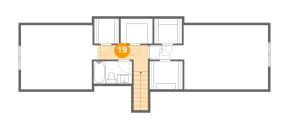

## Floor 2 - Hall

**Dimensions**: 10'9" x 5'7"

Area: 66 sq. ft

Counted as living area: Yes

Heated: Yes Finished: Yes Enclosed: Yes Contiguous: Yes Permitted: Yes Wet space: No Addition: No Conversion: No