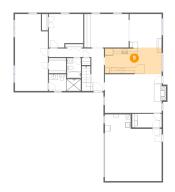

# Floor 1 - Living Room

**Dimensions:** 20'4" x 13'10"

Area: 290 sq. ft

Counted as living area: Yes

Heated: Yes Finished: Yes Enclosed: Yes Contiguous: Yes Permitted: Yes Wet space: No Addition: No Conversion: No