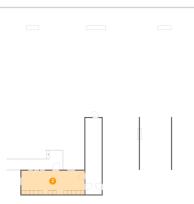

Dimensions: 29'9" x 11'2" Area: 332 sq. ft Counted as living area: No

Heated: Yes Finished: Yes Enclosed: Yes Contiguous: No Permitted: Yes Wet space: No Addition: No Conversion: No

Floor 1 - Patio

Dimensions: 26'1" x 8'11" Area: 152 sq. ft Counted as living area: No Heated: No Finished: Yes Enclosed: No Contiguous: Yes Permitted: Yes Wet space: No Addition: No Conversion: No