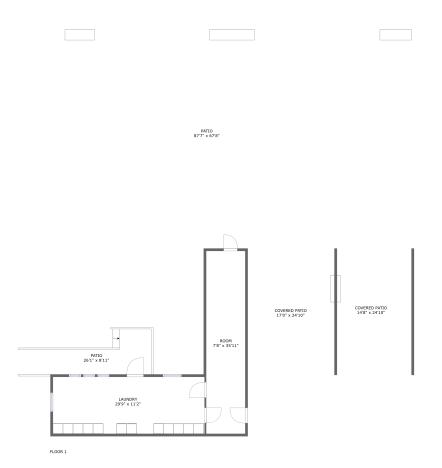

## **Room dimensions**

Floor 1

#### Total sqft: 6278 Living area: 0

| # |               | Dimensions     | sqft        | Counted as living area |
|---|---------------|----------------|-------------|------------------------|
| 1 | Covered Patio | 17'0" x 24'10" | 423 sq. ft  | No                     |
| 2 | Laundry       | 29'9" x 11'2"  | 332 sq. ft  | No                     |
| 3 | Patio         | 26'1" x 8'11"  | 152 sq. ft  | No                     |
| 4 | Room          | 7'8" x 35'11"  | 275 sq. ft  | No                     |
| 5 | Covered Patio | 14'8" x 24'10" | 364 sq. ft  | No                     |
| 6 | Patio         | 87'7" x 67'8"  | 4654 sq. ft | No                     |