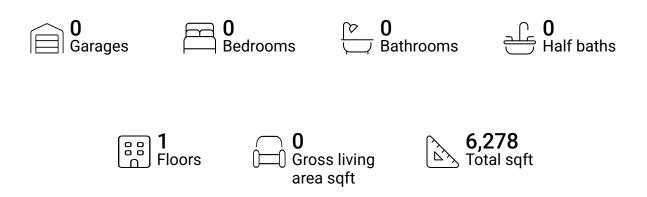

### **Property summary**





## **Room dimensions**

Floor 1

#### Total sqft: 6278 Living area: 0

| # |               | Dimensions     | sqft        | Counted as living area |
|---|---------------|----------------|-------------|------------------------|
| 1 | Covered Patio | 17'0" x 24'10" | 423 sq. ft  | No                     |
| 2 | Laundry       | 29'9" x 11'2"  | 332 sq. ft  | No                     |
| 3 | Patio         | 26'1" x 8'11"  | 152 sq. ft  | No                     |
| 4 | Room          | 7'8" x 35'11"  | 275 sq. ft  | No                     |
| 5 | Covered Patio | 14'8" x 24'10" | 364 sq. ft  | No                     |
| 6 | Patio         | 87'7" x 67'8"  | 4654 sq. ft | No                     |

# Floor 1 - Covered Patio



Dimensions: 17'0" x 24'10" Area: 423 sq. ft Counted as living area: No