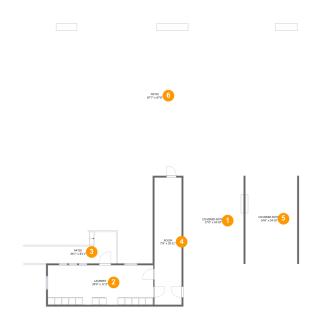

#### Total sqft: 6278 Living area: 0

| # |               | Dimensions     | sqft        | Counted as living area |
|---|---------------|----------------|-------------|------------------------|
| 1 | Covered Patio | 17'0" x 24'10" | 423 sq. ft  | No                     |
| 2 | Laundry       | 29'9" x 11'2"  | 332 sq. ft  | No                     |
| 3 | Patio         | 26'1" x 8'11"  | 152 sq. ft  | No                     |
| 4 | Room          | 7'8" x 35'11"  | 275 sq. ft  | No                     |
| 5 | Covered Patio | 14'8" x 24'10" | 364 sq. ft  | No                     |
| 6 | Patio         | 87'7" x 67'8"  | 4654 sq. ft | No                     |

# Floor 1 - Covered Patio

Dimensions: 17'0" x 24'10" Area: 423 sq. ft Counted as living area: No Heated: No Finished: Yes Enclosed: No Contiguous: Yes Permitted: Yes Wet space: No Addition: No Conversion: No

Dimensions: 29'9" x 11'2" Area: 332 sq. ft Counted as living area: No

Heated: Yes Finished: Yes Enclosed: Yes Contiguous: No Permitted: Yes Wet space: No Addition: No Conversion: No

Floor 1 - Patio

Dimensions: 26'1" x 8'11" Area: 152 sq. ft Counted as living area: No Heated: No Finished: Yes Enclosed: No Contiguous: Yes Permitted: Yes Wet space: No Addition: No Conversion: No

Dimensions: 7'8" x 35'11" Area: 275 sq. ft Counted as living area: No Heated: Yes Finished: Yes Enclosed: Yes Contiguous: No Permitted: Yes Wet space: No Addition: No Conversion: No

## 5 Floor 1 - Covered Patio

Dimensions: 14'8" x 24'10" Area: 364 sq. ft Counted as living area: No Heated: No Finished: Yes Enclosed: No Contiguous: Yes Permitted: Yes Wet space: No Addition: No Conversion: No

Scan captured on Sun, 27 Apr 2025 14:36:52 GMT

Dimensions: 87'7" x 67'8" Area: 4654 sq. ft Counted as living area: No

Heated: No Finished: Yes Enclosed: No Contiguous: Yes Permitted: Yes Wet space: No Addition: No Conversion: No