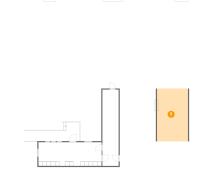

## 5 Floor 1 - Covered Patio

Dimensions: 14'8" x 24'10" Area: 364 sq. ft Counted as living area: No Heated: No Finished: Yes Enclosed: No Contiguous: Yes Permitted: Yes Wet space: No Addition: No Conversion: No