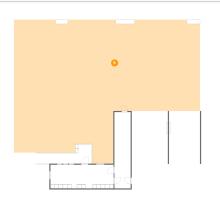

Scan captured on Sun, 27 Apr 2025 14:36:52 GMT

Dimensions: 87'7" x 67'8" Area: 4654 sq. ft Counted as living area: No

Heated: No Finished: Yes Enclosed: No Contiguous: Yes Permitted: Yes Wet space: No Addition: No Conversion: No