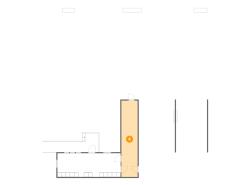

Dimensions: 7'8" x 35'11" Area: 275 sq. ft Counted as living area: No Heated: Yes Finished: Yes Enclosed: Yes Contiguous: No Permitted: Yes Wet space: No Addition: No Conversion: No