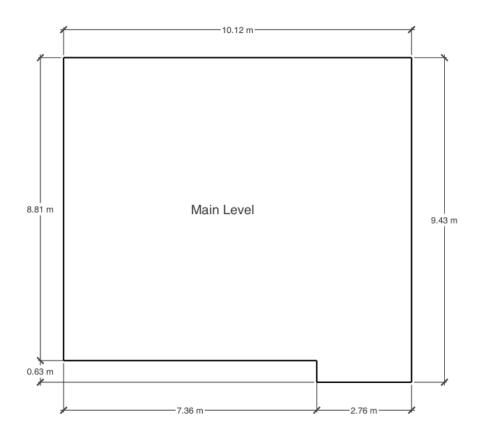

Main Level Total

|             | Square Feet | Square Meters |
|-------------|-------------|---------------|
| Above Grade | 977.36      | 90.80         |
| Above Grade | 977.36      | 90.80         |

## **Main Level**

|                 | Feet                      | Meters          |
|-----------------|---------------------------|-----------------|
| Living Room     | 12 ft, 2 in x 12 ft, 7 in | 3.72 m x 3.85 m |
| Dining Room     | 11 ft, 1 in x 8 ft, 9 in  | 3.37 m x 2.66 m |
| Kitchen         | 8 ft, 6 in x 14 ft, 4 in  | 2.58 m x 4.38 m |
| Primary Bedroom | 15 ft, 0 in x 11 ft, 3 in | 4.57 m x 3.43 m |
| WIC             | 7 ft, 4 in x 7 ft, 1 in   | 2.24 m x 2.15 m |
| Ensuite         | 8 ft, 0 in x 7 ft, 2 in   | 2.44 m x 2.20 m |
| Bedroom 2       | 9 ft, 11 in x 14 ft, 4 in | 3.03 m x 4.37 m |
| Bathroom        | 8 ft, 1 in x 4 ft, 11 in  | 2.46 m x 1.51 m |
| Laundry         | 3 ft, 6 in x 5 ft, 1 in   | 1.06 m x 1.54 m |