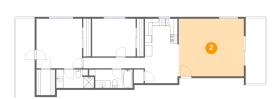

#### 2 Floor 1 - Living Room

Dimensions: 17'11" x 15'9" Area: 283 sq. ft Counted as living area: Yes Heated: Yes Finished: Yes Enclosed: Yes Contiguous: Yes Permitted: Yes Wet space: No Addition: No Conversion: No