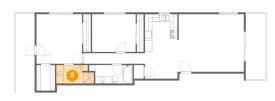

🔮 Floor 1 - Patio

Dimensions: 5'2" x 21'8" Area: 112 sq. ft Counted as living area: No Heated: No Finished: Yes Enclosed: No Contiguous: Yes Permitted: Yes Wet space: No Addition: No Conversion: No

5 Floor 1 - Bath

Dimensions: 10'4" x 5'1" Area: 49 sq. ft Counted as living area: Yes Heated: Yes Finished: Yes Enclosed: Yes Contiguous: Yes Permitted: Yes Wet space: Yes Addition: No Conversion: No