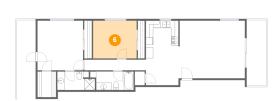

### Floor 1 - Bedroom

Dimensions: 12'0" x 10'4" Area: 124 sq. ft Counted as living area: Yes Heated: Yes Finished: Yes Enclosed: Yes Contiguous: Yes Permitted: Yes Wet space: No Addition: No Conversion: No