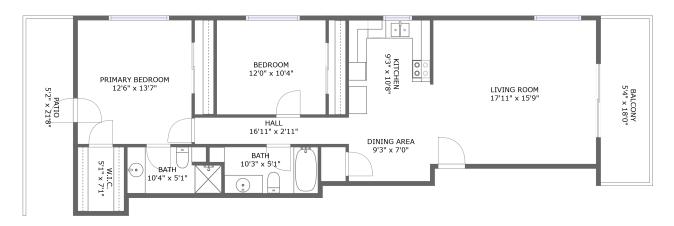

# **Room dimensions**

Floor 1

Total sqft: 1230 Living area: 1021

| #  |                 | Dimensions     | sqft       | Counted as living area |
|----|-----------------|----------------|------------|------------------------|
| 1  | Dining Area     | 9'3" x 7'0"    | 64 sq. ft  | Yes                    |
| 2  | Living Room     | 17'11" x 15'9" | 283 sq. ft | Yes                    |
| 3  | W.I.C.          | 5'1" x 7'1"    | 36 sq. ft  | Yes                    |
| 4  | Patio           | 5'2" x 21'8"   | 112 sq. ft | No                     |
| 5  | Bath            | 10'4" x 5'1"   | 49 sq. ft  | Yes                    |
| 6  | Bedroom         | 12'0" x 10'4"  | 124 sq. ft | Yes                    |
| 7  | Hall            | 16'11" x 2'11" | 49 sq. ft  | Yes                    |
| 8  | Kitchen         | 9'3" x 10'8"   | 97 sq. ft  | Yes                    |
| 9  | Bath            | 10'3" x 5'1"   | 55 sq. ft  | Yes                    |
| 10 | Balcony         | 5'4" x 18'0"   | 97 sq. ft  | No                     |
| 11 | Primary Bedroom | 12'6" x 13'7"  | 171 sq. ft | Yes                    |