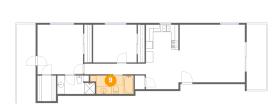

### Floor 1 - W.I.C.

Dimensions: 5'1" x 7'1" Area: 36 sq. ft Counted as living area: Yes Heated: Yes Finished: Yes Enclosed: Yes Contiguous: Yes Permitted: Yes Wet space: No Addition: No Conversion: No