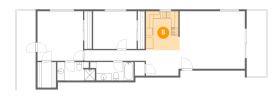

# Floor 1 - Dining Area

Dimensions: 9'3" x 7'0" Area: 64 sq. ft Counted as living area: Yes Heated: Yes Finished: Yes Enclosed: Yes Contiguous: Yes Permitted: Yes Wet space: No Addition: No Conversion: No