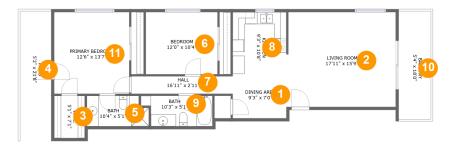

# **Room dimensions**

Floor 1

Total sqft: 1230 Living area: 1021

| #  |                 | Dimensions     | sqft       | Counted as living area |
|----|-----------------|----------------|------------|------------------------|
| 1  | Dining Area     | 9'3" x 7'0"    | 64 sq. ft  | Yes                    |
| 2  | Living Room     | 17'11" x 15'9" | 283 sq. ft | Yes                    |
| 3  | W.I.C.          | 5'1" x 7'1"    | 36 sq. ft  | Yes                    |
| 4  | Patio           | 5'2" x 21'8"   | 112 sq. ft | No                     |
| 5  | Bath            | 10'4" x 5'1"   | 49 sq. ft  | Yes                    |
| 6  | Bedroom         | 12'0" x 10'4"  | 124 sq. ft | Yes                    |
| 7  | Hall            | 16'11" x 2'11" | 49 sq. ft  | Yes                    |
| 8  | Kitchen         | 9'3" x 10'8"   | 97 sq. ft  | Yes                    |
| 9  | Bath            | 10'3" x 5'1"   | 55 sq. ft  | Yes                    |
| 10 | Balcony         | 5'4" x 18'0"   | 97 sq. ft  | No                     |
| 11 | Primary Bedroom | 12'6" x 13'7"  | 171 sq. ft | Yes                    |