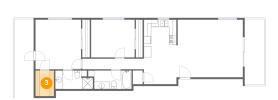

### Floor 1 - W.I.C.

Dimensions: 5'1" x 7'1" Area: 36 sq. ft Counted as living area: Yes Heated: Yes Finished: Yes Enclosed: Yes Contiguous: Yes Permitted: Yes Wet space: No Addition: No Conversion: No