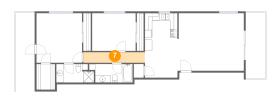

Floor 1 - Hall

Dimensions: 16'11" x 2'11" Area: 49 sq. ft Counted as living area: Yes Heated: Yes Finished: Yes Enclosed: Yes Contiguous: Yes Permitted: Yes Wet space: No Addition: No Conversion: No