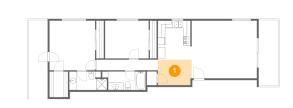

# Floor 1 - Dining Area

Dimensions: 9'3" x 7'0" Area: 64 sq. ft Counted as living area: Yes Heated: Yes Finished: Yes Enclosed: Yes Contiguous: Yes Permitted: Yes Wet space: No Addition: No Conversion: No