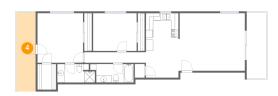

🔮 Floor 1 - Patio

Dimensions: 5'2" x 21'8" Area: 112 sq. ft Counted as living area: No Heated: No Finished: Yes Enclosed: No Contiguous: Yes Permitted: Yes Wet space: No Addition: No Conversion: No

5 Floor 1 - Bath