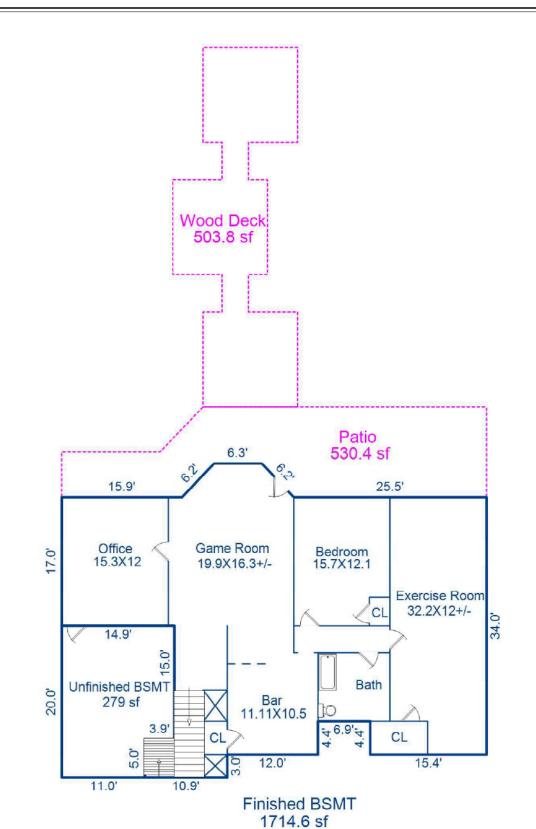

## **FLOORPLAN SKETCH**

Borrower: File No.: 17225
Property Address: 7748 Long Bay Parkway Case No.:
City: Catawba State: NC Zip: 28609
Lender:

Sketch by ApexSketch

| AREA CALCULATIONS SUMMARY |                 |        |          |           |                   |               | AREA CAI | CUL | ATIONS | BREA | KDOWN     |        |
|---------------------------|-----------------|--------|----------|-----------|-------------------|---------------|----------|-----|--------|------|-----------|--------|
| Code                      | Description     | Factor | Net Size | Perimeter | <b>Net Totals</b> | Name          | Base     |     | Height |      | Width     | = Area |
| BSMT                      | Finished BSMT   | 1.0    | 1714.6   | 206.9     |                   |               |          |     |        |      |           |        |
|                           | Unfinished BSMT | 1.0    | 279.0    | 69.9      | 1993.6            |               |          |     |        |      |           |        |
| P/P                       | Patio           | 1.0    | 530.4    | 136.8     |                   |               |          |     |        |      |           |        |
|                           | Wood Deck       | 1.0    | 503.8    | 156.0     | 1034.2            |               |          |     |        |      |           |        |
|                           |                 |        |          |           |                   |               |          |     |        |      |           |        |
|                           |                 |        |          |           |                   |               |          |     |        |      |           |        |
|                           |                 |        |          |           |                   |               |          |     |        |      |           |        |
|                           |                 |        |          |           |                   |               |          |     |        |      |           |        |
|                           |                 |        |          |           |                   |               |          |     |        |      |           |        |
|                           |                 |        |          |           |                   |               |          |     |        |      |           |        |
|                           |                 |        |          |           |                   |               |          |     |        |      |           |        |
|                           |                 |        |          |           |                   |               |          |     |        |      |           |        |
|                           |                 |        |          |           |                   | 0 total items |          |     |        | (    | (rounded) | (      |
|                           |                 |        |          |           |                   | , , .,,       |          |     |        | ,    | ,         |        |
|                           |                 |        |          |           |                   |               |          |     |        |      |           |        |