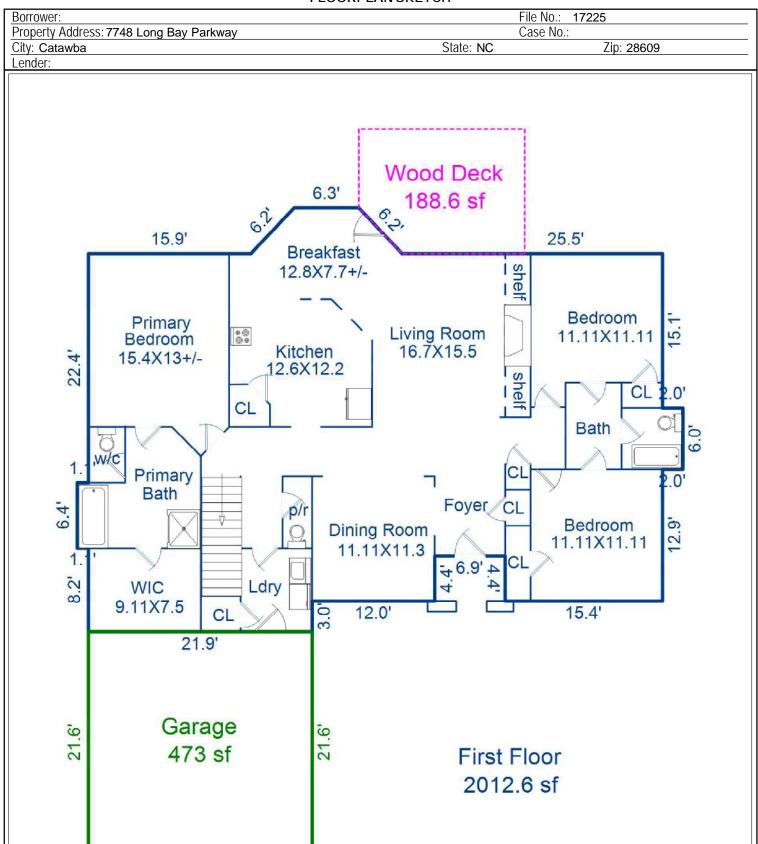

## **FLOORPLAN SKETCH**

| Cleara | Line . | A   |     |      |
|--------|--------|-----|-----|------|
| Sketch | Dy     | Ape | XDK | etch |

|      | AREA C      | AREA CALCULATIONS BREAKDOWN |          |           |            |                |      |   |        |   |           |          |
|------|-------------|-----------------------------|----------|-----------|------------|----------------|------|---|--------|---|-----------|----------|
| Code | Description | Factor                      | Net Size | Perimeter | Net Totals | Name           | Base | x | Height | x | Width     | = Area   |
| GLA1 | First Floor | 1.0                         | 2012.6   | 205.3     | 2012.6     | First Floor    |      |   | 6.0    | X | 2.0       | = 12.0   |
| GAR  | Garage      | 1.0                         | 473.0    | 87.0      | 473.0      |                |      |   | 6.4    | X | 1.1       | = 7.0    |
| P/P  | Wood Deck   | 1.0                         | 188.6    | 54.3      | 188.6      |                |      |   | 40.3   | X | 29.6      | = 1192.9 |
|      |             |                             |          |           |            |                |      |   | 15.4   | × | 4.4       | = 67.8   |
|      |             |                             |          |           |            |                |      |   | 18.0   | X | 4.4       | = 79.2   |
|      |             |                             |          |           |            |                |      |   | 6.3    | × | 4.5       | = 28.3   |
|      |             |                             |          |           |            |                | 0.5  | x | 6.2    | x | 3.1       | = 9.5    |
|      |             |                             |          |           |            |                | 0.5  | × | 6.2    | × | 3.1       | = 9.6    |
|      |             |                             |          |           |            |                |      |   | 6.0    | X | 3.0       | = 18.0   |
|      |             |                             |          |           |            |                |      |   | 37.0   | X | 15.9      | = 588.3  |
|      |             |                             |          |           |            |                |      |   |        |   |           |          |
|      | Net LIVABLE | cnt                         | 1        | (rounded) | 2,013      | 10 total items |      |   |        |   | (rounded) | 2,013    |
|      |             |                             |          |           |            | To total items |      |   |        |   | (rounded) | 2,013    |

## **FLOORPLAN SKETCH**

Borrower: File No.: 17225
Property Address: 7748 Long Bay Parkway Case No.:
City: Catawba State: NC Zip: 28609
Lender:

Sketch by ApexSketch

| AREA CALCULATIONS SUMMARY |                 |        |          |           |                   |               | AREA CAI | CUL | ATIONS | BREA | KDOWN     |        |
|---------------------------|-----------------|--------|----------|-----------|-------------------|---------------|----------|-----|--------|------|-----------|--------|
| Code                      | Description     | Factor | Net Size | Perimeter | <b>Net Totals</b> | Name          | Base     |     | Height |      | Width     | = Area |
| BSMT                      | Finished BSMT   | 1.0    | 1714.6   | 206.9     |                   |               |          |     |        |      |           |        |
|                           | Unfinished BSMT | 1.0    | 279.0    | 69.9      | 1993.6            |               |          |     |        |      |           |        |
| P/P                       | Patio           | 1.0    | 530.4    | 136.8     |                   |               |          |     |        |      |           |        |
|                           | Wood Deck       | 1.0    | 503.8    | 156.0     | 1034.2            |               |          |     |        |      |           |        |
|                           |                 |        |          |           |                   |               |          |     |        |      |           |        |
|                           |                 |        |          |           |                   |               |          |     |        |      |           |        |
|                           |                 |        |          |           |                   |               |          |     |        |      |           |        |
|                           |                 |        |          |           |                   |               |          |     |        |      |           |        |
|                           |                 |        |          |           |                   |               |          |     |        |      |           |        |
|                           |                 |        |          |           |                   |               |          |     |        |      |           |        |
|                           |                 |        |          |           |                   |               |          |     |        |      |           |        |
|                           |                 |        |          |           |                   |               |          |     |        |      |           |        |
|                           |                 |        |          |           |                   | 0 total items |          |     |        | (    | (rounded) | (      |
|                           |                 |        |          |           |                   | , , .,,       |          |     |        | ,    | ,         |        |
|                           |                 |        |          |           |                   |               |          |     |        |      |           |        |