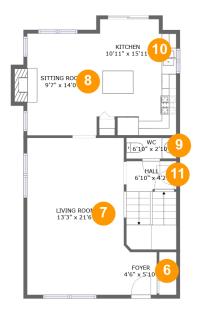

#### **Room Dimensions**

Floor 2 Total sqft: 818 Living area: 811

| #  | Room name    | Dimensions      | Area (sqft) | Counted as Living Area |
|----|--------------|-----------------|-------------|------------------------|
| 6  | Foyer        | 4'6" x 5'10"    | 27 sq. ft   | Yes                    |
| 7  | Living Room  | 13'3" x 21'6"   | 286 sq. ft  | Yes                    |
| 8  | Sitting Room | 9'7" x 14'0"    | 141 sq. ft  | Yes                    |
| 9  | Wc           | 6'10" x 2'10"   | 20 sq. ft   | Yes                    |
| 10 | Kitchen      | 10'11" x 15'11" | 161 sq. ft  | Yes                    |
| 11 | Hall         | 6'10" x 4'2"    | 83 sq. ft   | Yes                    |

Counted as Living Area:

Yes

Heated: Yes Finished: Yes Enclosed: Yes Contiguous:

Yes

Permitted: Yes Wet Space: No Addition: No Conversion: No

Floor 2 - Living Room

Dimensions: 13'3" x 21'6"

Area: 286 sq. ft

Counted as Living Area:

Yes

Heated: Yes Finished: Yes Enclosed: Yes

Contiguous: Yes

Permitted: Yes Wet Space: No Addition: No Conversion: No

Floor 2 - Sitting Room

**Dimensions:** 9'7" x 14'0"

**Area:** 141 sq. ft

Counted as Living Area:

Yes

Heated: Yes Finished: Yes Enclosed: Yes Contiguous:

Yes

Floor 2 - Wc

Dimensions: 6'10" x 2'10"

Area: 20 sq. ft

Counted as Living Area:

Yes

Heated: Yes Finished: Yes Enclosed: Yes **Contiguous:** 

Yes

Permitted: Yes Wet Space: Yes Addition: No Conversion: No

#### Floor 2 - Kitchen

Dimensions: 10'11" x 15'11"

**Area:** 161 sq. ft

Counted as Living Area:

Yes

Heated: Yes Finished: Yes Enclosed: Yes

Contiguous:

Yes

Permitted: Yes Wet Space: No Addition: No Conversion: No.

### Floor 2 - Hall

Dimensions: 6'10" x 4'2"

Area: 83 sq. ft

Counted as Living Area:

Yes

Heated: Yes Finished: Yes Enclosed: Yes Contiguous:

Yes

Ploor 3 - W.i.c.