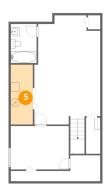

Area: 72 sq. ft

Counted as Living Area: No

Heated: No Finished: No Enclosed: No Contiguous: Yes Permitted: Yes Wet Space: No Addition: No Conversion: No

5 Floor 1 - Electrical Room

**Dimensions**: 5'1" x 13'8"

Area: 69 sq. ft

Counted as Living Area: No

Finished: No Enclosed: Yes Contiguous: Yes Permitted: Yes Wet Space: No Addition: No Conversion: No

Heated: No

6 Floor 2 - Foyer

**Dimensions:** 4'6" x 5'10"

Area: 27 sq. ft