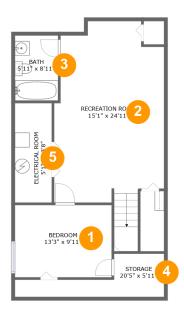

#### **Room Dimensions**

Floor 1 Total sqft: 812 Living area: 649

| # | Room name       | Dimensions     | Area (sqft) | Counted as Living Area |
|---|-----------------|----------------|-------------|------------------------|
| 1 | Bedroom         | 13'3" x 9'11"  | 131 sq. ft  | Yes                    |
| 2 | Recreation Room | 15'1" x 24'11" | 361 sq. ft  | Yes                    |
| 3 | Bath            | 5'11" x 8'11"  | 53 sq. ft   | Yes                    |
| 4 | Storage         | 20'5" x 5'11"  | 72 sq. ft   | No                     |
| 5 | Electrical Room | 5'1" x 13'8"   | 69 sq. ft   | No                     |

### 1 Floor 1 - Bedroom

**Dimensions**: 13'3" x 9'11" **Area**: 131 sq. ft

Counted as Living Area:

Yes

Heated: Yes Finished: Yes Enclosed: Yes Contiguous:

Yes

Permitted: Yes Wet Space: No Addition: No Conversion: No

#### 2 Floor 1 - Recreation Room

Dimensions: 15'1" x 24'11"

**Area:** 361 sq. ft

Counted as Living Area:

Yes

Heated: Yes Finished: Yes Enclosed: Yes Contiguous:

Yes

3 Floor 1 - Bath

Dimensions: 5'11" x 8'11" Area: 53 sq. ft

Counted as Living Area:

Yes

Heated: Yes Finished: Yes Enclosed: Yes Contiguous:

Yes

Permitted: Yes Wet Space: Yes Addition: No Conversion: No

Floor 1 - Storage

**Dimensions:** 20'5" x 5'11"

Area: 72 sq. ft

Counted as Living Area: No

Heated: No Finished: No Enclosed: No Contiguous: Yes Permitted: Yes Wet Space: No Addition: No Conversion: No

5 Floor 1 - Electrical Room

**Dimensions**: 5'1" x 13'8"

Area: 69 sq. ft

Counted as Living Area: No

Finished: No Enclosed: Yes Contiguous: Yes Permitted: Yes Wet Space: No Addition: No Conversion: No

Heated: No

6 Floor 2 - Foyer

**Dimensions:** 4'6" x 5'10"

Area: 27 sq. ft