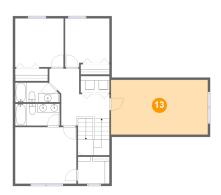

## Floor 3 - Study Room

Dimensions: 21'0" x 11'10"

**Area**: 249 sq. ft

Counted as Living Area: No

Heated: Yes Finished: Yes Enclosed: Yes Contiguous: Yes Permitted: Yes Wet Space: No Addition: No Conversion: No