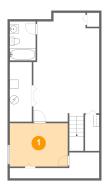

#### **Room Dimensions**

Floor 1 Total sqft: 812 Living area: 649

| # | Room name       | Dimensions     | Area (sqft) | Counted as Living Area |
|---|-----------------|----------------|-------------|------------------------|
| 1 | Bedroom         | 13'3" x 9'11"  | 131 sq. ft  | Yes                    |
| 2 | Recreation Room | 15'1" x 24'11" | 361 sq. ft  | Yes                    |
| 3 | Bath            | 5'11" x 8'11"  | 53 sq. ft   | Yes                    |
| 4 | Storage         | 20'5" x 5'11"  | 72 sq. ft   | No                     |
| 5 | Electrical Room | 5'1" x 13'8"   | 69 sq. ft   | No                     |

#### 2 Floor 1 - Recreation Room

Dimensions: 15'1" x 24'11"

**Area:** 361 sq. ft

Counted as Living Area:

Yes

Heated: Yes Finished: Yes Enclosed: Yes Contiguous:

Yes

3 Floor 1 - Bath