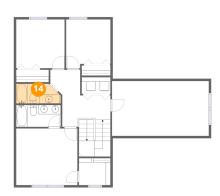

### 4 Floor 3 - Bath

**Dimensions:** 9'8" x 4'3"

Area: 38 sq. ft

Counted as Living Area:

Yes

Heated: Yes Finished: Yes Enclosed: Yes Contiguous:

Yes