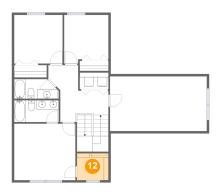

**Dimensions:** 6'10" x 5'10" **Area:** 40 sq. ft

Counted as Living Area:

Yes

Heated: Yes Finished: Yes Enclosed: Yes Contiguous:

Yes

Permitted: Yes Wet Space: No Addition: No Conversion: No