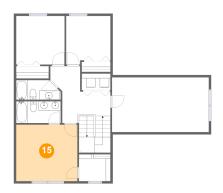

## <sup>15</sup> Floor 3 - Primary Bedroom

**Dimensions**: 13'3" x 12'3" **Area**: 163 sg. ft

Counted as Living Area:

Yes

Heated: Yes Finished: Yes Enclosed: Yes Contiguous:

Yes

Permitted: Yes Wet Space: No Addition: No Conversion: No