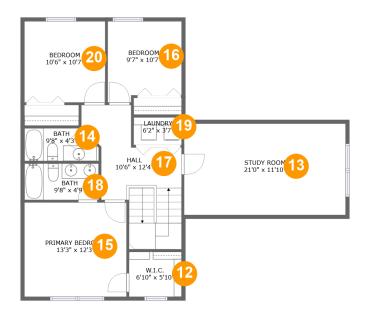

#### **Room Dimensions**

Floor 3 Total sqft: 1065 Living area: 788

| #  | Room name       | Dimensions     | Area (sqft) | Counted as Living Area |
|----|-----------------|----------------|-------------|------------------------|
| 12 | W.i.c.          | 6'10" x 5'10"  | 40 sq. ft   | Yes                    |
| 13 | Study Room      | 21'0" x 11'10" | 249 sq. ft  | No                     |
| 14 | Bath            | 9'8" x 4'3"    | 38 sq. ft   | Yes                    |
| 15 | Primary Bedroom | 13'3" x 12'3"  | 163 sq. ft  | Yes                    |
| 16 | Bedroom         | 9'7" x 10'7"   | 95 sq. ft   | Yes                    |
| 17 | Hall            | 10'6" x 12'4"  | 148 sq. ft  | Yes                    |
| 18 | Bath            | 9'8" x 4'9"    | 46 sq. ft   | Yes                    |
| 19 | Laundry         | 6'2" x 3'7"    | 22 sq. ft   | Yes                    |
| 20 | Bedroom         | 10'6" x 10'7"  | 111 sq. ft  | Yes                    |

## Floor 3 - Study Room

Dimensions: 21'0" x 11'10"

**Area**: 249 sq. ft

Counted as Living Area: No

Heated: Yes Finished: Yes Enclosed: Yes Contiguous: Yes Permitted: Yes Wet Space: No Addition: No Conversion: No