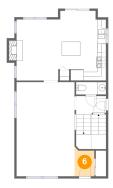

Area: 69 sq. ft

Counted as Living Area: No

Finished: No Enclosed: Yes Contiguous: Yes Permitted: Yes Wet Space: No Addition: No Conversion: No

Heated: No

6 Floor 2 - Foyer

**Dimensions:** 4'6" x 5'10"

Area: 27 sq. ft

Counted as Living Area:

Yes

Heated: Yes Finished: Yes Enclosed: Yes Contiguous:

Yes

Permitted: Yes Wet Space: No Addition: No Conversion: No

Floor 2 - Living Room

Dimensions: 13'3" x 21'6"

Area: 286 sq. ft