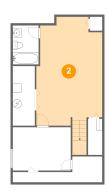

#### **Room Dimensions**

Floor 1 Total sqft: 812 Living area: 649

| # | Room name       | Dimensions     | Area (sqft) | Counted as Living Area |
|---|-----------------|----------------|-------------|------------------------|
| 1 | Bedroom         | 13'3" x 9'11"  | 131 sq. ft  | Yes                    |
| 2 | Recreation Room | 15'1" x 24'11" | 361 sq. ft  | Yes                    |
| 3 | Bath            | 5'11" x 8'11"  | 53 sq. ft   | Yes                    |
| 4 | Storage         | 20'5" x 5'11"  | 72 sq. ft   | No                     |
| 5 | Electrical Room | 5'1" x 13'8"   | 69 sq. ft   | No                     |

### 1 Floor 1 - Bedroom

**Dimensions**: 13'3" x 9'11" **Area**: 131 sq. ft

Counted as Living Area:

Yes

Heated: Yes Finished: Yes Enclosed: Yes Contiguous:

Yes

Permitted: Yes Wet Space: No Addition: No Conversion: No