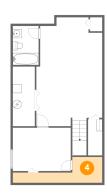

Area: 72 sq. ft

Counted as Living Area: No

Heated: No Finished: No Enclosed: No Contiguous: Yes Permitted: Yes Wet Space: No Addition: No Conversion: No

5 Floor 1 - Electrical Room

**Dimensions**: 5'1" x 13'8"