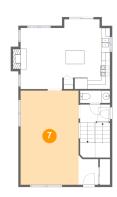

Counted as Living Area:

Yes

Heated: Yes Finished: Yes Enclosed: Yes Contiguous:

Yes

Permitted: Yes Wet Space: No Addition: No Conversion: No

Floor 2 - Living Room

Dimensions: 13'3" x 21'6"

Area: 286 sq. ft

Counted as Living Area:

Yes

Heated: Yes Finished: Yes Enclosed: Yes

Contiguous: Yes

Permitted: Yes Wet Space: No Addition: No Conversion: No

Floor 2 - Sitting Room

**Dimensions:** 9'7" x 14'0"

**Area:** 141 sq. ft