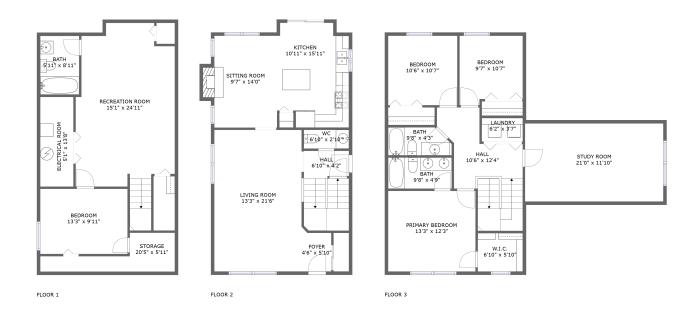

#### **Property Summary**

Gross Living Area sqft 2,695

#### **Room Dimensions**

Floor 1 Total sqft: 812 Living area: 649

| # | Room name       | Dimensions     | Area (sqft) | Counted as Living Area |
|---|-----------------|----------------|-------------|------------------------|
| 1 | Bedroom         | 13'3" x 9'11"  | 131 sq. ft  | Yes                    |
| 2 | Recreation Room | 15'1" x 24'11" | 361 sq. ft  | Yes                    |
| 3 | Bath            | 5'11" x 8'11"  | 53 sq. ft   | Yes                    |
| 4 | Storage         | 20'5" x 5'11"  | 72 sq. ft   | No                     |
| 5 | Electrical Room | 5'1" x 13'8"   | 69 sq. ft   | No                     |

#### **Room Dimensions**

Floor 2 Total sqft: 818 Living area: 811

| #  | Room name    | Dimensions      | Area (sqft) | Counted as Living Area |
|----|--------------|-----------------|-------------|------------------------|
| 6  | Foyer        | 4'6" x 5'10"    | 27 sq. ft   | Yes                    |
| 7  | Living Room  | 13'3" x 21'6"   | 286 sq. ft  | Yes                    |
| 8  | Sitting Room | 9'7" x 14'0"    | 141 sq. ft  | Yes                    |
| 9  | Wc           | 6'10" x 2'10"   | 20 sq. ft   | Yes                    |
| 10 | Kitchen      | 10'11" x 15'11" | 161 sq. ft  | Yes                    |
| 11 | Hall         | 6'10" x 4'2"    | 83 sq. ft   | Yes                    |

#### **Room Dimensions**

Floor 3 Total sqft: 1065 Living area: 788

| #  | Room name       | Dimensions     | Area (sqft) | Counted as Living Area |
|----|-----------------|----------------|-------------|------------------------|
| 12 | W.i.c.          | 6'10" x 5'10"  | 40 sq. ft   | Yes                    |
| 13 | Study Room      | 21'0" x 11'10" | 249 sq. ft  | No                     |
| 14 | Bath            | 9'8" x 4'3"    | 38 sq. ft   | Yes                    |
| 15 | Primary Bedroom | 13'3" x 12'3"  | 163 sq. ft  | Yes                    |
| 16 | Bedroom         | 9'7" x 10'7"   | 95 sq. ft   | Yes                    |
| 17 | Hall            | 10'6" x 12'4"  | 148 sq. ft  | Yes                    |
| 18 | Bath            | 9'8" x 4'9"    | 46 sq. ft   | Yes                    |
| 19 | Laundry         | 6'2" x 3'7"    | 22 sq. ft   | Yes                    |
| 20 | Bedroom         | 10'6" x 10'7"  | 111 sq. ft  | Yes                    |