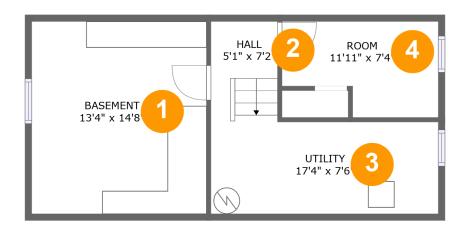

### **Room dimensions**

Floor 1 Total sqft: 501 Living area: 0

| # |          | Dimensions    | sqft       | Counted as living area |
|---|----------|---------------|------------|------------------------|
| 1 | Basement | 13'4" x 14'8" | 195 sq. ft | No                     |
| 2 | Hall     | 5'1" x 7'2"   | 36 sq. ft  | No                     |
| 3 | Utility  | 17'4" x 7'6"  | 124 sq. ft | No                     |
| 4 | Room     | 11'11" x 7'4" | 74 sq. ft  | No                     |

## Floor 1 - Basement

Dimensions: 13'4" x 14'8"

**Area:** 195 sq. ft

Counted as living area: No

Heated: Yes Finished: No Enclosed: Yes Contiguous: Yes Permitted: Yes Wet space: No Addition: No Conversion: No

### Ploor 1 - Hall

Dimensions: 5'1" x 7'2"

Area: 36 sq. ft

Counted as living area: No

# 736 Yakima Street, Filer, Twin Falls County, Idaho, United States, 83328

Floor 1 - Utility

**Dimensions:** 17'4" x 7'6"

**Area:** 124 sq. ft

Counted as living area: No

Heated: Yes Finished: No Enclosed: Yes Contiguous: Yes Permitted: Yes Wet space: No Addition: No Conversion: No

4 Floor 1 - Room

Dimensions: 11'11" x 7'4"

Area: 74 sq. ft

Counted as living area: No

Heated: Yes Finished: No Enclosed: Yes Contiguous: Yes Permitted: Yes Wet space: No Addition: No Conversion: No

5 Floor 2 - Living Room