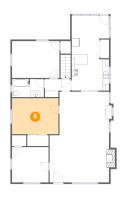

### Floor 2 - Bedroom

Dimensions: 14'10" x 11'6"

Area: 170 sq. ft

Counted as living area: Yes