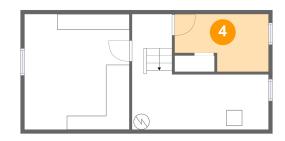

4 Floor 1 - Room

Dimensions: 11'11" x 7'4"

Area: 74 sq. ft

Counted as living area: No

Heated: Yes Finished: No Enclosed: Yes Contiguous: Yes Permitted: Yes Wet space: No Addition: No Conversion: No

5 Floor 2 - Living Room