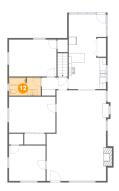

## 13 Floor 2 - Breakfast Nook

Dimensions: 11'11" x 7'3"

Area: 87 sq. ft

Counted as living area: Yes