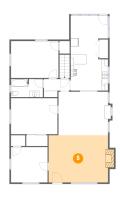

4 Floor 1 - Room

Dimensions: 11'11" x 7'4"

Area: 74 sq. ft

Counted as living area: No

Heated: Yes Finished: No Enclosed: Yes Contiguous: Yes Permitted: Yes Wet space: No Addition: No Conversion: No

5 Floor 2 - Living Room

**Dimensions**: 19'0" x 15'1"

Area: 297 sq. ft

Counted as living area: Yes