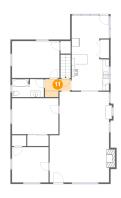

### Floor 2 - Hall

**Dimensions**: 8'3" x 5'9"

Area: 39 sq. ft

Counted as living area: Yes