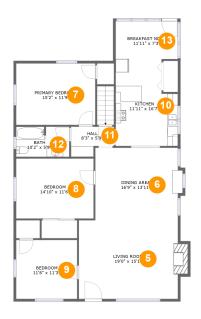

### **Room dimensions**

Floor 2 Total sqft: 1596 Living area: 1583

| #  |                 | Dimensions     | sqft       | Counted as living area |
|----|-----------------|----------------|------------|------------------------|
| 5  | Living Room     | 19'0" x 15'1"  | 297 sq. ft | Yes                    |
| 6  | Dining Area     | 16'9" x 13'11" | 224 sq. ft | Yes                    |
| 7  | Primary Bedroom | 15'2" x 11'9"  | 178 sq. ft | Yes                    |
| 8  | Bedroom         | 14'10" x 11'6" | 170 sq. ft | Yes                    |
| 9  | Bedroom         | 11'8" x 11'3"  | 132 sq. ft | Yes                    |
| 10 | Kitchen         | 11'11" x 16'7" | 179 sq. ft | Yes                    |
| 11 | Hall            | 8'3" x 5'9"    | 39 sq. ft  | Yes                    |
| 12 | Bath            | 10'2" x 5'9"   | 58 sq. ft  | Yes                    |
| 13 | Breakfast Nook  | 11'11" x 7'3"  | 87 sq. ft  | Yes                    |

**Dimensions**: 19'0" x 15'1"

Area: 297 sq. ft

Counted as living area: Yes

## 6 Floor 2 - Dining Area

**Dimensions**: 16'9" x 13'11"

**Area:** 224 sq. ft

Counted as living area: Yes

Heated: Yes Finished: Yes Enclosed: Yes Contiguous: Yes Permitted: Yes Wet space: No Addition: No Conversion: No

## Floor 2 - Primary Bedroom

**Dimensions**: 15'2" x 11'9"

Area: 178 sq. ft

Counted as living area: Yes

Heated: Yes Finished: Yes Enclosed: Yes Contiguous: Yes Permitted: Yes Wet space: No Addition: No Conversion: No

### Floor 2 - Bedroom

Dimensions: 14'10" x 11'6"

Area: 170 sq. ft

Counted as living area: Yes

## 9 Floor 2 - Bedroom

Dimensions: 11'8" x 11'3"

**Area:** 132 sq. ft

Counted as living area: Yes

Heated: Yes Finished: Yes Enclosed: Yes Contiguous: Yes Permitted: Yes Wet space: No Addition: No Conversion: No

### Floor 2 - Kitchen

Dimensions: 11'11" x 16'7"

Area: 179 sq. ft

Counted as living area: Yes

Heated: Yes Finished: Yes Enclosed: Yes Contiguous: Yes Permitted: Yes Wet space: No Addition: No Conversion: No

### Floor 2 - Hall

**Dimensions**: 8'3" x 5'9"

Area: 39 sq. ft

Counted as living area: Yes

## Ploor 2 - Bath

Dimensions: 10'2" x 5'9" Area: 58 sq. ft

Counted as living area: Yes

Heated: Yes Finished: Yes Enclosed: Yes Contiguous: Yes Permitted: Yes Wet space: Yes Addition: No Conversion: No

## 13 Floor 2 - Breakfast Nook

Dimensions: 11'11" x 7'3"

Area: 87 sq. ft

Counted as living area: Yes