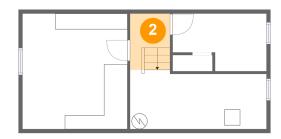

### Ploor 1 - Hall

Dimensions: 5'1" x 7'2"

Area: 36 sq. ft

Counted as living area: No