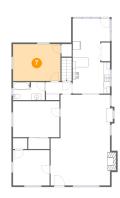

## Floor 2 - Primary Bedroom

**Dimensions**: 15'2" x 11'9"

Area: 178 sq. ft

Counted as living area: Yes

Heated: Yes Finished: Yes Enclosed: Yes Contiguous: Yes Permitted: Yes Wet space: No Addition: No Conversion: No