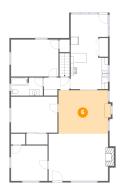

## 6 Floor 2 - Dining Area

**Dimensions**: 16'9" x 13'11"

**Area:** 224 sq. ft

Counted as living area: Yes

Heated: Yes Finished: Yes Enclosed: Yes Contiguous: Yes Permitted: Yes Wet space: No Addition: No Conversion: No