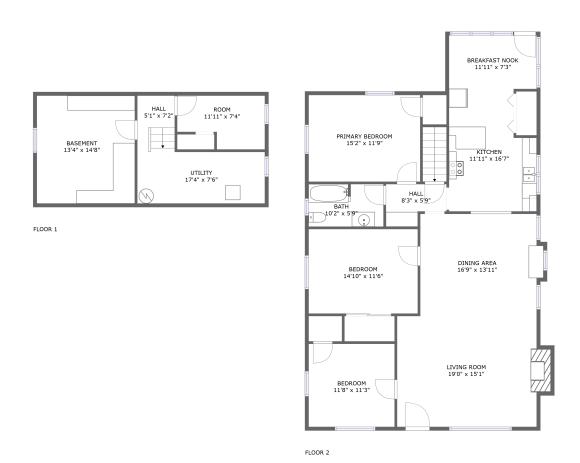

### **Room dimensions**

Floor 1 Total sqft: 501 Living area: 0

| # |          | Dimensions    | sqft       | Counted as living area |
|---|----------|---------------|------------|------------------------|
| 1 | Basement | 13'4" x 14'8" | 195 sq. ft | No                     |
| 2 | Hall     | 5'1" x 7'2"   | 36 sq. ft  | No                     |
| 3 | Utility  | 17'4" x 7'6"  | 124 sq. ft | No                     |
| 4 | Room     | 11'11" x 7'4" | 74 sq. ft  | No                     |

### **Room dimensions**

Floor 2 Total sqft: 1596 Living area: 1583

| #  |                 | Dimensions     | sqft       | Counted as living area |
|----|-----------------|----------------|------------|------------------------|
| 5  | Living Room     | 19'0" x 15'1"  | 297 sq. ft | Yes                    |
| 6  | Dining Area     | 16'9" x 13'11" | 224 sq. ft | Yes                    |
| 7  | Primary Bedroom | 15'2" x 11'9"  | 178 sq. ft | Yes                    |
| 8  | Bedroom         | 14'10" x 11'6" | 170 sq. ft | Yes                    |
| 9  | Bedroom         | 11'8" x 11'3"  | 132 sq. ft | Yes                    |
| 10 | Kitchen         | 11'11" x 16'7" | 179 sq. ft | Yes                    |
| 11 | Hall            | 8'3" x 5'9"    | 39 sq. ft  | Yes                    |
| 12 | Bath            | 10'2" x 5'9"   | 58 sq. ft  | Yes                    |
| 13 | Breakfast Nook  | 11'11" x 7'3"  | 87 sq. ft  | Yes                    |