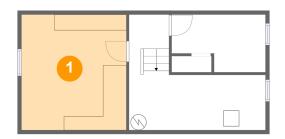

## Floor 1 - Basement

Dimensions: 13'4" x 14'8"

**Area:** 195 sq. ft

Counted as living area: No

Heated: Yes Finished: No Enclosed: Yes Contiguous: Yes Permitted: Yes Wet space: No Addition: No Conversion: No