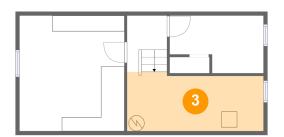

# 736 Yakima Street, Filer, Twin Falls County, Idaho, United States, 83328

Floor 1 - Utility

**Dimensions:** 17'4" x 7'6"

**Area:** 124 sq. ft

Counted as living area: No

Heated: Yes Finished: No Enclosed: Yes Contiguous: Yes Permitted: Yes Wet space: No Addition: No Conversion: No