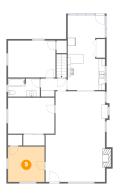

## Floor 1 - Basement

Dimensions: 13'4" x 14'8"

**Area:** 195 sq. ft

Counted as living area: No

Heated: Yes Finished: No Enclosed: Yes Contiguous: Yes Permitted: Yes Wet space: No Addition: No Conversion: No