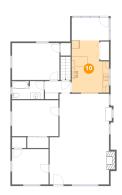

### Floor 2 - Kitchen

Dimensions: 11'11" x 16'7"

Area: 179 sq. ft

Counted as living area: Yes

Heated: Yes Finished: Yes Enclosed: Yes Contiguous: Yes Permitted: Yes Wet space: No Addition: No Conversion: No