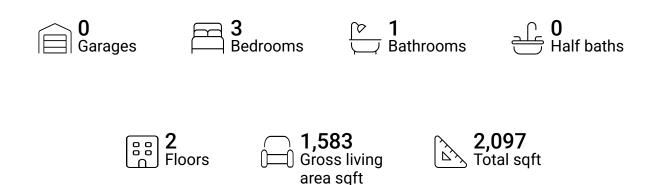

# 736 Yakima Street, Filer, Twin Falls County, Idaho, United States, 83328



## **Property summary**



# 736 Yakima Street, Filer, Twin Falls County, Idaho, United States, 83328



### **Room dimensions**

Floor 1 Total sqft: 501 Living area: 0

| # |          | Dimensions    | sqft       | Counted as living area |
|---|----------|---------------|------------|------------------------|
| 1 | Basement | 13'4" x 14'8" | 195 sq. ft | No                     |
| 2 | Hall     | 5'1" x 7'2"   | 36 sq. ft  | No                     |
| 3 | Utility  | 17'4" x 7'6"  | 124 sq. ft | No                     |
| 4 | Room     | 11'11" x 7'4" | 74 sq. ft  | No                     |

# 736 Yakima Street, Filer, Twin Falls County, Idaho, United States, 83328



### **Room dimensions**

Floor 2 Total sqft: 1596 Living area: 1583

| #  |                 | Dimensions     | sqft       | Counted as living area |
|