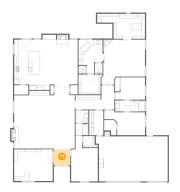

## Floor 1 - Dining Area

Dimensions: 17'7" x 11'9" **Area:** 189 sq. ft

Counted as Living Area:

Yes

Heated: Yes Finished: Yes Enclosed: Yes **Contiguous:** 

Yes

Permitted: Yes Wet Space: No Addition: No Conversion: No