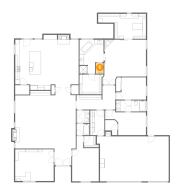

## Floor 1 - Garage

Dimensions: 31'4" x 21'8"

**Area:** 598 sq. ft

Counted as Living Area: No

Heated: No Finished: No Enclosed: Yes Contiguous: Yes Permitted: Yes Wet Space: No Addition: No Conversion: No