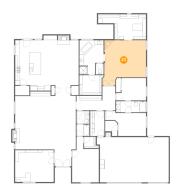

### Floor 1 - Office

**Dimensions:** 16'10" x 13'10"

**Area**: 233 sq. ft

Counted as Living Area:

Yes

Heated: Yes Finished: Yes Enclosed: Yes Contiguous:

Yes

Permitted: Yes Wet Space: No Addition: No Conversion: No