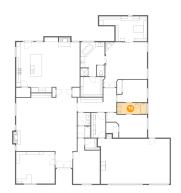

## Floor 1 - Bedroom

**Dimensions**: 13'1" x 9'9" **Area**: 112 sq. ft

Counted as Living Area:

Yes

Heated: Yes Finished: Yes Enclosed: Yes Contiguous:

Yes

Permitted: Yes Wet Space: No Addition: No Conversion: No