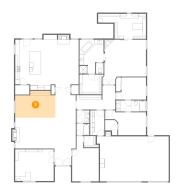

### Floor 1 - Kitchen

**Dimensions**: 15'6" x 24'1"

**Area:** 331 sq. ft

Counted as Living Area:

Yes

Heated: Yes Finished: Yes Enclosed: Yes Contiguous:

Yes

Permitted: Yes Wet Space: No Addition: No Conversion: No