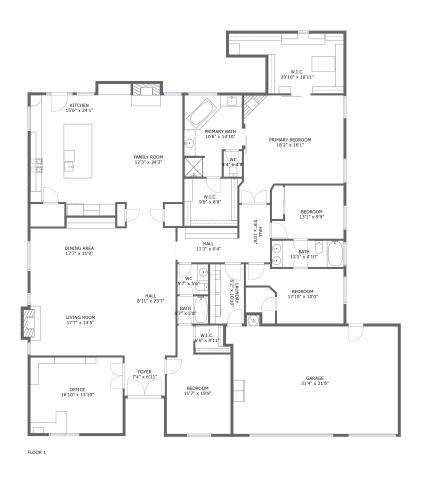

#### **Room Dimensions**

Floor 1 Total sqft: 4036 Living area: 3400

| #  | Room name    | Dimensions     | Area (sqft) | Counted as Living Area |
|----|--------------|----------------|-------------|------------------------|
| 1  | Laundry      | 6'2" x 10'10"  | 67 sq. ft   | Yes                    |
| 2  | Bedroom      | 17'10" x 10'0" | 143 sq. ft  | Yes                    |
| 3  | Dining Area  | 17'7" x 11'9"  | 189 sq. ft  | Yes                    |
| 4  | Bedroom      | 11'7" x 19'9"  | 183 sq. ft  | Yes                    |
| 5  | W.i.c.       | 6'5" x 4'11"   | 27 sq. ft   | Yes                    |
| 6  | Wc           | 3'4" x 4'8"    | 16 sq. ft   | Yes                    |
| 7  | Garage       | 31'4" x 21'8"  | 598 sq. ft  | No                     |
| 8  | Bath         | 5'7" x 5'0"    | 28 sq. ft   | Yes                    |
| 9  | W.i.c.       | 9'8" x 8'8"    | 85 sq. ft   | Yes                    |
| 10 | Kitchen      | 15'6" x 24'1"  | 331 sq. ft  | Yes                    |
| 11 | Primary Bath | 10'6" x 14'10" | 137 sq. ft  | Yes                    |

| #  | Room name       | Dimensions      | Area (sqft) | Counted as Living Area |
|----|-----------------|-----------------|-------------|------------------------|
| 12 | Bedroom         | 13'1" x 9'9"    | 112 sq. ft  | Yes                    |
| 13 | Hall            | 8'11" x 23'7"   | 210 sq. ft  | Yes                    |
| 14 | Family Room     | 12'3" x 24'3"   | 286 sq. ft  | Yes                    |
| 15 | Foyer           | 7'4" x 6'11"    | 51 sq. ft   | Yes                    |
| 16 | Bath            | 13'1" x 4'10"   | 63 sq. ft   | Yes                    |
| 17 | Living Room     | 17'7" x 13'5"   | 243 sq. ft  | Yes                    |
| 18 | Hall            | 11'3" x 6'4"    | 70 sq. ft   | Yes                    |
| 19 | W.i.c.          | 20'10" x 10'11" | 178 sq. ft  | Yes                    |
| 20 | Wc              | 5'7" x 5'6"     | 31 sq. ft   | Yes                    |
| 21 | Hall            | 5'8" x 10'6"    | 59 sq. ft   | Yes                    |
| 22 | Office          | 16'10" x 13'10" | 233 sq. ft  | Yes                    |
| 23 | Primary Bedroom | 18'2" x 16'1"   | 312 sq. ft  | Yes                    |