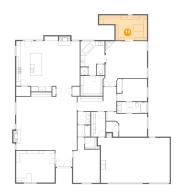

## Floor 1 - Primary Bedroom

Dimensions: 18'2" x 16'1"

**Area:** 312 sq. ft

Counted as Living Area:

Yes

Heated: Yes Finished: Yes Enclosed: Yes Contiguous:

Yes