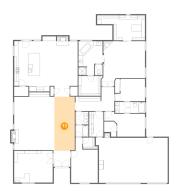

### 2 Floor 1 - Bedroom

Dimensions: 17'10" x 10'0"

**Area:** 143 sq. ft

Counted as Living Area:

Yes

Heated: Yes Finished: Yes Enclosed: Yes Contiguous:

Yes