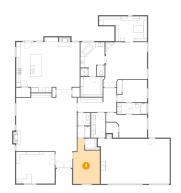

## Floor 1 - Primary Bedroom

Dimensions: 18'2" x 16'1"

**Area:** 312 sq. ft

Counted as Living Area:

Yes

Heated: Yes Finished: Yes Enclosed: Yes Contiguous:

Yes