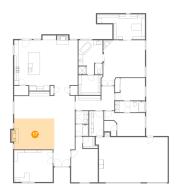

## 1 - Laundry

Dimensions: 6'2" x 10'10" Area: 67 sq. ft

Counted as Living Area:

Yes

Heated: Yes Finished: Yes Enclosed: Yes Contiguous:

Yes

Permitted: Yes Wet Space: No Addition: No Conversion: No