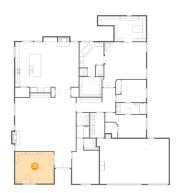

## Floor 1 - Garage

Dimensions: 31'4" x 21'8"

**Area:** 598 sq. ft

Counted as Living Area: No

Heated: No Finished: No Enclosed: Yes Contiguous: Yes Permitted: Yes Wet Space: No Addition: No Conversion: No