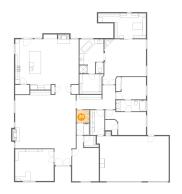

### Floor 1 - Office

**Dimensions:** 16'10" x 13'10"

**Area**: 233 sq. ft

Counted as Living Area:

Yes

Heated: Yes Finished: Yes Enclosed: Yes Contiguous:

Yes

Permitted: Yes Wet Space: No Addition: No Conversion: No