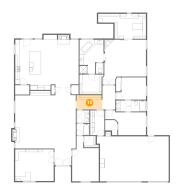

### Floor 1 - Kitchen

**Dimensions**: 15'6" x 24'1"

**Area:** 331 sq. ft

Counted as Living Area:

Yes

Heated: Yes Finished: Yes Enclosed: Yes Contiguous:

Yes

Permitted: Yes Wet Space: No Addition: No Conversion: No