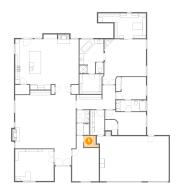

### 1 - Hall

**Dimensions**: 8'11" x 23'7"

**Area:** 210 sq. ft

Counted as Living Area:

Yes

Heated: Yes Finished: Yes Enclosed: Yes Contiguous:

Yes

Permitted: Yes Wet Space: No Addition: No Conversion: No