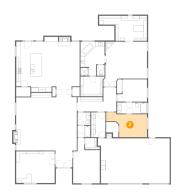

## Floor 1 - Primary Bath

Dimensions: 10'6" x 14'10"

**Area:** 137 sq. ft

Counted as Living Area:

Yes

Heated: Yes Finished: Yes Enclosed: Yes Contiguous:

Yes