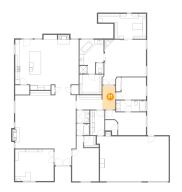

### Floor 1 - Kitchen

**Dimensions**: 15'6" x 24'1"

**Area:** 331 sq. ft

Counted as Living Area:

Yes

Heated: Yes Finished: Yes Enclosed: Yes Contiguous:

Yes

Permitted: Yes Wet Space: No Addition: No Conversion: No