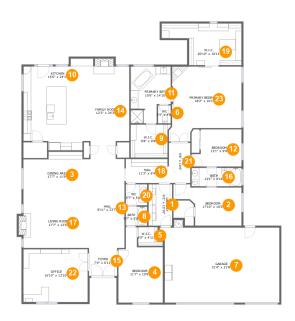

#### **Room Dimensions**

Floor 1 Total sqft: 4036 Living area: 3400

| #  | Room name    | Dimensions     | Area (sqft) | Counted as Living Area |
|----|--------------|----------------|-------------|------------------------|
| 1  | Laundry      | 6'2" x 10'10"  | 67 sq. ft   | Yes                    |
| 2  | Bedroom      | 17'10" x 10'0" | 143 sq. ft  | Yes                    |
| 3  | Dining Area  | 17'7" x 11'9"  | 189 sq. ft  | Yes                    |
| 4  | Bedroom      | 11'7" x 19'9"  | 183 sq. ft  | Yes                    |
| 5  | W.i.c.       | 6'5" x 4'11"   | 27 sq. ft   | Yes                    |
| 6  | Wc           | 3'4" x 4'8"    | 16 sq. ft   | Yes                    |
| 7  | Garage       | 31'4" x 21'8"  | 598 sq. ft  | No                     |
| 8  | Bath         | 5'7" x 5'0"    | 28 sq. ft   | Yes                    |
| 9  | W.i.c.       | 9'8" x 8'8"    | 85 sq. ft   | Yes                    |
| 10 | Kitchen      | 15'6" x 24'1"  | 331 sq. ft  | Yes                    |
| 11 | Primary Bath | 10'6" x 14'10" | 137 sq. ft  | Yes                    |

| #  | Room name       | Dimensions      | Area (sqft) | Counted as Living Area |
|----|-----------------|-----------------|-------------|------------------------|
| 12 | Bedroom         | 13'1" x 9'9"    | 112 sq. ft  | Yes                    |
| 13 | Hall            | 8'11" x 23'7"   | 210 sq. ft  | Yes                    |
| 14 | Family Room     | 12'3" x 24'3"   | 286 sq. ft  | Yes                    |
| 15 | Foyer           | 7'4" x 6'11"    | 51 sq. ft   | Yes                    |
| 16 | Bath            | 13'1" x 4'10"   | 63 sq. ft   | Yes                    |
| 17 | Living Room     | 17'7" x 13'5"   | 243 sq. ft  | Yes                    |
| 18 | Hall            | 11'3" x 6'4"    | 70 sq. ft   | Yes                    |
| 19 | W.i.c.          | 20'10" x 10'11" | 178 sq. ft  | Yes                    |
| 20 | Wc              | 5'7" x 5'6"     | 31 sq. ft   | Yes                    |
| 21 | Hall            | 5'8" x 10'6"    | 59 sq. ft   | Yes                    |
| 22 | Office          | 16'10" x 13'10" | 233 sq. ft  | Yes                    |
| 23 | Primary Bedroom | 18'2" x 16'1"   | 312 sq. ft  | Yes                    |