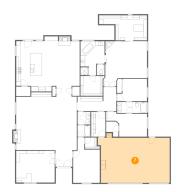

### Floor 1 - W.i.c.

Dimensions: 6'5" x 4'11"

Area: 27 sq. ft

Counted as Living Area:

Yes

Heated: Yes Finished: Yes Enclosed: Yes Contiguous:

Yes

Dimensions: 3'4" x 4'8" Area: 16 sq. ft

Counted as Living Area:

Yes

Heated: Yes Finished: Yes Enclosed: Yes Contiguous:

Yes

Permitted: Yes Wet Space: Yes Addition: No Conversion: No