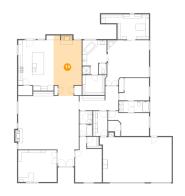

### Floor 1 - Bedroom

**Dimensions:** 11'7" x 19'9"

Area: 183 sq. ft

Counted as Living Area:

Yes

Heated: Yes Finished: Yes Enclosed: Yes **Contiguous:** 

Yes

Permitted: Yes Wet Space: No Addition: No Conversion: No.