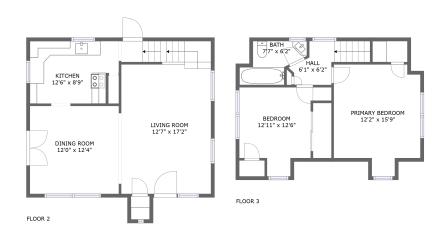

#### **Room dimensions**

Floor 2 Total sqft: 608 Living area: 608

| # |             | Dimensions    | sqft       | Counted as living area |
|---|-------------|---------------|------------|------------------------|
| 5 | Living Room | 12'7" x 17'2" | 269 sq. ft | Yes                    |
| 6 | Kitchen     | 12'6" x 8'9"  | 102 sq. ft | Yes                    |
| 7 | Dining Room | 12'0" x 12'4" | 155 sq. ft | Yes                    |

#### **Room dimensions**

Floor 3 Total sqft: 478 Living area: 478

| #  |         | Dimensions     | sqft       | Counted as living area |
|----|---------|----------------|------------|------------------------|
| 8  | Bedroom | 12'2" x 15'9"  | 166 sq. ft | Yes                    |
| 9  | Bath    | 7'7" x 6'2"    | 41 sq. ft  | Yes                    |
| 10 | Bedroom | 12'11" x 12'6" | 114 sq. ft | Yes                    |
| 11 | Hall    | 6'1" x 6'2"    | 43 sq. ft  | Yes                    |