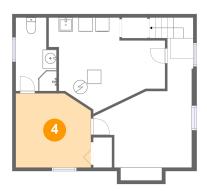

#### Floor 1 - Bedroom

**Dimensions**: 10'9" x 10'7"

**Area:** 110 sq. ft

Counted as living area: Yes

Heated: Yes Finished: Yes Enclosed: Yes Contiguous: Yes Permitted: Yes Wet space: No Addition: No Conversion: No