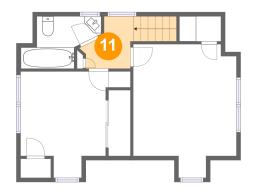

#### **Room dimensions**

Floor 3 Total sqft: 478 Living area: 478

| #  |         | Dimensions     | sqft       | Counted as living area |
|----|---------|----------------|------------|------------------------|
| 8  | Bedroom | 12'2" x 15'9"  | 166 sq. ft | Yes                    |
| 9  | Bath    | 7'7" x 6'2"    | 41 sq. ft  | Yes                    |
| 10 | Bedroom | 12'11" x 12'6" | 114 sq. ft | Yes                    |
| 11 | Hall    | 6'1" x 6'2"    | 43 sq. ft  | Yes                    |

#### Floor 3 - Hall

Dimensions: 6'1" x 6'2"

Area: 43 sq. ft

Counted as living area: Yes

Heated: Yes Finished: Yes Enclosed: Yes Contiguous: Yes Permitted: Yes Wet space: No Addition: No Conversion: No