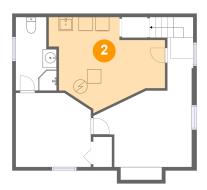

### 3 Floor 1 - Recreation Room

Dimensions: 14'1" x 18'6"

**Area:** 184 sq. ft

Counted as living area: No

Heated: Yes Finished: Yes Enclosed: Yes Contiguous: No Permitted: Yes Wet space: No Addition: No Conversion: No