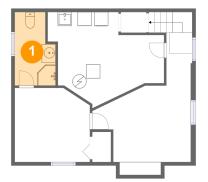

1 - Bath

**Dimensions**: 5'10" x 10'6"

Area: 55 sq. ft

Counted as living area: Yes

Heated: Yes Finished: Yes Enclosed: Yes Contiguous: Yes Permitted: Yes Wet space: Yes Addition: No Conversion: No

Floor 1 - Utility

**Dimensions**: 16'8" x 13'9"

Area: 161 sq. ft

Counted as living area: No

Heated: Yes Finished: No Enclosed: Yes Contiguous: Yes Permitted: Yes Wet space: No Addition: No Conversion: No