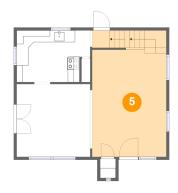

### 5 Floor 2 - Living Room

Dimensions: 12'7" x 17'2"

Area: 269 sq. ft

Counted as living area: Yes

Heated: Yes Finished: Yes Enclosed: Yes Contiguous: Yes Permitted: Yes Wet space: No Addition: No Conversion: No