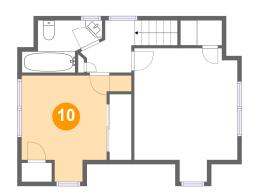

#### **Room dimensions**

Floor 3 Total sqft: 478 Living area: 478

| #  |         | Dimensions     | sqft       | Counted as living area |
|----|---------|----------------|------------|------------------------|
| 8  | Bedroom | 12'2" x 15'9"  | 166 sq. ft | Yes                    |
| 9  | Bath    | 7'7" x 6'2"    | 41 sq. ft  | Yes                    |
| 10 | Bedroom | 12'11" x 12'6" | 114 sq. ft | Yes                    |
| 11 | Hall    | 6'1" x 6'2"    | 43 sq. ft  | Yes                    |

#### Floor 3 - Bedroom

Dimensions: 12'11" x 12'6"

Area: 114 sq. ft

Counted as living area: Yes

Heated: Yes Finished: Yes Enclosed: Yes Contiguous: Yes Permitted: Yes Wet space: No Addition: No Conversion: No