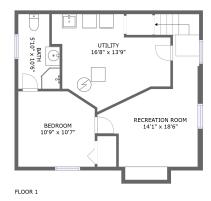

#### **Room dimensions**

Floor 1 Total sqft: 608 Living area: 210

| # |                 | Dimensions    | sqft       | Counted as living area |
|---|-----------------|---------------|------------|------------------------|
| 1 | Bath            | 5'10" x 10'6" | 55 sq. ft  | Yes                    |
| 2 | Utility         | 16'8" x 13'9" | 161 sq. ft | No                     |
| 3 | Recreation Room | 14'1" x 18'6" | 184 sq. ft | No                     |
| 4 | Bedroom         | 10'9" x 10'7" | 110 sq. ft | Yes                    |