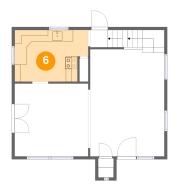

### 6 Floor 2 - Kitchen

Dimensions: 12'6" x 8'9"

**Area**: 102 sq. ft

Counted as living area: Yes

Heated: Yes Finished: Yes Enclosed: Yes Contiguous: Yes Permitted: Yes Wet space: No Addition: No Conversion: No