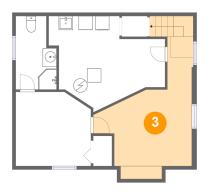

### 3 Floor 1 - Recreation Room

Dimensions: 14'1" x 18'6"

**Area:** 184 sq. ft

Counted as living area: No

Heated: Yes Finished: Yes Enclosed: Yes Contiguous: No Permitted: Yes Wet space: No Addition: No Conversion: No