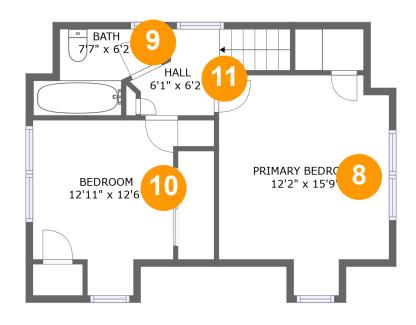

#### **Room dimensions**

Floor 3 Total sqft: 478 Living area: 478

| #  |         | Dimensions     | sqft       | Counted as living area |
|----|---------|----------------|------------|------------------------|
| 8  | Bedroom | 12'2" x 15'9"  | 166 sq. ft | Yes                    |
| 9  | Bath    | 7'7" x 6'2"    | 41 sq. ft  | Yes                    |
| 10 | Bedroom | 12'11" x 12'6" | 114 sq. ft | Yes                    |
| 11 | Hall    | 6'1" x 6'2"    | 43 sq. ft  | Yes                    |

#### Floor 3 - Bedroom

Dimensions: 12'2" x 15'9"

Area: 166 sq. ft

Counted as living area: Yes

Heated: Yes Finished: Yes Enclosed: Yes Contiguous: Yes Permitted: Yes Wet space: No Addition: No Conversion: No

Dimensions: 7'7" x 6'2"

Area: 41 sq. ft

Counted as living area: Yes

Heated: Yes Finished: Yes Enclosed: Yes Contiguous: Yes Permitted: Yes Wet space: Yes Addition: No Conversion: No

#### Floor 3 - Bedroom

Dimensions: 12'11" x 12'6"

Area: 114 sq. ft

Counted as living area: Yes

Heated: Yes Finished: Yes Enclosed: Yes Contiguous: Yes Permitted: Yes Wet space: No Addition: No Conversion: No

#### Floor 3 - Hall

Dimensions: 6'1" x 6'2"

Area: 43 sq. ft

Counted as living area: Yes

Heated: Yes Finished: Yes Enclosed: Yes Contiguous: Yes Permitted: Yes Wet space: No Addition: No Conversion: No