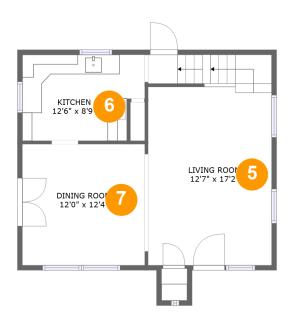

#### **Room dimensions**

Floor 2 Total sqft: 608 Living area: 608

| # |             | Dimensions    | sqft       | Counted as living area |
|---|-------------|---------------|------------|------------------------|
| 5 | Living Room | 12'7" x 17'2" | 269 sq. ft | Yes                    |
| 6 | Kitchen     | 12'6" x 8'9"  | 102 sq. ft | Yes                    |
| 7 | Dining Room | 12'0" x 12'4" | 155 sq. ft | Yes                    |

### 5 Floor 2 - Living Room

Dimensions: 12'7" x 17'2"

Area: 269 sq. ft

Counted as living area: Yes

Heated: Yes Finished: Yes Enclosed: Yes Contiguous: Yes Permitted: Yes Wet space: No Addition: No Conversion: No

### 6 Floor 2 - Kitchen

Dimensions: 12'6" x 8'9"

**Area**: 102 sq. ft

Counted as living area: Yes

Heated: Yes Finished: Yes Enclosed: Yes Contiguous: Yes Permitted: Yes Wet space: No Addition: No Conversion: No

### Floor 2 - Dining Room

Dimensions: 12'0" x 12'4"

Area: 155 sq. ft

Counted as living area: Yes

Heated: Yes Finished: Yes Enclosed: Yes Contiguous: Yes Permitted: Yes Wet space: No Addition: No Conversion: No