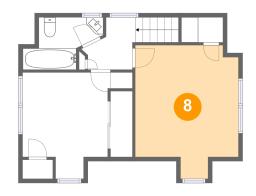

#### **Room dimensions**

Floor 3 Total sqft: 478 Living area: 478

| #  |         | Dimensions     | sqft       | Counted as living area |
|----|---------|----------------|------------|------------------------|
| 8  | Bedroom | 12'2" x 15'9"  | 166 sq. ft | Yes                    |
| 9  | Bath    | 7'7" x 6'2"    | 41 sq. ft  | Yes                    |
| 10 | Bedroom | 12'11" x 12'6" | 114 sq. ft | Yes                    |
| 11 | Hall    | 6'1" x 6'2"    | 43 sq. ft  | Yes                    |

#### Floor 3 - Bedroom

Dimensions: 12'2" x 15'9"

Area: 166 sq. ft

Counted as living area: Yes

Heated: Yes Finished: Yes Enclosed: Yes Contiguous: Yes Permitted: Yes Wet space: No Addition: No Conversion: No