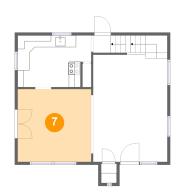

### Floor 2 - Dining Room

Dimensions: 12'0" x 12'4"

Area: 155 sq. ft

Counted as living area: Yes

Heated: Yes Finished: Yes Enclosed: Yes Contiguous: Yes Permitted: Yes Wet space: No Addition: No Conversion: No