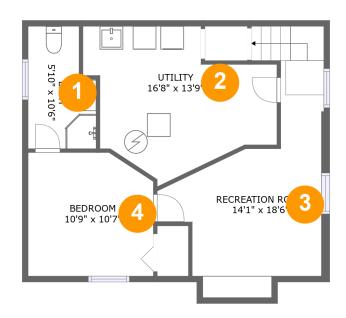

#### **Room dimensions**

Floor 1 Total sqft: 608 Living area: 210

| # |                 | Dimensions    | sqft       | Counted as living area |
|---|-----------------|---------------|------------|------------------------|
| 1 | Bath            | 5'10" x 10'6" | 55 sq. ft  | Yes                    |
| 2 | Utility         | 16'8" x 13'9" | 161 sq. ft | No                     |
| 3 | Recreation Room | 14'1" x 18'6" | 184 sq. ft | No                     |
| 4 | Bedroom         | 10'9" x 10'7" | 110 sq. ft | Yes                    |

1 - Bath

**Dimensions**: 5'10" x 10'6"

Area: 55 sq. ft

Counted as living area: Yes

Heated: Yes Finished: Yes Enclosed: Yes Contiguous: Yes Permitted: Yes Wet space: Yes Addition: No Conversion: No

Floor 1 - Utility

**Dimensions**: 16'8" x 13'9"

Area: 161 sq. ft

Counted as living area: No

Heated: Yes Finished: No Enclosed: Yes Contiguous: Yes Permitted: Yes Wet space: No Addition: No Conversion: No

### 3 Floor 1 - Recreation Room

Dimensions: 14'1" x 18'6"

**Area:** 184 sq. ft

Counted as living area: No

Heated: Yes Finished: Yes Enclosed: Yes Contiguous: No Permitted: Yes Wet space: No Addition: No Conversion: No

#### Floor 1 - Bedroom

**Dimensions**: 10'9" x 10'7"

**Area:** 110 sq. ft

Counted as living area: Yes

Heated: Yes Finished: Yes Enclosed: Yes Contiguous: Yes Permitted: Yes Wet space: No Addition: No Conversion: No