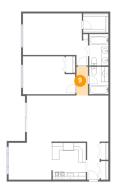

## Floor 1 - Dining Room

Dimensions: 11'9" x 10'2"

Area: 120 sq. ft

Counted as living area: Yes

Finished: Yes Enclosed: Yes Contiguous: Yes Permitted: Yes Wet space: No Addition: No Conversion: No