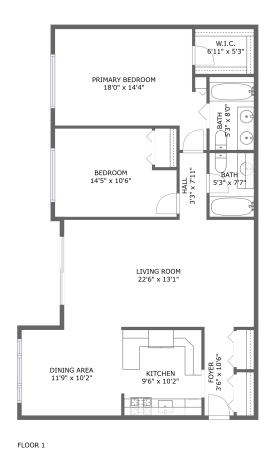

#### **Room dimensions**

Floor 1 Total sqft: 1109 Living area: 1109

| #  |             | Dimensions    | sqft       | Counted as living area |
|----|-------------|---------------|------------|------------------------|
| 1  | CI          | 6'11" x 5'3"  | 37 sq. ft  | Yes                    |
| 2  | Bedroom     | 14'5" x 10'6" | 137 sq. ft | Yes                    |
| 3  | Living Room | 22'6" x 13'1" | 288 sq. ft | Yes                    |
| 4  | Bedroom     | 18'0" x 14'4" | 203 sq. ft | Yes                    |
| 5  | Kitchen     | 9'6" x 10'2"  | 96 sq. ft  | Yes                    |
| 6  | Bath        | 5'3" x 7'7"   | 40 sq. ft  | Yes                    |
| 7  | Bath        | 5'3" x 8'0"   | 46 sq. ft  | Yes                    |
| 8  | Dining Room | 11'9" x 10'2" | 120 sq. ft | Yes                    |
| 9  | Hall        | 3'3" x 7'11"  | 25 sq. ft  | Yes                    |
| 10 | Entry       | 3'6" x 10'6"  | 36 sq. ft  | Yes                    |