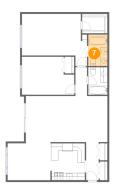

### Floor 1 - Bath

Dimensions: 5'3" x 8'0"

Area: 46 sq. ft

Counted as living area: Yes

Heated: Yes Finished: Yes Enclosed: Yes Contiguous: Yes Permitted: Yes Wet space: Yes Addition: No Conversion: No

Heated: Yes