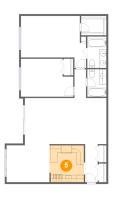

#### 5 Floor 1 - Kitchen

Dimensions: 9'6" x 10'2"

Area: 96 sq. ft

Counted as living area: Yes

Heated: Yes Finished: Yes Enclosed: Yes Contiguous: Yes Permitted: Yes Wet space: No Addition: No Conversion: No