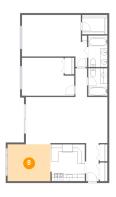

## Floor 1 - Dining Room

Dimensions: 11'9" x 10'2"

Area: 120 sq. ft

Counted as living area: Yes

Finished: Yes Enclosed: Yes Contiguous: Yes Permitted: Yes Wet space: No Addition: No Conversion: No