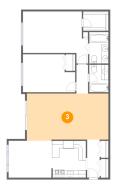

# Floor 1 - Living Room

**Dimensions:** 22'6" x 13'1"

**Area:** 288 sq. ft

Counted as living area: Yes

Heated: Yes Finished: Yes Enclosed: Yes Contiguous: Yes Permitted: Yes Wet space: No Addition: No Conversion: No