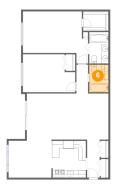

#### 5 Floor 1 - Kitchen

Dimensions: 9'6" x 10'2"

Area: 96 sq. ft

Counted as living area: Yes

Heated: Yes Finished: Yes Enclosed: Yes Contiguous: Yes Permitted: Yes Wet space: No Addition: No Conversion: No