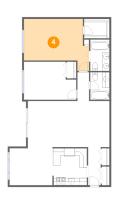

#### 4 Floor 1 - Bedroom

Dimensions: 18'0" x 14'4"

Area: 203 sq. ft

Counted as living area: Yes

Heated: Yes Finished: Yes Enclosed: Yes Contiguous: Yes Permitted: Yes Wet space: No Addition: No Conversion: No