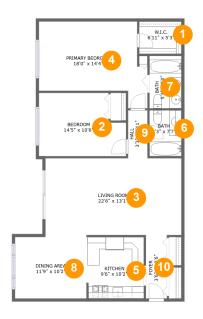

#### **Room dimensions**

Floor 1 Total sqft: 1109 Living area: 1109

| #  |             | Dimensions    | sqft       | Counted as living area |
|----|-------------|---------------|------------|------------------------|
| 1  | CI          | 6'11" x 5'3"  | 37 sq. ft  | Yes                    |
| 2  | Bedroom     | 14'5" x 10'6" | 137 sq. ft | Yes                    |
| 3  | Living Room | 22'6" x 13'1" | 288 sq. ft | Yes                    |
| 4  | Bedroom     | 18'0" x 14'4" | 203 sq. ft | Yes                    |
| 5  | Kitchen     | 9'6" x 10'2"  | 96 sq. ft  | Yes                    |
| 6  | Bath        | 5'3" x 7'7"   | 40 sq. ft  | Yes                    |
| 7  | Bath        | 5'3" x 8'0"   | 46 sq. ft  | Yes                    |
| 8  | Dining Room | 11'9" x 10'2" | 120 sq. ft | Yes                    |
| 9  | Hall        | 3'3" x 7'11"  | 25 sq. ft  | Yes                    |
| 10 | Entry       | 3'6" x 10'6"  | 36 sq. ft  | Yes                    |

### 1 - Cl

Dimensions: 6'11" x 5'3" Area: 37 sq. ft

Counted as living area: Yes

Heated: Yes Finished: Yes Enclosed: Yes Contiguous: Yes Permitted: Yes Wet space: No Addition: No Conversion: No

#### Floor 1 - Bedroom

Dimensions: 14'5" x 10'6"

Area: 137 sq. ft

Counted as living area: Yes

Heated: Yes Finished: Yes Enclosed: Yes Contiguous: Yes Permitted: Yes Wet space: No Addition: No Conversion: No

# Floor 1 - Living Room

**Dimensions:** 22'6" x 13'1"

**Area:** 288 sq. ft

Counted as living area: Yes

Heated: Yes Finished: Yes Enclosed: Yes Contiguous: Yes Permitted: Yes Wet space: No Addition: No Conversion: No

#### 4 Floor 1 - Bedroom

Dimensions: 18'0" x 14'4"

Area: 203 sq. ft

Counted as living area: Yes

Heated: Yes Finished: Yes Enclosed: Yes Contiguous: Yes Permitted: Yes Wet space: No Addition: No Conversion: No

#### 5 Floor 1 - Kitchen

Dimensions: 9'6" x 10'2"

Area: 96 sq. ft

Counted as living area: Yes

Heated: Yes Finished: Yes Enclosed: Yes Contiguous: Yes Permitted: Yes Wet space: No Addition: No Conversion: No

## Floor 1 - Bath

Dimensions: 5'3" x 7'7"

Area: 40 sq. ft

Counted as living area: Yes

Heated: Yes Finished: Yes Enclosed: Yes Contiguous: Yes Permitted: Yes Wet space: Yes Addition: No Conversion: No

### Floor 1 - Bath

Dimensions: 5'3" x 8'0"

Area: 46 sq. ft

Counted as living area: Yes

Heated: Yes Finished: Yes Enclosed: Yes Contiguous: Yes Permitted: Yes Wet space: Yes Addition: No Conversion: No

Heated: Yes

## Floor 1 - Dining Room

Dimensions: 11'9" x 10'2"

Area: 120 sq. ft

Counted as living area: Yes

Finished: Yes Enclosed: Yes Contiguous: Yes Permitted: Yes Wet space: No Addition: No Conversion: No

## Floor 1 - Hall

Dimensions: 3'3" x 7'11" Area: 25 sq. ft

Counted as living area: Yes

Heated: Yes Finished: Yes Enclosed: Yes Contiguous: Yes Permitted: Yes Wet space: No Addition: No Conversion: No

# Floor 1 - Entry

Dimensions: 3'6" x 10'6"

Area: 36 sq. ft

Counted as living area: Yes

Heated: Yes Finished: Yes Enclosed: Yes Contiguous: Yes Permitted: Yes Wet space: No Addition: No Conversion: No