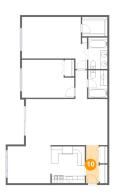

## Floor 1 - Hall

Dimensions: 3'3" x 7'11" Area: 25 sq. ft

Counted as living area: Yes

Heated: Yes Finished: Yes Enclosed: Yes Contiguous: Yes Permitted: Yes Wet space: No Addition: No Conversion: No