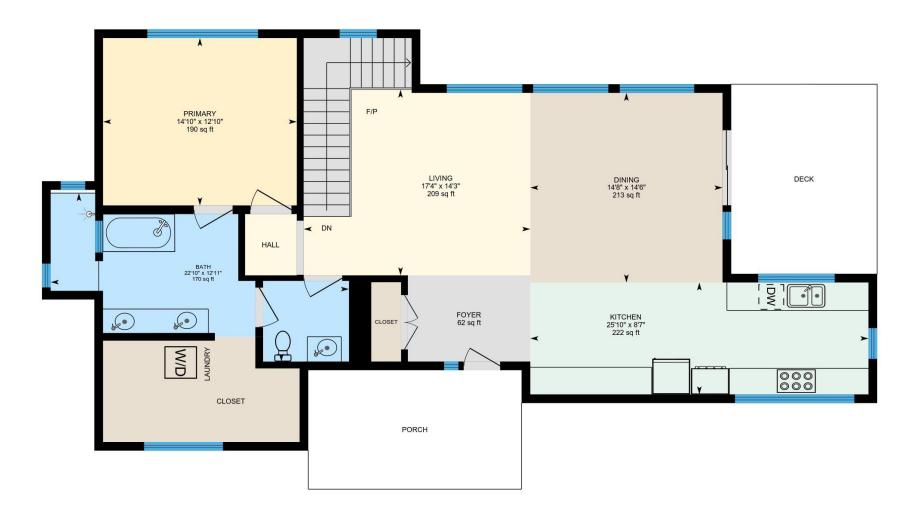

### **UPPER FLOOR**

Bath: 12'11" x 22'10" (12.9' x 22.8') | 170 sq ft Dining: 14'6" x 14'8" (14.5' x 14.7') | 213 sq ft

Foyer: 6'7" x 9'4" (6.6' x 9.4') | 62 sq ft

Kitchen: 8'7" x 25'10" (8.6' x 25.9') | 222 sq ft Living: 14'3" x 17'4" (14.2' x 17.3') | 209 sq ft Primary: 12'10" x 14'10" (12.8' x 14.8') | 190 sq ft