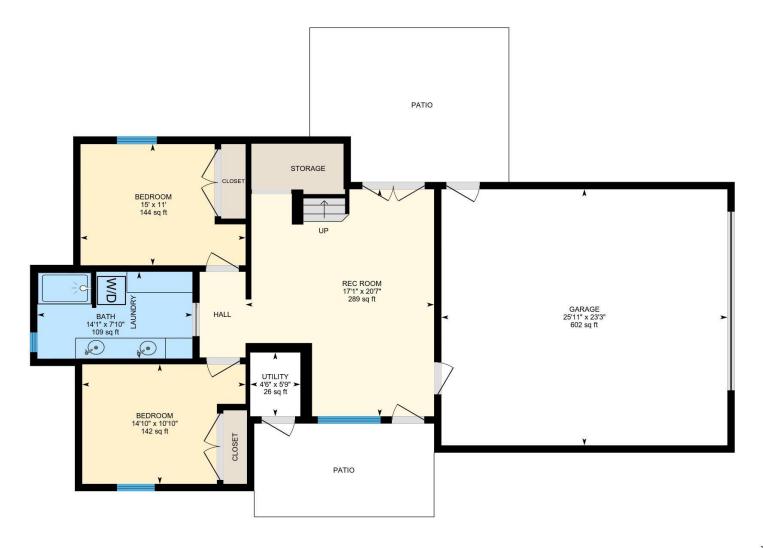

**LOWER FLOOR** 

Bath: 7'10" x 14'1" (7.9' x 14.1') | 109 sq ft

Bedroom: 10'10" x 14'10" (10.8' x 14.8') | 142 sq ft

Bedroom: 11' x 15' (11' x 15') | 144 sq ft

Garage: 23'3" x 25'11" (23.2' x 25.9') | 602 sq ft Rec Room: 20'7" x 17'1" (20.6' x 17.1') | 289 sq ft

Utility: 5'9" x 4'6" (5.8' x 4.5') | 26 sq ft