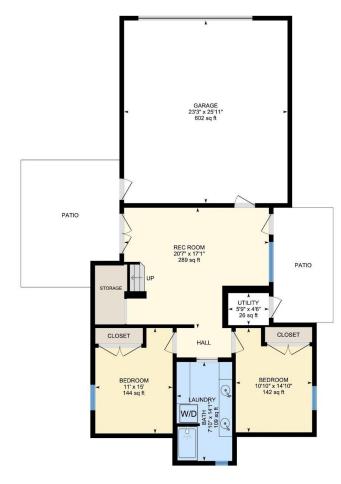

**LOWER FLOOR** 

Bath: 7'10" x 14'1" (7.9' x 14.1') | 109 sq ft

Bedroom: 10'10" x 14'10" (10.8' x 14.8') | 142 sq ft

Bedroom: 11' x 15' (11' x 15') | 144 sq ft

Garage: 23'3" x 25'11" (23.2' x 25.9') | 602 sq ft Rec Room: 20'7" x 17'1" (20.6' x 17.1') | 289 sq ft

Utility: 5'9" x 4'6" (5.8' x 4.5') | 26 sq ft