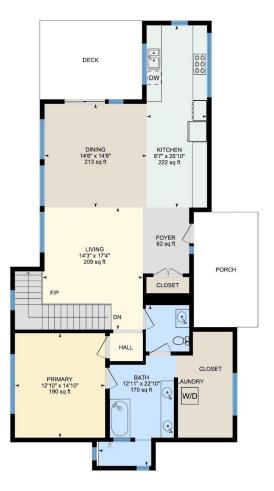

### **UPPER FLOOR**

Bath: 12'11" x 22'10" (12.9' x 22.8') | 170 sq ft Dining: 14'6" x 14'8" (14.5' x 14.7') | 213 sq ft

Foyer: 6'7" x 9'4" (6.6' x 9.4') | 62 sq ft

Kitchen: 8'7" x 25'10" (8.6' x 25.9') | 222 sq ft Living: 14'3" x 17'4" (14.2' x 17.3') | 209 sq ft Primary: 12'10" x 14'10" (12.8' x 14.8') | 190 sq ft