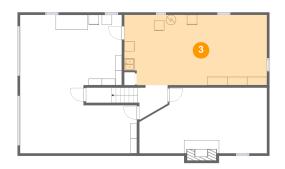

Dimensions: 28'3" x 13'11"

Area: 386 sq. ft

Counted as living area: No

Heated: Yes Finished: No Enclosed: Yes Contiguous: Yes Permitted: Yes Wet space: No Addition: No Conversion: No