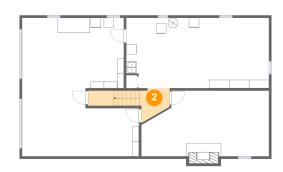

#### 2 Floor 1 - Hall

Dimensions: 5'11" x 4'11"

Area: 61 sq. ft

Counted as living area: No

Heated: Yes Finished: Yes Enclosed: Yes Contiguous: No Permitted: Yes Wet space: No Addition: No Conversion: No

Floor 1 - Utility

Dimensions: 28'3" x 13'11"

Area: 386 sq. ft

Counted as living area: No

Heated: Yes Finished: No Enclosed: Yes Contiguous: Yes Permitted: Yes Wet space: No Addition: No Conversion: No