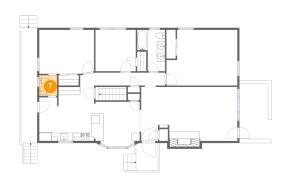

#### Floor 2 - WC

Dimensions: 4'5" x 5'2"

Area: 23 sq. ft

Counted as living area: Yes

Heated: Yes Finished: Yes Enclosed: Yes Contiguous: Yes Permitted: Yes Wet space: Yes Addition: No Conversion: No