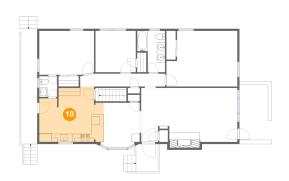

#### Floor 2 - Hall

Dimensions: 21'0" x 3'2"

Area: 66 sq. ft

Counted as living area: Yes

Heated: Yes Finished: Yes Enclosed: Yes Contiguous: Yes Permitted: Yes Wet space: No Addition: No Conversion: No