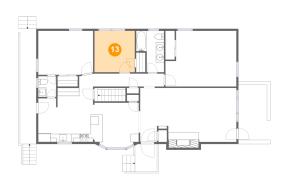

#### 13 Floor 2 - Bedroom

Dimensions: 10'0" x 10'3"

Area: 102 sq. ft

Counted as living area: Yes

Heated: Yes Finished: Yes Enclosed: Yes Contiguous: Yes Permitted: Yes Wet space: No Addition: No Conversion: No