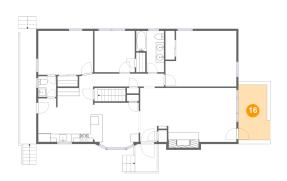

#### Floor 2 - Covered Patio

Dimensions: 7'11" x 13'7"

**Area:** 100 sq. ft

Counted as living area: No

Heated: No Finished: Yes Enclosed: No Contiguous: Yes Permitted: Yes Wet space: No Addition: No Conversion: No