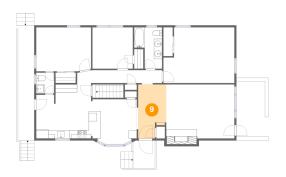

#### Floor 2 - Kitchen

**Dimensions:** 15'11" x 13'8"

**Area:** 192 sq. ft

Counted as living area: Yes

Heated: Yes Finished: Yes Enclosed: Yes Contiguous: Yes Permitted: Yes Wet space: No Addition: No Conversion: No