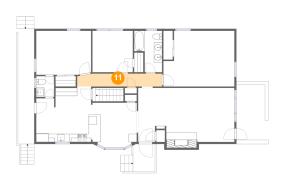

#### Floor 2 - Hall

Dimensions: 21'0" x 3'2"

Area: 66 sq. ft

Counted as living area: Yes

Heated: Yes Finished: Yes Enclosed: Yes Contiguous: Yes Permitted: Yes Wet space: No Addition: No Conversion: No