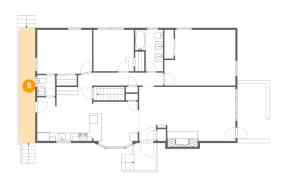

#### 2 Floor 1 - Hall

Dimensions: 5'11" x 4'11"

Area: 61 sq. ft

Counted as living area: No

Heated: Yes Finished: Yes Enclosed: Yes Contiguous: No Permitted: Yes Wet space: No Addition: No Conversion: No

Floor 1 - Utility

Dimensions: 28'3" x 13'11"

Area: 386 sq. ft

Counted as living area: No

Heated: Yes Finished: No Enclosed: Yes Contiguous: Yes Permitted: Yes Wet space: No Addition: No Conversion: No