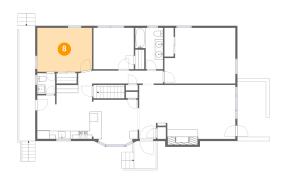

### Floor 2 - Primary Bedroom

Dimensions: 13'6" x 10'10"

Area: 146 sq. ft

Counted as living area: Yes

Heated: Yes Finished: Yes Enclosed: Yes Contiguous: Yes Permitted: Yes Wet space: No Addition: No Conversion: No