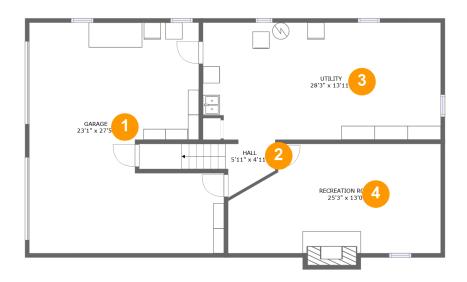

#### **Room dimensions**

Floor 1 Total sqft: 1429 Living area: 0

| # |                 | Dimensions     | sqft       | Counted as living area |
|---|-----------------|----------------|------------|------------------------|
| 1 | Garage          | 23'1" x 27'5"  | 551 sq. ft | No                     |
| 2 | Hall            | 5'11" x 4'11"  | 61 sq. ft  | No                     |
| 3 | Utility         | 28'3" x 13'11" | 386 sq. ft | No                     |
| 4 | Recreation Room | 25'3" x 13'0"  | 307 sq. ft | No                     |

### Floor 1 - Garage

Dimensions: 23'1" x 27'5"

**Area:** 551 sq. ft

Counted as living area: No

Heated: No Finished: No Enclosed: Yes Contiguous: Yes Permitted: Yes Wet space: No Addition: No Conversion: No

#### 2 Floor 1 - Hall

Dimensions: 5'11" x 4'11"

Area: 61 sq. ft

Counted as living area: No

Heated: Yes Finished: Yes Enclosed: Yes Contiguous: No Permitted: Yes Wet space: No Addition: No Conversion: No

Floor 1 - Utility

Dimensions: 28'3" x 13'11"

Area: 386 sq. ft

Counted as living area: No

Heated: Yes Finished: No Enclosed: Yes Contiguous: Yes Permitted: Yes Wet space: No Addition: No Conversion: No

#### Floor 1 - Recreation Room

Dimensions: 25'3" x 13'0"

**Area:** 307 sq. ft

Counted as living area: No

Heated: Yes Finished: Yes Enclosed: Yes Contiguous: No Permitted: Yes Wet space: No Addition: No Conversion: No