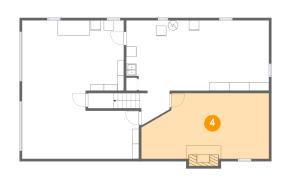

#### Floor 1 - Recreation Room

Dimensions: 25'3" x 13'0"

**Area:** 307 sq. ft

Counted as living area: No

Heated: Yes Finished: Yes Enclosed: Yes Contiguous: No Permitted: Yes Wet space: No Addition: No Conversion: No