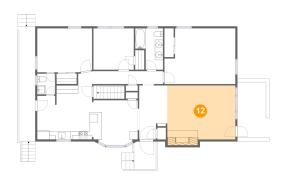

### Floor 2 - Living Room

Dimensions: 16'10" x 13'4"

Area: 235 sq. ft

Counted as living area: Yes

Heated: Yes Finished: Yes Enclosed: Yes Contiguous: Yes Permitted: Yes Wet space: No Addition: No Conversion: No