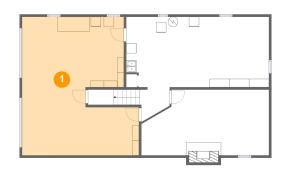

#### 2 Floor 1 - Hall

Dimensions: 5'11" x 4'11"

Area: 61 sq. ft

Counted as living area: No

Heated: Yes Finished: Yes Enclosed: Yes Contiguous: No Permitted: Yes Wet space: No Addition: No Conversion: No

Floor 1 - Utility