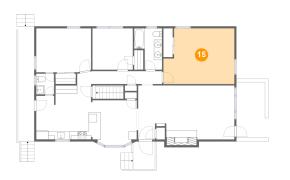

### <sup>15</sup> Floor 2 - Bedroom

**Dimensions:** 17'6" x 13'9"

Area: 221 sq. ft

Counted as living area: Yes

Heated: Yes Finished: Yes Enclosed: Yes Contiguous: Yes Permitted: Yes Wet space: No Addition: No Conversion: No