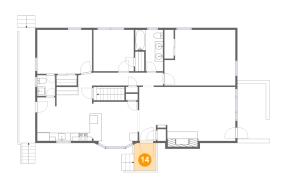

#### Floor 2 - Porch

**Dimensions:** 5'5" x 6'10"

Area: 37 sq. ft

Counted as living area: No

Heated: No Finished: Yes Enclosed: No Contiguous: Yes Permitted: Yes Wet space: No Addition: No Conversion: No