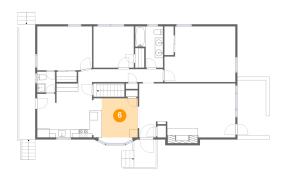

### 6 Floor 2 - Dining Area

**Dimensions:** 8'11" x 9'8"

Area: 86 sq. ft

Counted as living area: Yes

Heated: Yes Finished: Yes Enclosed: Yes Contiguous: Yes Permitted: Yes Wet space: No Addition: No Conversion: No