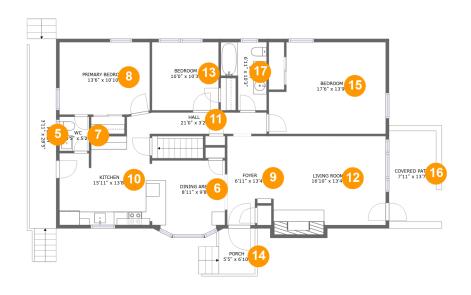

#### **Room dimensions**

Floor 2 Total sqft: 1692 Living area: 1418

| #  |                 | Dimensions     | sqft       | Counted as living area |
|----|-----------------|----------------|------------|------------------------|
| 5  | Porch           | 3'11" x 28'5"  | 114 sq. ft | No                     |
| 6  | Dining Area     | 8'11" x 9'8"   | 86 sq. ft  | Yes                    |
| 7  | wc              | 4'5" x 5'2"    | 23 sq. ft  | Yes                    |
| 8  | Primary Bedroom | 13'6" x 10'10" | 146 sq. ft | Yes                    |
| 9  | Foyer           | 6'11" x 13'4"  | 83 sq. ft  | Yes                    |
| 10 | Kitchen         | 15'11" x 13'8" | 192 sq. ft | Yes                    |
| 11 | Hall            | 21'0" x 3'2"   | 66 sq. ft  | Yes                    |
| 12 | Living Room     | 16'10" x 13'4" | 235 sq. ft | Yes                    |
| 13 | Bedroom         | 10'0" x 10'3"  | 102 sq. ft | Yes                    |
| 14 | Porch           | 5'5" x 6'10"   | 37 sq. ft  | No                     |
| 15 | Bedroom         | 17'6" x 13'9"  | 221 sq. ft | Yes                    |

| #  |               | Dimensions    | sqft       | Counted as living area |
|----|---------------|---------------|------------|------------------------|
| 16 | Covered Patio | 7'11" x 13'7" | 100 sq. ft | No                     |
| 17 | Bath          | 6'11" x 10'3" | 57 sq. ft  | Yes                    |

#### 5 Floor 2 - Porch

Dimensions: 3'11" x 28'5"

Area: 114 sq. ft

Counted as living area: No

Heated: No Finished: Yes Enclosed: No Contiguous: Yes Permitted: Yes Wet space: No Addition: No Conversion: No

### 6 Floor 2 - Dining Area

**Dimensions:** 8'11" x 9'8"

Area: 86 sq. ft

Counted as living area: Yes

Heated: Yes Finished: Yes Enclosed: Yes Contiguous: Yes Permitted: Yes Wet space: No Addition: No Conversion: No

#### Floor 2 - WC

Dimensions: 4'5" x 5'2"

Area: 23 sq. ft

Counted as living area: Yes

Heated: Yes Finished: Yes Enclosed: Yes Contiguous: Yes Permitted: Yes Wet space: Yes Addition: No Conversion: No

### Floor 2 - Primary Bedroom

Dimensions: 13'6" x 10'10"

Area: 146 sq. ft

Counted as living area: Yes

Heated: Yes Finished: Yes Enclosed: Yes Contiguous: Yes Permitted: Yes Wet space: No Addition: No Conversion: No

Dimensions: 6'11" x 13'4"

Area: 83 sq. ft

Counted as living area: Yes

Heated: Yes Finished: Yes Enclosed: Yes Contiguous: Yes Permitted: Yes Wet space: No Addition: No Conversion: No

#### Floor 2 - Kitchen

**Dimensions:** 15'11" x 13'8"

**Area:** 192 sq. ft

Counted as living area: Yes

Heated: Yes Finished: Yes Enclosed: Yes Contiguous: Yes Permitted: Yes Wet space: No Addition: No Conversion: No

#### Floor 2 - Hall

Dimensions: 21'0" x 3'2"

Area: 66 sq. ft

Counted as living area: Yes

Heated: Yes Finished: Yes Enclosed: Yes Contiguous: Yes Permitted: Yes Wet space: No Addition: No Conversion: No

### Floor 2 - Living Room

Dimensions: 16'10" x 13'4"

Area: 235 sq. ft

Counted as living area: Yes

Heated: Yes Finished: Yes Enclosed: Yes Contiguous: Yes Permitted: Yes Wet space: No Addition: No Conversion: No

#### 13 Floor 2 - Bedroom

Dimensions: 10'0" x 10'3"

Area: 102 sq. ft

Counted as living area: Yes

Heated: Yes Finished: Yes Enclosed: Yes Contiguous: Yes Permitted: Yes Wet space: No Addition: No Conversion: No

#### Floor 2 - Porch

**Dimensions:** 5'5" x 6'10"

Area: 37 sq. ft

Counted as living area: No

Heated: No Finished: Yes Enclosed: No Contiguous: Yes Permitted: Yes Wet space: No Addition: No Conversion: No

### <sup>15</sup> Floor 2 - Bedroom

**Dimensions:** 17'6" x 13'9"

Area: 221 sq. ft

Counted as living area: Yes

Heated: Yes Finished: Yes Enclosed: Yes Contiguous: Yes Permitted: Yes Wet space: No Addition: No Conversion: No

#### Floor 2 - Covered Patio

Dimensions: 7'11" x 13'7"

**Area:** 100 sq. ft

Counted as living area: No

Heated: No Finished: Yes Enclosed: No Contiguous: Yes Permitted: Yes Wet space: No Addition: No Conversion: No

### Floor 2 - Bath

Dimensions: 6'11" x 10'3"

Area: 57 sq. ft

Counted as living area: Yes

Finished: Yes
Enclosed: Yes
Contiguous: Yes
Permitted: Yes
Wet space: Yes
Addition: No
Conversion: No

Heated: Yes