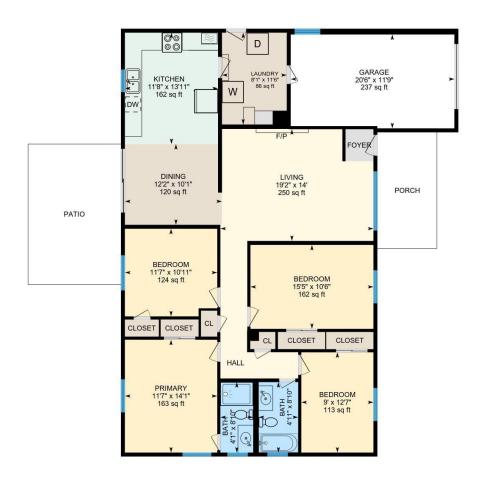

#### **Room Measurements**

Only major rooms are listed. Some listed rooms may be excluded from total interior floor area (e.g. garage). Room dimensions are largest length and width; parts of room may be smaller. Room area is not always equal to product of length and width.

### MAIN FLOOR

Bath: 4'1" x 8'10" (4.1' x 8.8') | 36 sq ft Bath: 4'11" x 8'10" (4.9' x 8.8') | 44 sq ft

Bedroom: 15'5" x 10'6" (15.4' x 10.5') | 162 sq ft

Bedroom: 9' x 12'7" (9' x 12.5') | 113 sq ft

Bedroom: 11'7" x 10'11" (11.5' x 11') | 124 sq ft Dining: 12'2" x 10'1" (12.1' x 10.1') | 120 sq ft Garage: 20'6" x 11'9" (20.5' x 11.7') | 237 sq ft Kitchen: 11'8" x 13'11" (11.6' x 13.9') | 162 sq ft Laundry: 8'1" x 11'6" (8.1' x 11.5') | 86 sq ft Living: 19'2" x 14' (19.1' x 14') | 250 sq ft Primary: 11'7" x 14'1" (11.5' x 14.1') | 163 sq ft

## MAIN FLOOR

Interior Area: 1502.37 sq ft Excluded Area: 237.17 sq ft Perimeter Wall Length: 169 ft Perimeter Wall Thickness: 6.0 in

Exterior Area: 1586.76 sq ft Total Above Grade Floor Area

Main Building Exterior: 1586.76 sq ft