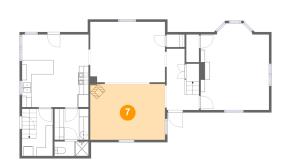

#### Floor 2 - Living Room

Max Dimensions: 15'6" x 11'7" Calculated Area: 180 sq. ft Included: Yes Heated: Yes Finished: Yes Enclosed: Yes Contiguous: Yes Permitted: Yes Wet space: No Addition: No Conversion: No