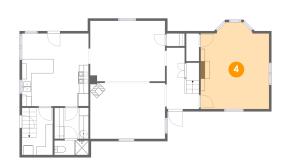

#### Floor 2 - Family Room

Max Dimensions: 14'2" x 18'0" Calculated Area: 235 sq. ft Included: Yes Heated: Yes Finished: Yes Enclosed: Yes Contiguous: Yes Permitted: Yes Wet space: No Addition: No Conversion: No