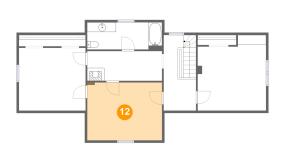

#### **Room dimensions**

Floor 3

Total sqft: 1015 Living area: 1015

| #  |                 | Max Dimensions | sqft       | Included |
|----|-----------------|----------------|------------|----------|
| 10 | Hall            | 15'6" x 6'2"   | 95 sq. ft  | Yes      |
| 11 | Primary Bedroom | 14'2" x 15'8"  | 202 sq. ft | Yes      |
| 12 | Bedroom         | 15'6" x 12'0"  | 186 sq. ft | Yes      |
| 13 | Bedroom         | 13'10" x 13'0" | 179 sq. ft | Yes      |
| 14 | Hall            | 6'9" x 15'8"   | 105 sq. ft | Yes      |
| 15 | Bath            | 15'6" x 5'7"   | 87 sq. ft  | Yes      |

# Floor 3 - Primary Bedroom

Max Dimensions: 14'2" x 15'8" Calculated Area: 202 sq. ft Included: Yes

Max Dimensions: 15'6" x 12'0" Calculated Area: 186 sq. ft Included: Yes Heated: Yes Finished: Yes Enclosed: Yes Contiguous: Yes Permitted: Yes Wet space: No Addition: No Conversion: No