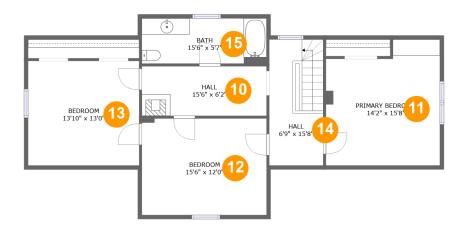

#### **Room dimensions**

Floor 3

Total sqft: 1015 Living area: 1015

| #  |                 | Max Dimensions | sqft       | Included |
|----|-----------------|----------------|------------|----------|
| 10 | Hall            | 15'6" x 6'2"   | 95 sq. ft  | Yes      |
| 11 | Primary Bedroom | 14'2" x 15'8"  | 202 sq. ft | Yes      |
| 12 | Bedroom         | 15'6" x 12'0"  | 186 sq. ft | Yes      |
| 13 | Bedroom         | 13'10" x 13'0" | 179 sq. ft | Yes      |
| 14 | Hall            | 6'9" x 15'8"   | 105 sq. ft | Yes      |
| 15 | Bath            | 15'6" x 5'7"   | 87 sq. ft  | Yes      |

**Floor 3** - Hall

Max Dimensions: 15'6" x 6'2" Calculated Area: 95 sq. ft Included: Yes Heated: Yes Finished: Yes Enclosed: Yes Contiguous: Yes Permitted: Yes Wet space: No Addition: No Conversion: No

# Floor 3 - Primary Bedroom

Max Dimensions: 14'2" x 15'8" Calculated Area: 202 sq. ft Included: Yes

Max Dimensions: 15'6" x 12'0" Calculated Area: 186 sq. ft Included: Yes Heated: Yes Finished: Yes Enclosed: Yes Contiguous: Yes Permitted: Yes Wet space: No Addition: No Conversion: No

### 👂 Floor 3 - Bedroom

Max Dimensions: 13'10" x 13'0" Calculated Area: 179 sq. ft Included: Yes Heated: Yes Finished: Yes Enclosed: Yes Contiguous: Yes Permitted: Yes Wet space: No Addition: No Conversion: No

# 🤨 Floor 3 - Hall

Max Dimensions: 6'9" x 15'8" Calculated Area: 105 sq. ft Included: Yes

😳 Floor 3 - Bath

Max Dimensions: 15'6" x 5'7" Calculated Area: 87 sq. ft Included: Yes