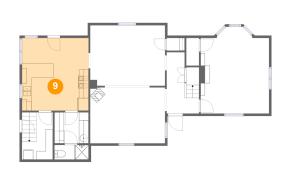

# 5 Floor 2 - Foyer

Max Dimensions: 6'9" x 12'8" Calculated Area: 75 sq. ft Included: Yes

Floor 2 - Pantry

Max Dimensions: 7'1" x 6'5" Calculated Area: 46 sq. ft Included: Yes Heated: Yes Finished: Yes Enclosed: Yes Contiguous: Yes Permitted: Yes Wet space: No Addition: No Conversion: No