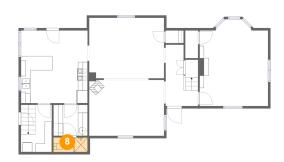

# Floor 2 - Bath

Max Dimensions: 7'1" x 3'0" Calculated Area: 21 sq. ft Included: Yes

Max Dimensions: 13'10" x 15'1" Calculated Area: 208 sq. ft Included: Yes Heated: Yes Finished: Yes Enclosed: Yes Contiguous: Yes Permitted: Yes Wet space: No Addition: No Conversion: No