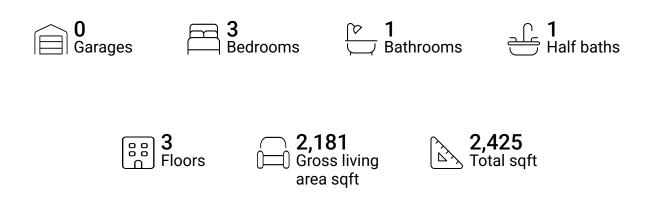

# **Property summary**





# **Room dimensions**

#### Floor 1

#### Total sqft: 244 Living

Living area: 0

| # |          | Max Dimensions | sqft       | Included |
|---|----------|----------------|------------|----------|
| 1 | Basement | 13'7" x 14'8"  | 208 sq. ft | No       |



### **Room dimensions**

Floor 2

Total sqft: 1166 Living area: 1166

| # |             | Max Dimensions | sqft       | Included |
|---|-------------|----------------|------------|----------|
| 2 | Dining Room | 15'6" x 12'6"  | 194 sq. ft | Yes      |
| 3 | Laundry     | 6'5" x 9'9"    | 62 sq. ft  | Yes      |
| 4 | Family Room | 14'2" x 18'0"  | 235 sq. ft | Yes      |
| 5 | Foyer       | 6'9" x 12'8"   | 75 sq. ft  | Yes      |
| 6 | Pantry      | 7'1" x 6'5"    | 46 sq. ft  | Yes      |
| 7 | Living Room | 15'6" x 11'7"  | 180