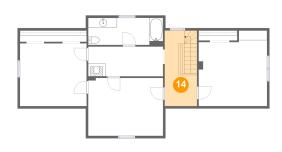

#### **Room dimensions**

Floor 3

Total sqft: 1015 Living area: 1015

| #  |                 | Max Dimensions | sqft       | Included |
|----|-----------------|----------------|------------|----------|
| 10 | Hall            | 15'6" x 6'2"   | 95 sq. ft  | Yes      |
| 11 | Primary Bedroom | 14'2" x 15'8"  | 202 sq. ft | Yes      |
| 12 | Bedroom         | 15'6" x 12'0"  | 186 sq. ft | Yes      |
| 13 | Bedroom         | 13'10" x 13'0" | 179 sq. ft | Yes      |
| 14 | Hall            | 6'9" x 15'8"   | 105 sq. ft | Yes      |
| 15 | Bath            | 15'6" x 5'7"   | 87 sq. ft  | Yes      |

# 🤨 Floor 3 - Hall

Max Dimensions: 6'9" x 15'8" Calculated Area: 105 sq. ft Included: Yes

😳 Floor 3 - Bath

Max Dimensions: 15'6" x 5'7" Calculated Area: 87 sq. ft Included: Yes