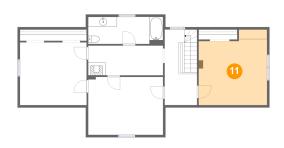

#### **Room dimensions**

Floor 3

Total sqft: 1015 Living area: 1015

| #  |                 | Max Dimensions | sqft       | Included |
|----|-----------------|----------------|------------|----------|
| 10 | Hall            | 15'6" x 6'2"   | 95 sq. ft  | Yes      |
| 11 | Primary Bedroom | 14'2" x 15'8"  | 202 sq. ft | Yes      |
| 12 | Bedroom         | 15'6" x 12'0"  | 186 sq. ft | Yes      |
| 13 | Bedroom         | 13'10" x 13'0" | 179 sq. ft | Yes      |
| 14 | Hall            | 6'9" x 15'8"   | 105 sq. ft | Yes      |
| 15 | Bath            | 15'6" x 5'7"   | 87 sq. ft  | Yes      |

# Floor 3 - Primary Bedroom

Max Dimensions: 14'2" x 15'8" Calculated Area: 202 sq. ft Included: Yes

Max Dimensions: 15'6" x 12'0" Calculated Area: 186 sq. ft Included: Yes Heated: Yes Finished: Yes Enclosed: Yes Contiguous: Yes Permitted: Yes Wet space: No Addition: No Conversion: No