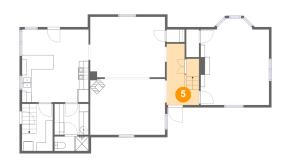

# 5 Floor 2 - Foyer

Max Dimensions: 6'9" x 12'8" Calculated Area: 75 sq. ft Included: Yes

Floor 2 - Pantry

Max Dimensions: 7'1" x 6'5" Calculated Area: 46 sq. ft Included: Yes Heated: Yes Finished: Yes Enclosed: Yes Contiguous: Yes Permitted: Yes Wet space: No Addition: No Conversion: No