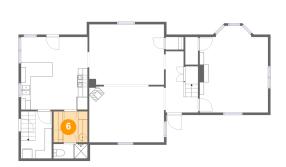

### 2 Floor 2 - Dining Room

Max Dimensions: 15'6" x 12'6" Calculated Area: 194 sq. ft Included: Yes

Max Dimensions: 6'5" x 9'9" Calculated Area: 62 sq. ft Included: Yes Heated: Yes Finished: Yes Enclosed: Yes Contiguous: Yes Permitted: Yes Wet space: No Addition: No Conversion: No