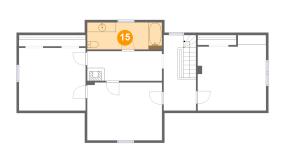

#### **Room dimensions**

Floor 3

Total sqft: 1015 Living area: 1015

| #  |                 | Max Dimensions | sqft       | Included |
|----|-----------------|----------------|------------|----------|
| 10 | Hall            | 15'6" x 6'2"   | 95 sq. ft  | Yes      |
| 11 | Primary Bedroom | 14'2" x 15'8"  | 202 sq. ft | Yes      |
| 12 | Bedroom         | 15'6" x 12'0"  | 186 sq. ft | Yes      |
| 13 | Bedroom         | 13'10" x 13'0" | 179 sq. ft | Yes      |
| 14 | Hall            | 6'9" x 15'8"   | 105 sq. ft | Yes      |
| 15 | Bath            | 15'6" x 5'7"   | 87 sq. ft  | Yes      |

# 🤨 Floor 3 - Hall

Max Dimensions: 6'9" x 15'8" Calculated Area: 105 sq. ft Included: Yes

😳 Floor 3 - Bath

Max Dimensions: 15'6" x 5'7" Calculated Area: 87 sq. ft Included: Yes