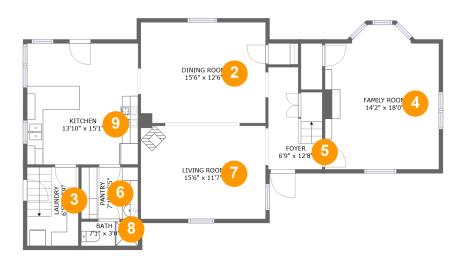

### **Room dimensions**

Floor 2

Total sqft: 1166 Living area: 1166

| # |             | Max Dimensions | sqft       | Included |
|---|-------------|----------------|------------|----------|
| 2 | Dining Room | 15'6" x 12'6"  | 194 sq. ft | Yes      |
| 3 | Laundry     | 6'5" x 9'9"    | 62 sq. ft  | Yes      |
| 4 | Family Room | 14'2" x 18'0"  | 235 sq. ft | Yes      |
| 5 | Foyer       | 6'9" x 12'8"   | 75 sq. ft  | Yes      |
| 6 | Pantry      | 7'1" x 6'5"    | 46 sq. ft  | Yes      |
| 7 | Living Room | 15'6" x 11'7"  | 180 sq. ft | Yes      |
| 8 | Bath        | 7'1" x 3'0"    | 21 sq. ft  | Yes      |
| 9 | Kitchen     | 13'10" x 15'1" | 208 sq. ft | Yes      |

### 2 Floor 2 - Dining Room

Max Dimensions: 15'6" x 12'6" Calculated Area: 194 sq. ft Included: Yes

Max Dimensions: 6'5" x 9'9" Calculated Area: 62 sq. ft Included: Yes Heated: Yes Finished: Yes Enclosed: Yes Contiguous: Yes Permitted: Yes Wet space: No Addition: No Conversion: No

#### Floor 2 - Family Room

Max Dimensions: 14'2" x 18'0" Calculated Area: 235 sq. ft Included: Yes Heated: Yes Finished: Yes Enclosed: Yes Contiguous: Yes Permitted: Yes Wet space: No Addition: No Conversion: No

# 5 Floor 2 - Foyer

Max Dimensions: 6'9" x 12'8" Calculated Area: 75 sq. ft Included: Yes

Floor 2 - Pantry

Max Dimensions: 7'1" x 6'5" Calculated Area: 46 sq. ft Included: Yes Heated: Yes Finished: Yes Enclosed: Yes Contiguous: Yes Permitted: Yes Wet space: No Addition: No Conversion: No

#### Floor 2 - Living Room

Max Dimensions: 15'6" x 11'7" Calculated Area: 180 sq. ft Included: Yes Heated: Yes Finished: Yes Enclosed: Yes Contiguous: Yes Permitted: Yes Wet space: No Addition: No Conversion: No

# Floor 2 - Bath

Max Dimensions: 7'1" x 3'0" Calculated Area: 21 sq. ft Included: Yes

Max Dimensions: 13'10" x 15'1" Calculated Area: 208 sq. ft Included: Yes Heated: Yes Finished: Yes Enclosed: Yes Contiguous: Yes Permitted: Yes Wet space: No Addition: No Conversion: No