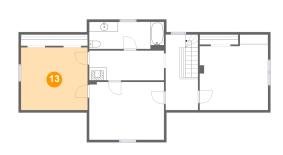

#### **Room dimensions**

Floor 3

Total sqft: 1015 Living area: 1015

| #  |                 | Max Dimensions | sqft       | Included |
|----|-----------------|----------------|------------|----------|
| 10 | Hall            | 15'6" x 6'2"   | 95 sq. ft  | Yes      |
| 11 | Primary Bedroom | 14'2" x 15'8"  | 202 sq. ft | Yes      |
| 12 | Bedroom         | 15'6" x 12'0"  | 186 sq. ft | Yes      |
| 13 | Bedroom         | 13'10" x 13'0" | 179 sq. ft | Yes      |
| 14 | Hall            | 6'9" x 15'8"   | 105 sq. ft | Yes      |
| 15 | Bath            | 15'6" x 5'7"   | 87 sq. ft  | Yes      |

### 👂 Floor 3 - Bedroom

Max Dimensions: 13'10" x 13'0" Calculated Area: 179 sq. ft Included: Yes Heated: Yes Finished: Yes Enclosed: Yes Contiguous: Yes Permitted: Yes Wet space: No Addition: No Conversion: No