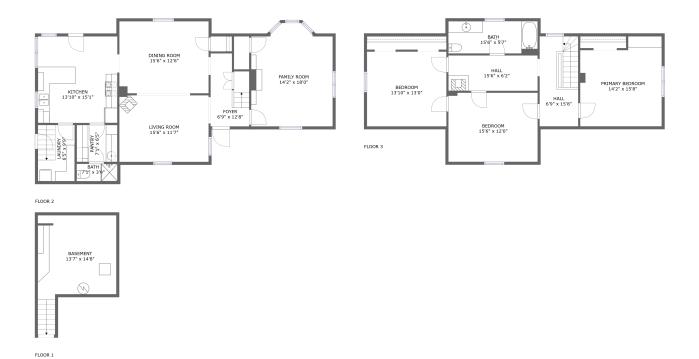

### **Room dimensions**

Floor 2

Total sqft: 1166 Living area: 1166

| # |             | Max Dimensions | sqft       | Included |
|---|-------------|----------------|------------|----------|
| 2 | Dining Room | 15'6" x 12'6"  | 194 sq. ft | Yes      |
| 3 | Laundry     | 6'5" x 9'9"    | 62 sq. ft  | Yes      |
| 4 | Family Room | 14'2" x 18'0"  | 235 sq. ft | Yes      |
| 5 | Foyer       | 6'9" x 12'8"   | 75 sq. ft  | Yes      |
| 6 | Pantry      | 7'1" x 6'5"    | 46 sq. ft  | Yes      |
| 7 | Living Room | 15'6" x 11'7"  | 180 sq. ft | Yes      |
| 8 | Bath        | 7'1" x 3'0"    | 21 sq. ft  | Yes      |
| 9 | Kitchen     | 13'10" x 15'1" | 208 sq. ft | Yes      |

#### **Room dimensions**

Floor 3

Total sqft: 1015 Living area: 1015

| #  |                 | Max Dimensions | sqft       | Included |
|----|-----------------|----------------|------------|----------|
| 10 | Hall            | 15'6" x 6'2"   | 95 sq. ft  | Yes      |
| 11 | Primary Bedroom | 14'2" x 15'8"  | 202 sq. ft | Yes      |
| 12 | Bedroom         | 15'6" x 12'0"  | 186 sq. ft | Yes      |
| 13 | Bedroom         | 13'10" x 13'0" | 179 sq. ft | Yes      |
| 14 | Hall            | 6'9" x 15'8"   | 105 sq. ft | Yes      |
| 15 | Bath            | 15'6" x 5'7"   | 87 sq. ft  | Yes      |

### 2 Floor 2 - Dining Room

Max Dimensions: 15'6" x 12'6" Calculated Area: 194 sq. ft Included: Yes

Max Dimensions: 6'5" x 9'9" Calculated Area: 62 sq. ft Included: Yes Heated: Yes Finished: Yes Enclosed: Yes Contiguous: Yes Permitted: Yes Wet space: No Addition: No Conversion: No

#### Floor 2 - Family Room

Max Dimensions: 14'2" x 18'0" Calculated Area: 235 sq. ft Included: Yes Heated: Yes Finished: Yes Enclosed: Yes Contiguous: Yes Permitted: Yes Wet space: No Addition: No Conversion: No

# 5 Floor 2 - Foyer

Max Dimensions: 6'9" x 12'8" Calculated Area: 75 sq. ft Included: Yes

Floor 2 - Pantry

Max Dimensions: 7'1" x 6'5" Calculated Area: 46 sq. ft Included: Yes Heated: Yes Finished: Yes Enclosed: Yes Contiguous: Yes Permitted: Yes Wet space: No Addition: No Conversion: No

#### Floor 2 - Living Room

Max Dimensions: 15'6" x 11'7" Calculated Area: 180 sq. ft Included: Yes Heated: Yes Finished: Yes Enclosed: Yes Contiguous: Yes Permitted: Yes Wet space: No Addition: No Conversion: No

# Floor 2 - Bath

Max Dimensions: 7'1" x 3'0" Calculated Area: 21 sq. ft Included: Yes

Max Dimensions: 13'10" x 15'1" Calculated Area: 208 sq. ft Included: Yes Heated: Yes Finished: Yes Enclosed: Yes Contiguous: Yes Permitted: Yes Wet space: No Addition: No Conversion: No

**Floor 3** - Hall

Max Dimensions: 15'6" x 6'2" Calculated Area: 95 sq. ft Included: Yes Heated: Yes Finished: Yes Enclosed: Yes Contiguous: Yes Permitted: Yes Wet space: No Addition: No Conversion: No

# Floor 3 - Primary Bedroom

Max Dimensions: 14'2" x 15'8" Calculated Area: 202 sq. ft Included: Yes

Max Dimensions: 15'6" x 12'0" Calculated Area: 186 sq. ft Included: Yes Heated: Yes Finished: Yes Enclosed: Yes Contiguous: Yes Permitted: Yes Wet space: No Addition: No Conversion: No

### 👂 Floor 3 - Bedroom

Max Dimensions: 13'10" x 13'0" Calculated Area: 179 sq. ft Included: Yes Heated: Yes Finished: Yes Enclosed: Yes Contiguous: Yes Permitted: Yes Wet space: No Addition: No Conversion: No

# 🤨 Floor 3 - Hall

Max Dimensions: 6'9" x 15'8" Calculated Area: 105 sq. ft Included: Yes

😳 Floor 3 - Bath

Max Dimensions: 15'6" x 5'7" Calculated Area: 87 sq. ft Included: Yes