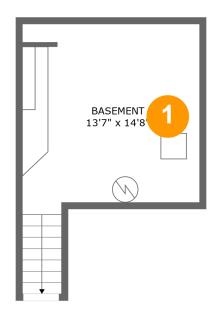

#### Total sqft: 244 Living

Living area: 0

| # |          | Max Dimensions | sqft       | Included |
|---|----------|----------------|------------|----------|
| 1 | Basement | 13'7" x 14'8"  | 208 sq. ft | No       |

#### Floor 1 - Basement

Max Dimensions: 13'7" x 14'8" Calculated Area: 208 sq. ft Included: No Heated: Yes Finished: No Enclosed: Yes Contiguous: Yes Permitted: Yes Wet space: No Addition: No Conversion: No