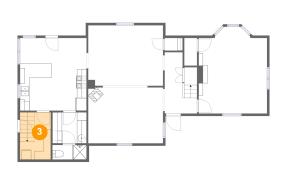

### 2 Floor 2 - Dining Room

Max Dimensions: 15'6" x 12'6" Calculated Area: 194 sq. ft Included: Yes

Max Dimensions: 6'5" x 9'9" Calculated Area: 62 sq. ft Included: Yes Heated: Yes Finished: Yes Enclosed: Yes Contiguous: Yes Permitted: Yes Wet space: No Addition: No Conversion: No