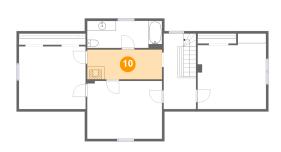

**Floor 3** - Hall

Max Dimensions: 15'6" x 6'2" Calculated Area: 95 sq. ft Included: Yes Heated: Yes Finished: Yes Enclosed: Yes Contiguous: Yes Permitted: Yes Wet space: No Addition: No Conversion: No