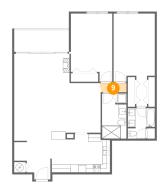

#### Floor 1 - Hall

Dimensions: 6'11" x 2'4" Area: 16 sq. ft

Counted as Living Area:

Yes

Heated: Yes Finished: Yes Enclosed: Yes Contiguous:

Yes

Permitted: Yes Wet Space: No Addition: No Conversion: No