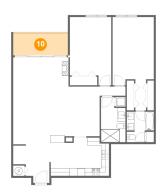

### Floor 1 - Balcony

Dimensions: 14'1" x 5'8"

Area: 84 sq. ft

Counted as Living Area: No

Heated: No Finished: Yes Enclosed: No Contiguous: Yes Permitted: Yes Wet Space: No Addition: No Conversion: No