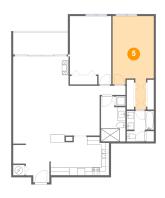

5 Floor 1 - Primary Bedroom

**Dimensions:** 10'7" x 23'11"

**Area:** 196 sq. ft

Counted as Living Area:

Yes

Heated: Yes Finished: Yes Enclosed: Yes Contiguous:

Yes

Permitted: Yes Wet Space: No Addition: No Conversion: No