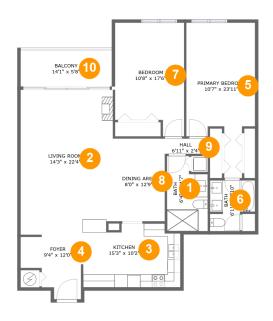

#### **Room Dimensions**

Floor 1 Total sqft: 1317 Living area: 1233

| #  | Room name       | Dimensions     | Area (sqft) | Counted as Living Area |
|----|-----------------|----------------|-------------|------------------------|
| 1  | Bath            | 6'4" x 11'7"   | 65 sq. ft   | Yes                    |
| 2  | Living Room     | 14'3" x 22'4"  | 293 sq. ft  | Yes                    |
| 3  | Kitchen         | 15'3" x 10'2"  | 144 sq. ft  | Yes                    |
| 4  | Foyer           | 9'4" x 12'0"   | 87 sq. ft   | Yes                    |
| 5  | Primary Bedroom | 10'7" x 23'11" | 196 sq. ft  | Yes                    |
| 6  | Bath            | 6'11" x 7'10"  | 47 sq. ft   | Yes                    |
| 7  | Bedroom         | 10'8" x 17'6"  | 168 sq. ft  | Yes                    |
| 8  | Dining Area     | 8'0" x 12'9"   | 102 sq. ft  | Yes                    |
| 9  | Hall            | 6'11" x 2'4"   | 16 sq. ft   | Yes                    |
| 10 | Balcony         | 14'1" x 5'8"   | 84 sq. ft   | No                     |