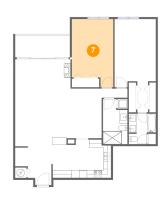

#### 7 Floor 1 - Bedroom

Dimensions: 10'8" x 17'6"

Area: 168 sq. ft

Counted as Living Area:

Yes

Heated: Yes Finished: Yes Enclosed: Yes Contiguous:

Yes

Permitted: Yes Wet Space: No Addition: No Conversion: No