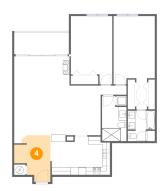

4 Floor 1 - Foyer

Dimensions: 9'4" x 12'0"

Area: 87 sq. ft

Counted as Living Area:

Yes

Heated: Yes Finished: Yes Enclosed: Yes Contiguous:

Yes

Permitted: Yes Wet Space: No Addition: No Conversion: No