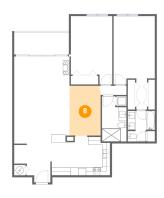

### Floor 1 - Dining Area

**Dimensions:** 8'0" x 12'9"

Area: 102 sq. ft

Counted as Living Area:

Yes

Heated: Yes Finished: Yes Enclosed: Yes Contiguous:

Yes

Permitted: Yes Wet Space: No Addition: No Conversion: No