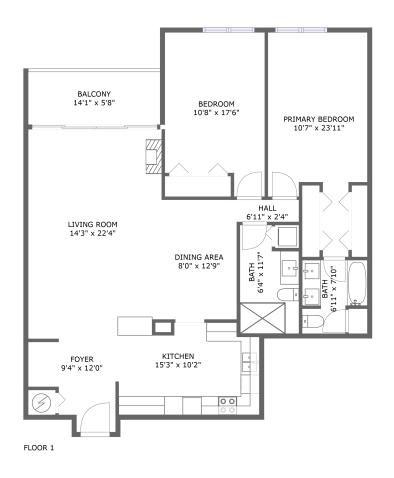

#### **Room Dimensions**

Floor 1 Total sqft: 1317 Living area: 1233

| #  | Room name       | Dimensions     | Area (sqft) | Counted as Living Area |
|----|-----------------|----------------|-------------|------------------------|
| 1  | Bath            | 6'4" x 11'7"   | 65 sq. ft   | Yes                    |
| 2  | Living Room     | 14'3" x 22'4"  | 293 sq. ft  | Yes                    |
| 3  | Kitchen         | 15'3" x 10'2"  | 144 sq. ft  | Yes                    |
| 4  | Foyer           | 9'4" x 12'0"   | 87 sq. ft   | Yes                    |
| 5  | Primary Bedroom | 10'7" x 23'11" | 196 sq. ft  | Yes                    |
| 6  | Bath            | 6'11" x 7'10"  | 47 sq. ft   | Yes                    |
| 7  | Bedroom         | 10'8" x 17'6"  | 168 sq. ft  | Yes                    |
| 8  | Dining Area     | 8'0" x 12'9"   | 102 sq. ft  | Yes                    |
| 9  | Hall            | 6'11" x 2'4"   | 16 sq. ft   | Yes                    |
| 10 | Balcony         | 14'1" x 5'8"   | 84 sq. ft   | No                     |