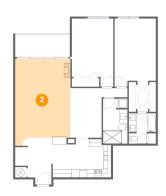

3 Floor 1 - Kitchen

**Dimensions:** 15'3" x 10'2" **Area:** 144 sq. ft

Counted as Living Area:

Yes

Heated: Yes Finished: Yes Enclosed: Yes Contiguous:

Yes

Permitted: Yes Wet Space: No Addition: No Conversion: No