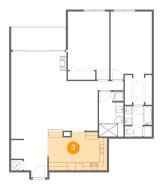

3 Floor 1 - Kitchen

**Dimensions:** 15'3" x 10'2" **Area:** 144 sq. ft

Counted as Living Area:

Yes

Heated: Yes Finished: Yes Enclosed: Yes Contiguous:

Yes

Permitted: Yes Wet Space: No Addition: No Conversion: No