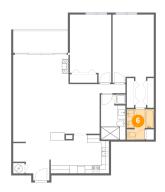

Dimensions: 6'11" x 7'10" Area: 47 sq. ft

Counted as Living Area: Yes Heated: Yes Finished: Yes Enclosed: Yes Contiguous:

Yes

Permitted: Yes Wet Space: Yes Addition: No Conversion: No