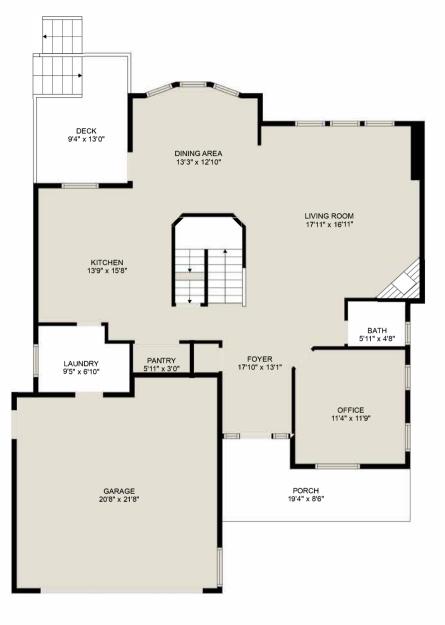

FLOOR 2

Estimated areas Below Main: 1202 sq. ft Main Floor: 1219 sq. ft <u>Above Main: 1260 sq. ft</u> Total: 3681 sq. ft Sizes and dimensions are approximate. Actual may vary. E&O insured.

N

Estimated areas Below Main: 1202 sq. ft Main Floor: 1219 sq. ft <u>Above Main: 1260 sq. ft</u> Total: 3681 sq. ft Sizes and dimensions are approximate. Actual may vary. E&O insured.

Estimated areas Below Main: 1202 sq. ft Main Floor: 1219 sq. ft <u>Above Main: 1260 sq. ft</u> Total: 3681 sq. ft Sizes and dimensions are approximate. Actual may vary. E&O insured.

Estimated areas Below Main: 1202 sq. ft Main Floor: 1219 sq. ft <u>Above Main: 1260 sq. ft</u> Total: 3681 sq. ft Sizes and dimensions are approximate. Actual may vary. E&O insured.