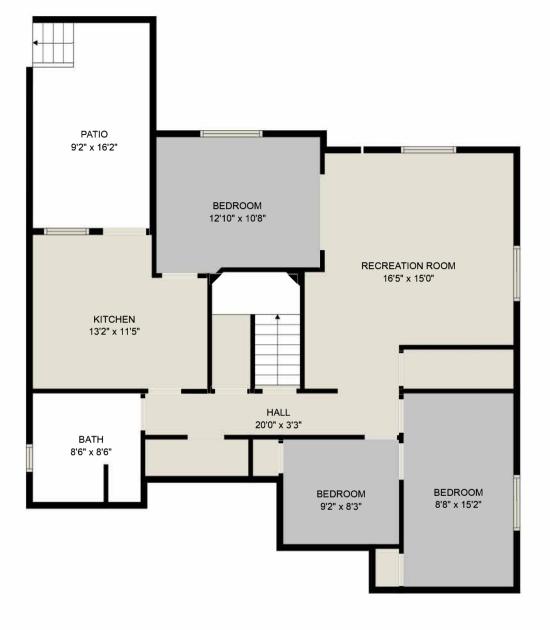

FLOOR 2

Estimated areas Below Main: 1202 sq. ft Main Floor: 1219 sq. ft <u>Above Main: 1260 sq. ft</u> Total: 3681 sq. ft Sizes and dimensions are approximate. Actual may vary. E&O insured.

N

Estimated areas Below Main: 1202 sq. ft Main Floor: 1219 sq. ft <u>Above Main: 1260 sq. ft</u> Total: 3681 sq. ft Sizes and dimensions are approximate. Actual may vary. E&O insured.

Estimated areas Below Main: 1202 sq. ft Main Floor: 1219 sq. ft <u>Above Main: 1260 sq. ft</u> Total: 3681 sq. ft Sizes and dimensions are approximate. Actual may vary. E&O insured.

Estimated areas Below Main: 1202 sq. ft Main Floor: 1219 sq. ft <u>Above Main: 1260 sq. ft</u> Total: 3681 sq. ft Sizes and dimensions are approximate. Actual may vary. E&O insured.