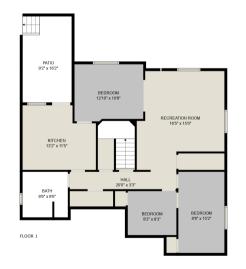

Estimated areas Below Main: 1202 sq. ft Main Floor: 1219 sq. ft <u>Above Main: 1260 sq. ft</u> Total: 3681 sq. ft Sizes and dimensions are approximate. Actual may vary. E&O insured.

Estimated areas Below Main: 1202 sq. ft Main Floor: 1219 sq. ft <u>Above Main: 1260 sq. ft</u> Total: 3681 sq. ft Sizes and dimensions are approximate. Actual may vary. E&O insured.