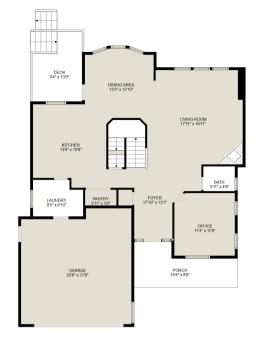

Estimated areas Below Main: 1202 sq. ft Main Floor: 1219 sq. ft <u>Above Main: 1260 sq. ft</u> Total: 3681 sq. ft Sizes and dimensions are approximate. Actual may vary. E&O insured.

Estimated areas Below Main: 1202 sq. ft Main Floor: 1219 sq. ft <u>Above Main: 1260 sq. ft</u> Total: 3681 sq. ft Sizes and dimensions are approximate. Actual may vary. E&O insured.