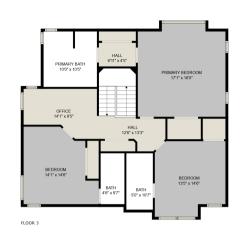

FLOOR 2

Estimated areas Below Main: 1202 sq. ft Main Floor: 1219 sq. ft <u>Above Main: 1260 sq. ft</u> Total: 3681 sq. ft Sizes and dimensions are approximate. Actual may vary. E&O insured.

N

Estimated areas Below Main: 1202 sq. ft Main Floor: 1219 sq. ft <u>Above Main: 1260 sq. ft</u> Total: 3681 sq. ft Sizes and dimensions are approximate. Actual may vary. E&O insured.