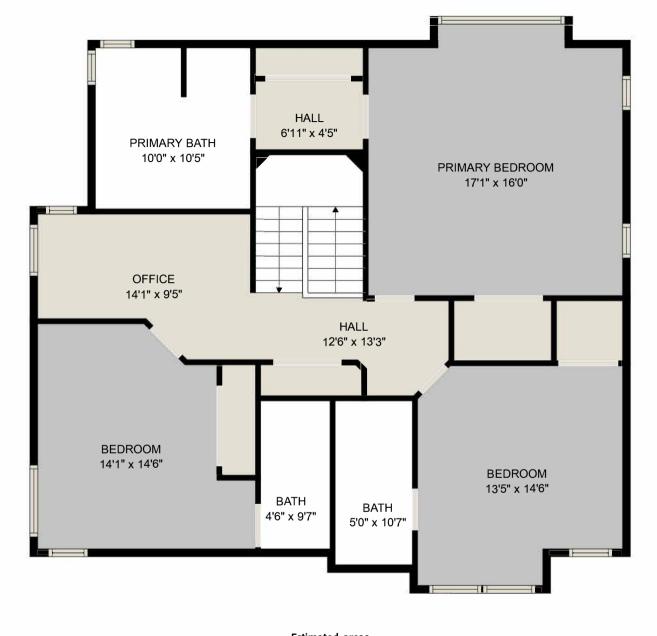

FLOOR 2

Estimated areas Below Main: 1202 sq. ft Main Floor: 1219 sq. ft <u>Above Main: 1260 sq. ft</u> Total: 3681 sq. ft Sizes and dimensions are approximate. Actual may vary. E&O insured.

N

Estimated areas Below Main: 1202 sq. ft Main Floor: 1219 sq. ft <u>Above Main: 1260 sq. ft</u> Total: 3681 sq. ft Sizes and dimensions are approximate. Actual may vary. E&O insured.