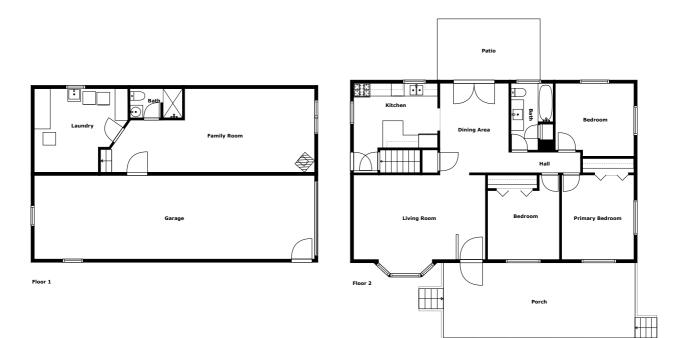

## Floor plan

Measurements Are Calculated By Cubicasa Technology. Deemed Highly Reliable But Not Guaranteed.

CubiCasa | All data points are estimations and might differ from real world values.

## **Appendix 1: Data sheet**

| Garage - 1            | Bath - 2             | Utility - 1             |
|-----------------------|----------------------|-------------------------|
| Utility - Laundry - 1 | LivingRoom - 2       | LivingRoom - Family - 1 |
| Bedroom - 3           | Bedroom - Master - 1 | Kitchen - 1             |
| Hall - 1              | Dining - 1           | Dining - Open - 1       |
| Outdoor - 2           | Outdoor - Patio - 1  | Outdoor - Porch - 1     |