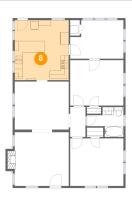

#### 5 Floor 1 - Bedroom

Dimensions: 13'2" x 9'7"

Area: 115 sq. ft

Counted as living area: Yes

Heated: Yes Finished: Yes Enclosed: Yes Contiguous: Yes Permitted: Yes Wet space: No Addition: No Conversion: No