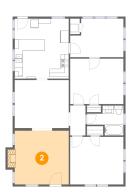

### 4 Floor 1 - Bedroom

Dimensions: 13'2" x 11'3"

Area: 148 sq. ft

Counted as living area: Yes

Heated: Yes Finished: Yes Enclosed: Yes Contiguous: Yes Permitted: Yes Wet space: No Addition: No Conversion: No