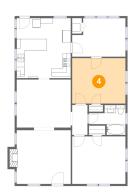

### 4 Floor 1 - Bedroom

Dimensions: 13'2" x 11'3"

Area: 148 sq. ft

Counted as living area: Yes

Heated: Yes Finished: Yes Enclosed: Yes Contiguous: Yes Permitted: Yes Wet space: No Addition: No Conversion: No