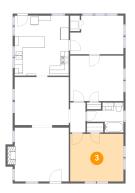

# Floor 1 - Primary Bedroom

Dimensions: 13'2" x 11'9"

Area: 155 sq. ft

Counted as living area: Yes

Heated: Yes Finished: Yes Enclosed: Yes Contiguous: Yes Permitted: Yes Wet space: No Addition: No Conversion: No