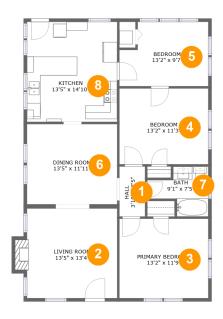

#### **Room dimensions**

Floor 1 Total sqft: 1181 Living area: 1171

| # |                 | Dimensions     | sqft       | Counted as living area |
|---|-----------------|----------------|------------|------------------------|
| 1 | Hall            | 3'10" x 7'5"   | 28 sq. ft  | Yes                    |
| 2 | Living Room     | 13'5" x 13'4"  | 186 sq. ft | Yes                    |
| 3 | Primary Bedroom | 13'2" x 11'9"  | 155 sq. ft | Yes                    |
| 4 | Bedroom         | 13'2" x 11'3"  | 148 sq. ft | Yes                    |
| 5 | Bedroom         | 13'2" x 9'7"   | 115 sq. ft | Yes                    |
| 6 | Dining Room     | 13'5" x 11'11" | 159 sq. ft | Yes                    |
| 7 | Bath            | 9'1" x 7'5"    | 48 sq. ft  | Yes                    |
| 8 | Kitchen         | 13'5" x 14'10" | 198 sq. ft | Yes                    |

# Floor 1 - Living Room

Dimensions: 13'5" x 13'4"

Area: 186 sq. ft

Counted as living area: Yes

Heated: Yes Finished: Yes Enclosed: Yes Contiguous: Yes Permitted: Yes Wet space: No Addition: No Conversion: No

# Floor 1 - Primary Bedroom

Dimensions: 13'2" x 11'9"

Area: 155 sq. ft

Counted as living area: Yes

Heated: Yes Finished: Yes Enclosed: Yes Contiguous: Yes Permitted: Yes Wet space: No Addition: No Conversion: No

### 4 Floor 1 - Bedroom

Dimensions: 13'2" x 11'3"

Area: 148 sq. ft

Counted as living area: Yes

Heated: Yes Finished: Yes Enclosed: Yes Contiguous: Yes Permitted: Yes Wet space: No Addition: No Conversion: No

#### 5 Floor 1 - Bedroom

Dimensions: 13'2" x 9'7"

Area: 115 sq. ft

Counted as living area: Yes

Heated: Yes Finished: Yes Enclosed: Yes Contiguous: Yes Permitted: Yes Wet space: No Addition: No Conversion: No

# 6 Floor 1 - Dining Room

Dimensions: 13'5" x 11'11"

**Area:** 159 sq. ft

Counted as living area: Yes

Heated: Yes Finished: Yes Enclosed: Yes Contiguous: Yes Permitted: Yes Wet space: No Addition: No Conversion: No

### Floor 1 - Bath

Dimensions: 9'1" x 7'5"

Area: 48 sq. ft

Counted as living area: Yes

Heated: Yes Finished: Yes Enclosed: Yes Contiguous: Yes Permitted: Yes Wet space: Yes Addition: No Conversion: No

## Floor 1 - Kitchen

Dimensions: 13'5" x 14'10"

Area: 198 sq. ft

Counted as living area: Yes

Heated: Yes Finished: Yes Enclosed: Yes Contiguous: Yes Permitted: Yes Wet space: No Addition: No Conversion: No