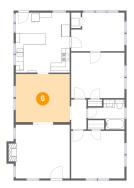

# 6 Floor 1 - Dining Room

Dimensions: 13'5" x 11'11"

**Area:** 159 sq. ft

Counted as living area: Yes

Heated: Yes Finished: Yes Enclosed: Yes Contiguous: Yes Permitted: Yes Wet space: No Addition: No Conversion: No