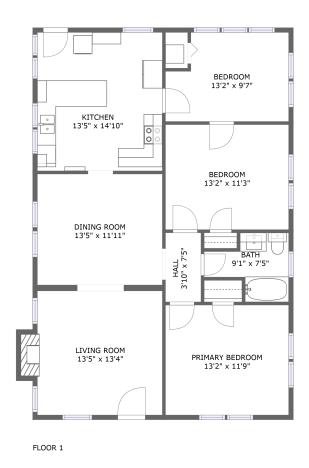

#### **Room dimensions**

Floor 1 Total sqft: 1181 Living area: 1171

| # |                 | Dimensions     | sqft       | Counted as living area |
|---|-----------------|----------------|------------|------------------------|
| 1 | Hall            | 3'10" x 7'5"   | 28 sq. ft  | Yes                    |
| 2 | Living Room     | 13'5" x 13'4"  | 186 sq. ft | Yes                    |
| 3 | Primary Bedroom | 13'2" x 11'9"  | 155 sq. ft | Yes                    |
| 4 | Bedroom         | 13'2" x 11'3"  | 148 sq. ft | Yes                    |
| 5 | Bedroom         | 13'2" x 9'7"   | 115 sq. ft | Yes                    |
| 6 | Dining Room     | 13'5" x 11'11" | 159 sq. ft | Yes                    |
| 7 | Bath            | 9'1" x 7'5"    | 48 sq. ft  | Yes                    |
| 8 | Kitchen         | 13'5" x 14'10" | 198 sq. ft | Yes                    |