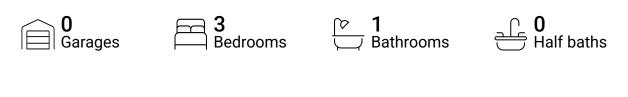

## **Property summary**



Total sqft area sqft



#### **Room dimensions**

Floor 1 Total sqft: 1181 Living area: 1171

| # |                 | Dimensions     | sqft       | Counted as living area |
|---|-----------------|----------------|------------|------------------------|
| 1 | Hall            | 3'10" x 7'5"   | 28 sq. ft  | Yes                    |
| 2 | Living Room     | 13'5" x 13'4"  | 186 sq. ft | Yes                    |
| 3 | Primary Bedroom | 13'2" x 11'9"  | 155 sq. ft | Yes                    |
| 4 | Bedroom         | 13'2" x 11'3"  | 148 sq. ft | Yes                    |
| 5 | Bedroom         | 13'2" x 9'7"   | 115 sq. ft | Yes                    |
| 6 | Dining Room     | 13'5" x 11'11" | 159 sq. ft | Yes                    |
| 7 | Bath            | 9'1" x 7'5"    | 48 sq. ft  | Yes