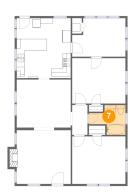

### Floor 1 - Bath

Dimensions: 9'1" x 7'5"

Area: 48 sq. ft

Counted as living area: Yes

Heated: Yes Finished: Yes Enclosed: Yes Contiguous: Yes Permitted: Yes Wet space: Yes Addition: No Conversion: No