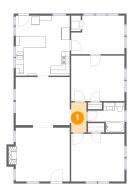

## • Floor 1 - Hall

Dimensions: 3'10" x 7'5" Area: 28 sq. ft

Counted as living area: Yes

Heated: Yes Finished: Yes Enclosed: Yes Contiguous: Yes Permitted: Yes Wet space: No Addition: No Conversion: No