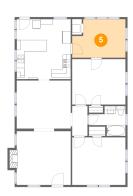

#### 5 Floor 1 - Bedroom

Dimensions: 13'2" x 9'7"

Area: 115 sq. ft

Counted as living area: Yes

Heated: Yes Finished: Yes Enclosed: Yes Contiguous: Yes Permitted: Yes Wet space: No Addition: No Conversion: No