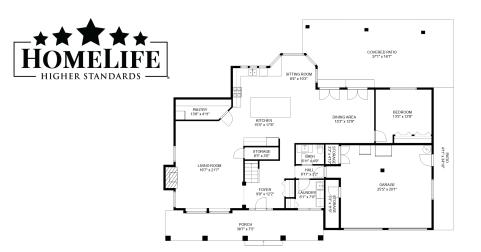

# 1501 Johnson Rd

Brian Bilkes (604) 316-2757 bbilkes@telus.net

#### **Estimated Areas:**

Main Floor: 1615 sq. ft Above Main: 1130 sq. ft Total: 2745 Sq. Ft

### **Additional Areas:**

Shop: 3191 sq. ft Attic: 555 sq. ft