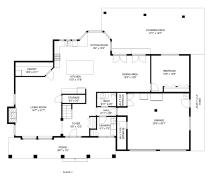

#### **Estimated Areas:**

Main Floor: 1615 sq. ft Above Main: 1130 sq. ft Total: 2745 Sq. Ft

### **Estimated Areas:**

Main Floor: 1615 sq. ft Above Main: 1130 sq. ft Total: 2745 Sq. Ft