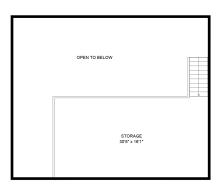

# 1501 Johnson Rd

Brian Bilkes (604) 316-2757 bbilkes@telus.net

### **Estimated Areas:**

Main Floor: 1615 sq. ft Above Main: 1130 sq. ft Total: 2745 Sq. Ft

### **Additional Areas:**

Shop: 3191 sq. ft Attic: 555 sq. ft