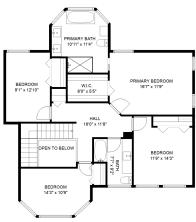

# 1501 Johnson Rd

Brian Bilkes (604) 316-2757 bbilkes@telus.net

### **Estimated Areas:**

Main Floor: 1615 sq. ft Above Main: 1130 sq. ft Total: 2745 Sq. Ft

### **Additional Areas:**

Shop: 3191 sq. ft Attic: 555 sq. ft