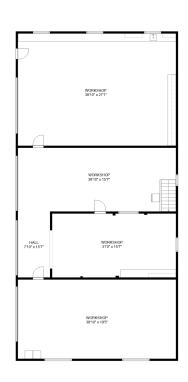

### 1501 Johnson Rd

Brian Bilkes (604) 316-2757 bbilkes@telus.net

### **Estimated Areas:**

Main Floor: 1615 sq. ft Above Main: 1130 sq. ft Total: 2745 Sq. Ft

### **Additional Areas:**

Shop: 3191 sq. ft Attic: 555 sq. ft