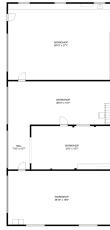

#### **Estimated Areas:**

Main Floor: 1615 sq. ft Above Main: 1130 sq. ft Total: 2745 Sq. Ft

### **Estimated Areas:**

Main Floor: 1615 sq. ft Above Main: 1130 sq. ft Total: 2745 Sq. Ft