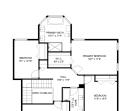

#### **Estimated Areas:**

Main Floor: 1615 sq. ft Above Main: 1130 sq. ft Total: 2745 Sq. Ft

### **Estimated Areas:**

Main Floor: 1615 sq. ft Above Main: 1130 sq. ft Total: 2745 Sq. Ft