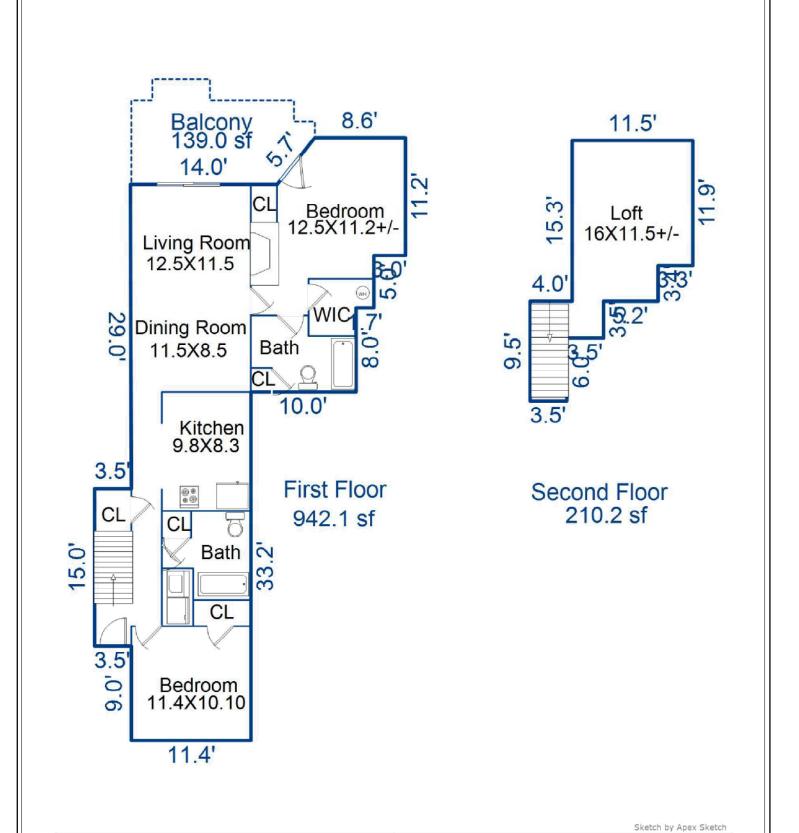

| AREA CALCULATIONS SUMMARY |              |        |          |           | AREA CALCULATIONS BREAKDOWN                                                                                     |                |      |   |        |   |           |   |       |
|---------------------------|--------------|--------|----------|-----------|-----------------------------------------------------------------------------------------------------------------|----------------|------|---|--------|---|-----------|---|-------|
| Code                      | Description  | Factor | Net Size | Perimeter | Net Totals                                                                                                      | Name           | Base | x | Height | x | Width     | = | Area  |
| GLA1                      | First Floor  | 1.0    | 942.1    | 171.8     | 942.1                                                                                                           | Second Floor   |      |   | 7.0    | х | 3.5       | = | 24.5  |
| GLA2                      | Second Floor | 1.0    | 210.2    | 80.6      | 210.2                                                                                                           |                |      |   | 6.0    | х | 3.5       | = | 21.0  |
| P/P                       | Balcony      | 1.0    | 139.0    | 52.7      | 139.0                                                                                                           |                |      |   | 15.3   | x | 8.2       | = | 125.5 |
|                           |              |        |          |           | 100 - 100 - 100 - 100 - 100 - 100 - 100 - 100 - 100 - 100 - 100 - 100 - 100 - 100 - 100 - 100 - 100 - 100 - 100 |                |      |   | 11.9   | x | 3.3       | = | 39.3  |
|                           |              |        |          |           |                                                                                                                 | First Floor    |      |   | 11.8   | х | 9.2       | = | 108.5 |
|                           |              |        |          |           |                                                                                                                 |                |      |   | 8.0    | х | 7.5       | = | 60.2  |
|                           |              |        |          |           |                                                                                                                 |                |      |   | 6.8    | x | 3.0       | = | 20.3  |
|                           |              |        |          |           |                                                                                                                 |                | 0.5  | х | 5.7    | х | 2.8       | = | 8.0   |
|                           |              |        |          |           |                                                                                                                 |                |      |   | 8.6    | × | 4.4       | = | 38.3  |
|                           |              |        |          |           |                                                                                                                 |                |      |   | 53.0   | x | 11.4      | = | 603.7 |
|                           |              |        |          |           |                                                                                                                 |                |      |   | 19.8   | х | 2.5       | = | 49.4  |
|                           |              |        |          |           |                                                                                                                 |                | 0.5  | х | 29.0   | х | 0.1       | = | 1.3   |
|                           |              |        |          |           |                                                                                                                 |                |      |   | 15.0   | x | 3.5       | = | 52.3  |
|                           | Net LIVABLE  |        |          | (rounded) | 1,152                                                                                                           |                |      |   |        |   |           |   |       |
|                           | Net LIVABLE  |        |          | (rounded) | 1,152                                                                                                           | 13 total items |      |   |        |   | (rounded) |   | 1,152 |

## DIMENSION LIST ADDENDUM

File No.: **16346** Case No.:

Zip: **28036** 

Borrower: Property Address: **709 Southwest Dr** City: Davidson Lender:

|                                         | State: N |                                |                       |                                               |  |
|-----------------------------------------|----------|--------------------------------|-----------------------|-----------------------------------------------|--|
|                                         |          |                                |                       |                                               |  |
|                                         |          | ING AREA (GBA)<br>5 AREA (GLA) |                       | 1,152<br>1,152                                |  |
| Area(s)                                 |          | Area                           | % of GLA              | % of GBA                                      |  |
| Living<br>Level 1<br>Level 2<br>Level 3 |          | <u>1,152</u><br>942<br>210     | <u>81.77</u><br>18.23 | <u>100.00</u><br><u>81.77</u><br><u>18.23</u> |  |
| Other<br>G                              | ΒA       |                                |                       |                                               |  |
| Basement (<br>Garage                    |          |                                |                       |                                               |  |

139

5

Other

| Area Meas                                                                                                                                                                                                                                                                     | Area Measurements                                                                                                                                                                                                                                                                                       |                                                                        |         |       | Area Type |        |                                                                                                                                                                                                                                                                                                                                                                                                                                                                                                                                                                                                                                                                                                                                                                                                                                                                                                                                                                                                                                                                                                                                                                                                                                                                                                                                                                                                                                                                                                                                                                                                                                                                                                                                                                                                                                                                                                                                                                                                                                                                                    |  |  |  |  |
|-------------------------------------------------------------------------------------------------------------------------------------------------------------------------------------------------------------------------------------------------------------------------------|---------------------------------------------------------------------------------------------------------------------------------------------------------------------------------------------------------------------------------------------------------------------------------------------------------|------------------------------------------------------------------------|---------|-------|-----------|--------|------------------------------------------------------------------------------------------------------------------------------------------------------------------------------------------------------------------------------------------------------------------------------------------------------------------------------------------------------------------------------------------------------------------------------------------------------------------------------------------------------------------------------------------------------------------------------------------------------------------------------------------------------------------------------------------------------------------------------------------------------------------------------------------------------------------------------------------------------------------------------------------------------------------------------------------------------------------------------------------------------------------------------------------------------------------------------------------------------------------------------------------------------------------------------------------------------------------------------------------------------------------------------------------------------------------------------------------------------------------------------------------------------------------------------------------------------------------------------------------------------------------------------------------------------------------------------------------------------------------------------------------------------------------------------------------------------------------------------------------------------------------------------------------------------------------------------------------------------------------------------------------------------------------------------------------------------------------------------------------------------------------------------------------------------------------------------------|--|--|--|--|
| Measurements                                                                                                                                                                                                                                                                  | Level 1                                                                                                                                                                                                                                                                                                 | Level 2                                                                | Level 3 | Other | Bsmt.     | Garage |                                                                                                                                                                                                                                                                                                                                                                                                                                                                                                                                                                                                                                                                                                                                                                                                                                                                                                                                                                                                                                                                                                                                                                                                                                                                                                                                                                                                                                                                                                                                                                                                                                                                                                                                                                                                                                                                                                                                                                                                                                                                                    |  |  |  |  |
| 7.00   x   3.50     6.00   x   3.50     15.30   x   8.20     11.90   x   3.30     11.76   x   9.23     8.00   x   7.53     6.76   x   3.00     5.72   x   2.80     8.63   x   4.44     52.96   x   11.40     19.76   x   2.50     29.00   x   0.09     14.96   x   3.50     X | X   1.00   =   .     X | 125.46<br>39.27<br>108.50<br>60.23<br>20.27<br>8.00<br>38.34<br>603.71 |         |       |           |        | Bsmt.   Image: |  |  |  |  |