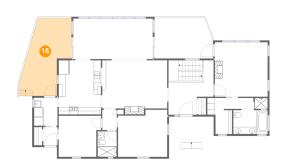

#### Floor 3 - Porch

**Dimensions:** 12'5" x 7'2"

Area: 89 sq. ft

Counted as Living Area: No

Heated: No Finished: Yes Enclosed: No Contiguous: Yes Permitted: Yes Wet Space: No Addition: No Conversion: No