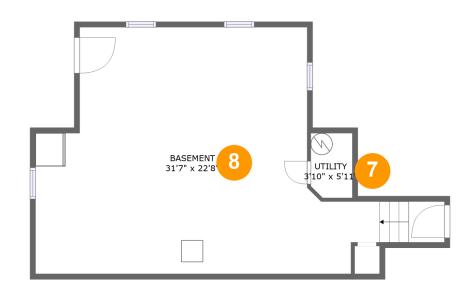

#### **Room Dimensions**

Floor 2 Total sqft: 680 Living area: 30

| # | Room name | Dimensions    | Area (sqft) | Counted as Living Area |
|---|-----------|---------------|-------------|------------------------|
| 7 | Utility   | 3'10" x 5'11" | 22 sq. ft   | Yes                    |
| 8 | Basement  | 31'7" x 22'8" | 586 sq. ft  | No                     |

### Floor 2 - Utility

Dimensions: 3'10" x 5'11"

Area: 22 sq. ft

Counted as Living Area:

Yes

Heated: Yes Finished: Yes Enclosed: Yes Contiguous:

Yes

Permitted: Yes Wet Space: No Addition: No Conversion: No

#### Floor 2 - Basement

Dimensions: 31'7" x 22'8"

Area: 586 sq. ft

Counted as Living Area: No

Finished: Yes Enclosed: Yes Contiguous: Yes Permitted: Yes Wet Space: No Addition: No Conversion: No

Heated: No