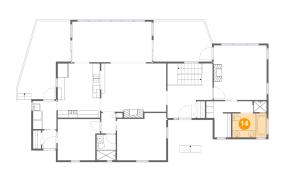

### 15

#### Floor 3 - Laundry

Dimensions: 6'6" x 7'10" Area: 51 sq. ft

Counted as Living Area:

Yes

Heated: Yes Finished: Yes Enclosed: Yes Contiguous:

Yes

Permitted: Yes Wet Space: No Addition: No Conversion: No