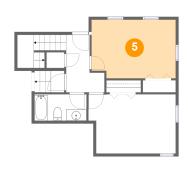

Area: 87 sq. ft

Counted as Living Area: No

Heated: Yes Finished: Yes Enclosed: Yes Contiguous: Yes Permitted: Yes Wet Space: No Addition: No Conversion: No

5 Floor 1 - Bedroom

**Dimensions**: 14'9" x 10'3" **Area**: 147 sq. ft

Area: 147 Sq. 11

**Counted as Living Area:** Yes

Contiguous: Yes

Permitted: Yes Wet Space: No Addition: No Conversion: No

Heated: Yes

Finished: Yes

Enclosed: Yes

6 Floor 1 - Hall