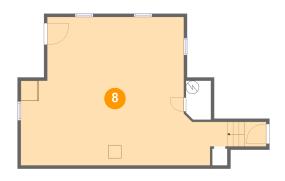

#### Floor 2 - Basement

Dimensions: 31'7" x 22'8"

Area: 586 sq. ft

Counted as Living Area: No

Finished: Yes Enclosed: Yes Contiguous: Yes Permitted: Yes Wet Space: No Addition: No Conversion: No

Heated: No