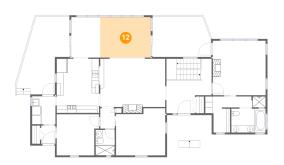

### 12 Floor 3 - Family Room

Dimensions: 14'1" x 11'3" Area: 158 sq. ft

Counted as Living Area:

Yes

Heated: Yes Finished: Yes Enclosed: Yes Contiguous:

Yes

Permitted: Yes Wet Space: No Addition: No Conversion: No