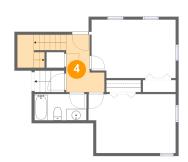

Area: 87 sq. ft

Counted as Living Area: No

Heated: Yes Finished: Yes Enclosed: Yes Contiguous: Yes Permitted: Yes Wet Space: No Addition: No Conversion: No

5 Floor 1 - Bedroom

**Dimensions**: 14'9" x 10'3" **Area**: 147 sq. ft

Area: 147 Sq. 11

**Counted as Living Area:** Yes

Contiguous: Yes

Permitted: Yes Wet Space: No Addition: No Conversion: No

Heated: Yes

Finished: Yes

Enclosed: Yes

6 Floor 1 - Hall