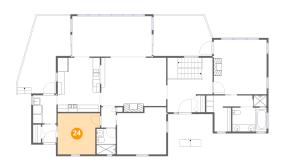

#### Floor 3 - Bedroom

Dimensions: 11'10" x 11'5"

**Area:** 125 sq. ft

**Counted as Living Area:** 

Yes

Heated: Yes Finished: Yes Enclosed: Yes Contiguous:

Yes

Permitted: Yes Wet Space: No Addition: No Conversion: No