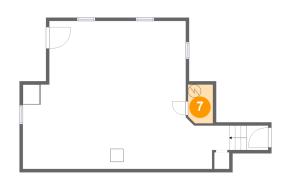

Dimensions: 9'1" x 4'7" Area: 42 sq. ft

Counted as Living Area:

Yes

Heated: Yes Finished: Yes Enclosed: Yes Contiguous:

Yes

Permitted: Yes Wet Space: Yes Addition: No Conversion: No

4 Floor 1 - Entry

**Dimensions:** 6'8" x 10'0"