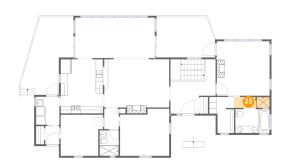

### Floor 3 - Bath

Dimensions: 9'11" x 3'1"

Area: 30 sq. ft

**Counted as Living Area:** 

Yes

Heated: Yes Finished: Yes Enclosed: Yes Contiguous:

Yes

Permitted: Yes Wet Space: Yes Addition: No Conversion: No