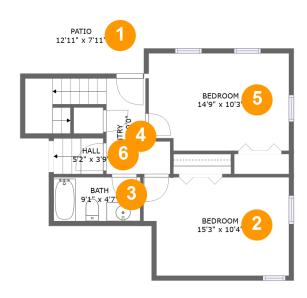

#### **Room Dimensions**

Floor 1 Total sqft: 660 Living area: 459

| # | Room name | Dimensions     | Area (sqft) | Counted as Living Area |
|---|-----------|----------------|-------------|------------------------|
| 1 | Patio     | 12'11" x 7'11" | 102 sq. ft  | No                     |
| 2 | Bedroom   | 15'3" x 10'4"  | 150 sq. ft  | Yes                    |
| 3 | Bath      | 9'1" x 4'7"    | 42 sq. ft   | Yes                    |
| 4 | Entry     | 6'8" x 10'0"   | 87 sq. ft   | No                     |
| 5 | Bedroom   | 14'9" x 10'3"  | 147 sq. ft  | Yes                    |
| 6 | Hall      | 5'2" x 3'9"    | 20 sq. ft   | Yes                    |

### 1 - Patio

**Dimensions:** 12'11" x 7'11" **Area:** 102 sq. ft

Counted as Living Area: No

Heated: No Finished: Yes Enclosed: No Contiguous: Yes Permitted: Yes Wet Space: No Addition: No Conversion: No

### 2 Floor 1 - Bedroom

Dimensions: 15'3" x 10'4"

**Area:** 150 sq. ft

Counted as Living Area:

Yes

Heated: Yes Finished: Yes Enclosed: Yes Contiguous:

Yes

3 Floor 1 - Bath

Dimensions: 9'1" x 4'7" Area: 42 sq. ft

Counted as Living Area:

Yes

Heated: Yes Finished: Yes Enclosed: Yes Contiguous:

Yes

Permitted: Yes Wet Space: Yes Addition: No Conversion: No

4 Floor 1 - Entry

**Dimensions:** 6'8" x 10'0"

Area: 87 sq. ft

Counted as Living Area: No

Heated: Yes Finished: Yes Enclosed: Yes Contiguous: Yes Permitted: Yes Wet Space: No Addition: No Conversion: No

5 Floor 1 - Bedroom

**Dimensions**: 14'9" x 10'3" **Area**: 147 sq. ft

Area: 147 Sq. 11

**Counted as Living Area:** Yes

Contiguous: Yes

Permitted: Yes Wet Space: No Addition: No Conversion: No

Heated: Yes

Finished: Yes

Enclosed: Yes

6 Floor 1 - Hall

**Dimensions:** 5'2" x 3'9"

Area: 20 sq. ft

Counted as Living Area:

Yes

Heated: Yes Finished: Yes Enclosed: Yes Contiguous:

Yes

Permitted: Yes Wet Space: No Addition: No Conversion: No