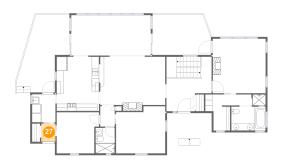

Floor 3 - Entry

Dimensions: 4'0" x 5'1"

Area: 20 sq. ft

Counted as Living Area:

Yes

Heated: Yes Finished: Yes Enclosed: Yes Contiguous:

Yes

Permitted: Yes Wet Space: No Addition: No Conversion: No