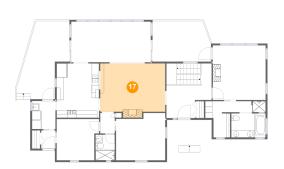

### Floor 3 - Living Room

Dimensions: 18'1" x 13'5"

Area: 252 sq. ft

Counted as Living Area:

Yes

Heated: Yes Finished: Yes Enclosed: Yes Contiguous: Yes