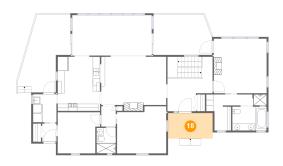

### 10 Floor 3 - Hall

Dimensions: 4'1" x 5'8"

Area: 23 sq. ft

Counted as Living Area:

Yes

Heated: Yes Finished: Yes Enclosed: Yes Contiguous:

Yes

Permitted: Yes Wet Space: No Addition: No Conversion: No