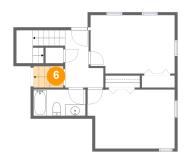

Area: 147 Sq. 11

**Counted as Living Area:** Yes

Contiguous: Yes

Permitted: Yes Wet Space: No Addition: No Conversion: No

Heated: Yes

Finished: Yes

Enclosed: Yes

6 Floor 1 - Hall

**Dimensions:** 5'2" x 3'9"

Area: 20 sq. ft

Counted as Living Area:

Yes

Heated: Yes Finished: Yes Enclosed: Yes Contiguous:

Yes

Permitted: Yes Wet Space: No Addition: No Conversion: No