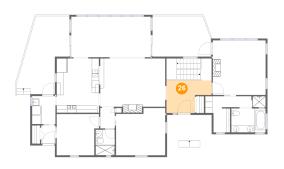

### 6 Floor 3 - Foyer

Dimensions: 12'7" x 9'1"

Area: 91 sq. ft

**Counted as Living Area:** 

Yes

Heated: Yes Finished: Yes Enclosed: Yes Contiguous: Yes

Permitted: Yes Wet Space: No Addition: No

Conversion: No