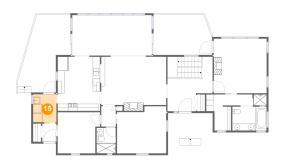

### 6 Floor 3 - Deck

Dimensions: 12'3" x 21'8"

**Area:** 227 sq. ft

Counted as Living Area: No

Heated: No Finished: Yes Enclosed: No Contiguous: Yes Permitted: Yes Wet Space: No Addition: No Conversion: No