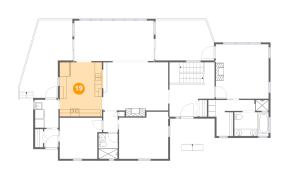

### 19 Floor 3 - Kitchen

Dimensions: 12'2" x 15'1"

**Area:** 180 sq. ft

Counted as Living Area:

Yes

Heated: Yes Finished: Yes Enclosed: Yes Contiguous:

Yes

Permitted: Yes Wet Space: No Addition: No Conversion: No