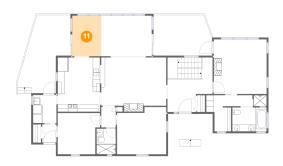

### Floor 3 - Primary Bath

**Dimensions:** 9'7" x 6'8"

Area: 64 sq. ft

Counted as Living Area:

Yes

Heated: Yes Finished: Yes Enclosed: Yes Contiguous: Yes