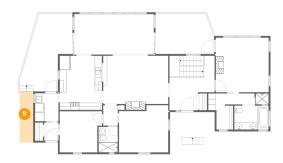

### 1 - Patio

**Dimensions:** 12'11" x 7'11" **Area:** 102 sq. ft

Counted as Living Area: No

Heated: No Finished: Yes Enclosed: No Contiguous: Yes Permitted: Yes Wet Space: No Addition: No Conversion: No