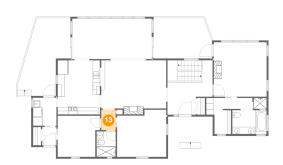

### 10 Floor 3 - Hall

Dimensions: 4'1" x 5'8"

Area: 23 sq. ft

Counted as Living Area:

Yes

Heated: Yes Finished: Yes Enclosed: Yes Contiguous:

Yes

Permitted: Yes Wet Space: No Addition: No Conversion: No