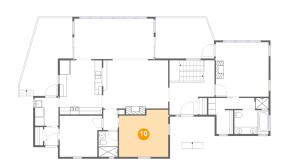

### 10 Floor 3 - Hall

Dimensions: 4'1" x 5'8"

Area: 23 sq. ft

Counted as Living Area:

Yes

Heated: Yes Finished: Yes Enclosed: Yes Contiguous:

Yes

Permitted: Yes Wet Space: No Addition: No Conversion: No