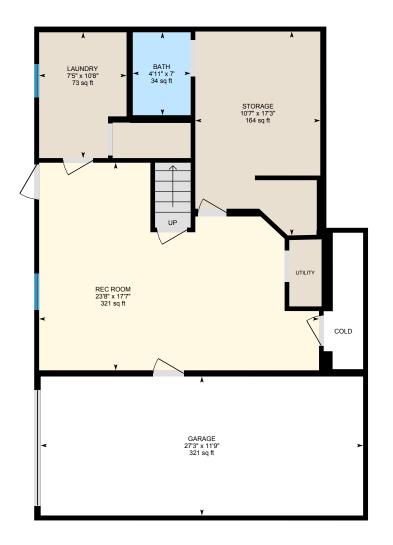

#### FINISHED BASEMENT

Bath: 4'11" x 7' | 34 sq ft Garage: 27'3" x 11'9" | 321 sq ft Laundry: 7'5" x 10'8" | 73 sq ft Rec Room: 23'8" x 17'7" | 321 sq ft Storage: 10'7" x 17'3" | 164 sq ft Utility: 2'9" x 5'8"

#### **1ST FLOOR**

Interior Area: 1111 sq ft Perimeter Wall Length: 145 ft Perimeter Wall Thickness: 5.0 in Exterior Area: 1171 sq ft

FINISHED BASEMENT (Below Grade) Interior Area: 705 sq ft

Excluded Area: 353 sq ft Perimeter Wall Length: 138 ft Perimeter Wall Thickness: 5.0 in Exterior Area: 762 sq ft