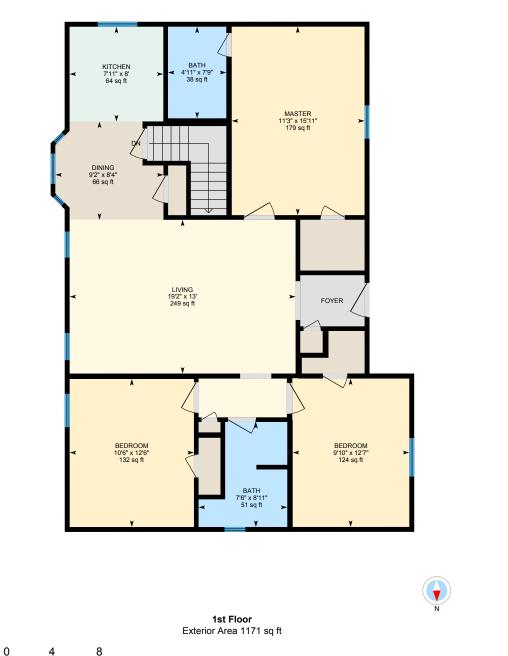

#### **1ST FLOOR**

Bath: 7'6" x 8'11" | 51 sq ft Bath: 4'11" x 7'9" | 38 sq ft Bedroom: 10'6" x 12'6" | 132 sq ft Bedroom: 9'10" x 12'7" | 124 sq ft Dining: 9'2" x 8'4" | 66 sq ft Kitchen: 7'11" x 8' | 64 sq ft Living: 19'2" x 13' | 249 sq ft Master: 11'3" x 15'11" | 179 sq ft

#### **1ST FLOOR**

Interior Area: 1111 sq ft Perimeter Wall Length: 145 ft Perimeter Wall Thickness: 5.0 in Exterior Area: 1171 sq ft

FINISHED BASEMENT (Below Grade) Interior Area: 705 sq ft

Excluded Area: 353 sq ft Perimeter Wall Length: 138 ft Perimeter Wall Thickness: 5.0 in Exterior Area: 762 sq ft