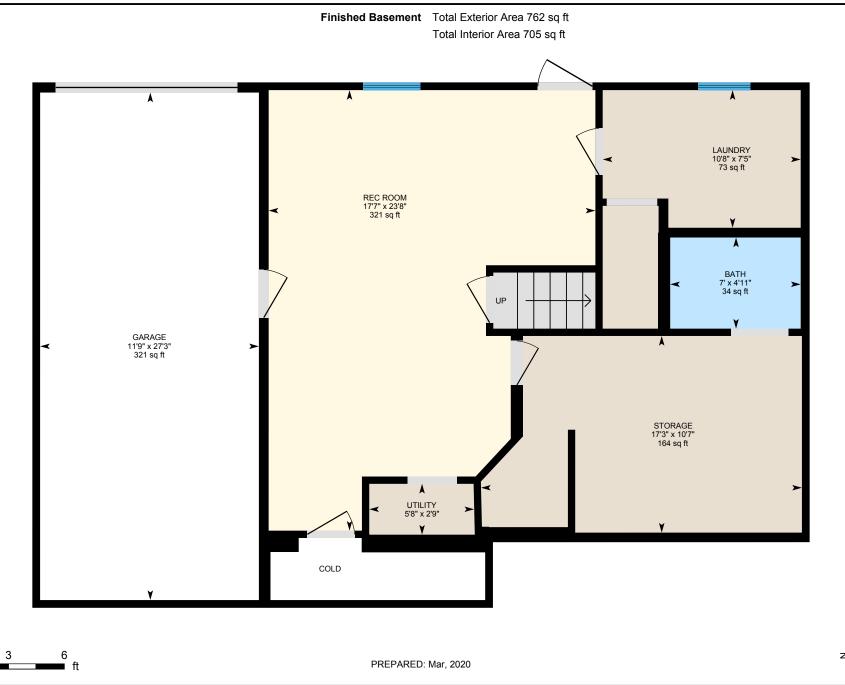

#### FINISHED BASEMENT

Bath: 4'11" x 7' | 34 sq ft Garage: 27'3" x 11'9" | 321 sq ft Laundry: 7'5" x 10'8" | 73 sq ft Rec Room: 23'8" x 17'7" | 321 sq ft Storage: 10'7" x 17'3" | 164 sq ft Utility: 2'9" x 5'8"

#### **1ST FLOOR**

Interior Area: 1111 sq ft Perimeter Wall Length: 145 ft Perimeter Wall Thickness: 5.0 in Exterior Area: 1171 sq ft

FINISHED BASEMENT (Below Grade) Interior Area: 705 sq ft

Excluded Area: 353 sq ft Perimeter Wall Length: 138 ft Perimeter Wall Thickness: 5.0 in Exterior Area: 762 sq ft

Exterior Wall Thickness: 5.0 in

PREPARED: Mar, 2020