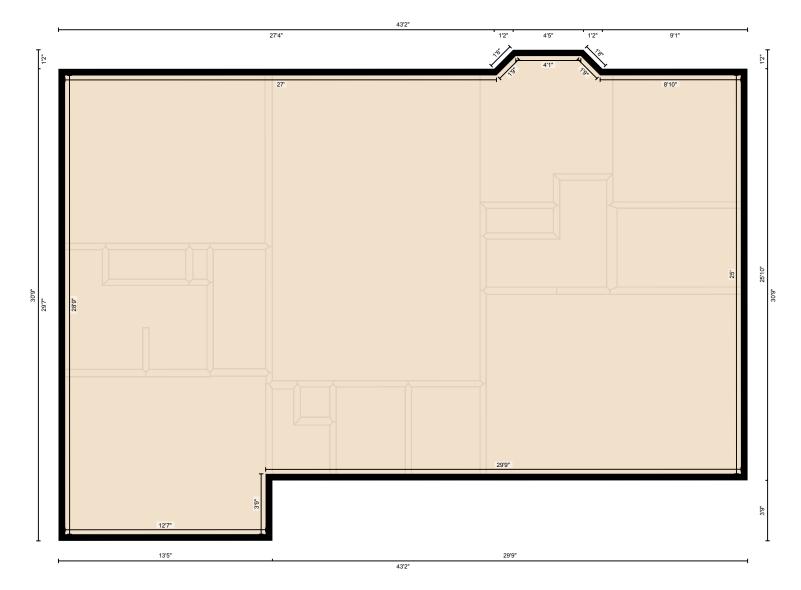

#### **1ST FLOOR**

Bath: 7'6" x 8'11" | 51 sq ft Bath: 4'11" x 7'9" | 38 sq ft Bedroom: 10'6" x 12'6" | 132 sq ft Bedroom: 9'10" x 12'7" | 124 sq ft Dining: 9'2" x 8'4" | 66 sq ft Kitchen: 7'11" x 8' | 64 sq ft Living: 19'2" x 13' | 249 sq ft Master: 11'3" x 15'11" | 179 sq ft

#### **1ST FLOOR**

Interior Area: 1111 sq ft Perimeter Wall Length: 145 ft Perimeter Wall Thickness: 5.0 in Exterior Area: 1171 sq ft

FINISHED BASEMENT (Below Grade) Interior Area: 705 sq ft

Excluded Area: 353 sq ft Perimeter Wall Length: 138 ft Perimeter Wall Thickness: 5.0 in Exterior Area: 762 sq ft

#### **Total Above Grade Floor Area**

Main Building Interior: 1111 sq ft Main Building Exterior: 1171 sq ft

Measurement Diagram for: 1st Floor Exterior Wall Thickness: 5.0 in

PREPARED: Mar, 2020

Measurement Diagram for: Finished Basement