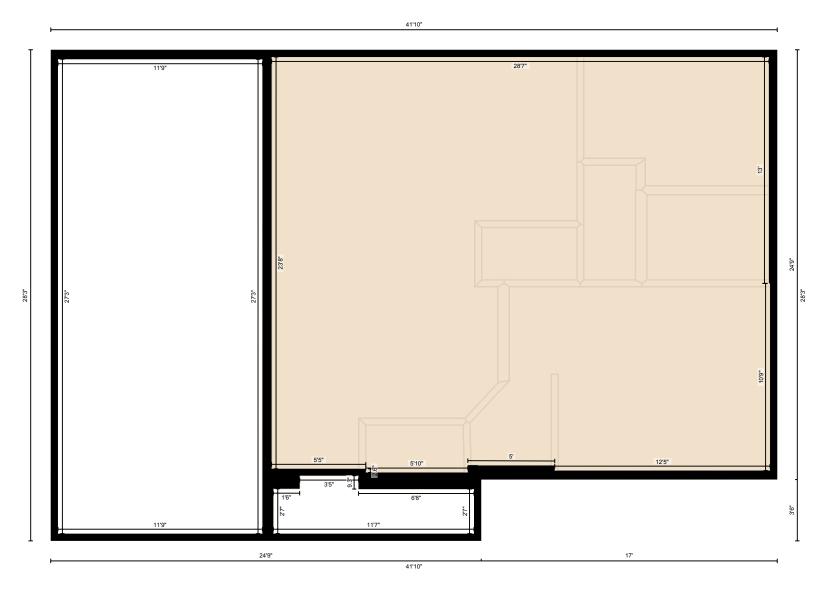

#### FINISHED BASEMENT

Bath: 4'11" x 7' | 34 sq ft Garage: 27'3" x 11'9" | 321 sq ft Laundry: 7'5" x 10'8" | 73 sq ft Rec Room: 23'8" x 17'7" | 321 sq ft Storage: 10'7" x 17'3" | 164 sq ft Utility: 2'9" x 5'8"

#### **1ST FLOOR**

Interior Area: 1111 sq ft Perimeter Wall Length: 145 ft Perimeter Wall Thickness: 5.0 in Exterior Area: 1171 sq ft

FINISHED BASEMENT (Below Grade) Interior Area: 705 sq ft

Excluded Area: 353 sq ft Perimeter Wall Length: 138 ft Perimeter Wall Thickness: 5.0 in Exterior Area: 762 sq ft

Exterior Wall Thickness: 5.0 in

PREPARED: Mar, 2020