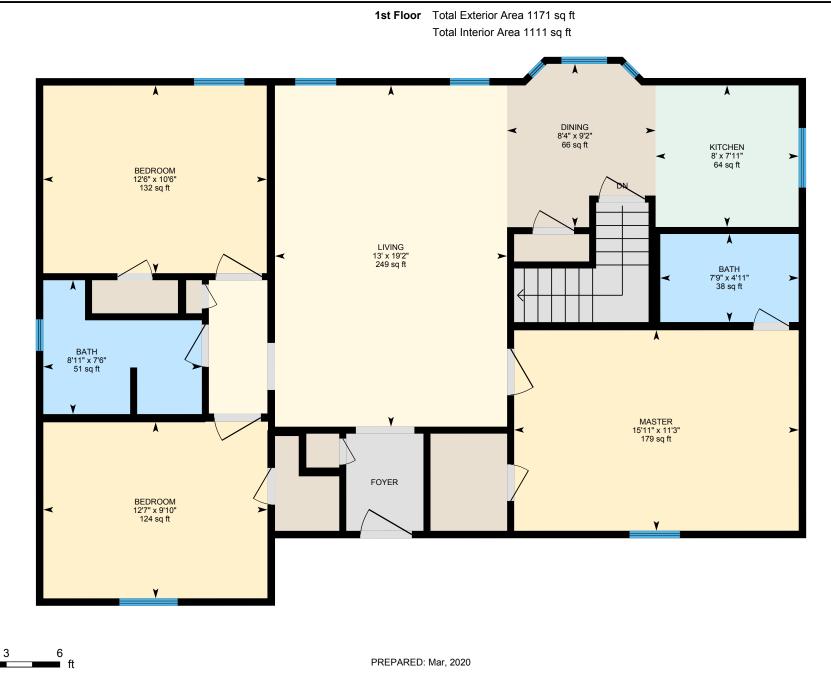

#### **1ST FLOOR**

Bath: 7'6" x 8'11" | 51 sq ft Bath: 4'11" x 7'9" | 38 sq ft Bedroom: 10'6" x 12'6" | 132 sq ft Bedroom: 9'10" x 12'7" | 124 sq ft Dining: 9'2" x 8'4" | 66 sq ft Kitchen: 7'11" x 8' | 64 sq ft Living: 19'2" x 13' | 249 sq ft Master: 11'3" x 15'11" | 179 sq ft

#### **1ST FLOOR**

Interior Area: 1111 sq ft Perimeter Wall Length: 145 ft Perimeter Wall Thickness: 5.0 in Exterior Area: 1171 sq ft

FINISHED BASEMENT (Below Grade) Interior Area: 705 sq ft

Excluded Area: 353 sq ft Perimeter Wall Length: 138 ft Perimeter Wall Thickness: 5.0 in Exterior Area: 762 sq ft

#### **Total Above Grade Floor Area**

Main Building Interior: 1111 sq ft Main Building Exterior: 1171 sq ft

Measurement Diagram for: 1st Floor Exterior Wall Thickness: 5.0 in

PREPARED: Mar, 2020

Measurement Diagram for: Finished Basement